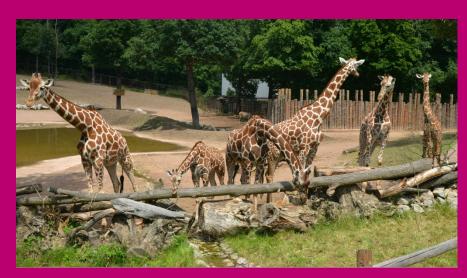

# **Brno City Zoological Garden**

The zoo is located on Mniší hora ("Monk Hill") near Brno Reservoir.

https://www.zoobrno.cz/en