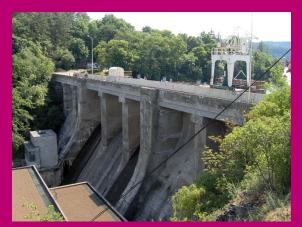

# Brno Reservoir = Prýgl

Realization: 1936-1940

Length: almost 10 km

Area: 259 ha

The water is safe for swimming thanks to several recent

projects on water quality improvement.