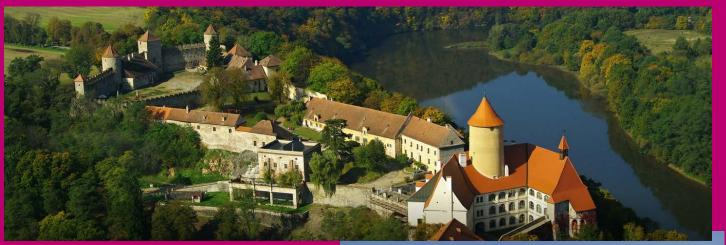

#### Veveří Castle

Veveří Castle is situated on the right bank of Svratka River near Brno Reservoir. It is about 8.5 km away from the conference venue. You can get there by car, bus or ship.

- Founded in the mid-11<sup>th</sup> century
- Interesting fact: Winston Churchill visited the castle several times
- https://www.hrad-veveri.cz/en
- About castle: https://www.gotobrno.cz/en/place/veveri-castle/