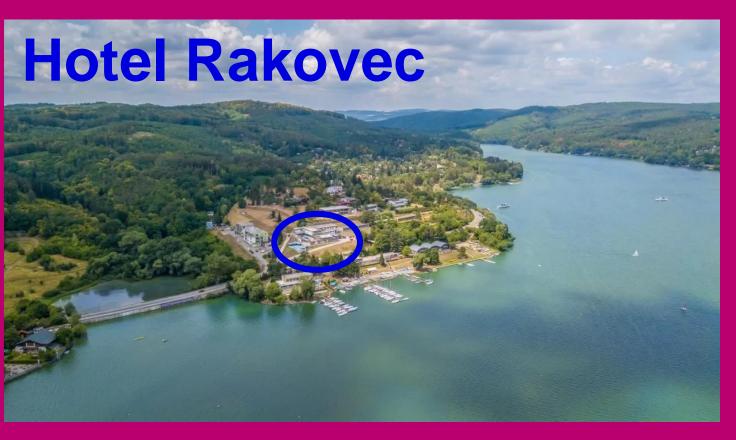

# 24<sup>th</sup> International Colloquium on Regional Sciences

23-25 June 2021

**Hotel Rakovec** 

**Brno Reservoir** 

www.hotelrakovec.cz

# Brno Reservoir = Prýgl

Realization: 1936-1940

Length: almost 10 km

Area: 259 ha

The water is safe for swimming thanks to several recent

projects on water quality improvement.