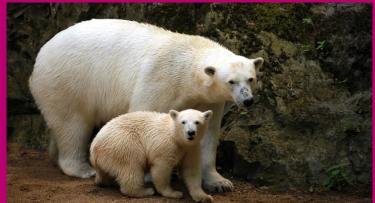

# **Brno City Zoological Garden**

The zoo is located on Mniší hora ("Monk Hill") near Brno Reservoir.

https://www.zoobrno.cz/en