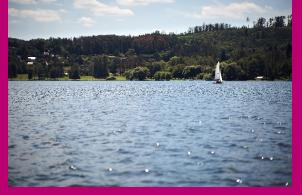

# Brno Reservoir = Prýgl

Realization: 1936-1940

Length: almost 10 km

Area: 259 ha

The water is safe for swimming thanks to several recent

projects on water quality improvement.