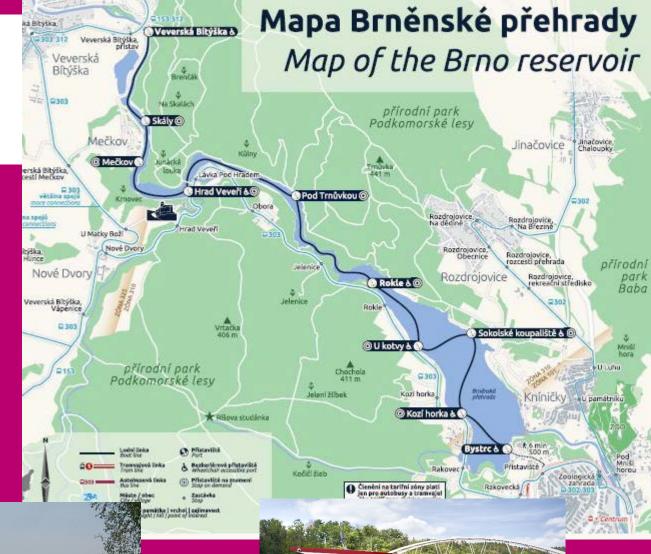

# Brno Reservoir = Prýgl

Realization: 1936-1940

Length: almost 10 km

Area: 259 ha

The water is safe for swimming thanks to several recent

projects on water quality improvement.

#### **About reservoir:**

https://www.gotobrno.cz/en/explore-brno/go-to-brnos-dam/

https://www.gotobrno.cz/en/place/brno-reservoir/

https://www.gotobrno.cz/wp-content/uploads/2020/10/what-is-brno-dam-lake.pdf

https://en.wikipedia.org/wiki/Brno Reservoir

https://www.tripadvisor.com/Attraction\_Review-g274714-d6701144-Reviews-Brno\_Dam-Brno\_South\_Moravian\_Region\_Moravia.html