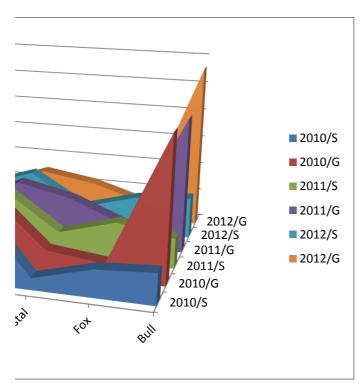

|         | 2010/S | 2010/G | 2011/S |
|---------|--------|--------|--------|
| Good    | 8.97%  | 0.85%  | 8.04%  |
| Super   | 5.13%  | 1.45%  | 4.73%  |
| Budget  | 14.10% | 0.53%  | 12.68% |
| People  | 8.97%  | 1.69%  | 10.09% |
| Fine    | 14.10% | 10.64% | 12.59% |
| Diamond | 25.64% | 24.17% | 20.54% |
| Crystal | 3.85%  | 7.25%  | 8.04%  |
| Fox     | 8.97%  | 5.08%  | 13.39% |
| Bull    | 10.26% | 48.34% | 9.91%  |

## share=S

| 2011/G | 2012/S | 2012/G |
|--------|--------|--------|
| 0.74%  | 7.67%  | 0.62%  |
| 1.30%  | 5.50%  | 1.33%  |
| 0.47%  | 14.11% | 0.45%  |
| 1.85%  | 9.22%  | 1.48%  |
| 9.24%  | 11.78% | 7.58%  |
| 18.84% | 17.98% | 14.47% |
| 14.74% | 7.21%  | 11.60% |
| 7.37%  | 12.48% | 6.02%  |
| 45.46% | 14.03% | 56.44% |