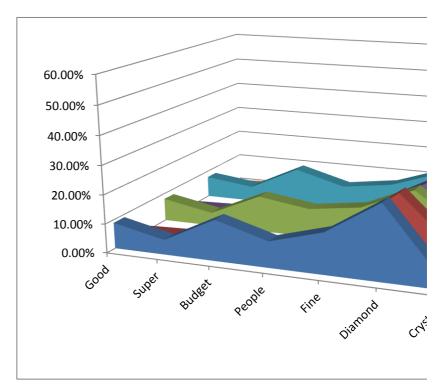

|         | 2010/S | 2010/G | 2011/S |
|---------|--------|--------|--------|
| Good    | 8.97%  | 0.85%  | 8.04%  |
| Super   | 5.13%  | 1.45%  | 4.73%  |
| Budget  | 14.10% | 0.53%  | 12.68% |
| People  | 8.97%  | 1.69%  | 10.09% |
| Fine    | 14.10% | 10.64% | 12.59% |
| Diamond | 25.64% | 24.17% | 20.54% |
| Crystal | 3.85%  | 7.25%  | 8.04%  |
| Fox     | 8.97%  | 5.08%  | 13.39% |
| Bull    | 10.26% | 48.34% | 9.91%  |

## share=S

| 2011/G | 2012/S | 2012/G |
|--------|--------|--------|
| 0.74%  | 7.67%  | 0.62%  |
| 1.30%  | 5.50%  | 1.33%  |
| 0.47%  | 14.11% | 0.45%  |
| 1.85%  | 9.22%  | 1.48%  |
| 9.24%  | 11.78% | 7.58%  |
| 18.84% | 17.98% | 14.47% |
| 14.74% | 7.21%  | 11.60% |
| 7.37%  | 12.48% | 6.02%  |
| 45.46% | 14.03% | 56.44% |