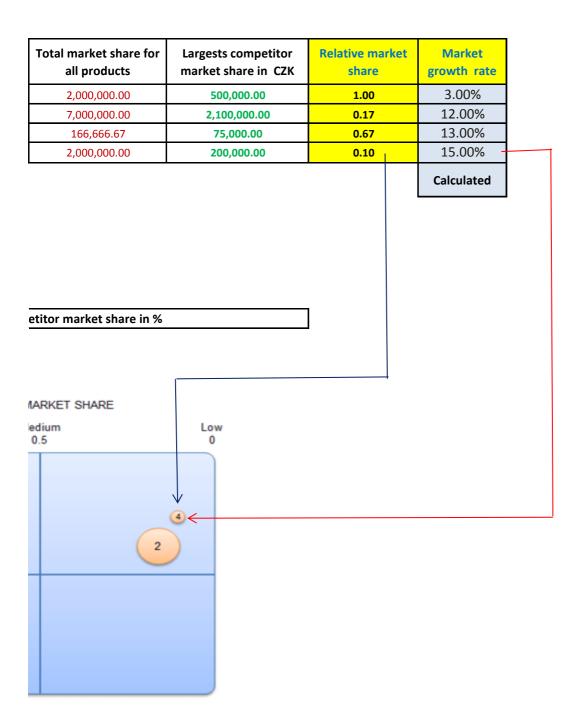

| Parameter                                                                                | 1 |  |  |  |  |
|------------------------------------------------------------------------------------------|---|--|--|--|--|
| Relative market share=my revenue per brand/Largest competitor market share               |   |  |  |  |  |
| Largest competitor market share in CZK = Total market share for all product/Largest comp |   |  |  |  |  |
| Relative market share =Revenue/Largest competitor market share                           |   |  |  |  |  |