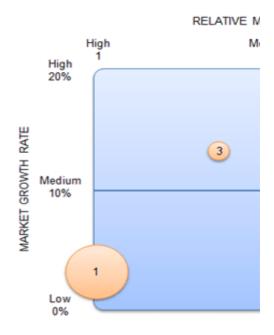

| Parameter                                                                                | 1 |  |  |  |  |
|------------------------------------------------------------------------------------------|---|--|--|--|--|
| Relative market share=my revenue per brand/Largest competitor market share               |   |  |  |  |  |
| Largest competitor market share in CZK = Total market share for all product/Largest comp |   |  |  |  |  |
| Relative market share =Revenue/Largest competitor market share                           |   |  |  |  |  |