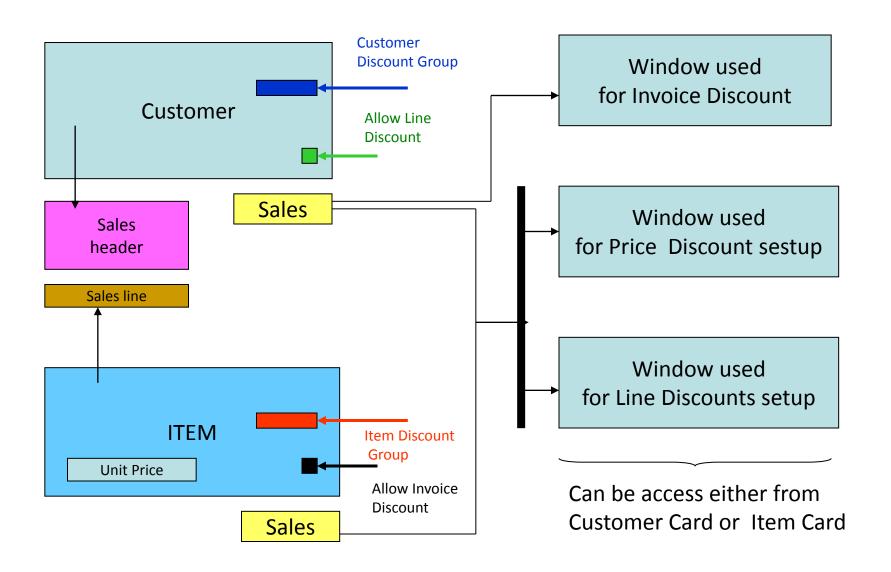

#### Sales Discounts

Skorkovský, ESF MU

#### **Basic Blocks**

### Window used for Line Discounts Setup (%)

| Sales<br>Type                 | Sales<br>Code      | Type                      | Code   | Unit of<br>Measure | Minimum | Line<br>discount<br>% | Starting<br>date | Ending<br>date |
|-------------------------------|--------------------|---------------------------|--------|--------------------|---------|-----------------------|------------------|----------------|
| Customer                      | 10000              | 70102<br>(Item<br>number) |        | PCS                | 10      | 2                     |                  |                |
| Customer<br>Discount<br>Group | Large<br>Account   | Item<br>Discount<br>Group | RESALE |                    | 20      | 4                     |                  |                |
| All<br>Customers              |                    |                           |        |                    | 5       |                       |                  |                |
| Campaign                      | Spring<br>Campaign | Item<br>Discount<br>Group | BOOKS  |                    | 3       | 7                     |                  |                |
|                               |                    |                           |        |                    |         |                       |                  |                |

# Window used for Line Discounts Setup (%)

# Window used for Sales Price Discounts Setup

| Ge                                                                                         | General Options |            |          |                            |                     |            |                  |             |  |
|--------------------------------------------------------------------------------------------|-----------------|------------|----------|----------------------------|---------------------|------------|------------------|-------------|--|
| Sales Type Filter None ▼ Item No. Filter 1000 ★    Sales Code Filter  Starting Date Filter |                 |            |          |                            |                     | •          |                  |             |  |
|                                                                                            | Sales Type      | Sales Code | Item No. | Unit of<br>Measure<br>Code | Minimum<br>Quantity | Unit Price | Starting<br>Date | Ending Date |  |
|                                                                                            | Customer        | 10000      | 1170     |                            | 3,00                | 2,00       |                  |             |  |
|                                                                                            | All Custo       |            | 1936-5   |                            | 0,00                | 5.410,00   | 18.01.08         |             |  |
|                                                                                            | All Custo       |            | 1972-W   |                            | 0,00                | 843,345    | 01.01.08         |             |  |
| *                                                                                          | Custome         | TOPA1      | 70001    |                            | 10,00               | 20,00      |                  |             |  |
|                                                                                            |                 |            |          |                            |                     |            |                  |             |  |