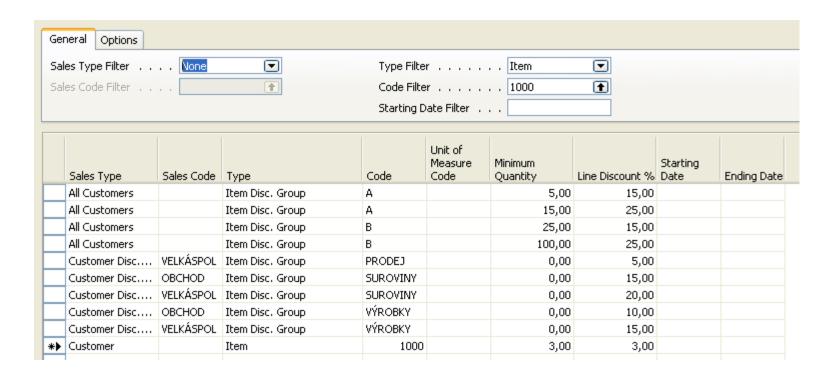

### Window used for Line Discounts Setup (%)

| Sales<br>Type                 | Sales<br>Code      | Type                      | Code   | Unit of<br>Measure | Minimum | Line<br>discount<br>% | Starting<br>date | Ending<br>date |
|-------------------------------|--------------------|---------------------------|--------|--------------------|---------|-----------------------|------------------|----------------|
| Customer                      | 10000              | 70102<br>(Item<br>number) |        | PCS                | 10      | 2                     |                  |                |
| Customer<br>Discount<br>Group | Large<br>Account   | Item<br>Discount<br>Group | RESALE |                    | 20      | 4                     |                  |                |
| All<br>Customers              |                    |                           |        |                    | 5       |                       |                  |                |
| Campaign                      | Spring<br>Campaign | Item<br>Discount<br>Group | BOOKS  |                    | 3       | 7                     |                  |                |
|                               |                    |                           |        |                    |         |                       |                  |                |

# Window used for Line Discounts Setup (%)