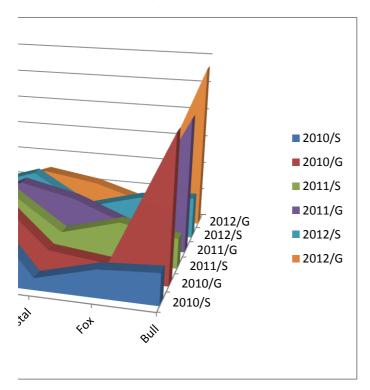

| Ratio Customer per product/Total Cus | tomers  | 2010/S | 2010/G | 2011/S |
|--------------------------------------|---------|--------|--------|--------|
|                                      | Good    | 8.97%  | 0.85%  | 8.04%  |
|                                      | Super   | 5.13%  | 1.45%  | 4.73%  |
|                                      | Budget  | 14.10% | 0.53%  | 12.68% |
|                                      | People  | 8.97%  | 1.69%  | 10.09% |
|                                      | Fine    | 14.10% | 10.64% | 12.59% |
|                                      | Diamond | 25.64% | 24.17% | 20.54% |
|                                      | Crystal | 3.85%  | 7.25%  | 8.04%  |
|                                      | Fox     | 8.97%  | 5.08%  | 13.39% |
|                                      | Bull    | 10.26% | 48.34% | 9.91%  |

## Market share=S

| 2011/G | 2012/S | 2012/G |
|--------|--------|--------|
| 0.74%  | 7.67%  | 0.62%  |
| 1.30%  | 5.50%  | 1.33%  |
| 0.47%  | 14.11% | 0.45%  |
| 1.85%  | 9.22%  | 1.48%  |
| 9.24%  | 11.78% | 7.58%  |
| 18.84% | 17.98% | 14.47% |
| 14.74% | 7.21%  | 11.60% |
| 7.37%  | 12.48% | 6.02%  |
| 45.46% | 14.03% | 56.44% |
|        |        |        |