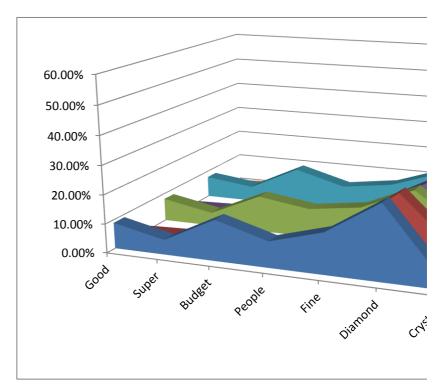

| Ratio Customer per product/Total Cus | tomers  | 2010/S | 2010/G | 2011/S |
|--------------------------------------|---------|--------|--------|--------|
|                                      | Good    | 8.97%  | 0.85%  | 8.04%  |
|                                      | Super   | 5.13%  | 1.45%  | 4.73%  |
|                                      | Budget  | 14.10% | 0.53%  | 12.68% |
|                                      | People  | 8.97%  | 1.69%  | 10.09% |
|                                      | Fine    | 14.10% | 10.64% | 12.59% |
|                                      | Diamond | 25.64% | 24.17% | 20.54% |
|                                      | Crystal | 3.85%  | 7.25%  | 8.04%  |
|                                      | Fox     | 8.97%  | 5.08%  | 13.39% |
|                                      | Bull    | 10.26% | 48.34% | 9.91%  |