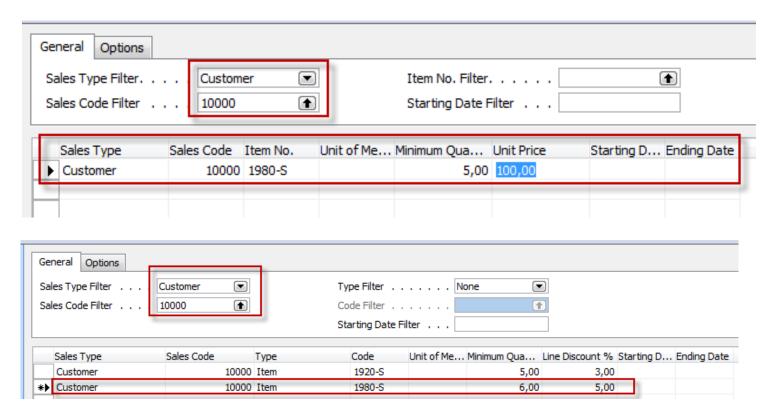

## Window used for Line Discounts Setup (%)

| Sales<br>Type                 | Sales<br>Code      | Type                      | Code   | Unit of<br>Measure | Minimum | Line<br>discount<br>% | Starting<br>date | Ending<br>date |
|-------------------------------|--------------------|---------------------------|--------|--------------------|---------|-----------------------|------------------|----------------|
| Customer                      | 10000              | 70102<br>(Item<br>number) |        | PCS                | 10      | 2                     |                  |                |
| Customer<br>Discount<br>Group | Large<br>Account   | Item<br>Discount<br>Group | RESALE |                    | 20      | 4                     |                  |                |
| All<br>Customers              |                    |                           |        |                    | 5       | 1                     |                  |                |
| Campaign                      | Spring<br>Campaign | Item<br>Discount<br>Group | BOOKS  |                    | 3       | 7                     |                  |                |
|                               |                    |                           |        |                    |         |                       |                  |                |

# Window used for Line Discounts Setup (%)

| Sales Type Filter Sales Code Filter |            |                  | <b>Type Filter</b><br>Code Filter |            | one 💽       |                 |            |            |
|-------------------------------------|------------|------------------|-----------------------------------|------------|-------------|-----------------|------------|------------|
|                                     |            |                  | Starting Date F                   |            |             |                 |            |            |
| Sales Type                          | Sales Code | Туре             | Code                              | Unit of Me | Minimum Qua | Line Discount % | Starting D | Ending Dat |
| Customer                            | 10000      | Item             | 1920-S                            |            | 5,00        | 3,00            |            |            |
| Customer                            | 20000      | Item             | 1924-W                            |            | 10,00       | 4,00            |            |            |
| Customer Disc. Group                | LARGE ACC  | Item Disc. Group | FINISHED                          |            | 0,00        | 15,00           |            |            |
| Customer Disc. Group                | LARGE ACC  | Item Disc. Group | RAW MAT                           |            | 0,00        | 20,00           |            |            |
| Customer Disc. Group                | LARGE ACC  | Item Disc. Group | RESALE                            |            | 0,00        | 5,00            |            |            |
| Customer Disc. Group                | RETAIL     | Item Disc. Group | FINISHED                          |            | 0,00        | 10,00           |            |            |
| Customer Disc. Group                | RETAIL     | Item Disc. Group | RAW MAT                           |            | 0,00        | 15,00           |            |            |
| All Customers                       |            | Item Disc. Group | Α                                 |            | 5,00        | 15,00           |            |            |
| All Customers                       |            | Item Disc. Group | Α                                 |            | 15,00       | 25,00           |            |            |
| All Customers                       |            | Item Disc. Group | В                                 |            | 25,00       | 15,00           |            |            |
| All Customers                       |            | Item Disc. Group | В                                 |            | 100,00      | 25,00           |            |            |
| Customer Customer                   |            | Item             |                                   |            | 0,00        | 0,00            |            |            |