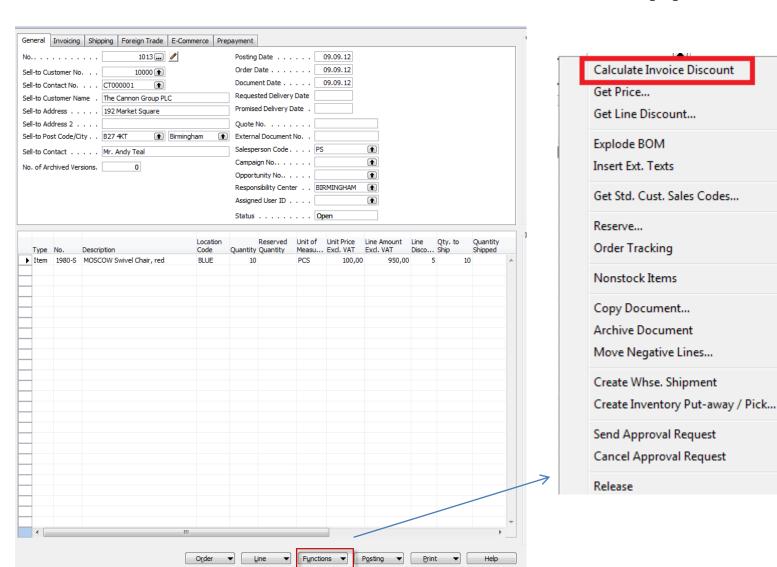

| MOSCOW Swivel Chair, red    | BLUE             | 5        |                      | PCS              | 100,00                  | 500,00 |               |                 | 5                   |   |
| ₽   | Item     | 1980-S     | MOSCOW Swivel Chair, red    | BLUE             | 6        |                      | PCS              | 100,00                  | 570,00 | 5             | i               | 6                   |   |

Where 570=6\*100 \*0,95

### **Invoice Discount Setup**

| Minimum Amo | Jurit 76 | Service Charge |
|-------------|----------|----------------|
| 500         | ,00 5    | 0,00           |
| 1 000       | ,00 6    | 0,00           |
| 1 200       | ,00 7    | 0,00           |
|             | 1 000    | 1 000,00 6     |

#### SO and when invoice discount is applied



### End of the section X.



This is the end
Beautiful friend
This is the end
My only friend, the end...