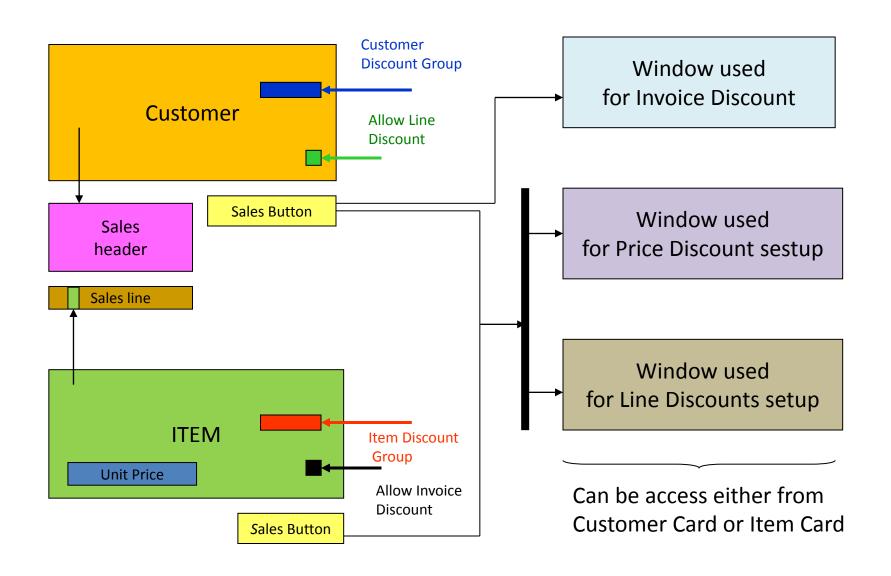

## Introduction to MS Dynamics NAV X. (Discounts)

Ing.J.Skorkovský,CSc.

MASARYK UNIVERSITY BRNO, Czech Republic
Faculty of economics and business administration
Department of corporate economy

#### **Discounts**

- Use of discounts:
  - Support of "Sales" actions->lower stock value and better liquidity
  - Support of marketing ->new clients
  - Basic incentives for any type of client
  - In order to differentiate between clients (based on sales in last period or other criteria
  - Types :
  - Price ->modification of Unit Price
  - Line ->change final price in %
  - Invoice Discount ->based on level of invoiced amount

#### **Basic Blocks**



## Window used for Line Discounts Setup (%)

| Sales<br>Type                 | Sales<br>Code      | Type                      | Code   | Unit of<br>Measure | Minimum | Line<br>discount<br>% | Starting<br>date | Ending<br>date |
|-------------------------------|--------------------|---------------------------|--------|--------------------|---------|-----------------------|------------------|----------------|
| Customer                      | 10000              | 70102<br>(Item<br>number) |        | PCS                | 10      | 2                     |                  |                |
| Customer<br>Discount<br>Group | Large<br>Account   | Item<br>Discount<br>Group | RESALE |                    | 20      | 4                     |                  |                |
| All<br>Customers