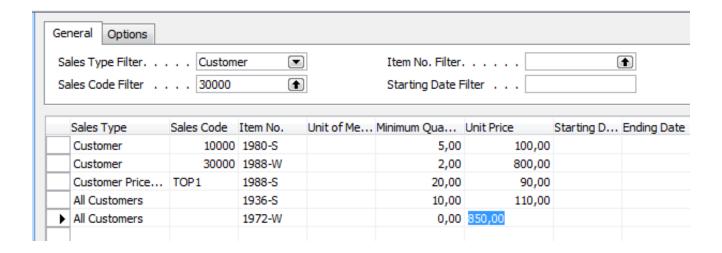

|            |            |
| All Customers                       |            | Item Disc. Group | Α                                 |            | 15,00       | 25,00           |            |            |
| All Customers                       |            | Item Disc. Group | В                                 |            | 25,00       | 15,00           |            |            |
| All Customers                       |            | Item Disc. Group | В                                 |            | 100,00      | 25,00           |            |            |
| Customer Customer                   |            | Item             |                                   |            | 0,00        | 0,00            |            |            |

## Window used for Sales Price Discounts Setup



#### Discount combination

- Price reduced from 100 to 90
- Discount % = 10
- Final price after discounts were applied = 90\*0,9=81

### Simple example setup



## Simple example- Sales Order

| Ger | neral    | Invoicing  | Shipping Foreign Trade E-Co | mmerce Pre       | payment  |                      |                  |                         |        |               |                 |                     |   |
|-----|----------|------------|-----------------------------|------------------|----------|----------------------|------------------|-------------------------|--------|---------------|-----------------|---------------------|---|
| No  |          |            | 1012                        |                  | Posting  | Date                 | [                | 09.09.12