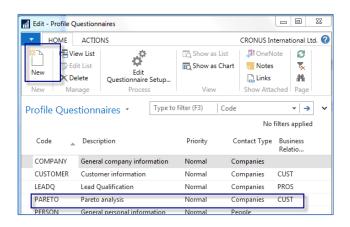

## PARETO ANALYSIS MS Dynamcis NAV – easy way of setup

Created by : Skorkovský
Date : 27.4.2018

For : BPH\_EPS1 and MPH\_AOMA and MPH\_AOPR cousres

- 1. Searching window ->
- 2. Make Questionnaires setup
- 3. You will get:

- 4. You have to enter New (see icon) and add new line as shown above (make choises Companies and CUST)
- 5. Use icon Questionnaires setup
- 6. Firstly make Question Pareto (your text)
- 7. Navigate -> Question details (will be commented by tutor)