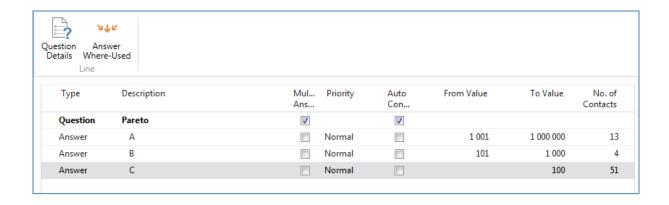

8- Enter three lines with thresholds (see next page)

Make update by use of icon

You will get results – go from number of contacts to the contact profiles... and it is done!!!!