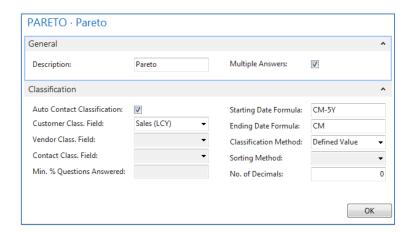

- 4. You have to enter New (see icon) and add new line as shown above (make choises Companies and CUST)
- 5. Use icon Questionnaires setup
- 6. Firstly make Question Pareto (your text)
- 7. Navigate -> Question details (will be commented by tutor)