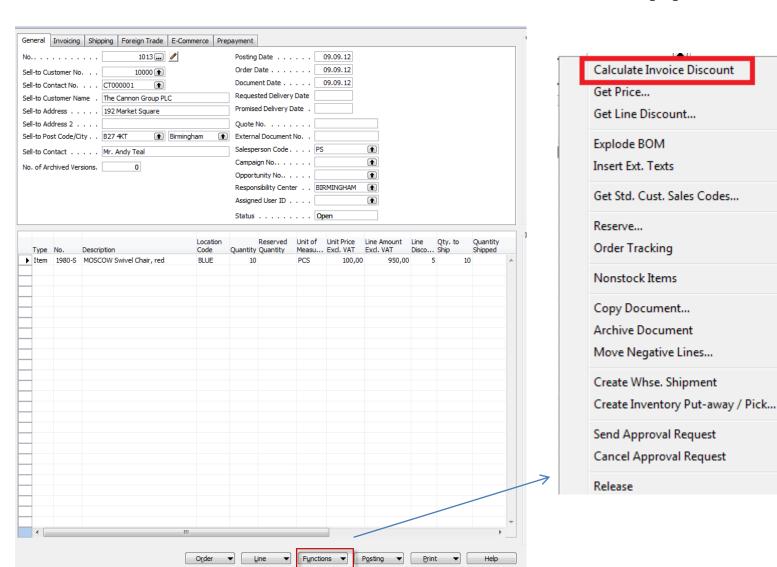

| MOSCOW Swivel Chair, red    | BLUE             | 5        |                      | PCS              | 100,00                  | 500,00 |               |                 | 5                   |   |
| ₽   | Item     | 1980-S     | MOSCOW Swivel Chair, red    | BLUE             | 6        |                      | PCS              | 100,00                  | 570,00 | 5             | i               | 6                   |   |

Where 570=6\*100 \*0,95

### **Invoice Discount Setup**

| Minimum Amo | Jurit 76 | Service Charge |
|-------------|----------|----------------|
| 500         | ,00 5    | 0,00           |
| 1 000       | ,00 6    | 0,00           |
| 1 200       | ,00 7    | 0,00           |
|             | 1 000    | 1 000,00 6     |

#### SO and when invoice discount is applied



### End of the section X.



This is the end
Beautiful friend
This is the end
My only friend, the end...of the session TS10