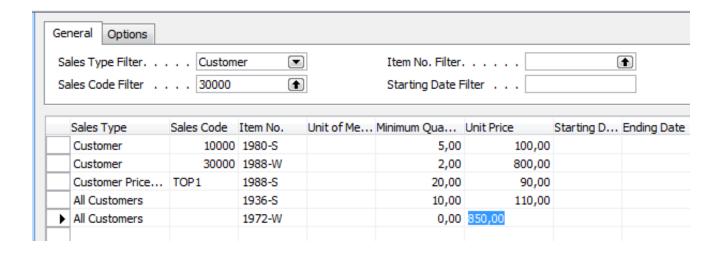

|            |            |
| All Customers                       |            | Item Disc. Group | Α                                 |            | 15,00       | 25,00           |            |            |
| All Customers                       |            | Item Disc. Group | В                                 |            | 25,00       | 15,00           |            |            |
| All Customers                       |            | Item Disc. Group | В                                 |            | 100,00      | 25,00           |            |            |
| Customer                            |            | Item             |                                   |            | 0,00        | 0,00            |            |            |

## Window used for Sales Price Discounts Setup



#### Discount combination

- Price reduced from 100 to 90
- Discount % = 10
- Final price after discounts were applied = 90\*0,9=81

### Simple example setup



## Simple example- Sales Order

| Ger | neral    | Invoicing  | Shipping Foreign Trade E-Co | mmerce Pre       | payment  |                      |                  |                         |        |               |                 |                     |   |
|-----|----------|------------|-----------------------------|------------------|----------|----------------------|------------------|-------------------------|--------|---------------|-----------------|---------------------|---|
| No  |          |            | 1012                        |                  | Posting  | Date                 | [                | 09.09.12