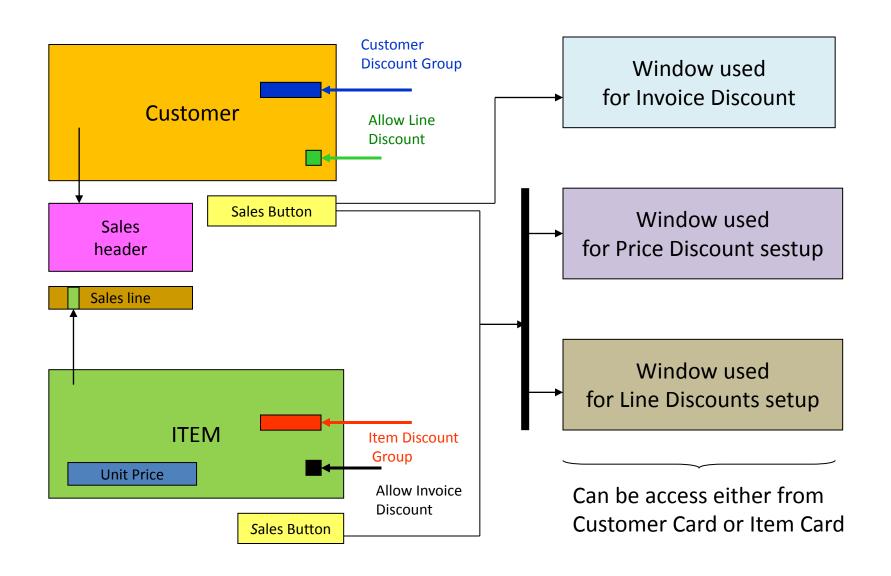

# Introduction to MS Dynamics NAV X. (Discounts)

Ing.J.Skorkovský,CSc.

MASARYK UNIVERSITY BRNO, Czech Republic
Faculty of economics and business administration
Department of corporate economy

#### **Discounts**

- Use of discounts:
  - Support of "Sales" actions->lower stock value and better liquidity
  - Support of marketing ->new clients
  - Basic incentives for any type of client
  - In order to differentiate between clients (based on sales in last period or other criteria
  - Types :
  - Price ->modification of Unit Price
  - Line ->change final price in %
  - Invoice Discount ->based on level of invoiced amount

#### **Basic Blocks**



## Window used for Line Discounts Setup (%)

| Sales<br>Type                 | Sales<br>Code      | Type                      | Code   | Unit of<br>Measure | Minimum | Line<br>discount<br>% | Starting<br>date | Ending<br>date |
|-------------------------------|--------------------|---------------------------|--------|--------------------|---------|-----------------------|------------------|----------------|
| Customer                      | 10000              | 70102<br>(Item<br>number) |        | PCS                | 10      | 2                     |                  |                |
| Customer<br>Discount<br>Group | Large<br>Account   | Item<br>Discount<br>Group | RESALE |                    | 20      | 4                     |                  |                |
| All<br>Customers