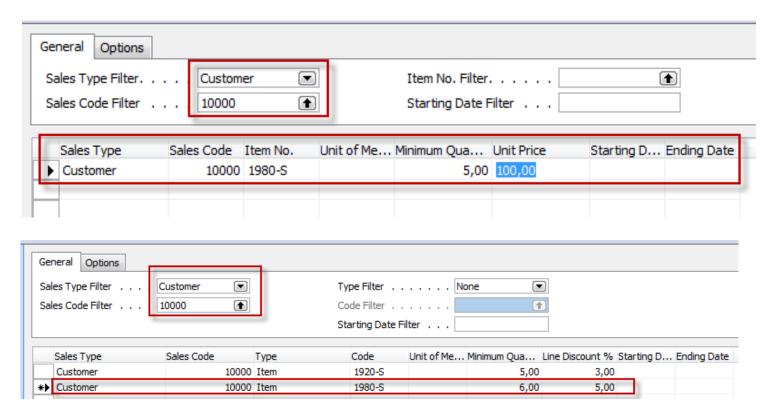

## Window used for Line Discounts Setup (%)

| Sales<br>Type                 | Sales<br>Code      | Type                      | Code   | Unit of<br>Measure | Minimum | Line<br>discount<br>% | Starting<br>date | Ending<br>date |
|-------------------------------|--------------------|---------------------------|--------|--------------------|---------|-----------------------|------------------|----------------|
| Customer                      | 10000              | 70102<br>(Item<br>number) |        | PCS                | 10      | 2                     |                  |                |
| Customer<br>Discount<br>Group | Large<br>Account   | Item<br>Discount<br>Group | RESALE |                    | 20      | 4                     |                  |                |
| All<br>Customers              |                    |                           |        |                    | 5       | 1                     |                  |                |
| Campaign                      | Spring<br>Campaign | Item<br>Discount<br>Group | BOOKS  |                    | 3       | 7                     |                  |                |
|                               |                    |                           |        |                    |         |                       |                  |                |

## Window used for Line Discounts Setup (%)

| Sales Type Filter Sales Code Filter |            |                  | <b>Type Filter</b><br>Code Filter |            | one 💽       | =               |            |            |
|-------------------------------------|------------|------------------|-----------------------------------|------------|-------------|-----------------|------------|------------|
|                                     |            |                  | Starting Date F                   |            |             |                 |            |            |
| Sales Type                          | Sales Code | Туре             | Code                              | Unit of Me | Minimum Qua | Line Discount % | Starting D | Ending Dat |
| Customer                            | 10000      | Item             | 1920-S                            |            | 5,00        | 3,00            |            |            |
| Customer                            | 20000      | Item             | 1924-W                            |            | 10,00       | 4,00            |            |            |
| Customer Disc. Group                | LARGE ACC  | Item Disc. Group | FINISHED                          |            | 0,00        | 15,00           |            |            |
| Customer Disc. Group                | LARGE ACC  | Item Disc. Group | RAW MAT                           |            | 0,00        | 20,00           |            |            |
| Customer Disc. Group                | LARGE ACC  | Item Disc. Group | RESALE                            |            | 0,00        | 5,00            |            |            |
| Customer Disc. Group                | RETAIL     | Item Disc. Group | FINISHED                          |            | 0,00        | 10,00           |            |            |
| Customer Disc. Group                | RETAIL     | Item Disc. Group | RAW MAT                           |            | 0,00        | 15,00           |            |            |
| All Customers                       |            | Item Disc. Group | Α                                 |            | 5,00        | 15,00           |            |            |
| All Customers                       |            | Item Disc. Group | Α                                 |            | 15,00       | 25,00           |            |            |
| All Customers                       |            | Item Disc. Group | В                                 |            | 25,00       | 15,00           |            |            |
| All Customers                       |            | Item Disc. Group | В                                 |            | 100,00      | 25,00           |            |            |
| Customer                            |            | Item             |                                   |            | 0,00        | 0,00            |            |            |