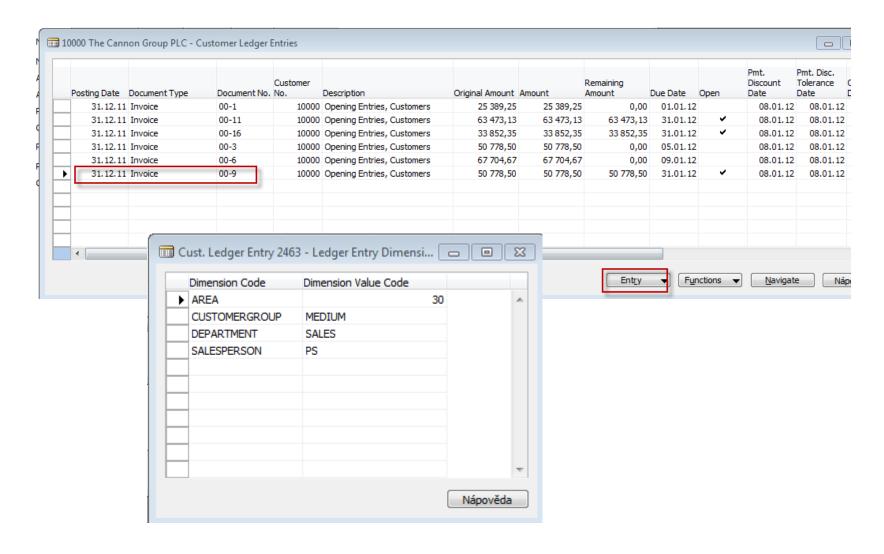

### **Dimensions**

J.Skorkovský, KPH

#### Values





### Customer- dimensions



### Sales Order



# Customer Ledger Entries



### Analysis by dimensions I.





# Analysis by dimensions II.



# **Analysis View Entries**

|   | Item Ledger<br>Entry Type | Entry Type  | Item No. | Location<br>Code |    | Customer<br>Code | Salesperson<br>Code | Posting<br>Date |        | Sales Amount<br>(Expected) | Cost Amount<br>(Actual) | Cost Amount<br>(Expected) | Cost Ama<br>(Non-Inv |
|---|---------------------------|-------------|----------|------------------|----|------------------|---------------------|-----------------|--------|----------------------------|-------------------------|---------------------------|----------------------|
| Þ | Sale                      | Direct Cost | 70011    | RED              | 30 | SMALL            | JR                  | 09.01.12        | 0,00   | 61,46                      | 0,00