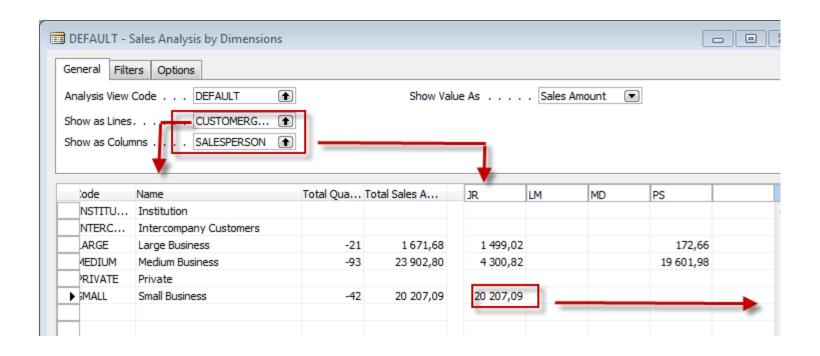

### **Dimensions**

J.Skorkovský, KPH

#### Values





### Customer- dimensions



### Sales Order



# Customer Ledger Entries



### Analysis by dimensions I.





# Analysis by dimensions II.



# **Analysis View Entries**

|   | Item Ledger<br>Entry Type | Entry Type  | Item No. | Location<br>Code |    | Customer<br>Code | Salesperson<br>Code | Posting<br>Date |        | Sales Amount<br>(Expected) | Cost Amount<br>(Actual) | Cost Amount<br>(Expected) | Cost Ama<br>(Non-Inv |
|---|---------------------------|-------------|----------|------------------|----|------------------|---------------------|-----------------|--------|----------------------------|-------------------------|---------------------------|----------------------|
| Þ | Sale                      | Direct Cost | 70011    | RED              | 30 | SMALL            | JR                  | 09.01.12        | 0,00   | 61,46                      | 0,00                    | -36,90                    |