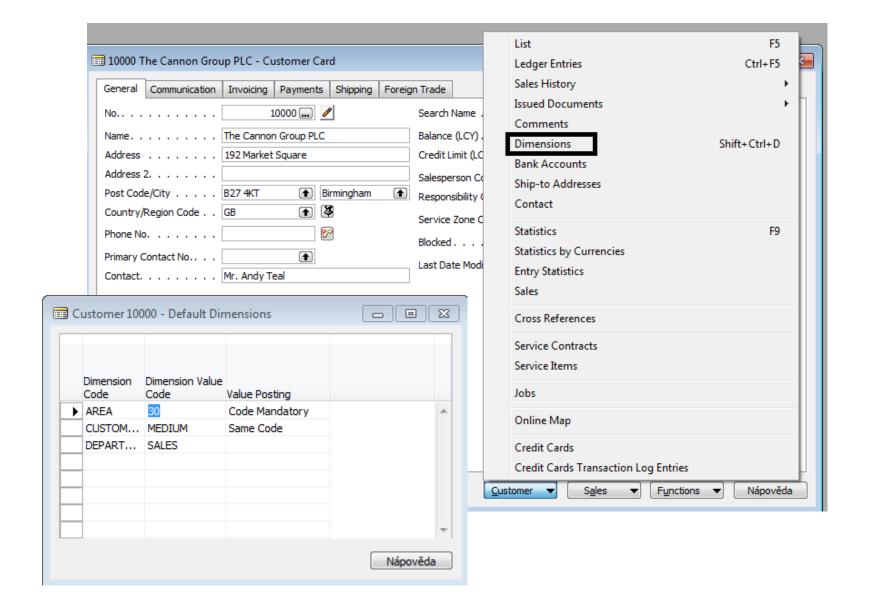

### **Dimensions**

J.Skorkovský, KPH

#### Values





### Customer- dimensions



### Sales Order



# Customer Ledger Entries



### Analysis by dimensions I.





# Analysis by dimensions II.



# **Analysis View Entries**

|   | Item Ledger<br>Entry Type | Entry Type  | Item No. | Location<br>Code |    | Customer<br>Code | Salesperson<br>Code | Posting<br>Date |        | Sales Amount<br>(Expected) | Cost Amount<br>(Actual) | Cost Amount<br>(Expected) | Cost Ama<br>(Non-Inv |
|---|---------------------------|-------------|----------|------------------|----|------------------|---------------------|-----------------|--------|----------------------------|-------------------------|---------------------------|----------------------|
| Þ | Sale                      | Direct Cost | 70011    | RED              | 30 | SMALL            | JR                  | 09.01.12