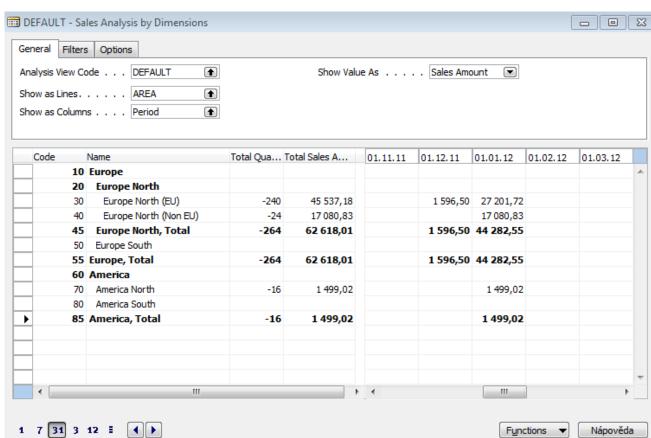

### **Dimensions**

J.Skorkovský, KPH

#### Values





### Customer- dimensions



### Sales Order



# Customer Ledger Entries



### Analysis by dimensions I.





# Analysis by dimensions II.



# **Analysis View Entries**

|   | Item Ledger<br>Entry Type | Entry Type  | Item No. | Location<br>Code |    | Customer<br>Code | Salesperson<br>Code | Posting<br>Date |        | Sales Amount<br>(Expected) | Cost Amount<br>(Actual) | Cost Amount<br>(Expected) | Cost Ama<br>(Non-Inv |
|---|---------------------------|-------------|----------|------------------|----|------------------|---------------------|-----------------|--------|----------------------------|-------------------------|---------------------------|----------------------|
| Þ | Sale                      | Direct Cost | 70011    | RED              | 30 | SMALL            | JR                  | 09.01.12        | 0,00   | 61,46                      | 0,00                    | -36,90