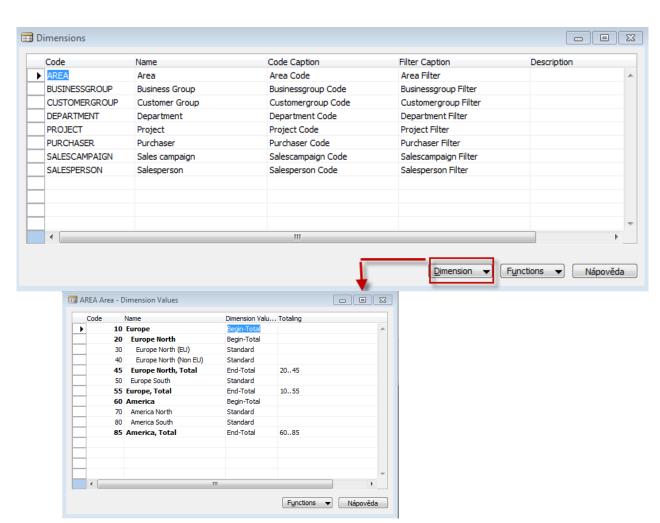

### **Dimensions**

J.Skorkovský, KPH

#### Values





### Customer- dimensions



### Sales Order



# Customer Ledger Entries



### Analysis by dimensions I.





# Analysis by dimensions II.



# **Analysis View Entries**

|   | Item Ledger<br>Entry Type | Entry Type  | Item No. | Location<br>Code |    | Customer<br>Code | Salesperson<br>Code | Posting<br>Date |        | Sales Amount<br>(Expected) | Cost Amount<br>(Actual) | Cost Amount<br>(Expected) | Cost Ama<br>(Non-Inv |
|---|---------------------------|-------------|----------|------------------|----|------------------|---------------------|-----------------|--------|----------------------------|-------------------------|---------------------------|----------------------|
| Þ | Sale                      | Direct Cost | 70011    | RED              | 30 | SMALL            | JR