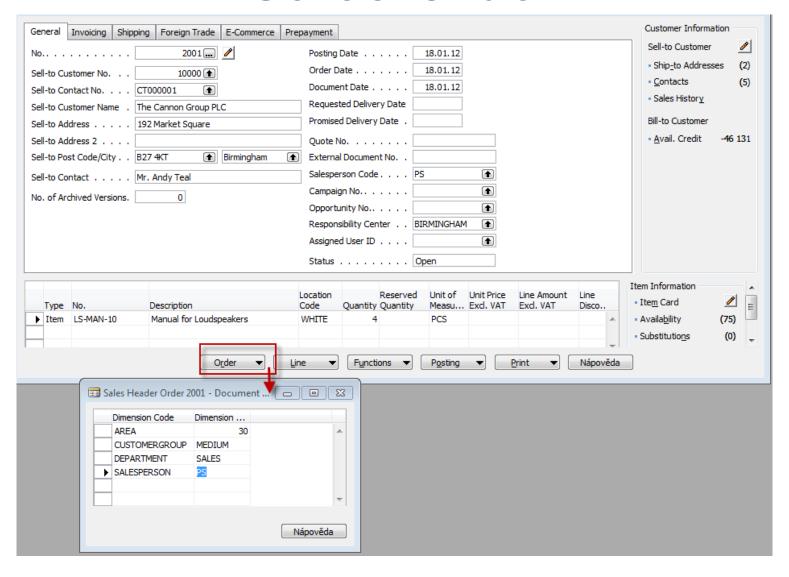

### **Dimensions**

J.Skorkovský, KPH

#### Values





### Customer- dimensions



### Sales Order



# Customer Ledger Entries



### Analysis by dimensions I.





# Analysis by dimensions II.



# **Analysis View Entries**

|   | Item Ledger<br>Entry Type | Entry Type  | Item No. | Location<br>Code |    | Customer<br>Code | Salesperson<br>Code | Posting<br>Date |        | Sales Amount<br>(Expected) | Cost Amount<br>(Actual) | Cost Amount<br>(Expected) | Cost Ama<br>(Non-Inv |
|---|---------------------------|-------------|----------|------------------|----|------------------|---------------------|-----------------|--------|----------------------------|-------------------------|---------------------------|----------------------|
| Þ | Sale                      | Direct Cost | 70011    | RED              | 30 | SMALL            | JR                  | 09.01.12        | 0,00   | 61,46