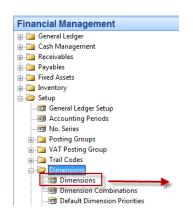

### **Dimensions**

J.Skorkovský, KPH

#### Values





### Customer- dimensions



### Sales Order



# Customer Ledger Entries



### Analysis by dimensions I.





# Analysis by dimensions II.



# **Analysis View Entries**

|   | Item Ledger<br>Entry Type | Entry Type  | Item No. | Location<br>Code |    | Customer<br>Code | Salesperson<br>Code | Posting<br>Date |        | Sales Amount<br>(Expected) | Cost Amount<br>(Actual) | Cost Amount<br>(Expected) | Cost Ama<br>(Non-Inv |
|---|---------------------------|-------------|----------|------------------|----|------------------|---------------------|-----------------|--------|----------------------------|-------------------------|---------------------------|----------------------|
| Þ | Sale                      | Direct Cost | 70011    | RED              | 30 | SMALL            | JR