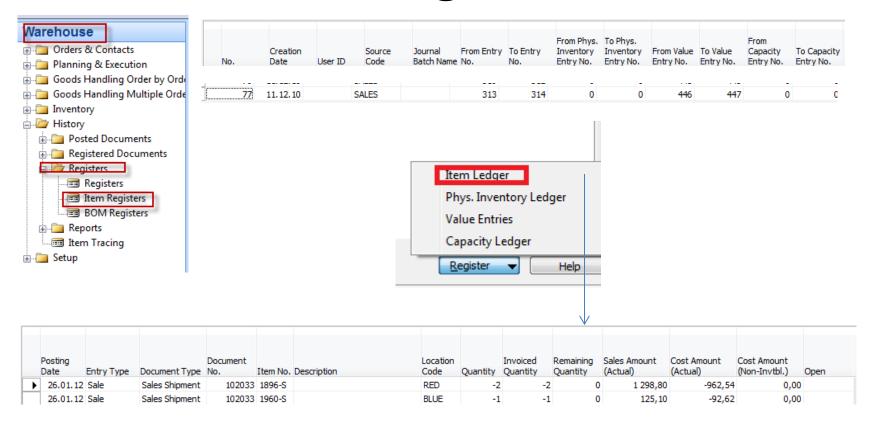

|          |       | 25% V      | AΤ   |         |            | 355,98   |

#### **VAT Amount Specification**

| VAT<br>Identifier | VAT % | Line Amount | Inv. Disc. Base<br>Amount | Invoice<br>Discount<br>Amount | VAT Base | VAT Amount |
|-------------------|-------|-------------|---------------------------|-------------------------------|----------|------------|
| VAT25             | 25    | 1 423,90    | 1 423,90                  | 0,00                          | 1 423,90 | 355,98     |
| Total             |       | 1 423,90    | 1 423,90                  | 0,00                          | 1 423,90 | 355,98     |

Payment Terms 1 Month/2% 8 days Shipment Method Ex Warehouse

# Sales Order - posting



# Blanket Order after SO was posted



# Item Ledger Entries



# Blanket Order next delivery



### Sales Order covering 2nd and 4th BO lines

|         | Туре | No.    | Cross-Reference<br>No. | Description             | Location<br>Code | Quantity | Reserved<br>Quantity | Unit of<br>Measu |        | Line Amount<br>Excl. VAT | Line<br>Disco | Qty. to<br>Ship | Quantity |   |
|---------|------|--------|------------------------|-------------------------|------------------|----------|----------------------|------------------|--------|--------------------------|---------------|-----------------|----------|---|
| <b></b> | Item | 1896-S |                        | ATHENS Desk             | RED              |          |                      | PCS              | 649,40 |                          |               |                 |          | 4 |
|