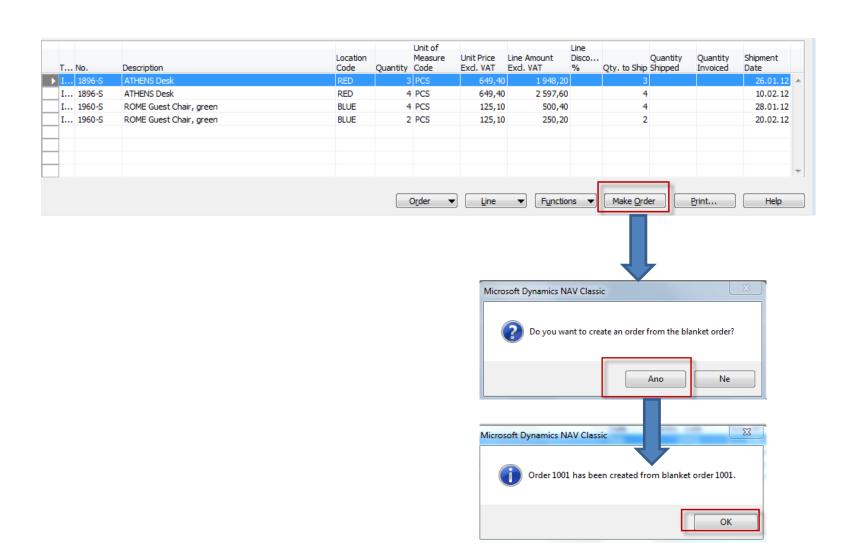

### Partial Sales Order Creation

### Partial Sales Order Creation

Blanket order is not modified far the time being!!

Filtered Sales Order List (F7->Customer=10000)