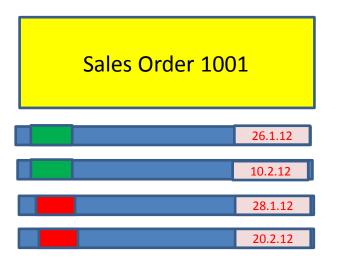

### Partial Sales Order Creation

### Partial Sales Order Creation

Blanket order is not modified far the time being!!

Filtered Sales Order List (F7->Customer=10000)