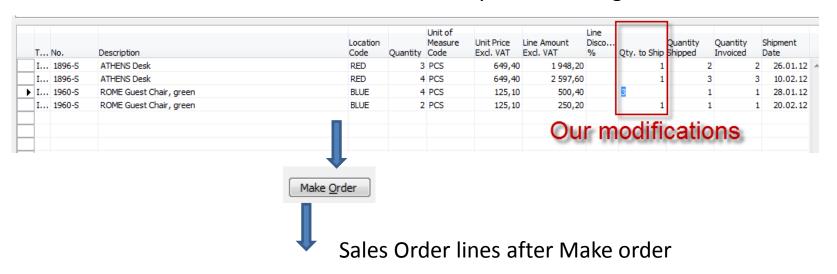

### Sales Order covering 2nd and 4th BO lines

|         | Туре | No.    | Cross-Reference<br>No. | Description             | Location<br>Code | Quantity | Reserved<br>Quantity | Unit of<br>Measu |        | Line Amount<br>Excl. VAT | Line<br>Disco | Qty. to<br>Ship | Quantity |   |
|---------|------|--------|------------------------|-------------------------|------------------|----------|----------------------|------------------|--------|--------------------------|---------------|-----------------|----------|---|
| <b></b> | Item | 1896-S |                        | ATHENS Desk             | RED              |          |                      | PCS              | 649,40 |                          |               |                 |          | 4 |
|         | Item | 1896-S |                        | ATHENS Desk             | RED              | 3        |                      | PCS              | 649,40 | 1 948,20                 |               | 3               |          |   |
|         | Item | 1960-S |                        | ROME Guest Chair, green | BLUE             |          |                      | PCS              | 125,10 |                          |               |                 |          |   |
|         | Item | 1960-S |                        | ROME Guest Chair, green | BLUE             | 1        |                      | PCS              | 125,10 | 125,10                   |               | 1               |          |   |
|         |      |        |                        |                         |                  |          |                      |                  |        |                          |               |                 |          |   |

### Blanket order lines after second creared SO is posted by F11

|   | т | . No.  | Description             | Location<br>Code | Quantity | Unit of<br>Measure<br>Code | Unit Price<br>Exd. VAT | Line Amount<br>Excl. VAT | Line<br>Disco<br>% | Qty. to Ship | Quantity<br>Shipped | Quantity<br>Invoiced |   | nipment<br>ate |
|---|---|--------|-------------------------|------------------|----------|----------------------------|------------------------|--------------------------|--------------------|--------------|---------------------|----------------------|---|----------------|
|   | I | 1896-S | ATHENS Desk             | RED              | 3        | PCS                        | 649,40                 | 1 948,20                 |                    |              |                     | 2                    | 2 | 26.01.12 4     |
|   | I | 1896-S | ATHENS Desk             | RED              | 4        | PCS                        | 649,40                 | 2 597,60                 |                    | 1            |                     | 3                    | 3 | 10.02.12       |
|   | I | 1960-S | ROME Guest Chair, green | BLUE             | 4        | PCS                        | 125,10                 | 500,40                   |                    |              |                     | 1                    | 1 | 28.01.12       |
| • | I | 1960-S | ROME Guest Chair, green | BLUE             | 2        | PCS                        | 125,10                 | 250,20                   |                    | 1            |                     | 1                    | 1 | 20.02.12       |