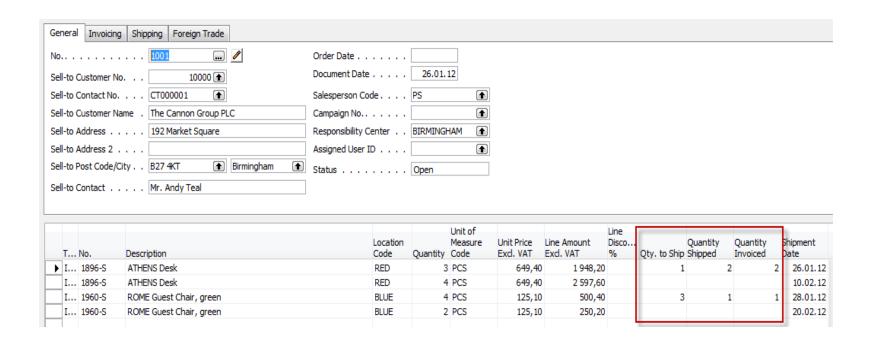

# Blanket Order after SO was posted

### Blanket order lines after second creared SO is posted by F11

|   | т | . No.  | Description             | Location<br>Code | Quantity | Unit of<br>Measure<br>Code | Unit Price<br>Exd. VAT | Line Amount<br>Excl. VAT | Line<br>Disco<br>% | Qty. to Ship | Quantity<br>Shipped | Quantity<br>Invoiced |   | nipment<br>ate |
|---|---|--------|-------------------------|------------------|----------|----------------------------|------------------------|--------------------------|--------------------|--------------|---------------------|----------------------|---|----------------|
|   | I | 1896-S | ATHENS Desk             | RED              | 3        | PCS                        | 649,40                 | 1 948,20                 |                    |              |                     | 2                    | 2 | 26.01.12 4     |
|   | I | 1896-S | ATHENS Desk             | RED              | 4        | PCS                        | 649,40                 | 2 597,60                 |                    | 1            |                     | 3                    | 3 | 10.02.12       |
|   | I | 1960-S | ROME Guest Chair, green | BLUE             | 4        | PCS                        | 125,10                 | 500,40                   |                    |              |                     | 1                    | 1 | 28.01.12       |
| • | I | 1960-S | ROME Guest Chair, green | BLUE             | 2        | PCS                        | 125,10                 | 250,20                   |                    | 1            |                     | 1                    | 1 | 20.02.12       |