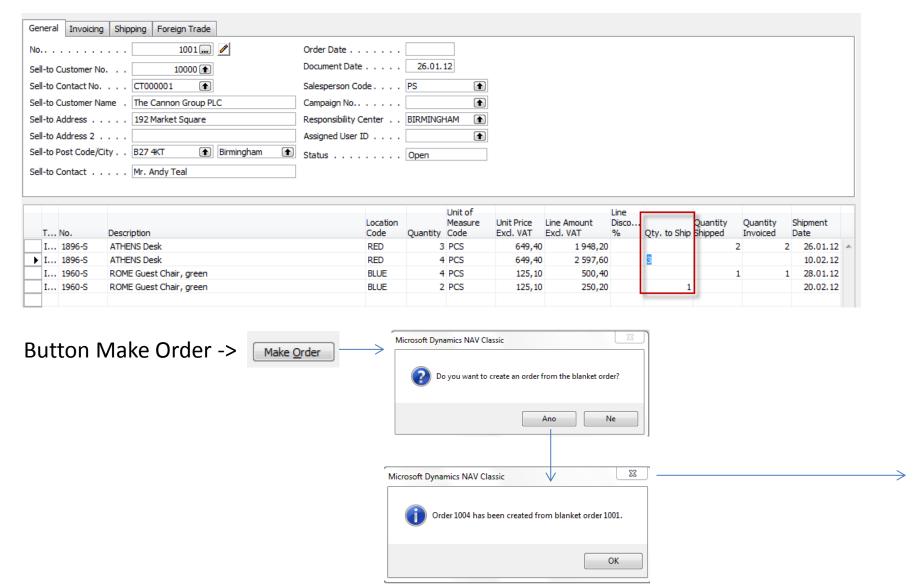

### Partial Sales Order Creation

### Partial Sales Order Creation

Blanket order is not modified far the time being!!

Filtered Sales Order List (F7->Customer=10000)

# **Created Sales Order**

It has to be modified based on instant Customer requirements by **overwriting fields Quantity** —see next slide

| General                                                                         | Invoicing                                                                    | Shipping Foreig | n Trade E-Commerce Pre                        | payment                                                                               |                                                                                                                                                                                                                                                                                                                       |                      |         |                        |          |               |         |          | Customer Information                                                                       | 1       |
|---------------------------------------------------------------------------------|------------------------------------------------------------------------------|-----------------|-----------------------------------------------|---------------------------------------------------------------------------------------|-----------------------------------------------------------------------------------------------------------------------------------------------------------------------------------------------------------------------------------------------------------------------------------------------------------------------|----------------------|---------|------------------------|----------|---------------|---------|----------|--------------------------------------------------------------------------------------------|---------|
| No Sell-to Cu Sell-to Cu Sell-to Cu Sell-to Ad Sell-to Ad Sell-to Po Sell-to Co | istomer No<br>intact No.<br>istomer Na<br>Idress<br>Idress 2 .<br>ist Code/C |                 | 0001 Ø 0000 t  Group PLC Square  Birmingham t | Posting Date . Order Date . Document Date Requested Deliver Promised Deliver Quote No | ery Date [ y Date . [ ent No ] | BIRMINGHAN           |         |                        |          |               |         |          | Sell-to Customer  Ship_to Addresses Contacts Sales History Bill-to Customer  Avail. Credit | (2) (5) |
| Туре                                                                            | No.                                                                          | Cross-Reference | Description                                   | Location<br>Code                                                                      |                                                                                                                                                                                                                                                                                                                       | Reserved<br>Quantity | Unit of | Unit Price<br>Exd. VAT |          | Line<br>Disco | Qty. to | Quantity | Item Information  Item Card                                                                | ø       |
| ▶ Item                                                                          | 1896-S                                                                       | 1101            | ATHENS Desk                                   | RED                                                                                   | 3                                                                                                                                                                                                                                                                                                                     |                      | PCS     | 649,40                 |          |               | Simp    | 3        | - Availa <u>b</u> ility                                                                    | (10)    |
| Item                                                                            | 1896-S                                                                       |                 | ATHENS Desk                                   | RED                                                                                   | 4                                                                                                                                                                                                                                                                                                                     | 1                    | PCS     | 649,40                 | 2 597,60 |               |         | 4        | <ul> <li>Substitutions</li> </ul>                                                          | (0)     |
| Item                                                                            | 1960-S                                                                       |                 | ROME Guest Chair, green                       | BLUE                                                                                  | 4                                                                                                                                                                                                                                                                                                                     | ł                    | PCS     | 125,10                 | 500,40   |               |         | 4        | Sales Prices                                                                               | (0)     |
| Item                                                                            | 1960-S                                                                       |                 | ROME Guest Chair, green                       | BLUE                                                                                  | 2                                                                                                                                                                                                                                                                                                                     | 2                    | PCS     | 125,10                 | 250,20   |               |         | 2        | _                                                                                          |         |
|                                                                                 |                                                                              |                 |                                               |                                                                                       |                                                                                                                                                                                                                                                                                                                       |                      |         |                        |          |               |         |          | <ul> <li>Sales Line <u>Di</u></li> </ul>                                                   | (0)     |