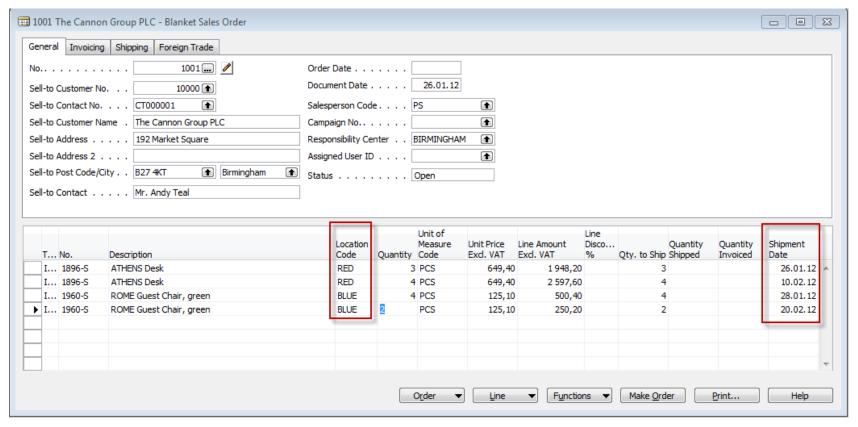

### **Blanket Orders**

26. January 2012

Blanket Sales Order No. 1001 Shipment Date

Prices Including VAT No

|        |                         |          | Unit of |            | VAT     |          | Shipment |
|--------|-------------------------|----------|---------|------------|---------|----------|----------|
| No.    | Description             | Quantity | Meas    | Unit Price | Identif | Amount   | Date     |
| 1896-S | ATHENS Desk             | 3        | Piece   | 649,40     | VAT25   | 1 948,20 | 26.01.12 |
| 1896-S | ATHENS Desk             | 4        | Piece   | 649,40     | VAT25   | 2 597,60 | 10.02.12 |
| 1960-S | ROME Guest Chair, green | 4        | Piece   | 125,10     | VAT25   | 500,40   | 28.01.12 |
| 1960-S | ROME Guest Chair, green | 2        | Piece   | 125,10     | VAT25   | 250,20   | 20.02.12 |