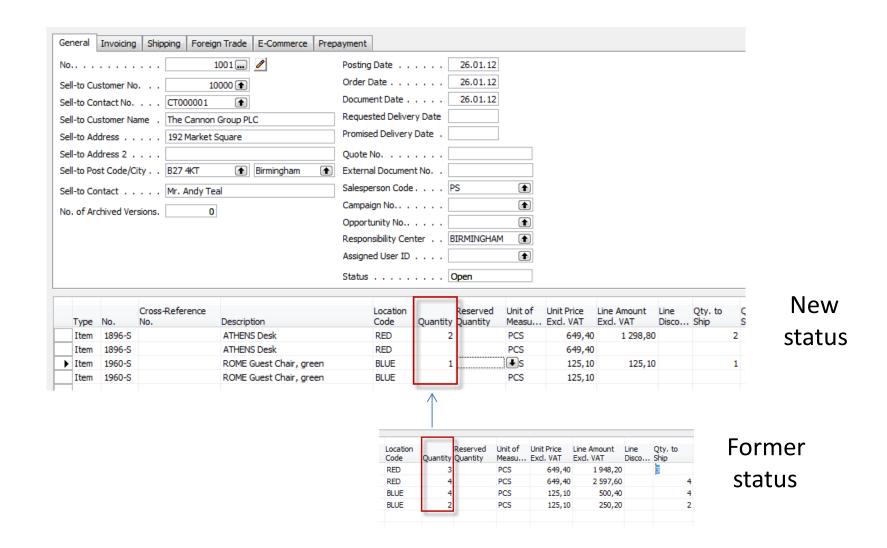

# **Created Sales Order**

It has to be modified based on instant Customer requirements by **overwriting fields Quantity** —see next slide

| General                                                                         | Invoicing                                                                    | Shipping Foreig | n Trade E-Commerce Pre                        | payment                                                                               |                                                                                                                                                                                                                                                                                                                       |                      |         |                        |          |               |         |          | Customer Information                                                                       | 1       |
|---------------------------------------------------------------------------------|------------------------------------------------------------------------------|-----------------|-----------------------------------------------|---------------------------------------------------------------------------------------|-----------------------------------------------------------------------------------------------------------------------------------------------------------------------------------------------------------------------------------------------------------------------------------------------------------------------|----------------------|---------|------------------------|----------|---------------|---------|----------|--------------------------------------------------------------------------------------------|---------|
| No Sell-to Cu Sell-to Cu Sell-to Cu Sell-to Ad Sell-to Ad Sell-to Po Sell-to Co | istomer No<br>intact No.<br>istomer Na<br>Idress<br>Idress 2 .<br>ist Code/C |                 | 0001 Ø 0000 t  Group PLC Square  Birmingham t | Posting Date . Order Date . Document Date Requested Deliver Promised Deliver Quote No | ery Date [ y Date . [ ent No ] | BIRMINGHAN           |         |                        |          |               |         |          | Sell-to Customer  Ship_to Addresses Contacts Sales History Bill-to Customer  Avail. Credit | (2) (5) |
| Туре                                                                            | No.                                                                          | Cross-Reference | Description                                   | Location<br>Code                                                                      |                                                                                                                                                                                                                                                                                                                       | Reserved<br>Quantity | Unit of | Unit Price<br>Exd. VAT |          | Line<br>Disco | Qty. to | Quantity | Item Information  Item Card                                                                | ø       |
| ▶ Item                                                                          | 1896-S                                                                       | 1101            | ATHENS Desk                                   | RED                                                                                   | 3                                                                                                                                                                                                                                                                                                                     |                      | PCS     | 649,40                 |          |               | Simp    | 3        | - Availa <u>b</u> ility                                                                    | (10)    |
| Item                                                                            | 1896-S                                                                       |                 | ATHENS Desk                                   | RED                                                                                   | 4                                                                                                                                                                                                                                                                                                                     | 1                    | PCS     | 649,40                 | 2 597,60 |               |         | 4        | <ul> <li>Substitutions</li> </ul>                                                          | (0)     |
| Item                                                                            | 1960-S                                                                       |                 | ROME Guest Chair, green                       | BLUE                                                                                  | 4                                                                                                                                                                                                                                                                                                                     | ł                    | PCS     | 125,10                 | 500,40   |               |         | 4        | Sales Prices                                                                               | (0)     |
| Item                                                                            | 1960-S                                                                       |                 | ROME Guest Chair, green                       | BLUE                                                                                  | 2                                                                                                                                                                                                                                                                                                                     | 2                    | PCS     | 125,10                 | 250,20   |               |         | 2        | _                                                                                          |         |
|                                                                                 |                                                                              |                 |                                               |                                                                                       |                                                                                                                                                                                                                                                                                                                       |                      |         |                        |          |               |         |          | <ul> <li>Sales Line <u>Di</u></li> </ul>                                                   | (0)     |

### **Created Sales Order**