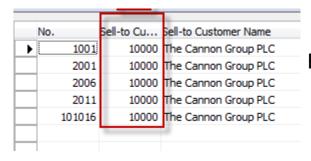

### Partial Sales Order Creation

Blanket order is not modified far the time being!!

Filtered Sales Order List (F7->Customer=10000)