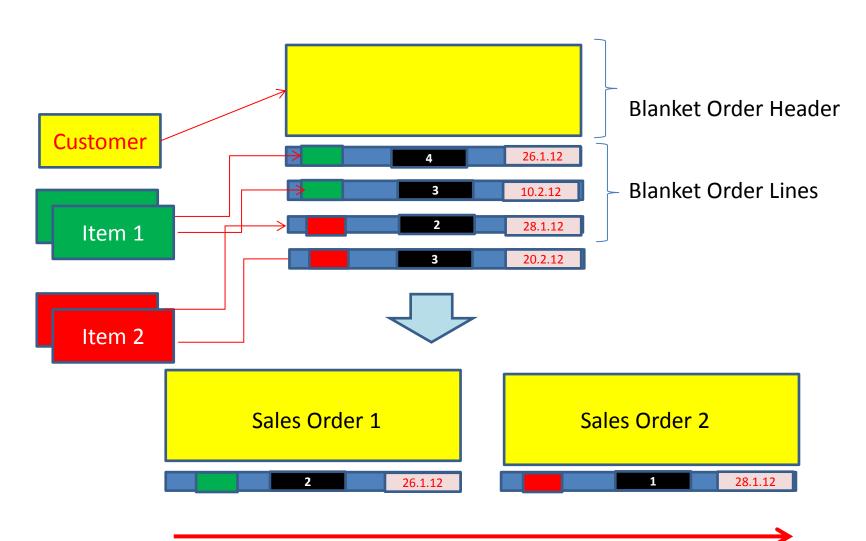

### Partial Sales Order Creation

### Partial Sales Order Creation

Blanket order is not modified far the time being!!

Filtered Sales Order List (F7->Customer=10000)