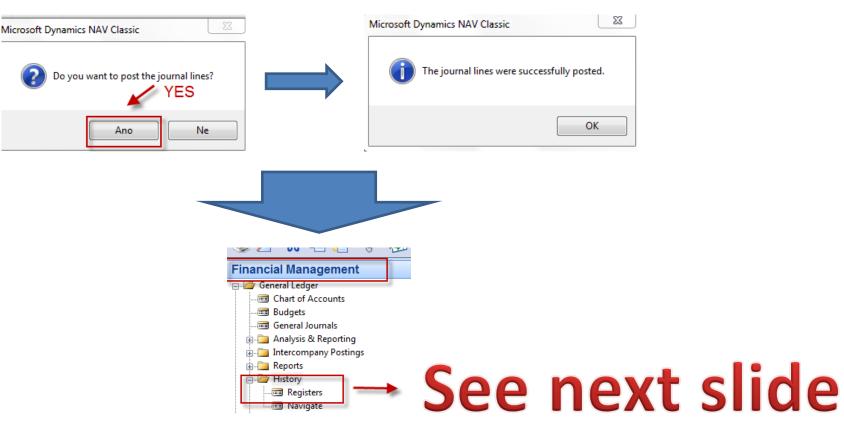

### Entering data to G/L and Apply

| Batch Name CLASSIC                     |                                            |                                                                                                                       |
|----------------------------------------|--------------------------------------------|-----------------------------------------------------------------------------------------------------------------------|
| Posting Docu<br>Date Document Type No. | ument Account Type Account No, Description | Bal. Bal.<br>G G Bal. G G<br>G B P Bal. G G G A<br>P P P Bal. P P A<br>T G G Amount T Account No. T G G T Doc. No. ID |
| ▶ 09.09.12 Payment G00                 |                                            | 0,00 B NBL                                                                                                            |
|                                        | Use F6 to choose appropriate values        | F6                                                                                                                    |
|                                        |                                            |                                                                                                                       |

#### Post GJ with correct data by F11

#### **Results in General Ledger**