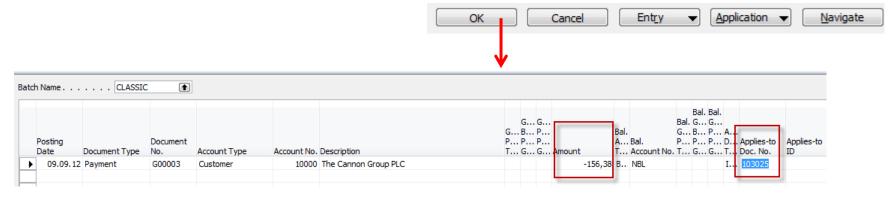

### Setup of General Journal

|   | Name    | Description                | Bal. Accoun  | Bal. Acco | No. Series | Posting N | Reason C | Copy VAT |
|---|---------|----------------------------|--------------|-----------|------------|-----------|----------|----------|
|   | CASH    | Cash receipts and payments | G/L Account  | 2910      | G INI -GEN |           |          | ~        |
|   | CLASSIC | Classic test               | Bank Account | NBL       | GJNL-GEN   |           |          | ~        |
| × | DEFAULT | Default Journal Batch      | G/L Account  |           | GJNL-GEN   |           |          | ×        |
|   |         |                            |              |           |            |           |          |          |

#### Enter two new fields by right mouse click on the GJ bar. The name of the fields are specified by red rectangle above. Then click OK.

| Bate | h Name   | CLASS               | IC | ۲           |             |   |        |                  |      |   |     |                |        |                 |        |            |            |
|------|----------|---------------------|----|-------------|-------------|---|--------|------------------|------|---|-----|----------------|--------|-----------------|--------|------------|------------|
|      | -        | D Document<br>T No. |    | Account No. | Description | P | В<br>Р | G<br>P<br>P<br>G |      | A |     | Bal.<br>G<br>P | В<br>Р | G<br>P I<br>P I | A<br>D | Applies-to | 1          |
| *)   | 09.09.12 | G00003              | G  |             |             |   |        |                  | 0,00 | в | NBL |                |        |                 |        |            | <b>_</b> ^ |