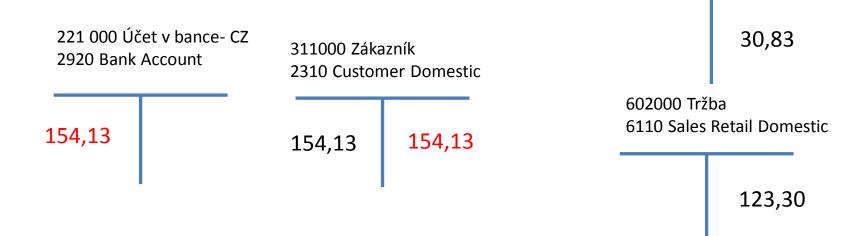

#### Impacts to G/L (General Ledger Entries)

| <b>6</b> 1 | 110 Sales, Retai | I - Dom Gener | al Ledger Entri | es       | N           |                     |
|------------|------------------|---------------|-----------------|----------|-------------|---------------------|
|            | Posting Date     | Document Type | Document No.    | G/L Acco | lescription | GGAmount Bal. Accou |
| ►          | 11.12.13         | 3 Invoice     | 103044          | 6110     | Order 1057  | S N R123,30 G/L A 💌 |
|            | 11, 12, 13       | 3 Invoice     | 103044          | 5610     | Order 1057  | -30,83 G/L Account  |
|            | 11.12.13         | 3 Invoice     | 103044          | 2310     | Order 1057  | 154,13 G/L Account  |

343 xxx DPH 25% 5610 Sales VAT 25%