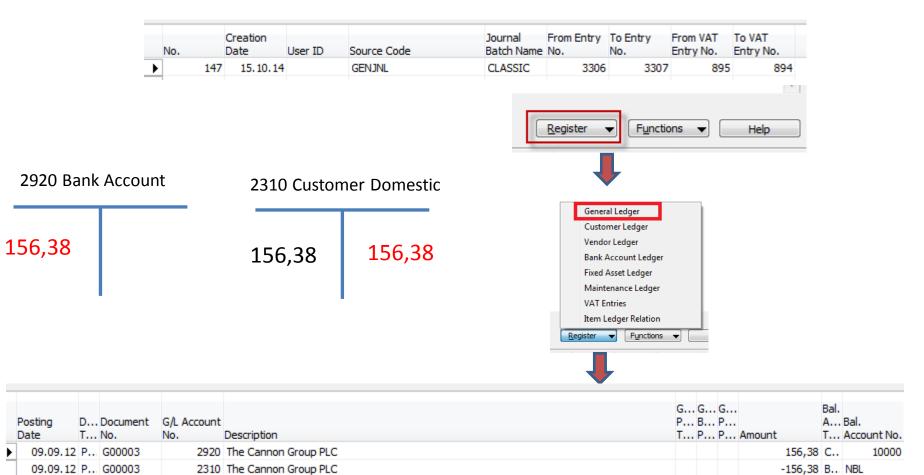

### **Unapply in Customer Ledger Entry**

| Posting Dat | e Document   | Document No. | Customer | Description                | Original Amount | Amount      | Remaining Am | Due Date | Open | Pmt. Disc | Pm |
|-------------|--------------|--------------|----------|----------------------------|-----------------|-------------|--------------|----------|------|-----------|----|
| 31,12       | 11 Invoice   | 00-9         | 10000    | Opening Entries, Customers | 50 778,50       | 50 778,50   | 50 778,50    | 31.01.12 | ~    | 08.01.12  |    |
| 08.01       | 12 Invoice   | 103005       | 10000    | Order 101001               | 8 269,04        | 8 269,04    | 8 269,04     | 05.02.12 | ~    | 13.01.12  |    |
| 15.01       | 12 Credit Me | 104001       | 10000    | Credit Memo 104001         | -292,84         | -292,84     | -292,84      | 15.01.12 | ~    |           |    |
| 15.01       | 12 Payment   | 2596         | 10000    | Payment 2012               | -25 389,25      | -25 389,25  | 0,00         | 15.01.12 |      |           |    |
| 15.01       | 12 Payment   | 2596         | 10000    | Payment 2012               | -50 778,50      | -50 778,50  | 0,00         | 15.01.12 |      |           |    |
| 15.01       | 12 Payment   | 2596         | 10000    | Payment 2012               | -67 704,67      | -67 704,67  | 0,00         | 15.01.12 |      |           |    |
| 18.01       | 12 Invoice   | 103018       | 10000    | Order 6005                 | 4 101,88        | 4 101,88    | 4 101,88     | 18.02.12 | ~    | 26.01.12  |    |
| 23.01       | 12 Invoice   | 103001       | 10000    | Invoice 103001             | 8 182,35        | 8 182,35    | 8 182,35     | 23.02.12 | ~    | 31.01.12  |    |
| 26.01       | 12 Invoice   | 103022       | 10000    | Order 1001                 | 1 779,88        | 1 779,88    | 1 779,88     | 26.02.12 | ~    | 03.02.12  |    |
| 26.01       | 12 Invoice   | 103023       | 10000    | Order 1004                 | 2 591,63        | 2 591,63    | 2 591,63     | 26.02.12 | ~    | 03.02.12  |    |
| 26.01       | 12 Invoice   | 103024       | 10000    | Order 1007                 | 2 249,00        | 2 249,00    | 2 249,00     | 26.02.12 | ~    | 03.02.12  |    |
| 26.01       | 12 Invoice   | 103025       | 10000    | Order 1008                 | 156,38          | 156,38      | 0,00         | 26.02.12 |      | 03.02.12  |    |
| 26.01       | 12 Invoice   | 103026       | 10000    | Order 1009                 | 1 576,50        | 1 576,50    | 0,00         | 26.02.12 |      | 03.02.12  |    |
| 26.01       | 12 Invoice   | 103027       | 10000    | Order 1010                 | 343,75          | 343,75      | 0,00         | 26.02.12 |      | 03.02.12  |    |
| 26.01       | 12 Invoice   | 103028       | 10000    | Order 1011                 | 343,75          | 343,75      | 0,00         | 26.02.12 |      | 03.02.12  |    |
| 09.09       | 12 Invoice   | 103029       | 10000    | Order 1012                 | 1 491,63        | 1 491,63    | 0,00         | 09.10.12 |      | 17.09.12  |    |
| 09.09       | 12 Invoice   | 103031       | 10000    | Order 1016                 | 120,00          | 120,00      | 0,00         | 09.10.12 |      | 17.09.12  |    |
| 09.09       | 12           | G00001       | 10000    | The Cannon Group PLC       | -100 000,00     | -100 000,00 | -96 124,37   | 09.09.12 | ~    |           |    |
| 09.09       | 12 Payment   | G00003       | 10000    | The Cannon Group PLC       | -156,38         | -156,38     | 0,00         | 09.09.12 |      |           |    |

## **Unapply in Customer Ledger Entry**

|      | 13.01.12    | uyin | ici i i |             | 2000 1        |       | in ayıncını 20     | 14            |                    | ,,, <sub>30</sub>   | 0 770,50        |     | ,00           |
|------|-------------|------|---------|-------------|---------------|-------|--------------------|---------------|--------------------|---------------------|-----------------|-----|---------------|
| 100  | 000 The Ca  | nno  | on Gi   | roup PLC Er | ntry No. 3307 | 7 - U | Inapply Cust       | omer Entries  | 5                  |                     |                 | •   | X             |
| Con  | eral        |      |         |             |               |       |                    |               |                    |                     |                 |     |               |
| Gen  |             |      |         |             |               |       |                    |               |                    |                     |                 |     |               |
| Doc  | ument No    | • •  | • •     | . G00003    |               |       |                    |               |                    |                     |                 |     |               |
| Post | ting Date . |      |         |             | 09.09.12      |       |                    |               |                    |                     |                 |     |               |
|      |             | -    | -       | 2           | <b>.</b>      |       | t in Lo            | 0             |                    |                     |                 |     | _             |
|      | -           |      |         |             |               |       | Initial Doc        |               |                    | Amount (LCY)        | Initial Entry D |     |               |
| F    | 09.09.12    |      |         |             | 10000         |       | . 103025<br>G00003 |               | -156,38            |                     |                 |     | <u>^</u>      |
| -    | 09.09.12    | A    | Ρ       | G00003      | 10000         | J P   | G00003             |               | 156,38             | 156,38              | 09.09.1         | 2   |               |
| +    |             |      |         |             |               |       |                    |               |                    |                     |                 |     |               |
| +    |             |      |         |             |               |       |                    |               |                    |                     |                 |     |               |
| -    |             |      |         |             |               |       |                    |               |                    |                     |                 |     |               |
| -    |             |      |         |             |               |       |                    |               |                    |                     |                 |     |               |
|      |             |      |         |             |               |       |                    |               |                    |                     |                 |     |               |
|      |             |      |         |             |               |       |                    |               |                    |                     |                 |     |               |
|      |             |      |         |             |               |       |                    |               |                    |                     |                 |     |               |
|      |             |      |         |             |               |       |                    |               |                    |                     |                 |     |               |
|      |             |      |         |             |               |       |                    |               |                    |                     |                 |     |               |
|      |             |      |         |             |               |       |                    |               |                    |                     |                 |     | <b>v</b>      |
|      | •           |      |         |             |               |       | III                |               |                    |                     |                 | •   |               |
|      |             |      |         |             |               |       |                    |               |                    |                     |                 |     |               |
|      |             |      |         |             |               |       |                    |               | Canad              |                     |                 |     |               |
|      |             |      |         |             |               |       |                    |               | Cancel             | Unap                |                 | elp |               |
|      |             |      |         |             |               |       |                    |               |                    |                     |                 |     |               |
|      |             |      |         |             |               |       |                    |               |                    |                     |                 |     |               |
|      |             |      |         |             | F             |       |                    |               | T 10 0             |                     |                 | 4   |               |
|      |             |      |         |             | N             | Micro | soft Dynamics      | NAV Classic   |                    |                     | 23              |     |               |
|      |             |      |         |             | Γ             |       |                    |               |                    |                     |                 |     |               |
|      |             |      |         |             |               |       | 🦱 To una           | only these en | tries, the program | will post correctiv | na entries      |     |               |
|      |             |      |         |             |               | (     | Do you             | want to unap  | oply the entries?  | nin post conteeli   | ing critical    |     | See next slid |
|      |             |      |         |             |               |       | <u> </u>           |               |                    |                     |                 |     |               |
|      |             |      |         |             |               |       |                    |               | _                  |                     |                 |     |               |
|      |             |      |         |             |               |       |                    |               |                    | Ano                 | Ne              |     |               |
|      |             |      |         |             |               |       |                    |               |                    |                     |                 |     |               |

### **Unapply in Customer Ledger Entry**

| Posting Date | Document  | Document No. | Customer | Description                | Original Amount | Amount      | Remaining Am | Due Date | Open     | Pmt. Disc F | Pm |
|--------------|-----------|--------------|----------|----------------------------|-----------------|-------------|--------------|----------|----------|-------------|----|
| 31.12.11     | Invoice   | 00-9         | 10000    | Opening Entries, Customers | 50 778,50       | 50 778,50   | 50 778,50    | 31.01.12 | ~        | 08.01.12    |    |
| 08.01.12     | Invoice   | 103005       | 10000    | Order 101001               | 8 269,04        | 8 269,04    | 8 269,04     | 05.02.12 | ~        | 13.01.12    |    |
| 15.01.12     | Credit Me | 104001       | 10000    | Credit Memo 104001         | -292,84         | -292,84     | -292,84      | 15.01.12 | ~        |             |    |
| 15.01.12     | Payment   | 2596         | 10000    | Payment 2012               | -25 389,25      | -25 389,25  | 0,00         | 15.01.12 |          |             |    |
| 15.01.12     | Payment   | 2596         | 10000    | Payment 2012               | -50 778,50      | -50 778,50  | 0,00         | 15.01.12 |          |             |    |
| 15.01.12     | Payment   | 2596         | 10000    | Payment 2012               | -67 704,67      | -67 704,67  | 0,00         | 15.01.12 |          |             |    |
| 18.01.12     | Invoice   | 103018       | 10000    | Order 6005                 | 4 101,88        | 4 101,88    | 4 101,88     | 18.02.12 | ¥        | 26.01.12    |    |
| 23.01.12     | Invoice   | 103001       | 10000    | Invoice 103001             | 8 182,35        | 8 182,35    | 8 182,35     | 23.02.12 | ~        | 31.01.12    |    |
| 26.01.12     | Invoice   | 103022       | 10000    | Order 1001                 | 1 779,88        | 1 779,88    | 1 779,88     | 26.02.12 | ×        | 03.02.12    |    |
| 26.01.12     | Invoice   | 103023       | 10000    | Order 1004                 | 2 591,63        | 2 591,63    | 2 591,63     | 26.02.12 | ×        | 03.02.12    |    |
| 26.01.12     | Invoice   | 103024       | 10000    | Order 1007                 | 2 249,00        | 2 249,00    | 2 249,00     | 26.02.12 | ×        | 03.02.12    |    |
| 26.01.12     | Invoice   | 103025       | 10000    | Order 1008                 | 156,38          | 156,38      | 156,38       | 26.02.12 | ×        | 03.02.12    |    |
| 26.01.12     | Invoice   | 103026       | 10000    | Order 1009                 | 1 576,50        | 1 576,50    | 0,00         | 26.02.12 |          | 03.02.12    |    |
| 26.01.12     | Invoice   | 103027       | 10000    | Order 1010                 | 343,75          | 343,75      | 0,00         | 26.02.12 |          | 03.02.12    |    |
| 26.01.12     | Invoice   | 103028       | 10000    | Order 1011                 | 343,75          | 343,75      | 0,00         | 26.02.12 |          | 03.02.12    |    |
| 09.09.12     | Invoice   | 103029       | 10000    | Order 1012                 | 1 491,63        | 1 491,63    | 0,00         | 09.10.12 |          | 17.09.12    |    |
| 09.09.12     | Invoice   | 103031       | 10000    | Order 1016                 | 120,00          | 120,00      | 0,00         | 09.10.12 |          | 17.09.12    |    |
| 09.09.12     | 2         | G00001       | 10000    | The Cannon Group PLC       | -100 000,00     | -100 000,00 | -96 124,37   | 09.09.12 | <u> </u> |             |    |
| 09.09.12     | Payment   | G00003       | 10000    | The Cannon Group PLC       | -156,38         | -156,38     | -156,38      | 09.09.12 | <b>~</b> |             |    |
| •            |           |              |          | III                        |                 |             |              |          | -        |             | 1  |

Both entries are open again !!!!