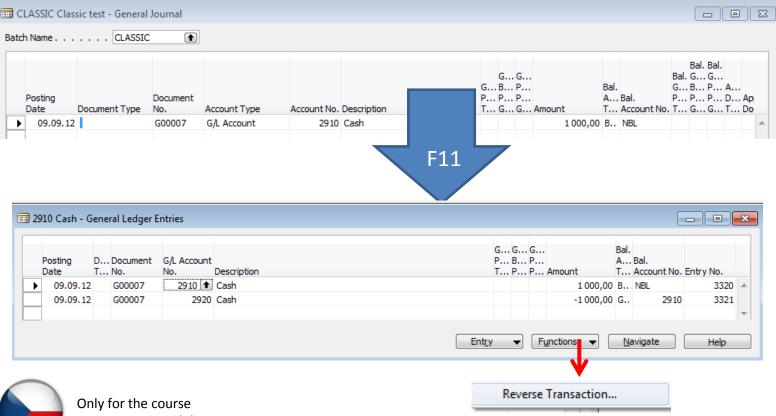

|                      | Closed by    | v           |       |             |
| -         |                | Document<br>Type | Document<br>No. | Description                        | ()              |                         | Original Amouni            | t Amount             | Amount       | ,<br>       | Entry | No.         |
| Po        | -              | Туре             | No.             | Description<br>Order 101007        | ()              | (                       | Original Amount<br>1 145,3 |                      | Amount       | ,<br>145,33 |       | / No.<br>26 |



Only for the course BPH\_PIS2 and MPH\_RIOP in Czech language



# Amount transfer from one account to another one and Reverse

#### Account 2910 (261000 in Czech CHoA) must have Direct Posting ticked



BPH\_PIS2 in Czech language

### Amount transfer from one account to another one and Reverse

|   | Transacti | Entry Type | Account No. | Entry No. | Posting D | Description                     | D Documen   |
|---|-----------|------------|-------------|-----------|-----------|---------------------------------|-------------|
| Þ | 366       | G/L Entry  | 2910        | 3320      | 09.09.12  | Cash                            | G00007      |
|   | 366       | G/L Entry  | 2920        | 3321      | 09.09.12  | Cash                            | G00007      |
| - | 366       | Bank Acc   | NBL         | 3321      | 09.09.12  | Cash                            | G00007      |
|   |           |            |             |           |           |                                 |             |
|