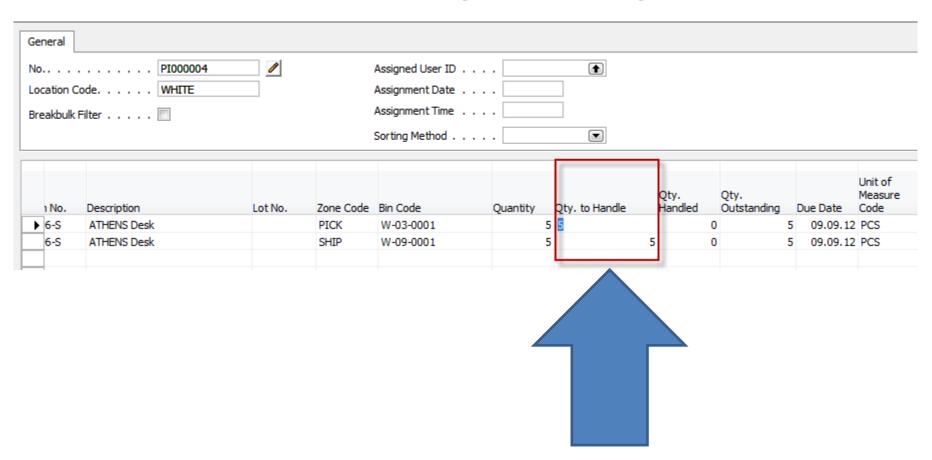

#### **Created Pick**

W-03-0001

Microsoft Dynamics NAV Classic

Do you want to register the Pick Document?

Ano Ne

## Before Registering ...

Enter Quantity to Handle