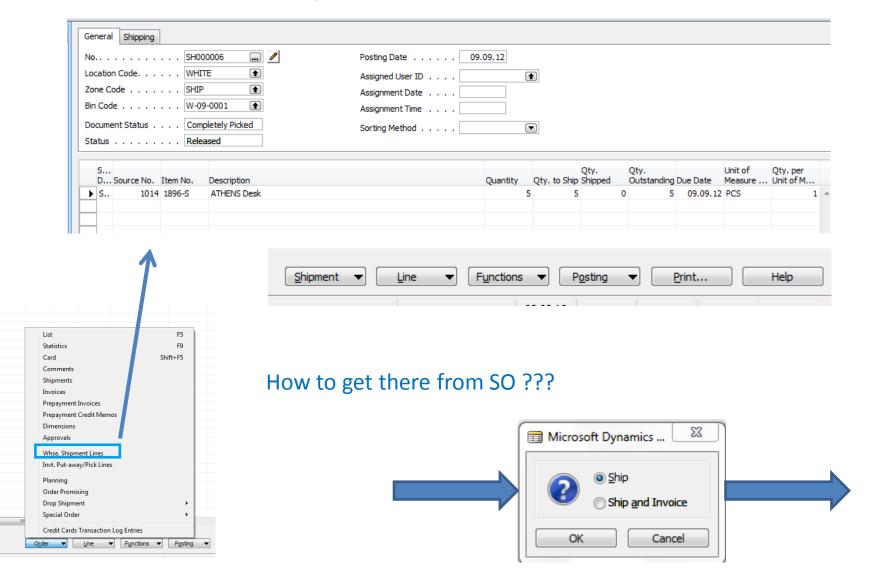

| Unit of Measure ! |
|------------|----------|---------|-----------|-----------|----------|-------------|---------|----------|-------------------|
| Entry Type | Code     | Lot No. | Zone Code | Bin Code  | Item No. | Description | Code    | Quantity | Code              |
| Movement   | WHITE    |         | PICK      | W-03-0001 | 1896-S   |             |         | 10       | PCS               |



Posting PO (only Invoice)



#### Sales Order



## Creation of Warehouse Shipment

Before WHS creation change SO status from Open to Released!!



#### WHS Document and Pick Creation



#### **Created Pick**





W-03-0001



Microsoft Dynamics NAV Classic

Do you want to register the Pick Document?

Ano Ne



## Before Registering ...



Enter Quantity to Handle

## WH Shipment document



## SO -Post only Invoice



#### **Warehouse Entries**



#### Warehouse Entries

| Entry Type      | Location<br>Code | Zone Code | Bin Code  | Item No. | Whse.<br>Document<br>No. | Description | Source No. |     | Unit of Measure<br>Code | Source<br>Document | Source Line<br>No. | Whse. Documen |
|-----------------|------------------|-----------|-----------|----------|--------------------------|-------------|------------|-----|-------------------------|--------------------|--------------------|---------------|
| Positive Adjmt. | WHITE            | RECEIVE   | W-08-0001 | 1896-S   | R_000004                 |             | 106028     | 10  | PCS                     | P. Order           | 10000              | Receipt       |
| Movement        | WHITE            | RECEIVE   | W-08-0001 |