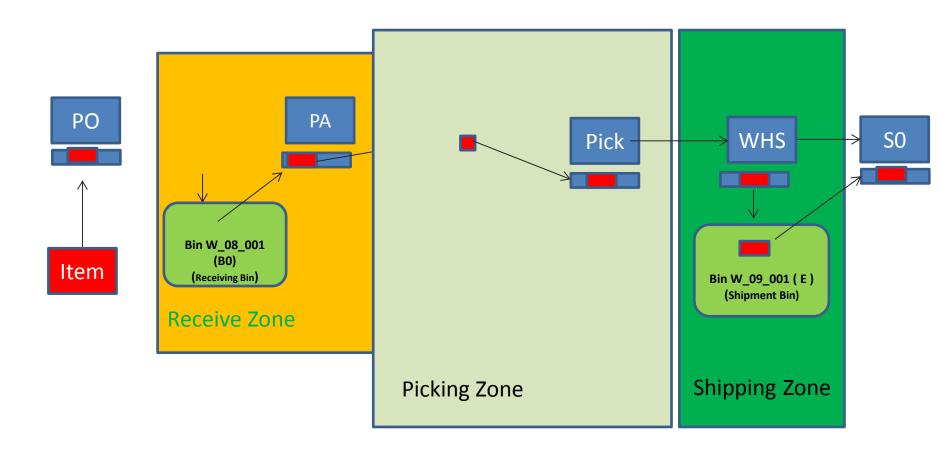

#### Main WM Outline

WHR=Warehouse Receipt; PA=Put-away; PO=Purchase Order; SO=Sales Order