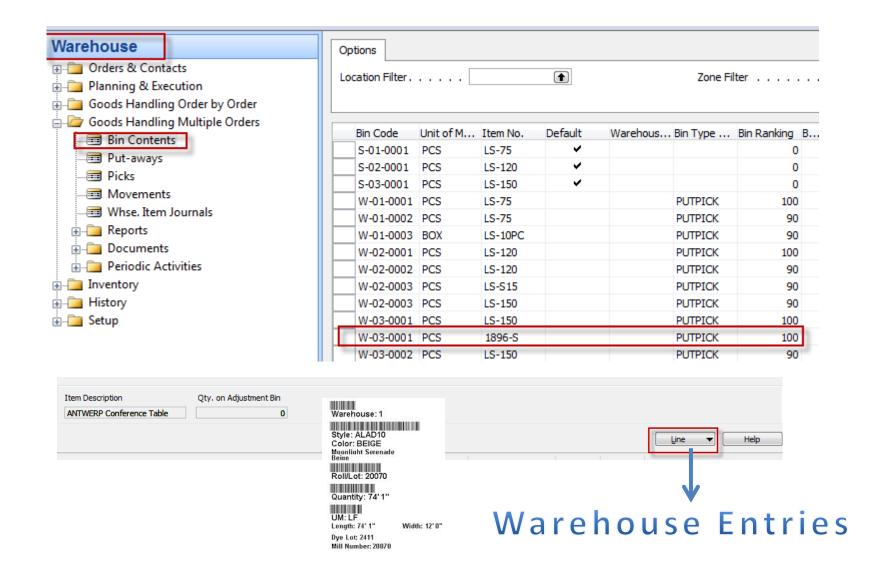

## Receipt bin content

#### Warehouse Entries

|            | Location |         |           |           |          |             | Variant |          | Unit of Measure ! |
|------------|----------|---------|-----------|-----------|----------|-------------|---------|----------|-------------------|
| Entry Type | Code     | Lot No. | Zone Code | Bin Code  | Item No. | Description | Code    | Quantity | Code              |
| Movement   | WHITE    |         | PICK      | W-03-0001 | 1896-S   |             |         | 10       | PCS               |