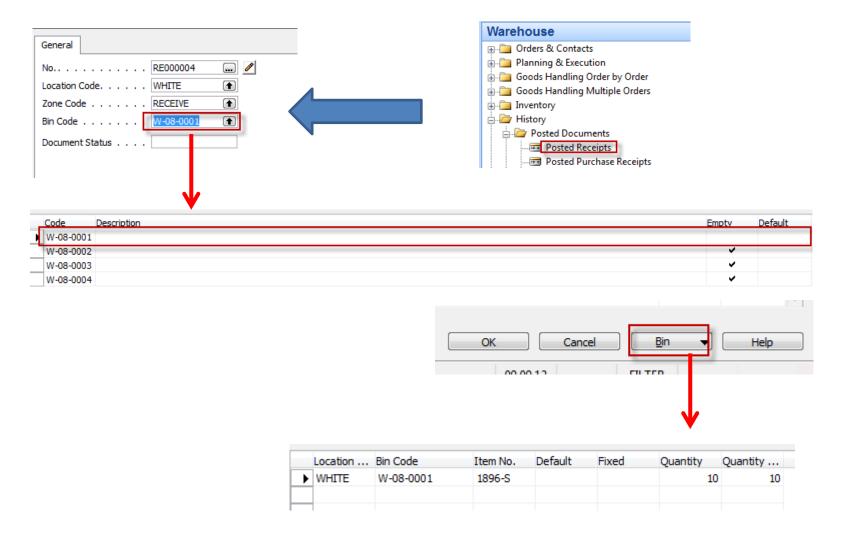

-----------------------|-------------------------------------------------------------------------------------------|--------------------------------------------------------------------------------------------------|
| Type No. Description  Item 1896-S ATHENS Desk  | Code Quantity Quantity Measure Cost Excl. VAT Disco Receive  WHITE 10 PCS 506,60 5 066,00 | Item Information  Item Card  Availability (10)  Purchase Prices (0)  Purchase Line Di (0)        |
| - I                                            | Order ▼ Line ▼ Functions ▼ Posting ▼ Print Help                                           |                                                                                                  |

## Creation of the Warehouse Receipt



## WH Receipt (F11->PA created)



## Receipt bin content



### PO Lines after WH Receipt was posted



You can show a column there Action /Take-Place)

## Registering Put-aways (F11)



#### Warehouse Entries

|            | Location |         |           |           |          |             | Variant |          | Unit of Measure ! |
|------------|----------|---------|-----------|-----------|----------|-------------|---------|----------|-------------------|
| Entry Type | Code     | Lot No. | Zone Code | Bin Code  | Item No. | Description | Code    | Quantity | Code              |
| Movement   | WHITE    |         | PICK      | W-03-0001 | 1896-S   |             |         | 10       | PCS               |



Posting PO (only Invoice)



#### Sales Order



## Creation of Warehouse Shipment

Before WHS creation change SO status from Open to Releas