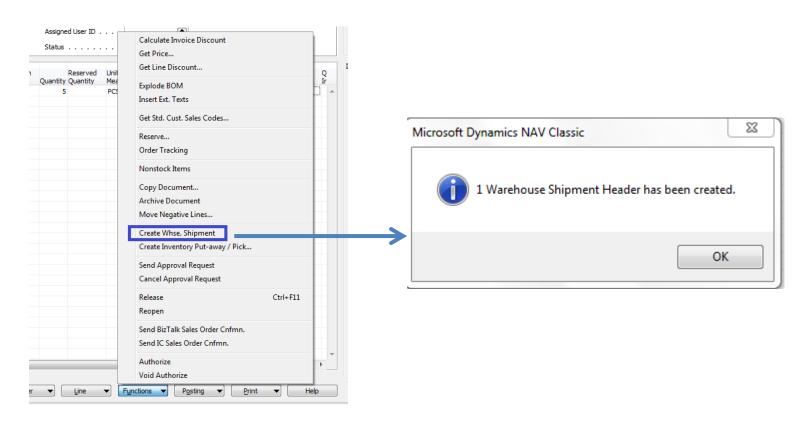

## Creation of Warehouse Shipment

Before WHS creation change SO status from Open to Released!!