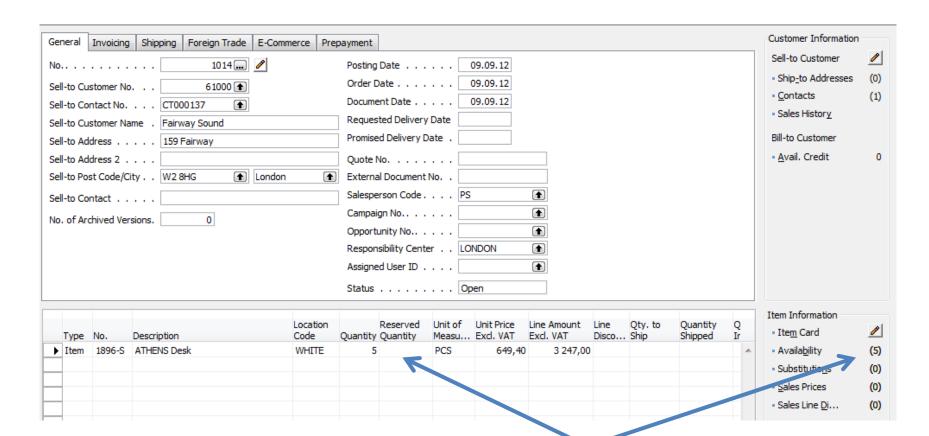

#### Sales Order

## Creation of Warehouse Shipment

Before WHS creation change SO status from Open to Released!!