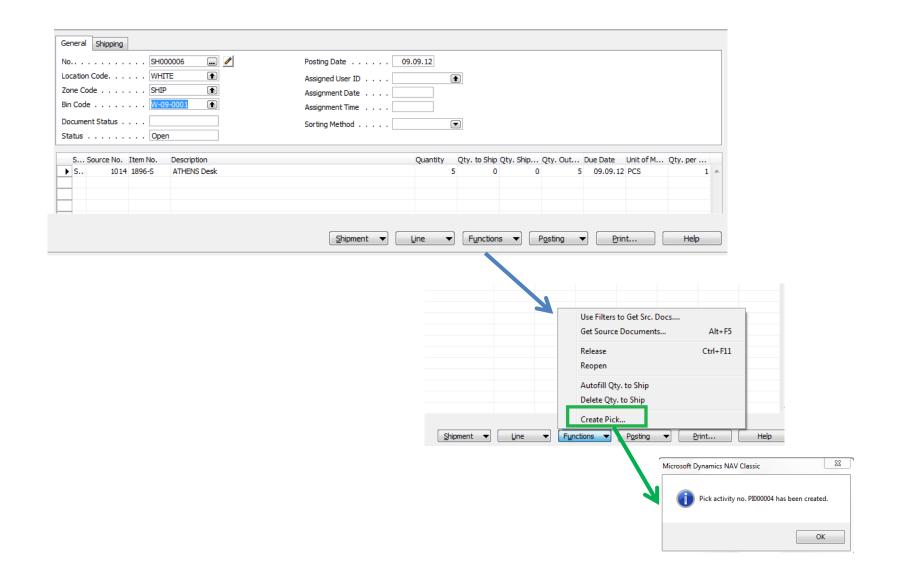

## Creation of Warehouse Shipment

Before WHS creation change SO status from Open to Released!!

#### WHS Document and Pick Creation