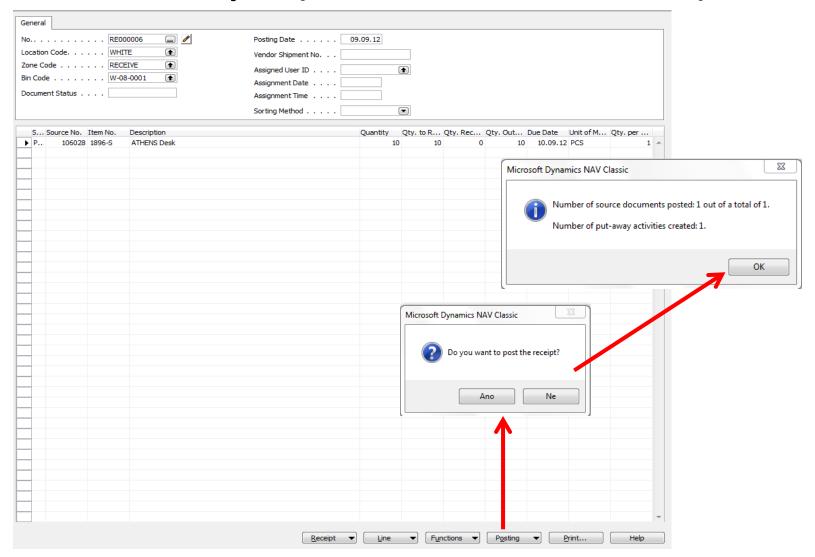

|------------------------------------------------|-------------------------------------------------------------------------------------------|--------------------------------------------------------------------------------------------------|
| Type No. Description  Item 1896-S ATHENS Desk  | Code Quantity Quantity Measure Cost Excl. VAT Disco Receive  WHITE 10 PCS 506,60 5 066,00 | Item Information  Item Card  Availability (10)  Purchase Prices (0)  Purchase Line Di (0)        |
| - I                                            | Order ▼ Line ▼ Functions ▼ Posting ▼ Print Help                                           |                                                                                                  |

## Creation of the Warehouse Receipt



## WH Receipt (F11->PA created)



## Receipt bin content



### PO Lines after WH Receipt was posted



You can show a column there Action /Take-Place)

## Registering Put-aways (F11)



#### Warehouse Entries

|            | Location |         |           |           |          |             | Variant |          | Unit of Measure ! |
|------------|----------|---------|-----------|-----------|----------|-------------|---------|----------|-------------------|
| Entry Type | Code     | Lot No. | Zone Code | Bin Code  | Item No. | Description | Code    | Quantity | Code              |
| Movement   | WHITE    |         | PICK      | W-03-0001 | 1896-S   |             |         | 10       | PCS               |



Posting PO (only Invoice)



#### Sales Order



## Creation of Warehouse Shipment

Before WHS creation change SO