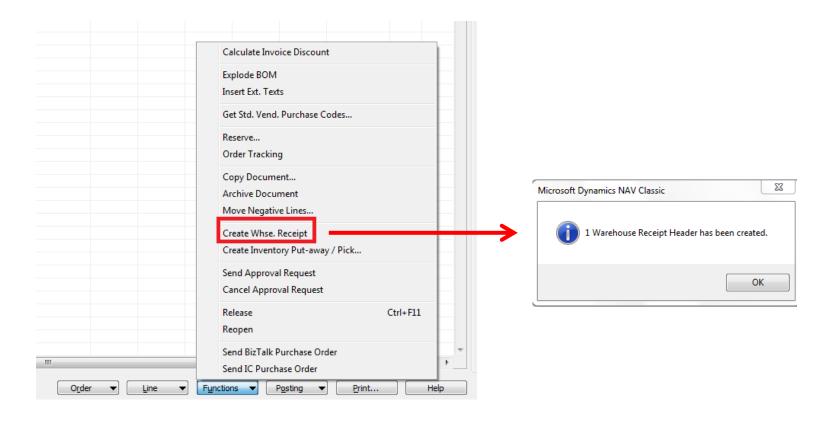

Purchase History  Pay-to Vendor |
|------------------------------------------------|-------------------------------------------------------------------------------------------|--------------------------------------------------------------------------------------------------|
| Type No. Description  Item 1896-S ATHENS Desk  | Code Quantity Quantity Measure Cost Excl. VAT Disco Receive  WHITE 10 PCS 506,60 5 066,00 | Item Information  Item Card  Availability (10)  Purchase Prices (0)  Purchase Line Di (0)        |
| - I                                            | Order ▼ Line ▼ Functions ▼ Posting ▼ Print Help                                           |                                                                                                  |

## Creation of the Warehouse Receipt



## WH Receipt (F11->PA created)



## Receipt bin content



### PO Lines after WH Receipt was posted



You can show a column there Action /Take-Place)

## Registering Put-aways (F11)



#### Warehouse Entries

|            | Location |         |           |           |          |             | Variant |          | Unit of Measure ! |
|------------|----------|---------|-----------|-----------|----------|-------------|---------|----------|-------------------|
| Entry Type | Code     | Lot No. | Zone Code | Bin Code  | Item No. | Description | Code    | Quantity | Code              |
| Movement   | WHITE    |         | PICK      | W-03-0001 | 1896-S   |             |         | 10       | PCS               |



Posting PO (only Invoice)



#### Sales Order



## Creation of Warehouse Shipm