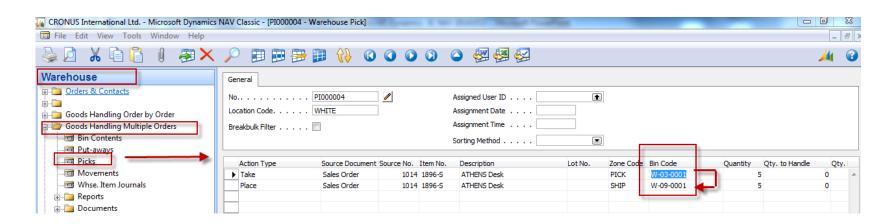

#### WHS Document and Pick Creation

#### **Created Pick**

W-03-0001

Microsoft Dynamics NAV Classic

Do you want to register the Pick Document?

Ano Ne