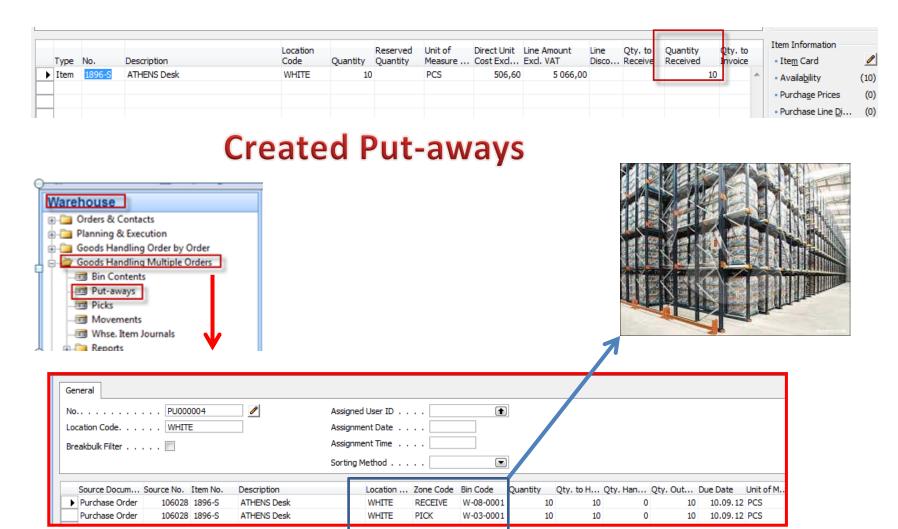

### PO Lines after WH Receipt was posted

You can show a column there Action /Take-Place)

## Registering Put-aways (F11)