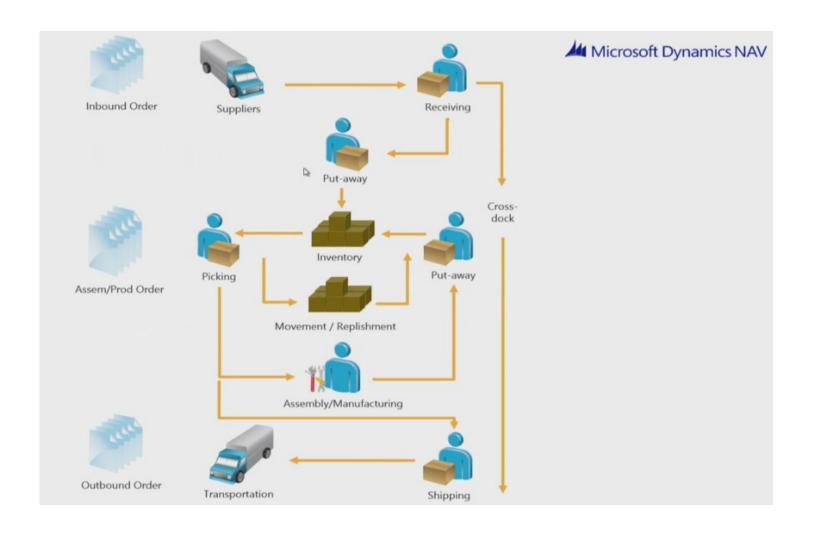

# Introduction to MS Dynamics NAV XI. (WHM)

Ing.J.Skorkovský,CSc.

MASARYK UNIVERSITY BRNO, Czech Republic
Faculty of economics and business administration
Department of corporate economy

#### Simplified Warehouse Management (WM)

- Use of location White-see setup next slides
- WM creates another types of entries than Item Ledger Entries, Reservation Entries or Value Entries – Warehouse Entries
- Causes of these entries are another stock operations :
  - Receipt
  - Put-away
  - Pick
  - Shipment

#### Warehouse workflow



#### Main WM Outline



WHR=Warehouse Receipt; PA=Put-away; PO=Purchase Order; SO=Sales Order

### Location White I

| Warehouse                                                                                                                                         | General Communication Warehouse Bins Bin Policies                                                                                                 |
|---------------------------------------------------------------------------------------------------------------------------------------------------|---------------------------------------------------------------------------------------------------------------------------------------------------|
| Warehouse  Orders & Contacts Planning & Execution Goods Handling Order by Order Inv