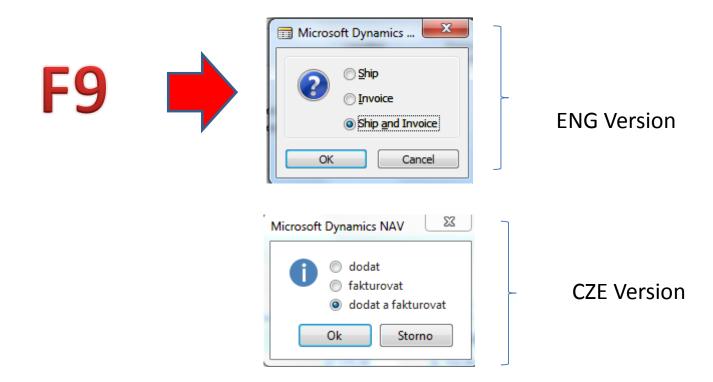

---------------------------------------------|--------|-----------------|------------------------------------|----------------------------|------------|------------|
| DPH25                                          | 25     | 56 380,00       | 56 380,00                          | 0,00                       | 56 380,00  | 14 095,00  |
|                                                | Celkem | 56 380.00       | 56 380.00                          | 0.00                       | 56 380.00  | 14 095.00  |













Blanket order is not modified for the time being!!



## **Created Sales Order**

Created sales order 1001 for Customer 10000

#### 1001 · BYT-KOMPLET s.r.o.





# **Created Sales Order**



# Print of created Sales Order

#### Potvrzení objednávky CZ



# Sales Order - posting



## Blanket Order after linked SO was posted



# Item Ledger Entries



# Blanket Order next delivery



# After SO 1002 was posted

#### Lines of the blanket order



#### Item ledger entries



# Deleting processed Blank Orders



Used Blanket Order (BO) can be copied to use it again (after modification- if any)

# BO copy



# BO can be used for replenishment (purchase)

Company purchase many small items on day to day basis. It becomes difficult to have inventory for all.

It is most popular method for purchasing items which are used regularly.

There are two methods:

Agreement is made to supply a Fixed Quantity of the product a a Fixed Price for a Specific Period.

Agreement is made to supply for a Specific Period but the Quantity is unknown.

### Purchase Blanket order

#### 1001 ·