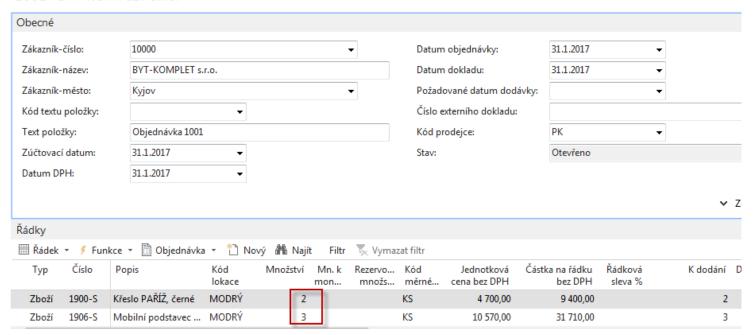

PH %  | Částka na řádku | Částka základu<br>fakturační slevy | Částka fakturační<br>slevy | Základ DPH | Částka DPH |
|------------------------------------------------|--------|-----------------|------------------------------------|----------------------------|------------|------------|
| DPH25                                          | 25     | 56 380,00       | 56 380,00                          | 0,00                       | 56 380,00  | 14 095,00  |
|                                                | Celkem | 56 380.00       | 56 380.00                          | 0.00                       | 56 380.00  | 14 095.00  |













Blanket order is not modified for the time being!!



## **Created Sales Order**

Created sales order 1001 for Customer 10000

#### 1001 · BYT-KOMPLET s.r.o.





# **Created Sales Order**



# Print of created Sales Order

#### Potvrzení objednávky CZ



# Sales Order - posting



## Blanket Order after linked SO was posted



# Item Ledger Entries



# Blanket Order next delivery



# After SO 1002 was posted

#### Lines of the blanket order



#### Item ledger entries



# Deleting processed Blank Orders



Used Blanket Order (BO) can be copied to use it again (after modification- if any)

# BO copy



# BO can be used for replenishment (purchase)

Company purchase many small items on day to day basis. It becomes difficult to have inventory for all.

It is most popular method for purchasing items which are used regularly.

There are two methods:

Agreement is made to supply a Fixed Quantity of the product a a Fixed Price for a Specific Period