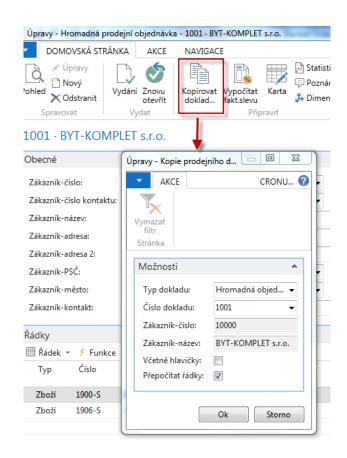

# Deleting processed Blank Orders

Used Blanket Order (BO) can be copied to use it again (after modification- if any)

# BO copy