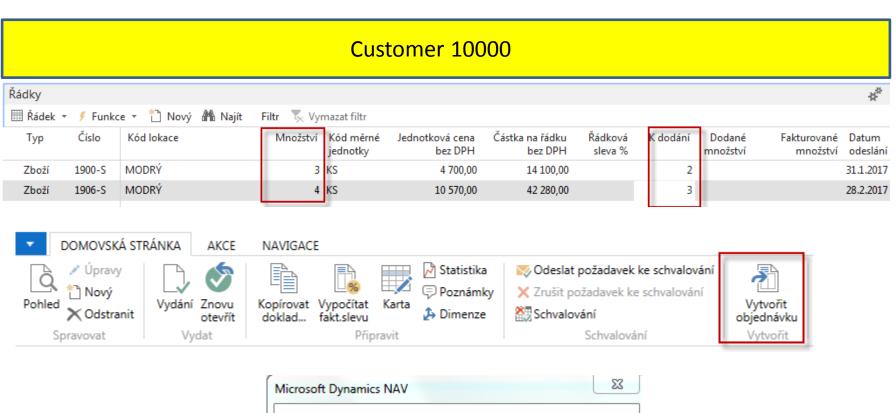

# **Blanket Orders**

1001 · BYT-KOMPLET s.r.o. Obecné Zákazník-číslo: 10000 Datum objednávky: Zákazník-číslo kontaktu: Datum dokladu: KT000007 31.1.2017 Zákazník-název: BYT-KOMPLET s.r.o. Číslo externího dokladu: Zákazník-adresa: Vrchlického 5 PK Kód prodejce: Číslo kampaně: Zákazník-adresa 2: Zákazník-PSČ: Centrum odpovědnosti: 697 01 BLANSKO Zákazník-město: Kyjov Přiřazené ID uživatele: Zákazník-kontakt: Pan Jonas Brandel Stav: Otevřeno Řádky Nový 👫 Najít Vymazat filtr ∮ Funkce ▼ Číslo Kód lokace Množství Kód měrné Jednotková cena Částka na řádku Řádková K dodání Dodané Fakturované Datum Тур bez DPH bez DPH sleva % množství množství odeslání jednotky 1900-S MODRÝ 3 KS 14 100,00 3 31.1.2017 Zboží 4 700,00 Zboží **▼ 1906-S** MODRÝ 4 KS 10 570,00 42 280,00 28.2.2017