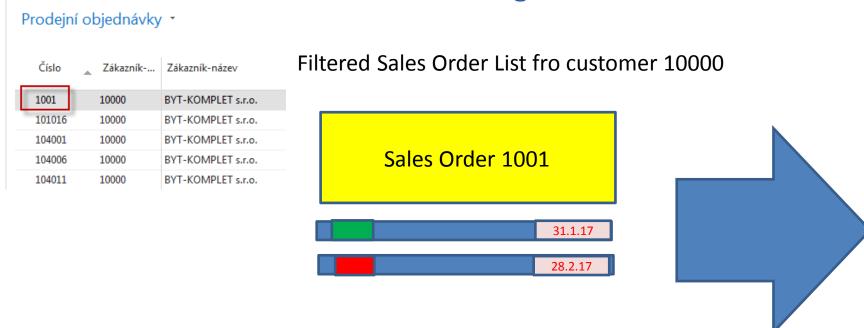

## **Created Sales Order**

Created sales order 1001 for Customer 10000

#### 1001 · BYT-KOMPLET s.r.o.