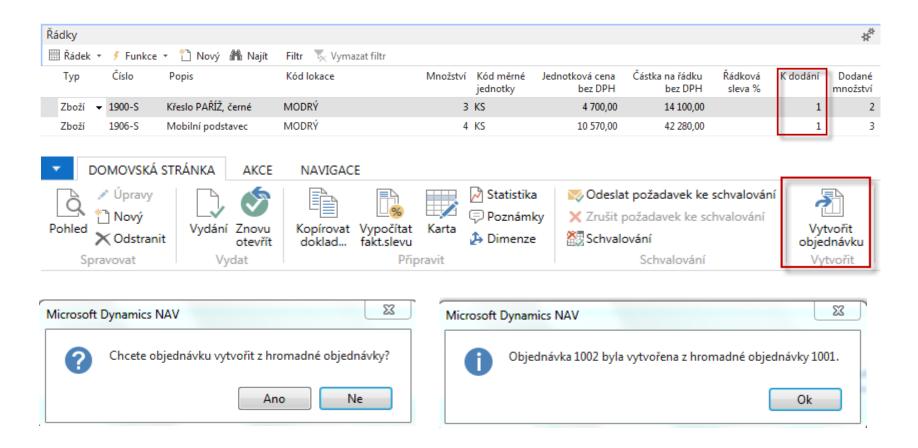

## Blanket Order after linked SO was posted

# Blanket Order next delivery

# After SO 1002 was posted

#### Lines of the blanket order