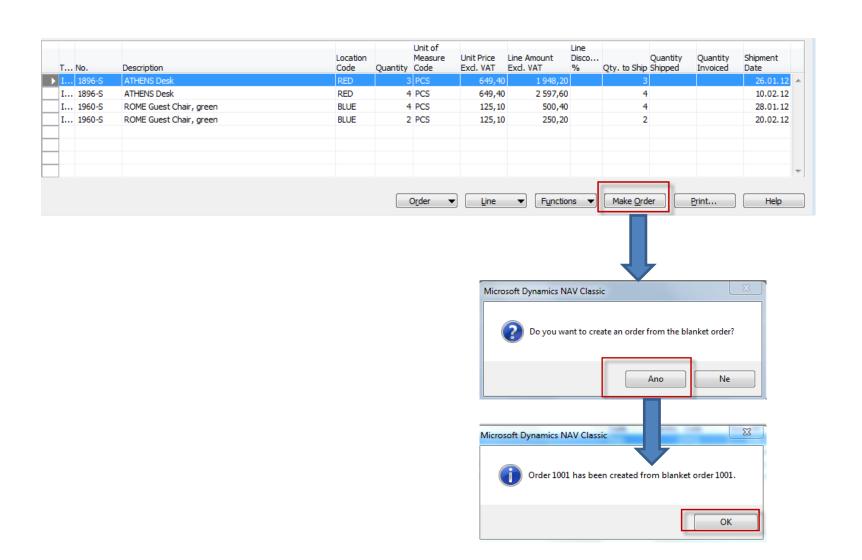

## **Created Sales Order**

Created sales order 1001 for Customer 10000

# **Created Sales Order**