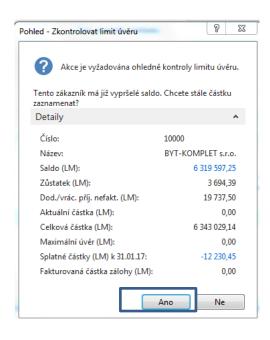

# **Blanket Orders**

1001 · BYT-KOMPLET s.r.o. Obecné Zákazník-číslo: 10000 Datum objednávky: Zákazník-číslo kontaktu: Datum dokladu: KT000007 31.1.2017 Zákazník-název: BYT-KOMPLET s.r.o. Číslo externího dokladu: Zákazník-adresa: Vrchlického 5 PK Kód prodejce: Číslo kampaně: Zákazník-adresa 2: Zákazník-PSČ: Centrum odpovědnosti: 697 01 BLANSKO Zákazník-město: Kyjov Přiřazené ID uživatele: Zákazník-kontakt: Pan Jonas Brandel Stav: Otevřeno Řádky Nový 👫 Najít Vymazat filtr ∮ Funkce ▼ Číslo Kód lokace Množství Kód měrné Jednotková cena Částka na řádku Řádková K dodání Dodané Fakturované Datum Тур bez DPH bez DPH sleva % množství množství odeslání jednotky 1900-S MODRÝ 3 KS 14 100,00 3 31.1.2017 Zboží 4 700,00 Zboží **▼ 1906-S** MODRÝ 4 KS 10 570,00 42 280,00 28.2.2017