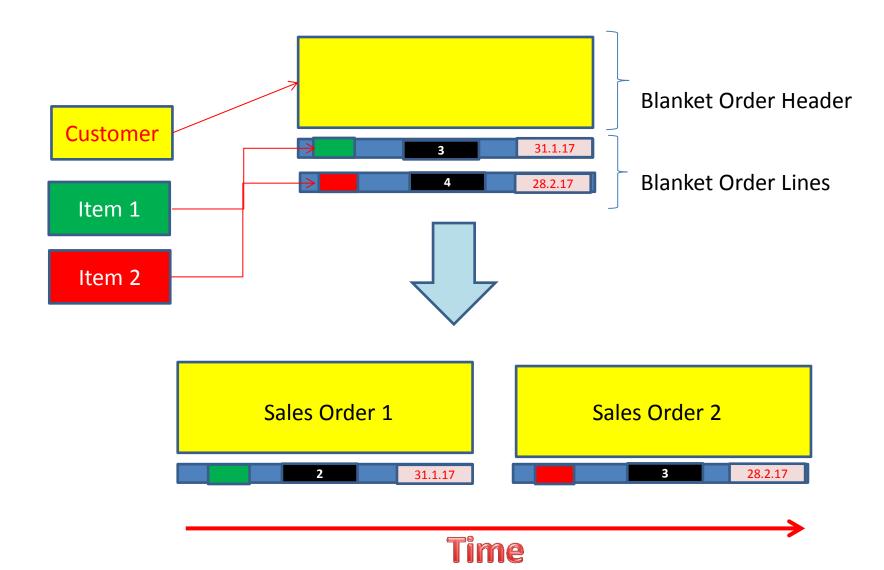

### **Blanket Orders**

#### Reasons

- One Order frames several partial Order over long period
- Customer can get better prices and call of any time deliveries based on instant needs
- Vendor knows what have to be purchased/produced in the beforehand specified periods – Blanket Order represents a part of forecasting rules
- BO->type of long term contract
- Similar to forecast matrix, but with existing customer

### **Forecast**

We expect to sell these items, but no real customer so far exists !!!

# **Blanket Orders**

1001 · BYT-KOMPLET s.r.o. Obecné Zákazník-číslo: 10000 Datum objednávky: Zákazník-číslo kontaktu: Datum dokladu: KT000007 31.1.2017 Zákazník-název: BYT-KOMPLET s.r.o. Číslo externího dokladu: Zákazník-adresa: Vrchlického 5 PK Kód prodejce: Číslo kampaně: Zákazník-adresa 2: Zákazník-PSČ: Centrum odpovědnosti: 697 01 BLANSKO Zákazník-město: Kyjov Přiřazené ID uživatele: Zákazník-kontakt: Pan Jonas Brandel Stav: Otevřeno Řádky Nový 👫 Najít Vymazat filtr ∮ Funkce ▼ Číslo Kód lokace Množství Kód měrné Jednotková cena Částka na řádku Řádková K dodání Dodané Fakturované Datum Тур bez DPH bez DPH sleva % množství množství odeslání jednotky 1900-S MODRÝ 3 KS 14 100,00 3 31.1.2017 Zboží 4 700,00 Zboží **▼ 1906-S** MODRÝ 4 KS 10 570,00 42 280,00 28.2.2017