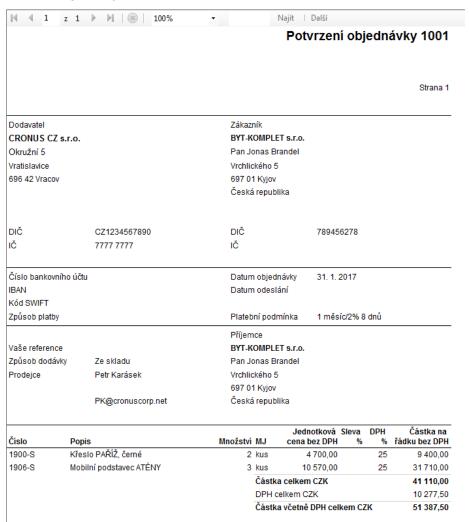

# Blanket Order-print (preview)

#### Hromadná prodejní objednávka

BYT-KOMPLET s.r.o. Pan Jonas Brandel Vrdhlického 5 697 01 Kyjov Česká republika

Číslo plátce 10000 789456278 Datum dokladu 31. leden 2017 Číslo hromadné prodejní 1001

Datum odeslání

Ceny včetně DPH

Platební podmínky 1 měsíc/2%8 dnů Z působ dodávky Ze skladu

CRONUS, centr.odp. Blansko Peter Wenauer

Hlavní třída 14 697 01 Kyjov Česká republika

Strana 1

Telefonní číslo +44-161 818192

Domovská stránka

e-mail DIČ Číslo žira Banka

Číslo účtu

Prodejce

CZ1234567890 888-9999 Celosvětová banka 99-99-888 Petr Karásek

| Číslo  | Popis                   | Množství | Měrná<br>jednotka | Jednotková<br>cena | Identifikát<br>or DPH | Částka    | Datum<br>odeslání |
|--------|-------------------------|----------|-------------------|--------------------|-----------------------|-----------|-------------------|
| 1900-S | Křeslo PAŘÍŽ, černé     | 3        | kus               | 4 700,00           | DPH25                 | 14 100,00 | 31.01.17          |
| 1906-S | Mobilní podstavec ATÉNY | 4        | kus               | 10 570,00          | DPH25                 | 42 280,00 | 28.02.17          |
|        |                         |          |                   | Celkem (           | ZK bez DPH            | 56 380,00 |                   |
|        |                         |          |                   |                    | 25% DPH               | 14 095,00 |                   |
|        |                         |          |                   | Celkem CZK         | včetně DPH            | 70 475.00 | -                 |

| Specifikace částky DPI<br>Identifikátor<br>DPH | DPH %  | Částka na řádku | Částka základu<br>fakturační slevy | Částka fakturační<br>slevy | Základ DPH | Částka DPH |
|------------------------------------------------|--------|-----------------|------------------------------------|----------------------------|------------|------------|
| DPH25                                          | 25     | 56 380,00       | 56 380,00                          | 0,00                       | 56 380,00  | 14 095,00  |
|                                                | Celkem | 56 380.00       | 56 380.00                          | 0.00                       | 56 380.00  | 14 095.00  |