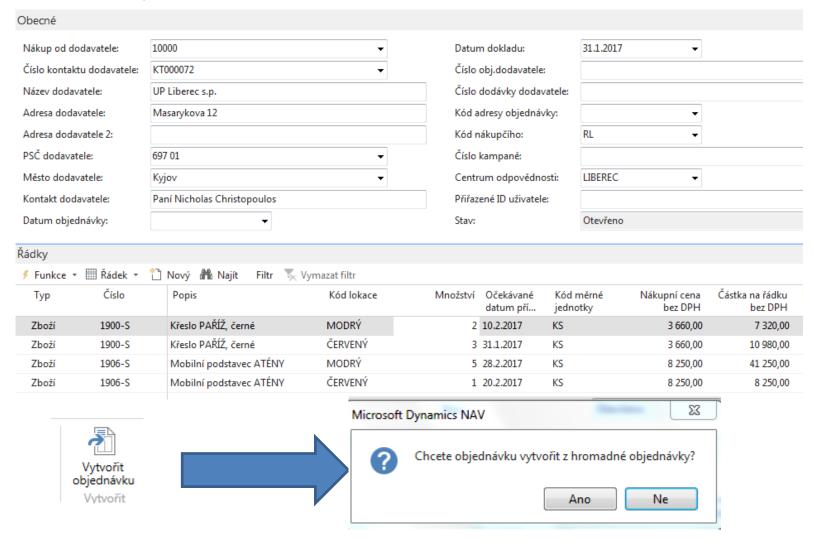

# BO can be used for replenishment (purchase)

Company purchase many small items on day to day basis. It becomes difficult to have inventory for all.

It is most popular method for purchasing items which are used regularly.

There are two methods:

Agreement is made to supply a Fixed Quantity of the product a a Fixed Price for a Specific Period.

Agreement is made to supply for a Specific Period but the Quantity is unknown.

### Purchase Blanket order

#### 1001 · UP Liberec s.p.