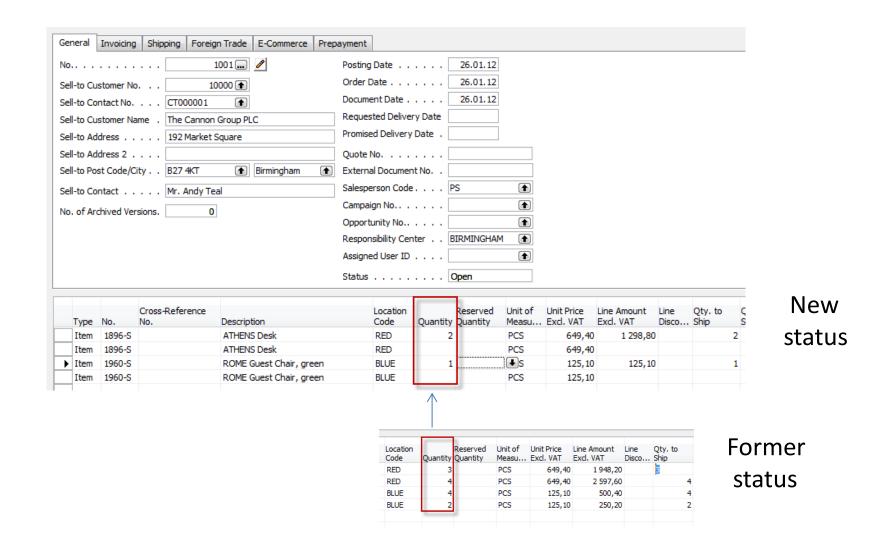

## Blanket Order after linked SO was posted

# Item Ledger Entries

# Blanket Order next delivery

# After SO 1002 was posted

#### Lines of the blanket order

#### Item ledger entries