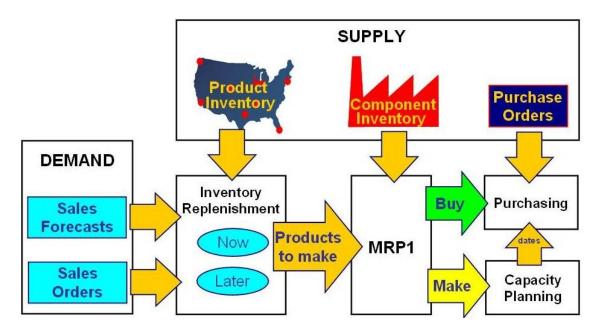

# BO can be used for replenishment (purchase)

Company purchase many small items on day to day basis. It becomes difficult to have inventory for all.

It is most popular method for purchasing items which are used regularly.

There are two methods:

Agreement is made to supply a Fixed Quantity of the product a a Fixed Price for a Specific Period.

Agreement is made to supply for a Specific Period but the Quantity is unknown.