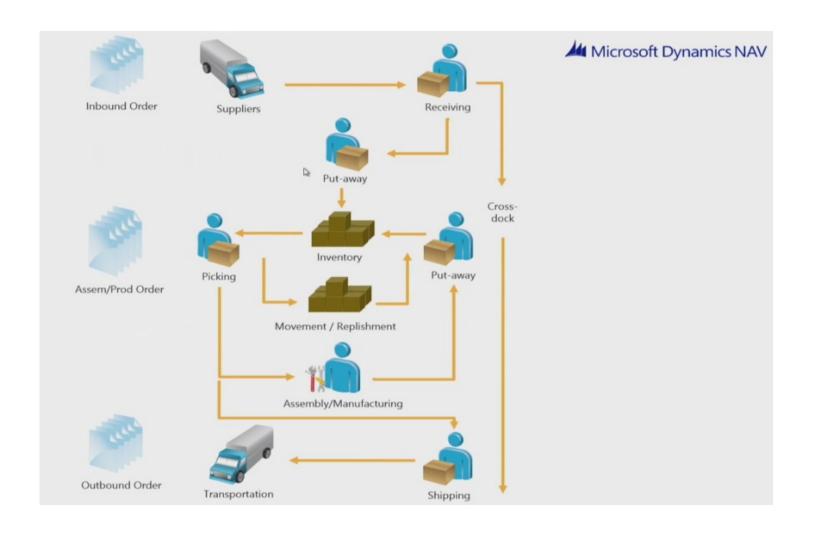

### Introduction to MS Dynamics

(Warehouse Management Role Tailored Client version) show for NAV 2016W1 and NAV 2016CZ

Ing.J.Skorkovský,CSc.

MASARYK UNIVERSITY BRNO, Czech Republic
Faculty of economics and business administration
Department of corporate economy

#### Simplified Warehouse Management (WM)

- Use of location White-see setup next slides
- WM creates another types of entries than Item Ledger Entries, Reservation Entries or Value Entries – Warehouse Entries
- Causes of these entries are another stock operations:
  - Receipt
  - Put-away
  - Pick
  - Shipment

### Warehouse workflow



#### Main WM Outline



WHR=Warehouse Receipt; PA=Put-away; PO=Purchase Order; SO=Sales Order

### Location setup-White 2016W1



### Location setup-White 2016CZ



#### From White Location to Bins 2016W1



Bins can be empty or not, dedicated or floating and so on. It is described in related word document (WHM setting)



#### From White Location to Bins 2016CZ



Bins can be empty or not, dedicated or floating and so on. It is described in related word document (WHM setting) – see study material!!

### WH Zones 2016 CZ

| Zóny *    | óny *                   |                       |                     |                   |             | trování (F3) Kó             |
|-----------|-------------------------|-----------------------|---------------------|-------------------|-------------|-