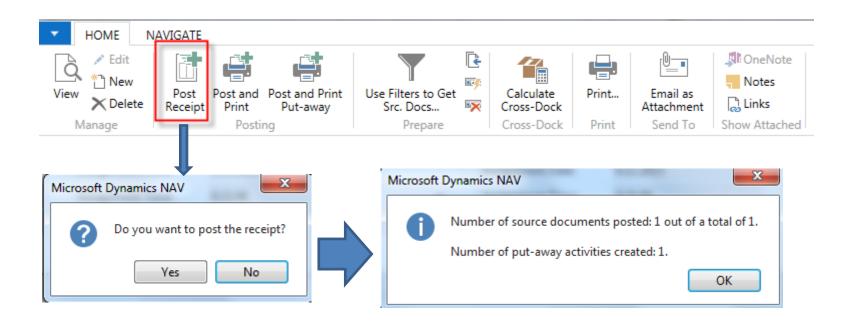

#### Posting of this document (WHR) 2016W1

Put-away is automatically created after Posting (F9) of Receiving document !!!

### Posting of this document (WHR) 2016CZ

Put-away is automatically created after Posting (F9) of Receiving document !!!