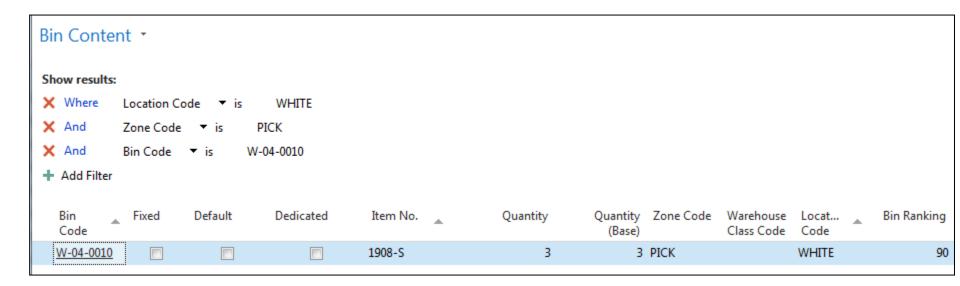

Put-away document 2016W1



Two actions: Take from bin W 08 0001 and Place to suggested W 04010

## Put-away document 2016CZ



Two actions: Take (Vzít) from bin B\_08\_0001 and Place (Vložit) to suggested B\_04011

### Register Put-Away 2016W1



### Register Put-Away 2016CZ





#### WH entries 2016W1

| Positive A WHITE | RECEIVE | W-08-0001 | 1908-S | 3 PCS  | 1 | 3 P. Order  | 106041 | 10000 | Receipt | R_000004 |
|------------------|---------|-----------|--------|--------|---|-------------|--------|-------|---------|----------|
| Movement WHITE   | RECEIVE | W-08-0001 | 1908-S | -3 PCS | 1 | -3 P. Order | 106041 | 10000 | Receipt | R_000004 |
| Movement WHITE   | PICK    | W-04-0010 | 1908-S | 3 PCS  | 1 | 3 P. Order  | 106041 | 10000 | Receipt | R_000004 |

#### Report Bin Content



#### WH entries 2016CZ



| Položky skladu 🔹 |            |          |                  |             |       | 19              | 1908-S |                       | Číslo zboží       |   |                 |                  |                 |
|------------------|------------|----------|------------------|-------------|-------|-----------------|--------|-----------------------|-------------------|---|-----------------|------------------|-----------------|
| Typ<br>položky   | Kód lokace | Kód zóny | Kód<br>přihrádky | Číslo zboží | Popis | Kód<br>varianty | Množ   | Kód měrné<br>jednotky | Množstv<br>jednot |   | ožství<br>klad) | Doklad<br>původu | Číslo<br>původu |
| Příjem           | BÍLÝ       | PŘÍJEM   | B-08-0001        | 1908-S      |       |                 | 3      | KS