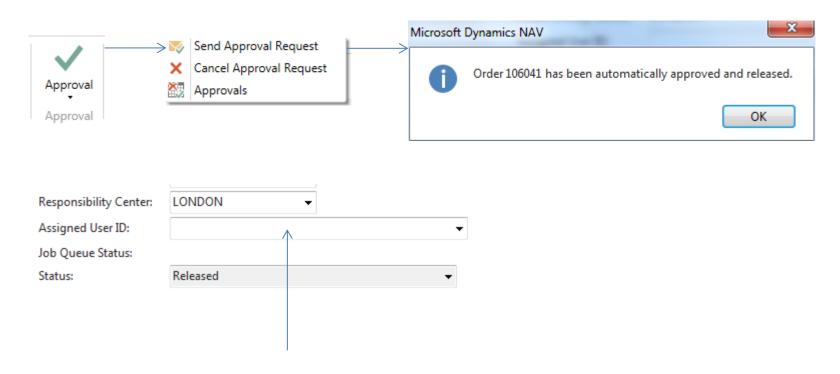

# PO have to be firstly Approved ->Released 2016W1 (Approval will be not employed in 2016CZ!! Only Releasing)

Enter by F4 assigned employee (Puller,...)