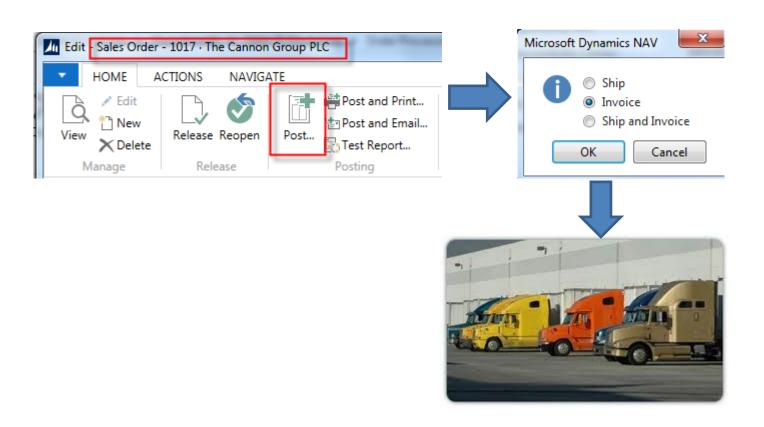

## Warehouse Shipment has been created 2016CZ





## WH Shipment document 2016W1



# WH Shipment document 2016CZ



From this document you have to Create Pick! (Vytvořit vyskladnění)!!

#### Parameters necessary to create pick 2016W1



#### Parameters necessary to create pick 2016CZ1



## Pick lines 2016W1





## Pick lines 2016CZ





## Pick lines 2016CZ



Manually enter quantity to handle (Množství ke zpracování)



## Pick document 2016W1



You must enter manually or by BAR code reader Quantity to handle!!

## Registering Pick Document 2016W1





# Registering Pick Document 2016CZ





## Shiping from WH Shipment 2016W1



# Shiping from WH Shipment 2016CZ



# Ship lines has been posted 2016W1





# Ship lines has been posted 2016CZ





# Posting of Sales order 2016W1



# Posting of Sales order 2016CZ



#### Item ledger entries ands WH ledger entries 2016CZ

| Zúčtovací<br>datum | Typ<br>položky | Typ dokladu      | Číslo<br>dokladu | Č Popis | Kód lokace | Množství | Fakturo<br>množs | Zůstatek<br>(mno | Částka prodeje<br>(skutečná) | Částka<br>nákladů | Částka nákladů<br>(neinv.) | Ote      |
|--------------------|----------------|------------------|------------------|---------|------------|----------|------------------|------------------|------------------------------|-------------------|----------------------------|----------|
| 1.5.2017           | Nákup          | Nákupní příjemka | 107058           | 1908-S  | BÍLÝ       | 3        | 3                | 1                | 0,00                         | 10 830,00         | 0,00