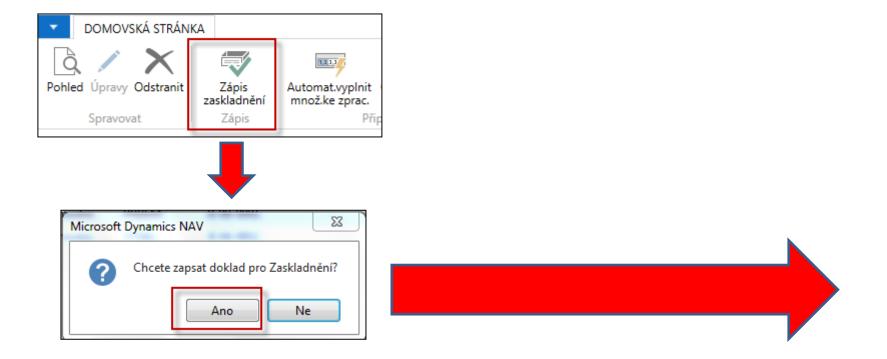

WH Receipt 2016CZ



You can see Receiving bin (W-08-0001, see white location setup).

Zone: RECEIVE

SEE next slide for NAV 2016CZ

#### Posting of this document (WHR) 2016W1



Put-away is automatically created after Posting (F9) of Receiving document !!!

### Posting of this document (WHR) 2016CZ



Put-away is automatically created after Posting (F9) of Receiving document !!!

### Receive bin is not empty 2016W1



### Receive bin is not empty 2016CZ



## Put-away line 2016W1



### Put-away line 2016CZ



## Put-away document 2016W1



Two actions: Take from bin W 08 0001 and Place to suggested W 04010

## Put-away document 2016CZ



Two actions: Take (Vzít) from bin B\_08\_0001 and Place (Vložit) to suggested B\_04011

### Register Put-Away 2016W1



### Register Put-Away 2016CZ





#### WH entries 2016W1

| Positive A WHITE | RECEIVE | W-08-0001 | 1908-S | 3 PCS  | 1 | 3 P. Order  | 106041 | 10000 | Receipt | R_000004 |
|------------------|---------|-----------|--------|--------|---|-------------|--------|-------|---------|----------|
| Movement WHITE   | RECEIVE | W-08-0001 | 1908-S | -3 PCS | 1 | -3 P. Order | 106041 | 10000 | Receipt | R_000004 |
| Movement WHITE   | PICK    | W-04-0010 | 1908-S | 3 PCS  | 1 | 3 P. Order  | 106041 | 10000 | Receipt | R_000004 |

#### Report Bin Content



#### WH entries 2016CZ



| Položky skladu 🔹 |            |          |                  |             |       | 19              | 1908-S |                       | Číslo zboží       |   |                 |                  |                 |
|------------------|------------|---