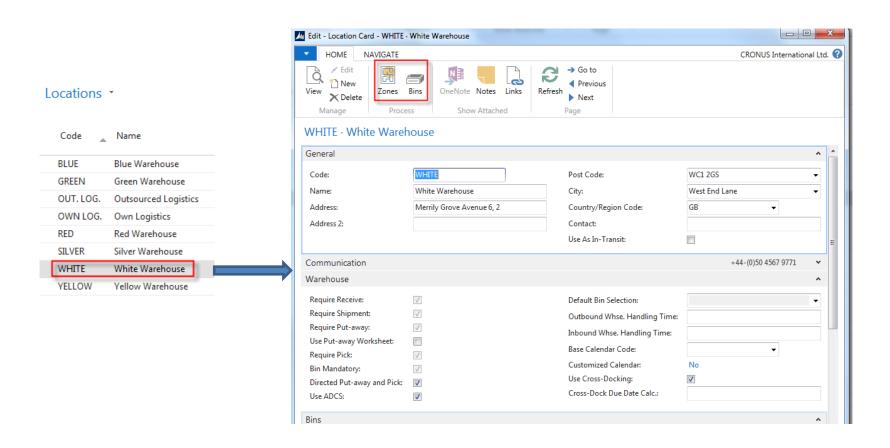

### Introduction to MS Dynamics

(Warehouse Management Role Tailored Client version) show for NAV 2016W1 and NAV 2016CZ

Ing.J.Skorkovský,CSc.

MASARYK UNIVERSITY BRNO, Czech Republic
Faculty of economics and business administration
Department of corporate economy

#### Simplified Warehouse Management (WM)

- Use of location White-see setup next slides
- WM creates another types of entries than Item Ledger Entries, Reservation Entries or Value Entries – Warehouse Entries
- Causes of these entries are another stock operations:
  - Receipt
  - Put-away
  - Pick
  - Shipment

### Warehouse workflow



#### Main WM Outline



WHR=Warehouse Receipt; PA=Put-away; PO=Purchase Order; SO=Sales Order

### Location setup-White 2016W1



### Location setup-White 2016CZ



#### From White Location to Bins 2016W1



Bins can be empty or not, dedicated or floating and so on. It is described in related word document (WHM setting)



#### From White Location to Bins 2016CZ



Bins can be empty or not, dedicated or floating and so on. It is described in related word document (WHM setting) – see study material!!

### WH Zones 2016 CZ

| Zóny *    | óny *                   |                       |                     |                   |             | trování (F3) Kó             |
|-----------|-------------------------|-----------------------|---------------------|-------------------|-------------|-----------------------------|
| Kód       | Popis                   | Kód typu<br>přihrádky | Kód třídy<br>skladu | Kód<br>speciál