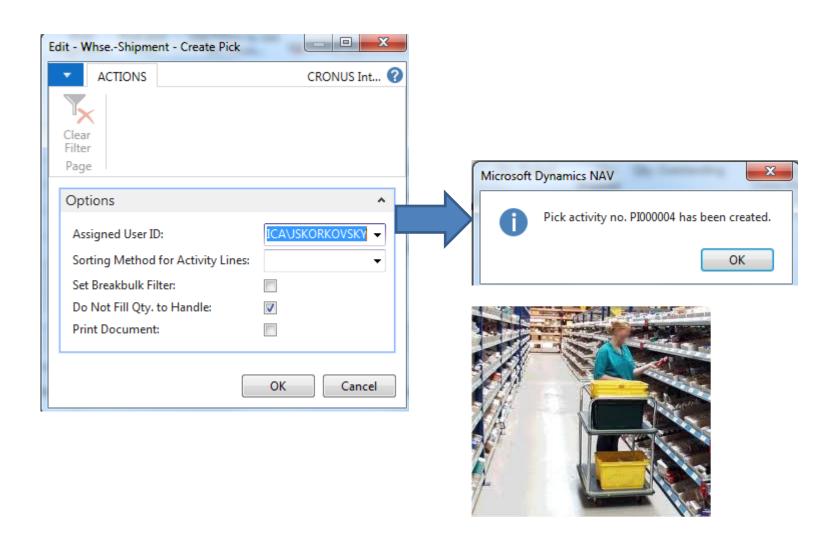

ajít 🛮 Filtr 🌄 Vymazat filtr ∮ Funkce ▼ Číslo Тур Popis Kód lokace Množs... Rezervované Kód měrné Nákupní cena Částka na řádku jednotky bez DPH bez DPH množství BÍLÝ Otočná židle LONDÝN, modrá KS 3 610,00 10 830,00 1908-S 3 Zboží





#### Sales order and creation of WHS Shipment 2016W1

(error in picture, marked must be lower one : Create Warehouse-Shipment!!)



#### Sales Order (SO) and creation of WHS Shipment 2016CZ



## Sales Order (SO) WHS Shipment 2016CZ

(vytvoření dodávky ze skladu-picking)



#### Warehouse Shipment has been created 2016W1





## Warehouse Shipment has been created 2016CZ





## WH Shipment document 2016W1



# WH Shipment document 2016CZ



From this document you have to Create Pick! (Vytvořit vyskladnění)!!

#### Parameters necessary to create pick 2016W1



#### Parameters necessary to create pick 2016CZ1



## Pick lines 2016W1





## Pick lines 2016CZ





## Pick lines 2016CZ



Manually enter quantity to handle (Množství ke zpracování)



## Pick document 2016W1



You must enter manually or by BAR code reader Quantity to handle!!

## Registering Pick Document 2016W1





# Registering Pick Document 2016CZ





## Shiping from WH Shipment 2016W1



# Shiping from WH Shipment 2016CZ



# Ship lines has been posted 2016W1





# Ship lines has been posted 2016CZ





# Posting of Sales order 2016W1



# Posting of Sales order 2016CZ



#### Item ledger entries ands WH ledger entries 2016CZ

| Zúčtovací<br>datum | Typ<br>položky | Typ dokladu      | Číslo<br>dokladu | Č Popis | Kód lokace | Množství | Fakturo<br>množs | Zůstatek<br>(mno |