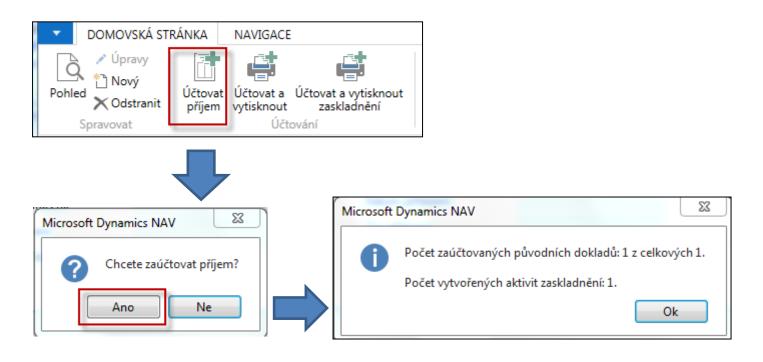

#### Posting of this document (WHR) 2016W1

Put-away is automatically created after Posting (F9) of Receiving document !!!

### Posting of this document (WHR) 2016CZ

Put-away is automatically created after Posting (F9) of Receiving document !!!