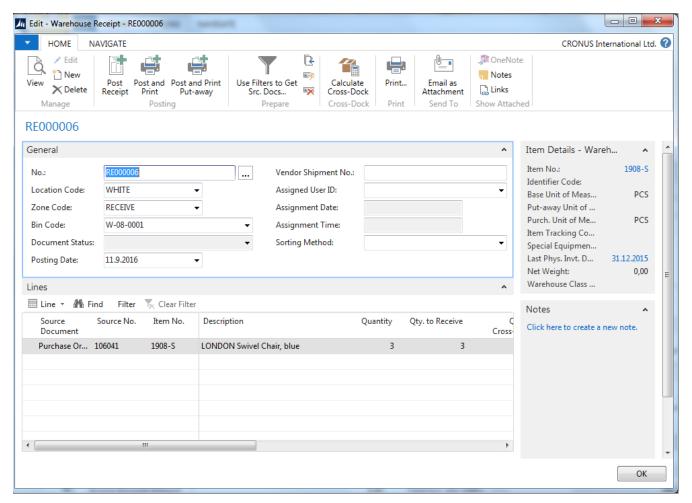

## Created WH Receipt 2016W1

You can see Receiving bin (W-08-0001, see white location setup).

Zone: RECEIVE

### Created WH Receipt 2016CZ

You can see Receiving bin (W-08-0001, see white location setup).

Zone: RECEIVE

SEE next slide for NAV 2016CZ