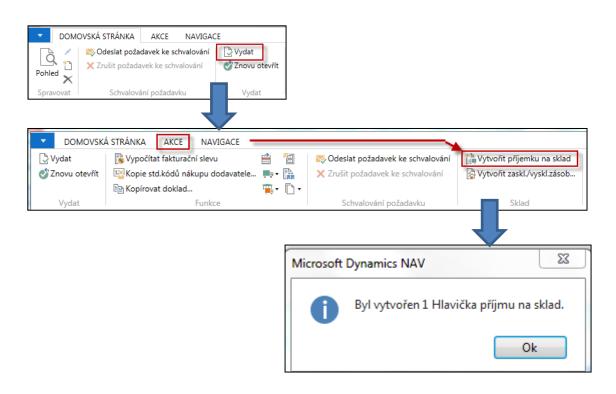

## Creation of WH Receipt 2016W1

### PO have to be firstly released 2016CZ

SEE next slide for NAV 2016CZ