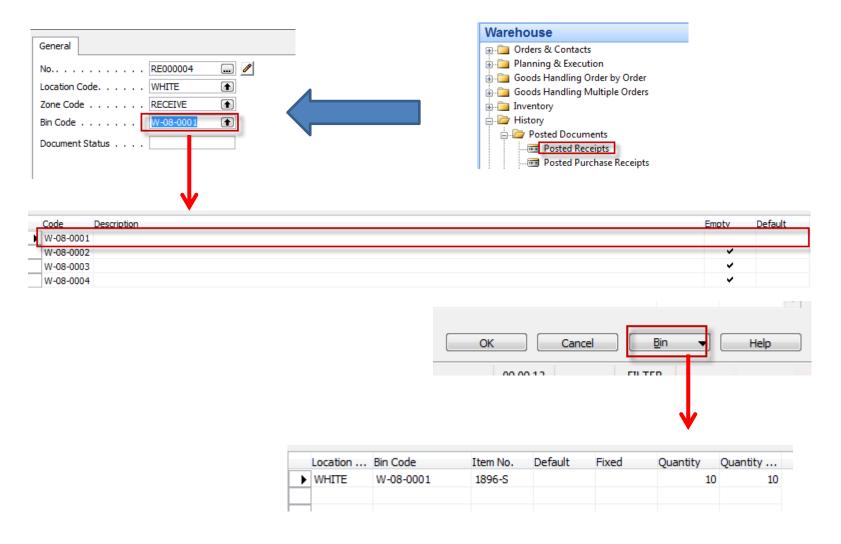

## Receipt bin content

## PO Lines after WH Receipt was posted

You can show a column there Action /Take-Place)

PICK

WHITE

W-03-0001

10

10.09.12 PCS

Purchase Order

106028 1896-S

ATHENS Desk