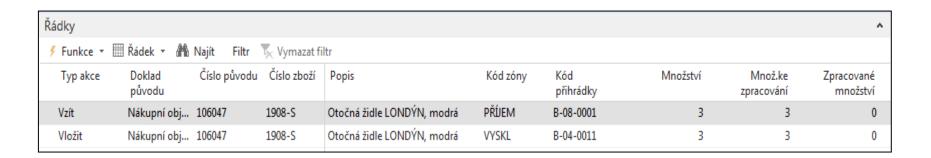

## Put-away document 2016CZ

Two actions: Take (Vzít) from bin B\_08\_0001 and Place (Vložit) to suggested B\_04011