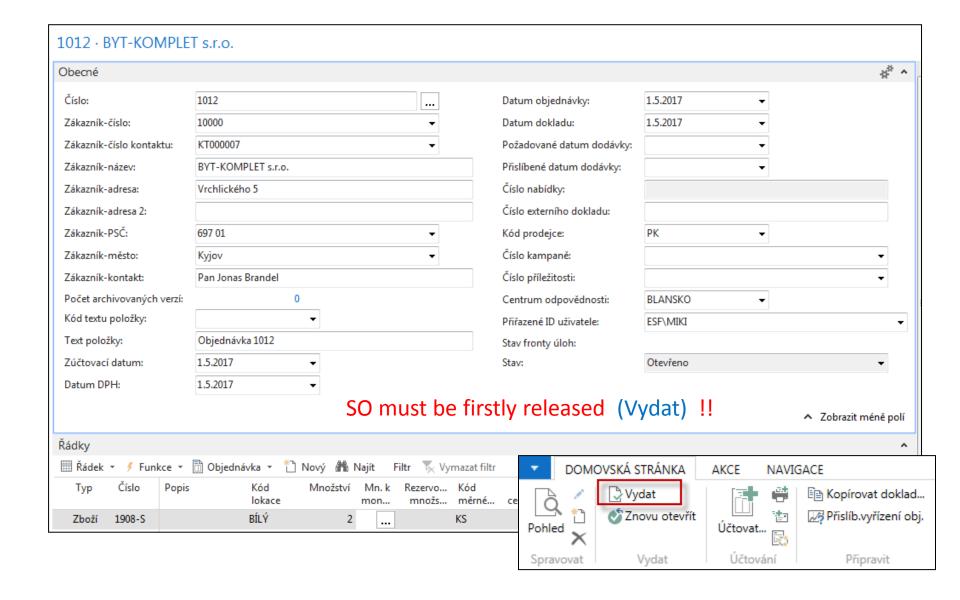

# PO have to be firstly Approved ->Released 2016W1 (Approval will be not employed in 2016CZ!! Only Releasing)

Enter by F4 assigned employee (Puller,...)

### PO have to be firstly released 2016CZ

SEE next slide for NAV 2016CZ