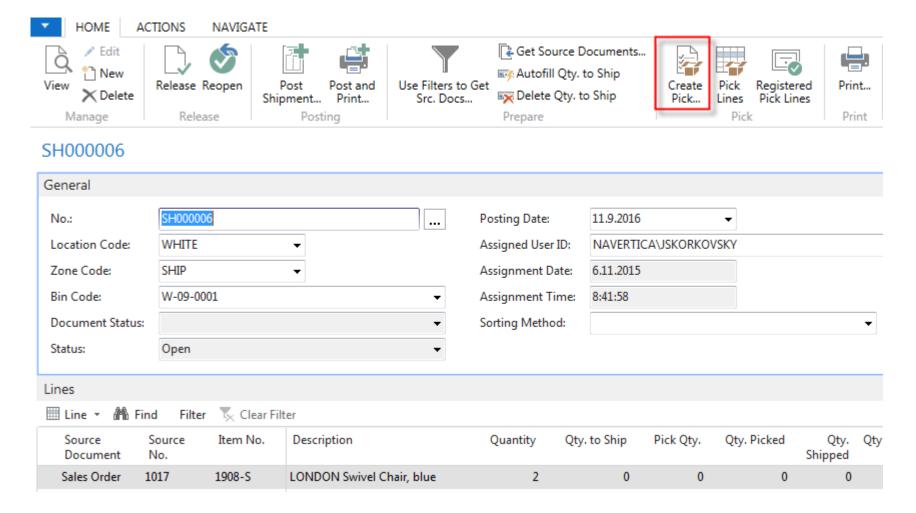

## WH Shipment document 2016W1

# WH Shipment document 2016CZ

From this document you have to Create Pick! (Vytvořit vyskladnění)!!