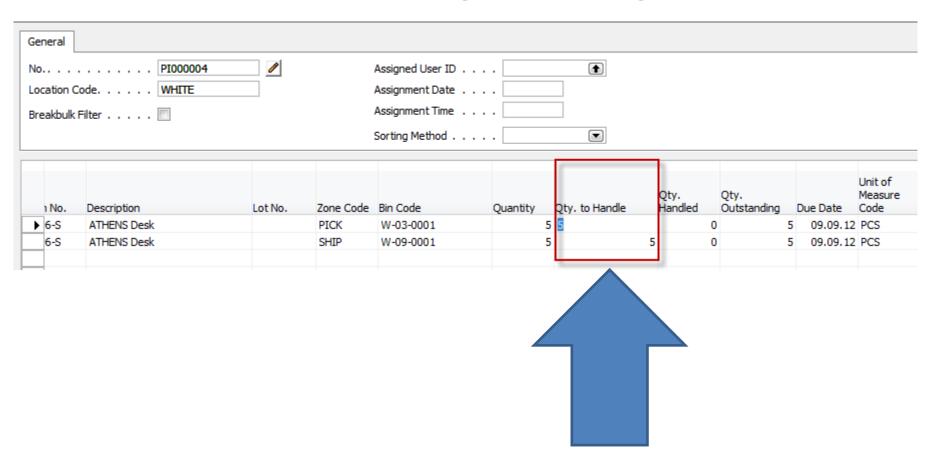

# Before Registering ...

Enter Quantity to Handle

## Pick document 2016W1

You must enter manually or by BAR code reader Quantity to handle!!