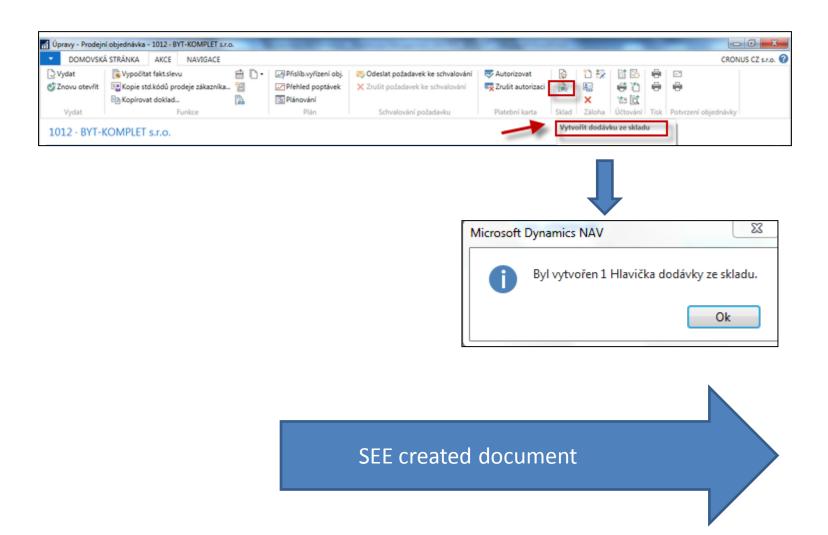

#### Sales order and creation of WHS Shipment 2016W1

(error in picture, marked must be lower one : Create Warehouse-Shipment!!)

#### Sales Order (SO) and creation of WHS Shipment 2016CZ

## Sales Order (SO) WHS Shipment 2016CZ

(vytvoření dodávky ze skladu-picking)