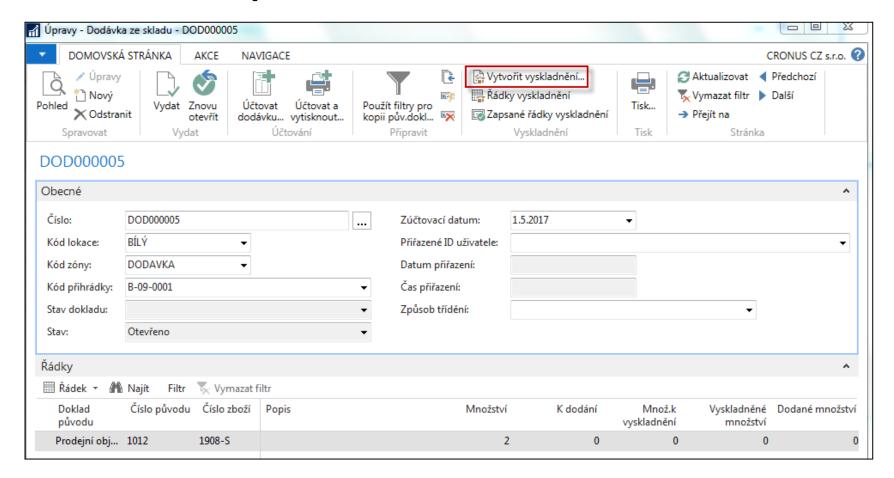

#### Parameters necessary to create pick 2016W1

#### Parameters necessary to create pick 2016CZ1