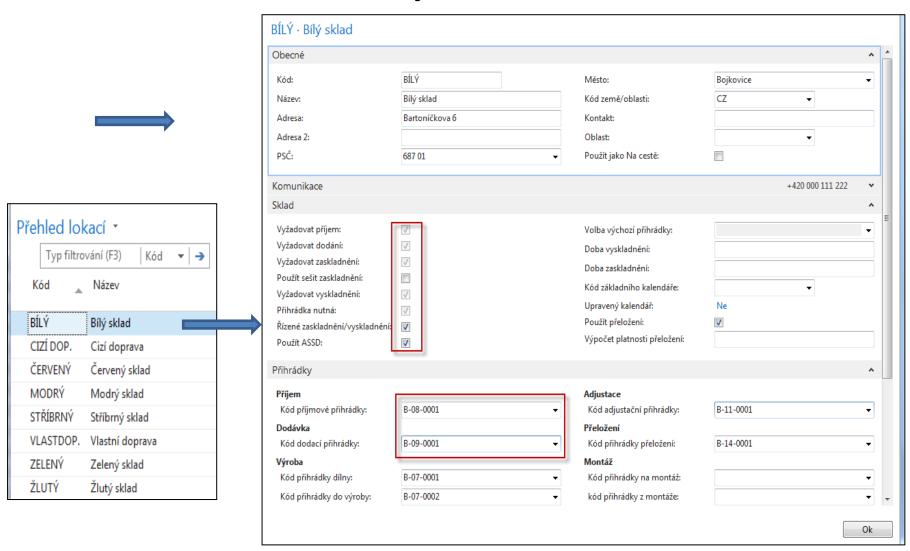

### Location setup-White 2016CZ

### WH Zones 2016 CZ

| Zóny *    | óny *                   |                       |                     |                   |             | trování (F3) Kó             |
|-----------|-------------------------|-----------------------|---------------------|-------------------|-------------|-----------------------------|
| Kód       | Popis                   | Kód typu<br>přihrádky | Kód třídy<br>skladu | Kód<br>speciálníh | Pořadí zóny | Zóna přihrádky<br>přeložení |
| ADJUSTACE | Virtuální pro adjustaci | KVAL                  |                     |                   | 0           |                             |
| DODAVKA   | Dodací zóna             | DODAVKA               |                     | RV2               | 200         |                             |
| KVAL      | Zóna kontroly kvality   | KVAL                  |                     |                   | 0           |                             |
| OBJEMNÉ   | Skladovací zóna         | ZASKL                 |                     | VÝTAH             | 50          |                             |
| PŘELOŽENÍ | Přeložení               | VYSKLZASKL            |                     |                   | 0           | <b>V</b>                    |
| PŘÍJEM    | Přijímací zóna          | PŘÍJEM                |                     | RV1               | 10          |                             |
| REGÁL     | Zóna regálů             | VYSKL                 |                     |                   | 5           |                             |
| VÝROBA    | Výroba                  | KVAL                  |                     | VÝTAH             | 5           |                             |
| VYSKL     | Vyskladňovací zóna      | VYSKLZASKL            |                     |                   | 100         |                             |
|           |                         |                       |                     |                   |             |                             |