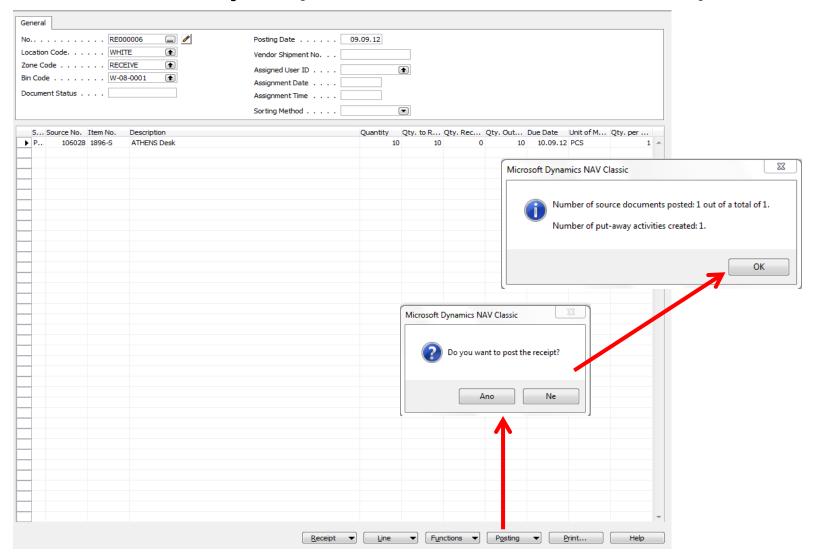

#### Posting of this document (WHR) 2016W1

Put-away is automatically created after Posting (F9) of Receiving document !!!

### Posting of this document (WHR) 2016CZ

Put-away is automatically created after Posting (F9) of Receiving document !!!

# Creation of the Warehouse Receipt

# WH Receipt (F11->PA created)