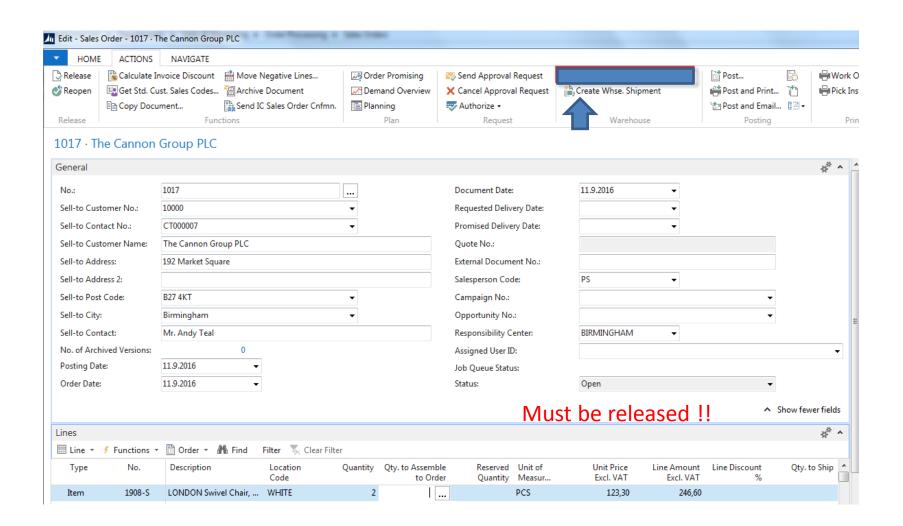

#### Sales order and creation of WHS Shipment 2016W1

(error in picture, marked must be lower one : Create Warehouse-Shipment!!)