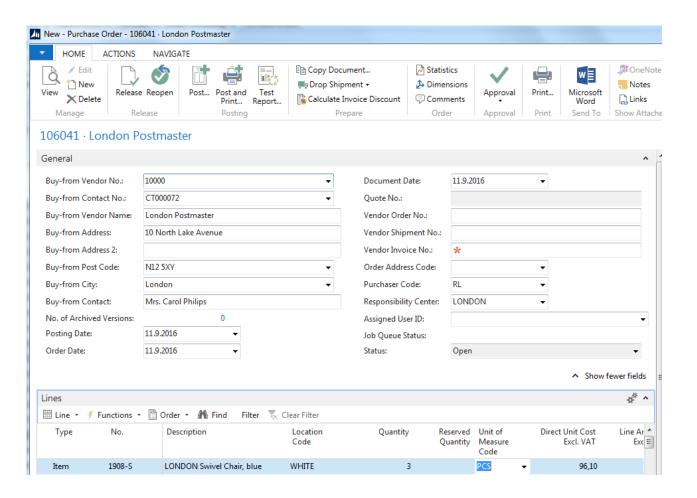

nd some fields concerning ADCS, all of which you can find in the Warehouse Management Setup window.

#### Setup of WH employee (e.g Puller or Picker) 2016CZ





**ADCS-Automatic Data Capture System** 

#### Text for home study !!!

You can use your automatic data capture system (ADCS) to register all movements of items within the warehouse and to register all journal activities, including quantity adjustments in the warehouse item journal, physical inventories and reclassifications.

To use ADCS, each item stored in the warehouse must be given an item identifier. You must also set up mini-forms, handheld functions, data exchanges and some fields concerning ADCS, all of which you can find in the **Warehouse Management Setup window**.

### User setup 2016CZ





#### Purchase Order 2016W1



#### Purchase Order 2016CZ



# PO have to be firstly Approved ->Released 2016W1 (Approval will be not employed in 2016CZ!! Only Releasing)



Enter by F4 assigned employee (Puller,...)

## Creation of WH Receipt 2016W1



### PO have to be firstly released 2016CZ



SEE next slide for NAV 2016CZ

## Created WH Receipt 2016W1



You can see Receiving bin (W-08-0001, see white location setup).

Zone: RECEIVE

### Created WH Receipt 2016CZ



You can see Receiving bin (W-08-0001, see white location setup).

Zone: RECEIVE

SEE next slide for NAV 2016CZ

#### Posting of this document (WHR) 2016W1



Put-away is automatically created after Posting (F9) of Receiving document !!!

### Posting of this document (WHR) 2016CZ



Put-away is automatically created after Posting (F9) of Receiving docu