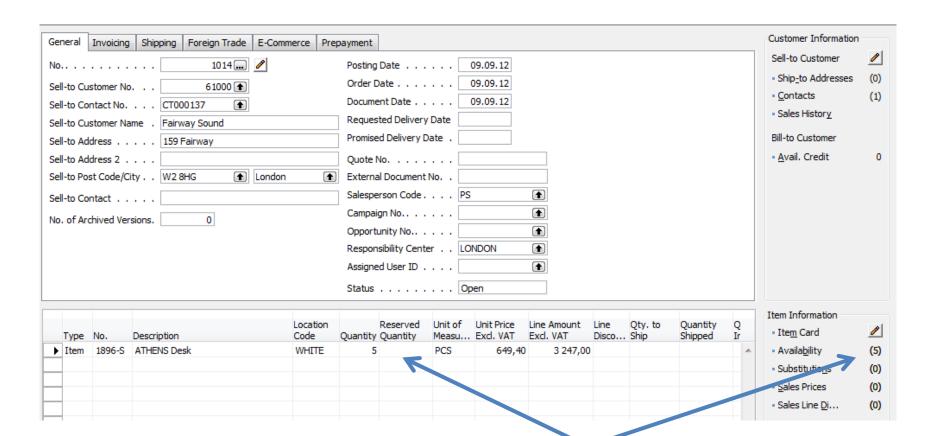

## Sales Order

# Creation of Warehouse Shipment

Before WHS creation change SO status from Open to Released!!