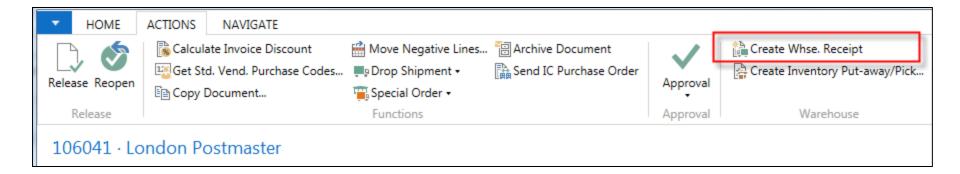

tudy !!!

You can use your automatic data capture system (ADCS) to register all movements of items within the warehouse and to register all journal activities, including quantity adjustments in the warehouse item journal, physical inventories and reclassifications.

To use ADCS, each item stored in the warehouse must be given an item identifier. You must also set up mini-forms, handheld functions, data exchanges and some fields concerning ADCS, all of which you can find in the **Warehouse Management Setup window**.

### User setup 2016CZ





#### Purchase Order 2016W1



#### Purchase Order 2016CZ



# PO have to be firstly Approved ->Released 2016W1 (Approval will be not employed in 2016CZ!! Only Releasing)



Enter by F4 assigned employee (Puller,...)

## Creation of WH Receipt 2016W1



### PO have to be firstly released 2016CZ



SEE next slide for NAV 2016CZ

## Created WH Receipt 2016W1



You can see Receiving bin (W-08-0001, see white location setup).

Zone: RECEIVE

### Created WH Receipt 2016CZ



You can see Receiving bin (W-08-0001, see white location setup).

Zone: RECEIVE

SEE next slide for NAV 2016CZ

#### Posting of this document (WHR) 2016W1



Put-away is automatically created after Posting (F9) of Receiving document !!!

### Posting of this document (WHR) 2016CZ



Put-away is automatically created after Posting (F9) of Receiving document !!!

### Receive bin is not empty 2016W1



### Receive bin is not empty 2016CZ



## Put-away line 2016W1



### Put-away line 2016CZ



## Put-away document 2016W1



Two actions: Take from bin W 08 0001 and Place to