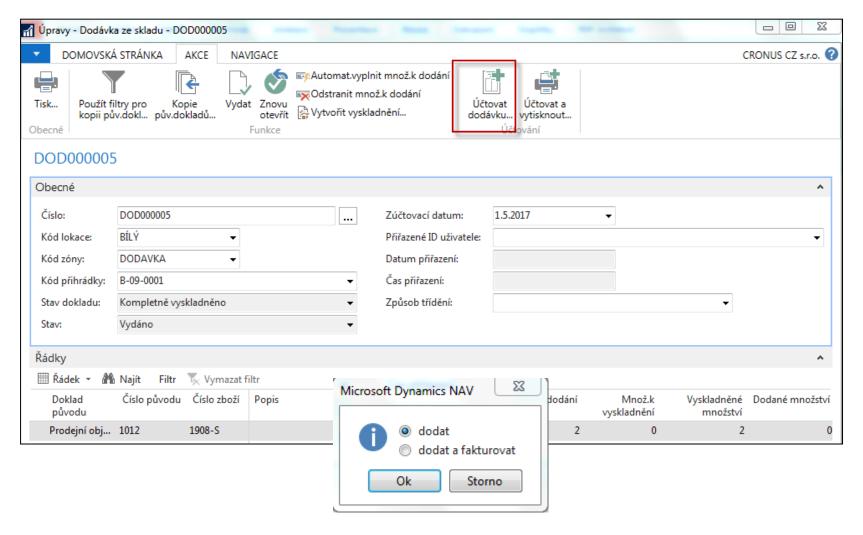

# WH Shipment document 2016CZ

From this document you have to Create Pick! (Vytvořit vyskladnění)!!

# Ship lines has been posted 2016W1

# Ship lines has been posted 2016CZ