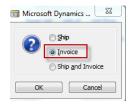

# Creation of Warehouse Shipment

Before WHS creation change SO status from Open to Released!!