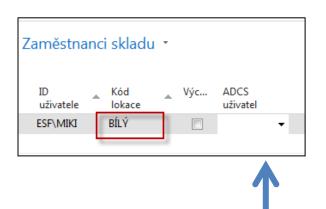

#### Setup of WH employee (e.g Puller or Picker)-2016W1

You can use your automatic data capture system (ADCS) to register all movements of items within the warehouse and to register all

journal activities, including quantity adjustments in the warehouse item journal, physical inventories and reclassifications.

#### Setup of WH employee (e.g Puller or Picker) 2016CZ

**ADCS-Automatic Data Capture System** 