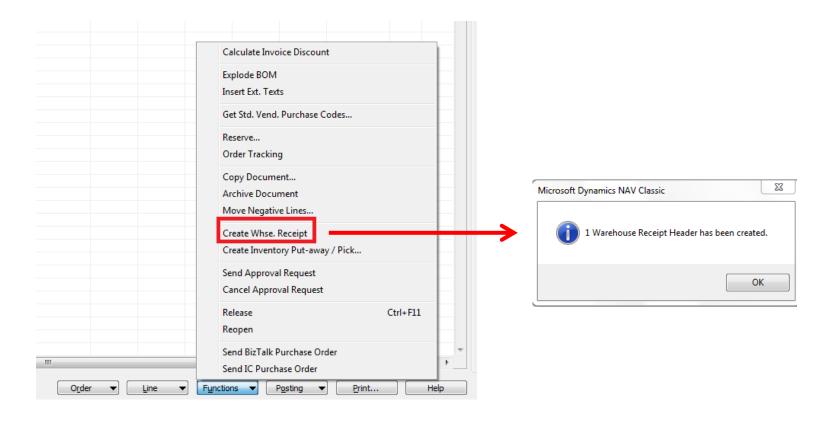

|                                                                         |                                                             |               |                                                                                               |
| 4                          | III O <u>r</u> de                                                                                | r ▼ Line                                                                                                                            | ▼ Functions ▼                                                           | Posting ▼ Print                                             | Help          |                                                                                               |

# Creation of the Warehouse Receipt



# WH Receipt (F11->PA created)



## Receipt bin content



## PO Lines after WH Receipt was posted



You can show a column there Action /Take-Place)

PICK

WHITE

W-03-0001

10

10.09.12 PCS

Purchase Order

106028 1896-S

ATHENS Desk

# Registering Put-aways (F11)



## Warehouse Entries

|            | Location |         |           |           |          |             | Variant |          | Unit of Measure : |
|------------|----------|---------|-----------|-----------|----------|-------------|---------|----------|-------------------|
| Entry Type | Code     | Lot No. | Zone Code | Bin Code  | Item No. | Description | Code    | Quantity | Code I            |
| Movement   | WHITE    |         | PICK      | W-03-0001 | 1896-S   |             |         | 10       | PCS               |