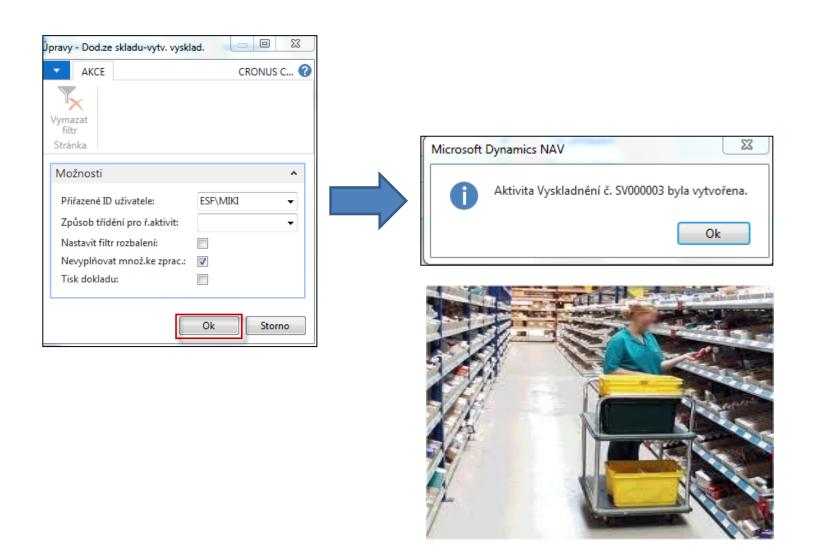

#### Parameters necessary to create pick 2016CZ1

## Pick lines 2016CZ

Manually enter quantity to handle (Množství ke zpracování)