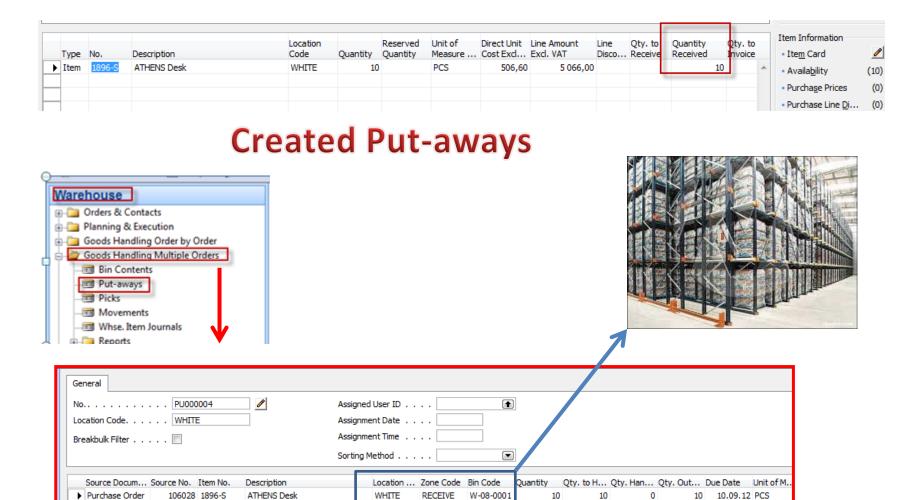

# Registering Put-aways (F11)

## Warehouse Entries

|            | Location |         |           |           |          |             | Variant |          | Unit of Measure : |
|------------|----------|---------|-----------|-----------|----------|-------------|---------|----------|-------------------|
| Entry Type | Code     | Lot No. | Zone Code | Bin Code  | Item No. | Description | Code    | Quantity | Code I            |
| Movement   | WHITE    |         | PICK      | W-03-0001 | 1896-S   |             |         | 10       | PCS               |