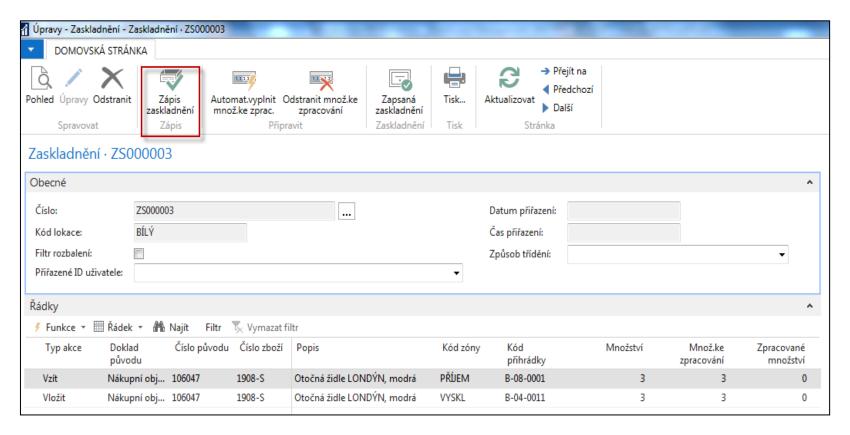

## Put-away document 2016CZ

Two actions: Take (Vzít) from bin B\_08\_0001 and Place (Vložit) to suggested B\_04011