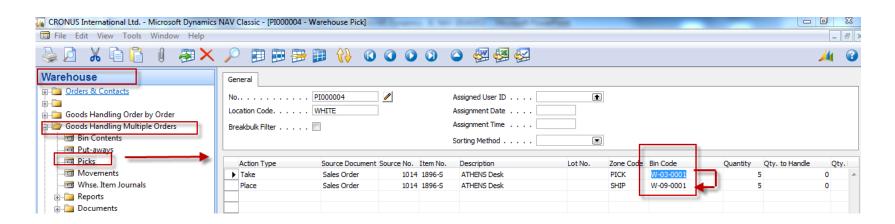

## Pick lines 2016W1

## Pick lines 2016CZ

## Pick lines 2016CZ

Manually enter quantity to handle (Množství ke zpracování)

## Pick document 2016W1

You must enter manually or by BAR code reader Quantity to handle!!