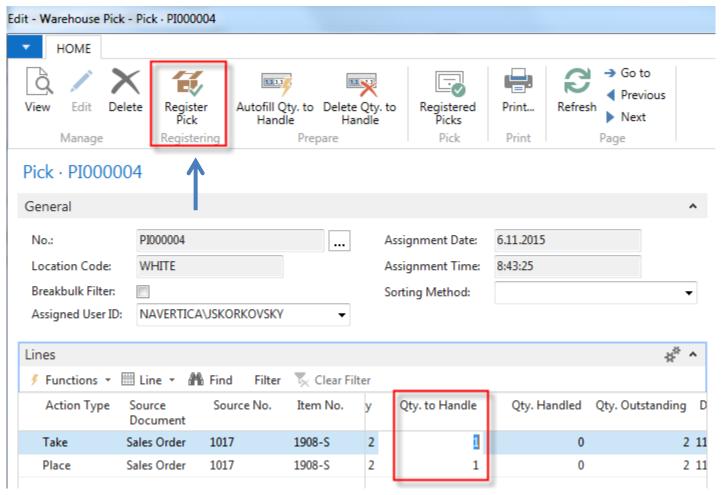

## Pick document 2016W1

You must enter manually or by BAR code reader Quantity to handle!!

## Registering Pick Document 2016W1