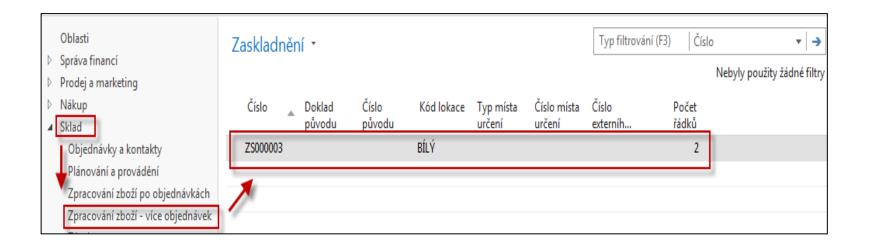

Enter by F4 assigned employee (Puller,...)

## Creation of WH Receipt 2016W1



### PO have to be firstly released 2016CZ



SEE next slide for NAV 2016CZ

## Created WH Receipt 2016W1



You can see Receiving bin (W-08-0001, see white location setup).

Zone: RECEIVE

### Created WH Receipt 2016CZ



You can see Receiving bin (W-08-0001, see white location setup).

Zone: RECEIVE

SEE next slide for NAV 2016CZ

#### Posting of this document (WHR) 2016W1



Put-away is automatically created after Posting (F9) of Receiving document !!!

### Posting of this document (WHR) 2016CZ



Put-away is automatically created after Posting (F9) of Receiving document !!!

### Receive bin is not empty 2016W1



### Receive bin is not empty 2016CZ



## Put-away line 2016W1



### Put-away line 2016CZ



## Put-away document 2016W1



Two actions: Take from bin W 08 0001 and Place to suggested W 04010

## Put-away document 2016CZ



Two actions: Take (Vzít) from bin B\_08\_0001 and Place (Vložit) to suggested B\_04011

### Register Put-Away 2016W1



### Register Put-Away 2016CZ





#### WH entries 2016W1

| Positive A WHITE | RECEIVE | W-08-0001 | 1908-S | 3 PCS  | 1 | 3 P. Order  | 106041 | 10000 | Receipt | R_000004 |
|------------------|---------|-----------|--------|--------|---|-------------|--------|-------|---------|----------|
| Movement WHITE   | RECEIVE | W-08-0001 | 1908-S | -3 PCS | 1 | -3 P. Order | 106041 | 10000 | Receipt | R_000004 |
| Movement WHITE   | PICK    | W-04-0010 | 1908-S | 3 PCS  | 1 | 3 P. Order  | 106041 | 10000 | Receipt | R_000004 |

#### Report Bin Cont