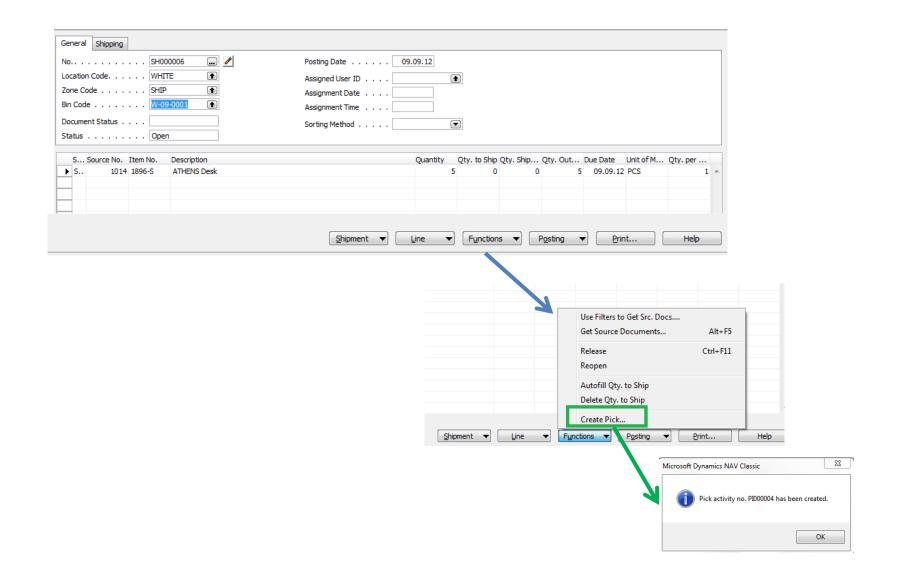

# WH Shipment document 2016CZ

From this document you have to Create Pick! (Vytvořit vyskladnění)!!

## WHS Document and Pick Creation