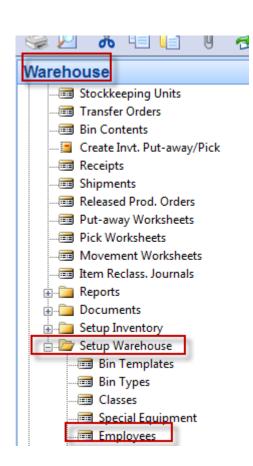

#### Setup of WH employee (e.g Puller or Picker)-2016W1

You can use your automatic data capture system (ADCS) to register all movements of items within the warehouse and to register all

journal activities, including quantity adjustments in the warehouse item journal, physical inventories and reclassifications.

#### Setup of WH employee (e.g Puller or Picker) 2016CZ

**ADCS-Automatic Data Capture System** 