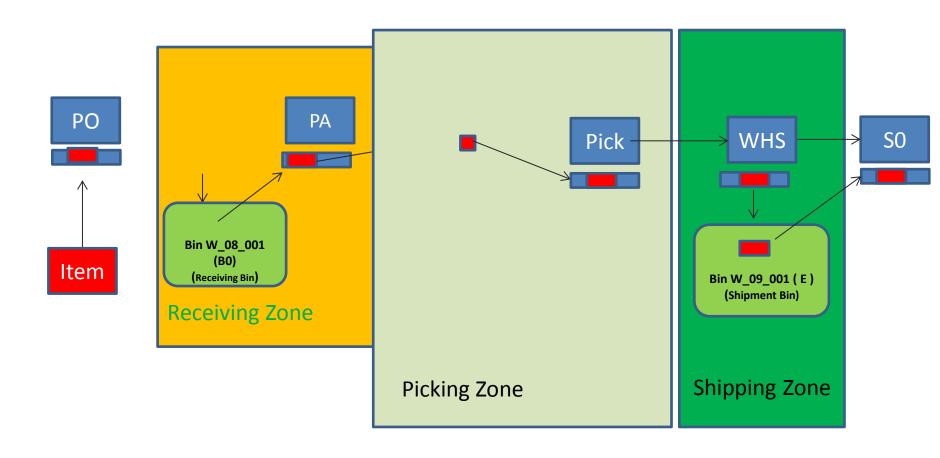

#### Main WM Outline

WHR=Warehouse Receipt; PA=Put-away; PO=Purchase Order; SO=Sales Order