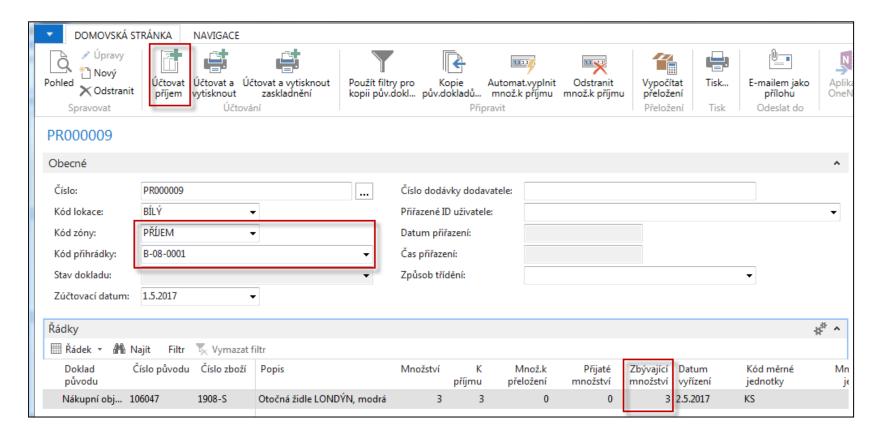

physical inventories and reclassifications.

To use ADCS, each item stored in the warehouse must be given an item identifier. You must also set up mini-forms, handheld functions, data exchanges and some fields concerning ADCS, all of which you can find in the **Warehouse Management Setup window**.

### User setup 2016CZ





#### Purchase Order 2016W1



#### Purchase Order 2016CZ



# PO have to be firstly Approved ->Released 2016W1 (Approval will be not employed in 2016CZ!! Only Releasing)



Enter by F4 assigned employee (Puller,...)

## Creation of WH Receipt 2016W1



### PO have to be firstly released 2016CZ



SEE next slide for NAV 2016CZ

## Created WH Receipt 2016W1



You can see Receiving bin (W-08-0001, see white location setup).

Zone: RECEIVE

### Created WH Receipt 2016CZ



You can see Receiving bin (W-08-0001, see white location setup).

Zone: RECEIVE

SEE next slide for NAV 2016CZ

#### Posting of this document (WHR) 2016W1



Put-away is automatically created after Posting (F9) of Receiving document !!!

### Posting of this document (WHR) 2016CZ



Put-away is automatically created after Posting (F9) of Receiving document !!!

### Receive bin is not empty 2016W1



### Receive bin is not empty 2016CZ



## Put-away line 2016W1



### Put-away line 2016CZ



## Put-away document 2016W1



Two actions: Take from bin W 08 0001 and Place to suggested W 04010

## Put-away document 2016CZ



Two actions: Take (Vzít) from bin B\_08\_0001 and Place (Vložit) to suggested B\_04011

### Register Put-Away 2016W1



### Register Put-Away 2016CZ





#### WH entries 2