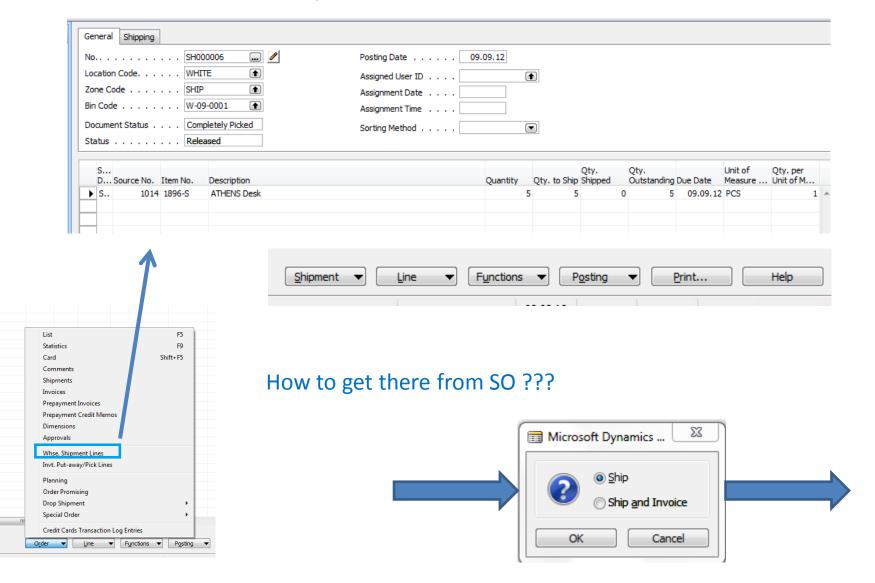

t |          | Unit of Measure : |
|------------|----------|---------|-----------|-----------|----------|-------------|---------|----------|-------------------|
| Entry Type | Code     | Lot No. | Zone Code | Bin Code  | Item No. | Description | Code    | Quantity | Code I            |
| Movement   | WHITE    |         | PICK      | W-03-0001 | 1896-S   |             |         | 10       | PCS               |



Posting PO (only Invoice)



## Sales Order



# Creation of Warehouse Shipment

Before WHS creation change SO status from Open to Released!!



## WHS Document and Pick Creation



## **Created Pick**





W-03-0001



Microsoft Dynamics NAV Classic

Do you want to register the Pick Document?

Ano Ne



# Before Registering ...



Enter Quantity to Handle

# WH Shipment document



# SO -Post only Invoice



#### **Warehouse Entries**



## Warehouse Entries

| Entry Type      | Location<br>Code | Zone Code | Bin Code  | Item No. | Whse.<br>Document<br>No. | Description | Source No. |     | Unit of Measure<br>Code | Source<br>Document | Source Line<br>No. | Whse. Documen |
|-----------------|------------------|-----------|-----------|----------|--------------------------|-------------|------------|-----|-------------------------|--------------------|--------------------|---------------|
| Positive Adjmt. | WHITE            | RECEIVE   | W-08-0001 | 1896-S   | R_000004                 |             | 106028     | 10  | PCS                     | P. Order           | 10000              | Receipt       |
| Movement        | WHITE            | RECEIVE   | W-08-0001 | 18