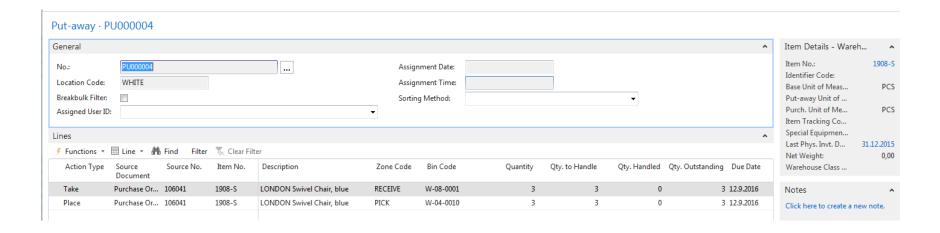

## Put-away document 2016W1

Two actions: Take from bin W 08 0001 and Place to suggested W 04010

## Put-away document 2016CZ

Two actions: Take (Vzít) from bin B\_08\_0001 and Place (Vložit) to suggested B\_04011