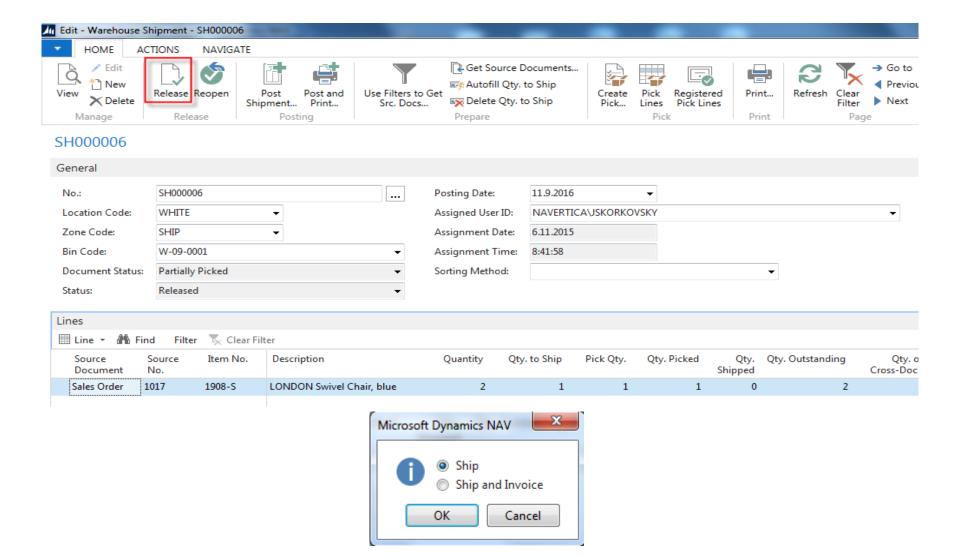

WHS Shipment 2016CZ



## Sales Order (SO) WHS Shipment 2016CZ

(vytvoření dodávky ze skladu-picking)



#### Warehouse Shipment has been created 2016W1





## Warehouse Shipment has been created 2016CZ





## WH Shipment document 2016W1



# WH Shipment document 2016CZ



From this document you have to Create Pick! (Vytvořit vyskladnění)!!

#### Parameters necessary to create pick 2016W1



#### Parameters necessary to create pick 2016CZ1



## Pick lines 2016W1





## Pick lines 2016CZ





## Pick lines 2016CZ



Manually enter quantity to handle (Množství ke zpracování)



## Pick document 2016W1



You must enter manually or by BAR code reader Quantity to handle!!

## Registering Pick Document 2016W1





# Registering Pick Document 2016CZ





## Shiping from WH Shipment 2016W1



# Shiping from WH Shipment 2016CZ



# Ship lines has been posted 2016W1





# Ship lines has been posted 2016CZ





# Posting of Sales order 2016W1



# Posting of Sales order 2016CZ



#### Item ledger entries ands WH ledger entries 2016CZ

| Zúčtovací<br>datum | Typ<br>položky | Typ dokladu      | Číslo<br>dokladu | Č Popis | Kód lokace | Množství | Fakturo<br>množs | Zůstatek<br>(mno | Částka prodeje<br>(skutečná) | Částka<br>nákladů | Částka nákladů<br>(neinv.) | Ote      |
|--------------------|----------------|------------------|------------------|---------|------------|----------|------------------|------------------|------------------------------|-------------------|----------------------------|----------|
| 1.5.2017           | Nákup          | Nákupní příjemka | 107058