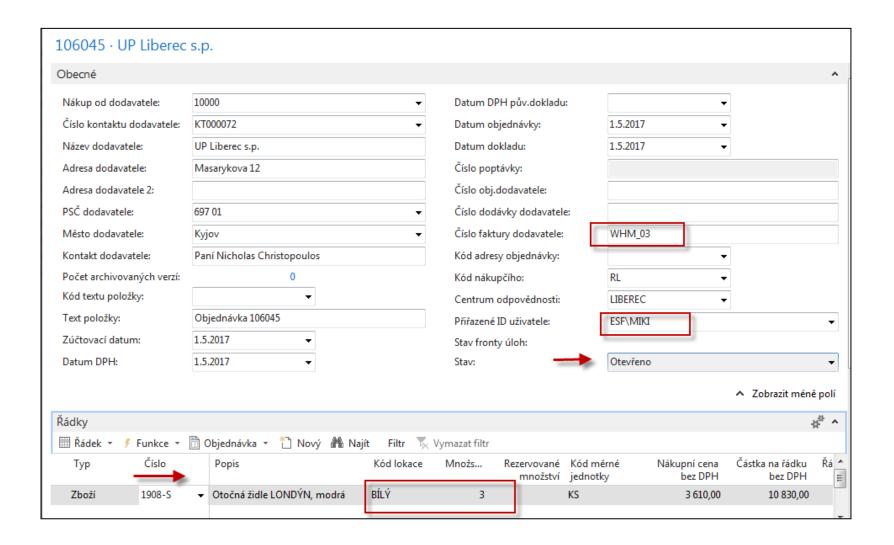

, all of which you can find in the Warehouse Management Setup window.

#### Setup of WH employee (e.g Puller or Picker) 2016CZ





**ADCS-Automatic Data Capture System** 

#### Text for home study !!!

You can use your automatic data capture system (ADCS) to register all movements of items within the warehouse and to register all journal activities, including quantity adjustments in the warehouse item journal, physical inventories and reclassifications.

To use ADCS, each item stored in the warehouse must be given an item identifier. You must also set up mini-forms, handheld functions, data exchanges and some fields concerning ADCS, all of which you can find in the **Warehouse Management Setup window**.

### User setup 2016CZ





#### Purchase Order 2016W1



#### Purchase Order 2016CZ



# PO have to be firstly Approved ->Released 2016W1 (Approval will be not employed in 2016CZ!! Only Releasing)



Enter by F4 assigned employee (Puller,...)

## Creation of WH Receipt 2016W1



### PO have to be firstly released 2016CZ



SEE next slide for NAV 2016CZ

## Created WH Receipt 2016W1



You can see Receiving bin (W-08-0001, see white location setup).

Zone: RECEIVE

### Created WH Receipt 2016CZ



You can see Receiving bin (W-08-0001, see white location setup).

Zone: RECEIVE

SEE next slide for NAV 2016CZ

#### Posting of this document (WHR) 2016W1



Put-away is automatically created after Posting (F9) of Receiving document !!!

### Posting of this document (WHR) 2016CZ



Put-away is automatically created after Posting (F9) of Receiving document !!!

### Receive bin is n