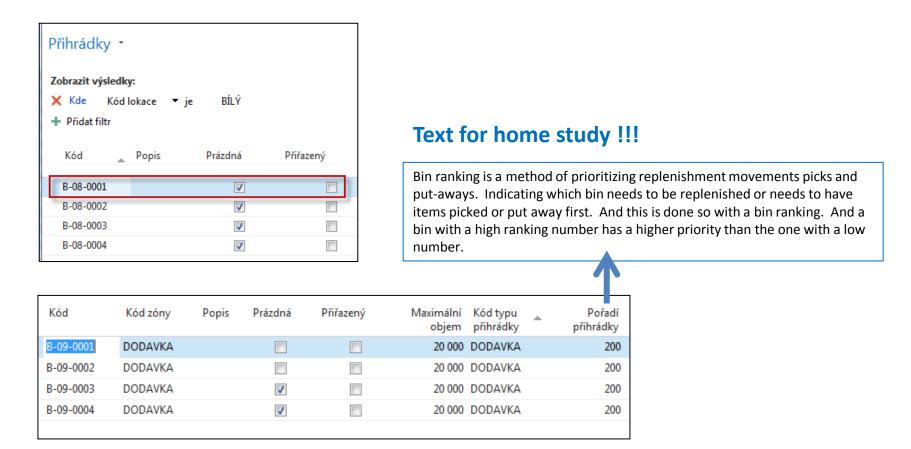

#### From White Location to Bins 2016CZ

Bins can be empty or not, dedicated or floating and so on. It is described in related word document (WHM setting) – see study material!!

### WH Zones 2016 CZ

| Zóny *    | óny *                   |                       |                     |                   |             | trování (F3) Kó             |
|-----------|-------------------------|-----------------------|---------------------|-------------------|-------------|-----------------------------|
| Kód       | Popis                   | Kód typu<br>přihrádky | Kód třídy<br>skladu | Kód<br>speciálníh | Pořadí zóny | Zóna přihrádky<br>přeložení |
| ADJUSTACE | Virtuální pro adjustaci | KVAL                  |                     |                   | 0           |                             |
| DODAVKA   | Dodací zóna             | DODAVKA               |                     | RV2               | 200         |                             |
| KVAL      | Zóna kontroly kvality   | KVAL                  |                     |                   | 0           |                             |
| OBJEMNÉ   | Skladovací zóna         | ZASKL                 |                     | VÝTAH             | 50          |                             |
| PŘELOŽENÍ | Přeložení               | VYSKLZASKL            |                     |                   | 0           | <b>V</b>                    |
| PŘÍJEM    | Přijímací zóna          | PŘÍJEM                |                     | RV1               | 10          |                             |
| REGÁL     | Zóna regálů             | VYSKL                 |                     |                   | 5           |                             |
| VÝROBA    | Výroba                  | KVAL                  |                     | VÝTAH             | 5           |                             |
| VYSKL     | Vyskladňovací zóna      | VYSKLZASKL            |                     |                   | 100         |                             |
|           |                         |                       |                     |                   |             |                             |