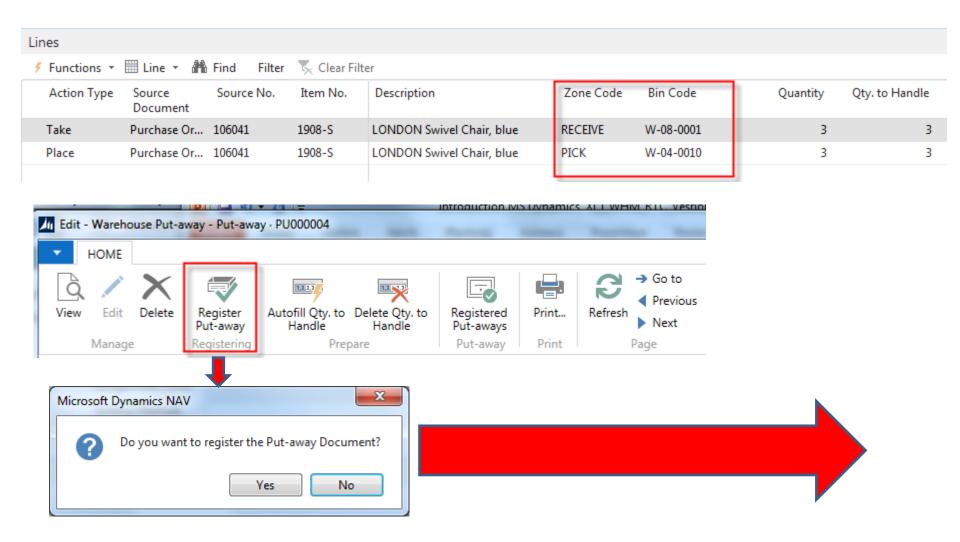

tup).

Zone: RECEIVE

### Created WH Receipt 2016CZ



You can see Receiving bin (W-08-0001, see white location setup).

Zone: RECEIVE

SEE next slide for NAV 2016CZ

#### Posting of this document (WHR) 2016W1



Put-away is automatically created after Posting (F9) of Receiving document !!!

### Posting of this document (WHR) 2016CZ



Put-away is automatically created after Posting (F9) of Receiving document !!!

### Receive bin is not empty 2016W1



### Receive bin is not empty 2016CZ



## Put-away line 2016W1



### Put-away line 2016CZ



## Put-away document 2016W1



Two actions: Take from bin W 08 0001 and Place to suggested W 04010

## Put-away document 2016CZ



Two actions: Take (Vzít) from bin B\_08\_0001 and Place (Vložit) to suggested B\_04011

### Register Put-Away 2016W1



### Register Put-Away 2016CZ





#### WH entries 2016W1

| Positive A WHITE | RECEIVE | W-08-0001 | 1908-S | 3 PCS  | 1 | 3 P. Order  | 106041 | 10000 | Receipt | R_000004 |
|------------------|---------|-----------|--------|--------|---|-------------|--------|-------|---------|----------|
| Movement WHITE   | RECEIVE | W-08-0001 | 1908-S | -3 PCS | 1 | -3 P. Order | 106041 | 10000 | Receipt | R_000004 |
| Movement WHITE   | PICK    | W-04-0010 | 1908-S | 3 PCS  | 1 | 3 P. Order  | 106041 | 10000 | Receipt | R_000004 |

#### Report Bin Content



#### WH entries 2016CZ



| Položky skladu 🔹 |            |          |                  |             |       | 19              | 1908-S |                       | Číslo zboží       |   |                 |                  |                 |
|-