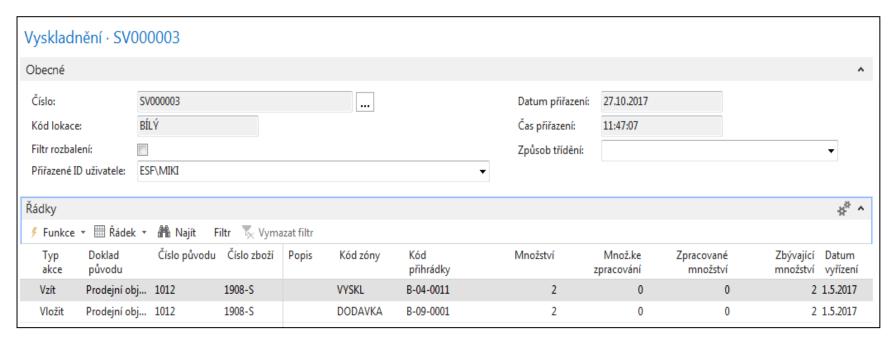

## Pick lines 2016W1

## Pick lines 2016CZ

## Pick lines 2016CZ

Manually enter quantity to handle (Množství ke zpracování)