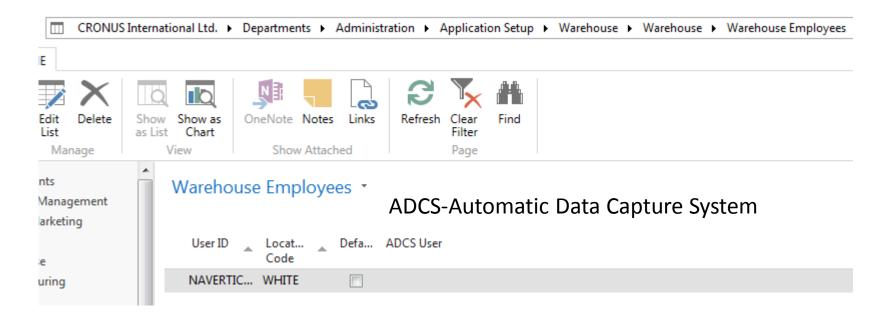

#### Setup of WH employee (e.g Puller or Picker)-2016W1

You can use your automatic data capture system (ADCS) to register all movements of items within the warehouse and to register all

journal activities, including quantity adjustments in the warehouse item journal, physical inventories and reclassifications.

#### Setup of WH employee (e.g Puller or Picker) 2016CZ

**ADCS-Automatic Data Capture System** 