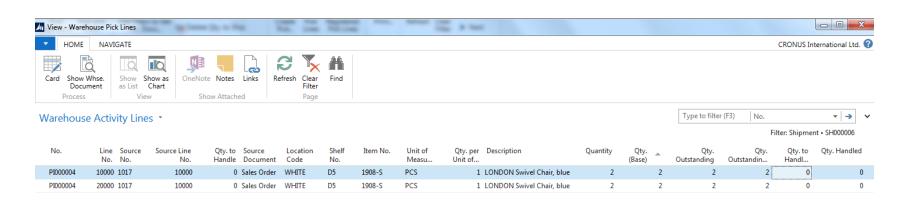

zervované Kód měrné Nákupní cena Částka na řádku jednotky bez DPH bez DPH množství BÍLÝ Otočná židle LONDÝN, modrá KS 3 610,00 10 830,00 1908-S 3 Zboží





#### Sales order and creation of WHS Shipment 2016W1

(error in picture, marked must be lower one : Create Warehouse-Shipment!!)



#### Sales Order (SO) and creation of WHS Shipment 2016CZ



## Sales Order (SO) WHS Shipment 2016CZ

(vytvoření dodávky ze skladu-picking)



#### Warehouse Shipment has been created 2016W1





## Warehouse Shipment has been created 2016CZ





## WH Shipment document 2016W1



# WH Shipment document 2016CZ



From this document you have to Create Pick! (Vytvořit vyskladnění)!!

#### Parameters necessary to create pick 2016W1



#### Parameters necessary to create pick 2016CZ1



## Pick lines 2016W1





## Pick lines 2016CZ





## Pick lines 2016CZ



Manually enter quantity to handle (Množství ke zpracování)



## Pick document 2016W1



You must enter manually or by BAR code reader Quantity to handle!!

## Registering Pick Document 2016W1





# Registering Pick Document 2016CZ





## Shiping from WH Shipment 2016W1



# Shiping from WH Shipment 2016CZ



# Ship lines has been posted 2016W1





# Ship lines has been posted 2016CZ





# Posting of Sales order 2016W1



# Posting of Sales order 2016CZ



#### Item ledger entries ands WH ledger entries 2016CZ

| Zúčtovací<br>datum | Typ<br>položky | Typ dokladu      | Číslo<br>dokladu | Č Popis | Kód lokace | Množství | Fakturo<br>množs | Zůstatek<br>(mno | Částka prodeje<br>(skutečná) | Částka<br>nákladů | Částka nákladů<br>(neinv.)