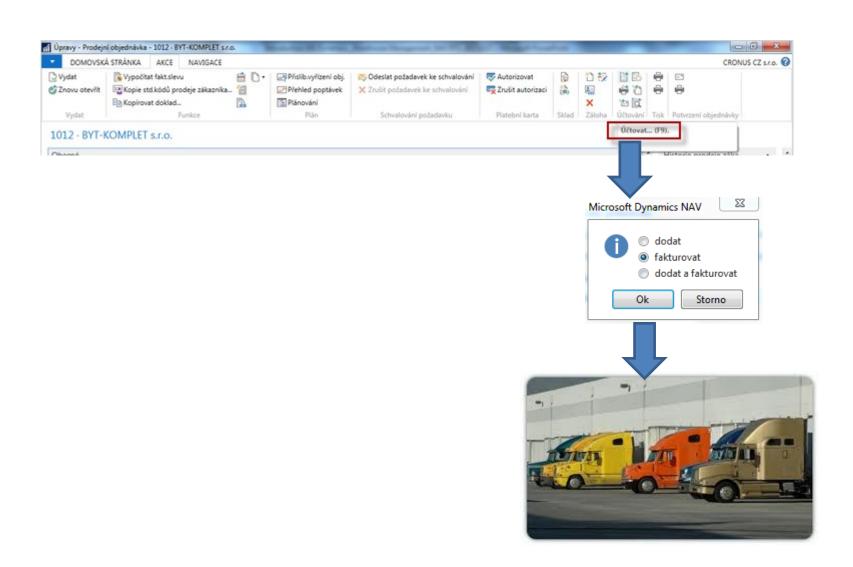

#### Posting of this document (WHR) 2016W1

Put-away is automatically created after Posting (F9) of Receiving document !!!

### Posting of this document (WHR) 2016CZ

Put-away is automatically created after Posting (F9) of Receiving document !!!