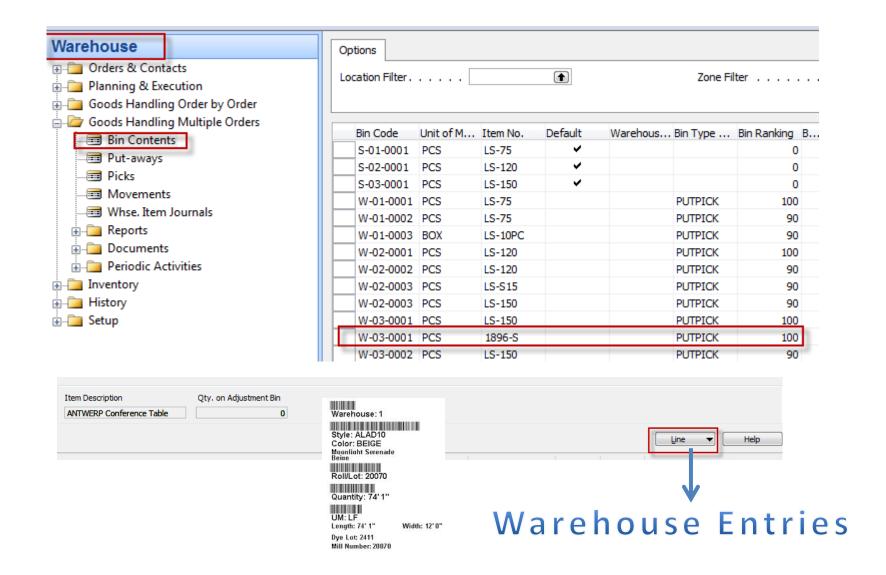

#### Report Bin Content

#### **Warehouse Entries**

## Warehouse Entries

| Entry Type      | Location<br>Code | Zone Code | Bin Code  | Item No. | Whse.<br>Document<br>No. | Description | Source No. |     | Unit of Measure<br>Code | Source<br>Document | Source Line<br>No. | Whse. Documen |
|-----------------|------------------|-----------|-----------|----------|--------------------------|-------------|------------|-----|-------------------------|--------------------|--------------------|---------------|
| Positive Adjmt. | WHITE            | RECEIVE   | W-08-0001 | 1896-S   | R_000004                 |             | 106028     | 10  | PCS                     | P. Order           | 10000              | Receipt       |
| Movement        | WHITE            | RECEIVE   | W-08-0001 | 1896-S   | R_000004                 |             | 106028     | -10 | PCS                     | P. Order           | 10000              | Receipt       |
| Movement        | WHITE            | PICK      | W-03-0001 | 1896-S   | R_000004                 |             | 106028     | 10  | PCS                     | P. Order           | 10000              | Receipt       |
| Movement        | WHITE            | PICK      | W-03-0001 | 1896-S   | SH000006                 |             | 1014       | -5  | PCS                     | S. Order           | 10000              | Shipment      |
| Movement        | WHITE            | SHIP      | W-09-0001 | 1896-S   | SH000006                 |             | 1014       | 5   | PCS                     | S. Order           | 10000              | Shipment      |
| Negative Adimt. | WHITE            | SHIP      | W-09-0001 | 1896-S   | S 000002                 |             | 1014       | -5  | PCS                     | S. Order           | 10000              | Shipment      |