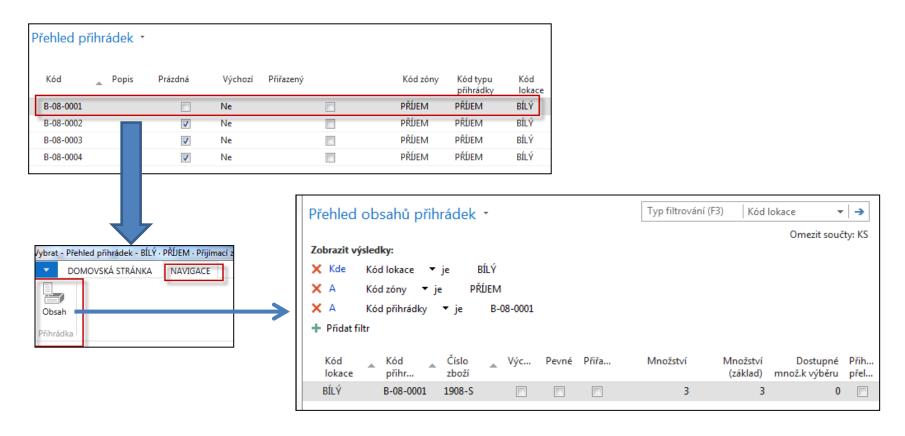

proval will be not employed in 2016CZ!! Only Releasing)



Enter by F4 assigned employee (Puller,...)

## Creation of WH Receipt 2016W1



### PO have to be firstly released 2016CZ



SEE next slide for NAV 2016CZ

## Created WH Receipt 2016W1



You can see Receiving bin (W-08-0001, see white location setup).

Zone: RECEIVE

### Created WH Receipt 2016CZ



You can see Receiving bin (W-08-0001, see white location setup).

Zone: RECEIVE

SEE next slide for NAV 2016CZ

#### Posting of this document (WHR) 2016W1



Put-away is automatically created after Posting (F9) of Receiving document !!!

### Posting of this document (WHR) 2016CZ



Put-away is automatically created after Posting (F9) of Receiving document !!!

### Receive bin is not empty 2016W1



### Receive bin is not empty 2016CZ



## Put-away line 2016W1



### Put-away line 2016CZ



## Put-away document 2016W1



Two actions: Take from bin W 08 0001 and Place to suggested W 04010

## Put-away document 2016CZ



Two actions: Take (Vzít) from bin B\_08\_0001 and Place (Vložit) to suggested B\_04011

### Register Put-Away 2016W1



### Register Put-Away 2016CZ





#### WH entries 2016W1

| Positive A WHITE | RECEIVE | W-08-0001 | 1908-S | 3 PCS  | 1 | 3 P. Order  | 106041 | 10000 | Receipt | R_000004 |
|------------------|---------|-----------|--------|--------|---|-------------|--------|-------|---------|----------|
| Movement WHITE   | RECEIVE | W-08-0001 | 1908-S | -3 PCS | 1 | -3 P. Order | 106041 | 10000 | Receipt | R_000004 |
| Movement WHITE   | PICK    | W-04-0010 | 1908-S | 3 PCS  | 1 | 3 P. Order  | 1060