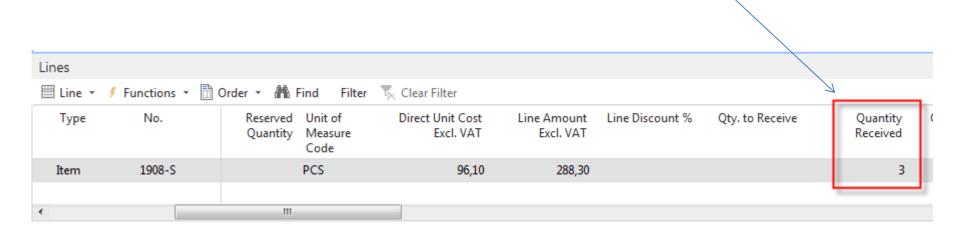

## Pick document 2016W1

You must enter manually or by BAR code reader Quantity to handle!!