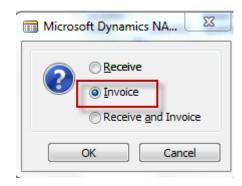

ed)



## Receipt bin content



## PO Lines after WH Receipt was posted



You can show a column there Action /Take-Place)

PICK

WHITE

W-03-0001

10

10.09.12 PCS

Purchase Order

106028 1896-S

ATHENS Desk

# Registering Put-aways (F11)



## Warehouse Entries

|            | Location |         |           |           |          |             | Variant |          | Unit of Measure : |
|------------|----------|---------|-----------|-----------|----------|-------------|---------|----------|-------------------|
| Entry Type | Code     | Lot No. | Zone Code | Bin Code  | Item No. | Description | Code    | Quantity | Code I            |
| Movement   | WHITE    |         | PICK      | W-03-0001 | 1896-S   |             |         | 10       | PCS               |



Posting PO (only Invoice)



## Sales Order



# Creation of Warehouse Shipment

Before WHS creation change SO status from Open to Released!!



## WHS Document and Pick Creation



## **Created Pick**





W-03-0001



Microsoft Dynamics NAV Classic

Do you want to register the Pick Document?

Ano Ne



# Before Registering ...



Enter Quantity to Handle

# WH Shipment document



# SO -Post only Invoice



#### **Warehouse Entries**



## Warehouse Entries

| Entry Type      | Location<br>Code | Zone Code | Bin Code  | Item No. | Whse.<br>Document<br>No. | Description | Source No. |     | Unit of Measure<br>Code | Source<br>Document | Source Line<br>No. | Whse. Documen |
|-----------------|------------------|-----------|-----------|----------|--------------------------|-------------|------------|-----|-----------