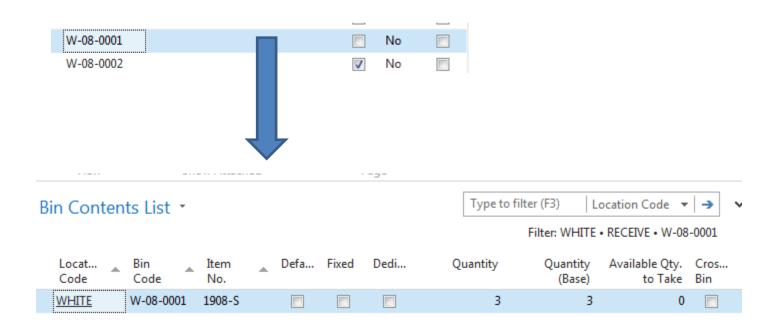

firstly Approved ->Released 2016W1 (Approval will be not employed in 2016CZ!! Only Releasing)



Enter by F4 assigned employee (Puller,...)

## Creation of WH Receipt 2016W1



### PO have to be firstly released 2016CZ



SEE next slide for NAV 2016CZ

## Created WH Receipt 2016W1



You can see Receiving bin (W-08-0001, see white location setup).

Zone: RECEIVE

### Created WH Receipt 2016CZ



You can see Receiving bin (W-08-0001, see white location setup).

Zone: RECEIVE

SEE next slide for NAV 2016CZ

#### Posting of this document (WHR) 2016W1



Put-away is automatically created after Posting (F9) of Receiving document !!!

### Posting of this document (WHR) 2016CZ



Put-away is automatically created after Posting (F9) of Receiving document !!!

### Receive bin is not empty 2016W1



### Receive bin is not empty 2016CZ



## Put-away line 2016W1



### Put-away line 2016CZ



## Put-away document 2016W1



Two actions: Take from bin W 08 0001 and Place to suggested W 04010

## Put-away document 2016CZ



Two actions: Take (Vzít) from bin B\_08\_0001 and Place (Vložit) to suggested B\_04011

### Register Put-Away 2016W1



### Register Put-Away 2016CZ





#### WH entries 2016W1

| Positive A WHITE | RECEIVE | W-08-0001 | 1908-S | 3 PCS  | 1 | 3 P. Order  | 106041 | 10000 | Receipt | R_000004 |
|------------------|---------|-----------|--------|--------|---|-------------|--------|-------|---------|----------|
| Movement WHITE   | RECEIVE | W-08-0001 | 1908-S | -3 PCS | 1 | -3 P. Order | 106041 | 10000 | Receipt | R_000004 |
| Movement WHITE   | PICK    | W-04-0010 | 1