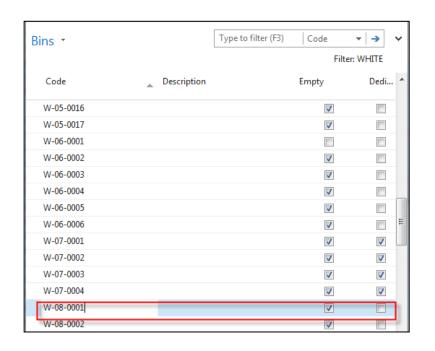

#### From White Location to Bins 2016W1

Bins can be empty or not, dedicated or floating and so on. It is described in related word document (WHM setting)

## Created WH Receipt 2016W1

You can see Receiving bin (W-08-0001, see white location setup).

Zone: RECEIVE

### Created WH Receipt 2016CZ

You can see Receiving bin (W-08-0001, see white location setup).

Zone: RECEIVE

SEE next slide for NAV 2016CZ