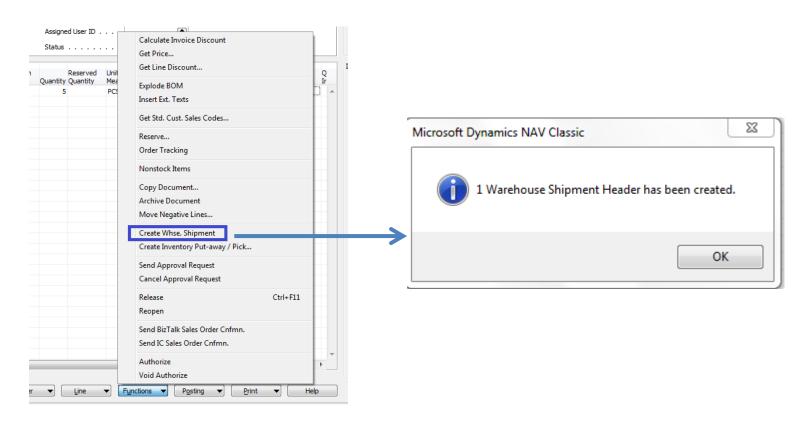

#### Warehouse Shipment has been created 2016W1

## Warehouse Shipment has been created 2016CZ

## WHS Document and Pick Creation