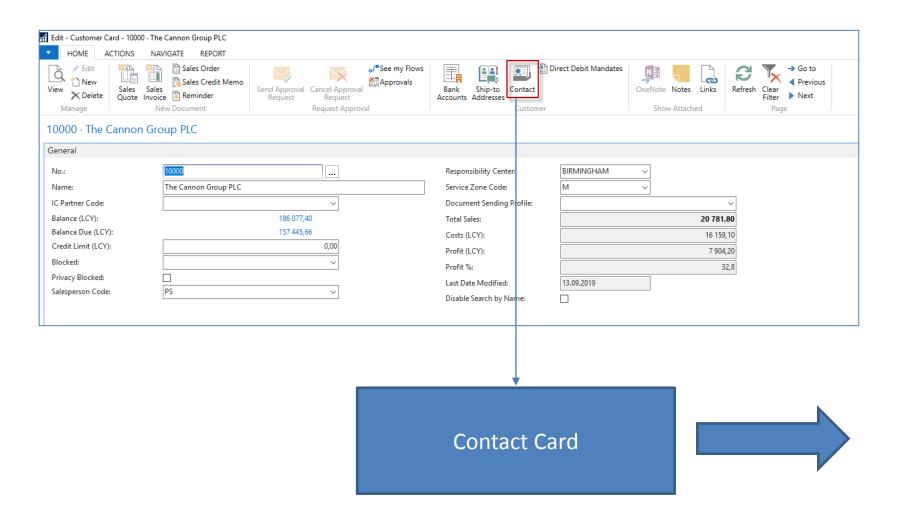

| 20,476          | 100                     | 18,090          | 100                     |

figures in millions of US dollars

Source:

^ "Gartner Says Worldwide Customer Relationship Management Market Grew 23 Percent in 2007" ☑ (Press release). Gartner, Inc. 12 September 2008. Retrieved 2008-08-15.



#### Contact cards

- Contact card- company->Customer (Vendors)
- Contact card- person -> Customer (Vendors)
- Contact Character— profiles, technologies,...
- Interactions (driven by wizard)
- Business Opportunities (estimated close date and value, probability,..)
- Sales Cycles
- Customer Card creation from Contact card
- Quotes
- Interaction log entries



#### Contact card — company - (Header of the contact card)



Contact persons type card

#### Customer card->Contact card



#### Contact card



### **Contact Card-company**



#### Contact Card- Person



#### Contact Card- Company-new person - (created from



#### Contact Card- Company-new person - (creation from



Company card) CT000143 General CT000143 Country/Region Code: No.: Search Name: Type: Person Company No.: CT000042 Phone No.: Company Name: J & V v.o.s. Salesperson Code: Salutation Code: Name: Address: Fillova 128 Last Date Modified: Address 2: Date of Last Interaction: Last Date Attempted: Post Code: CZ-696 42 Next To-do Date: City: Vracov Lines Filter 🕏 Clear Filter A Find Ouestions Last Date Ouestion Answer Answered (%) Updated Personality Extrovert 1.11.2017 Educational level Master/Ph.d 1.11.2017 Marital Status Married 1.11.2017 Hobbies Golf 1.11.2017 Hobbies Football 1.11.2017 Male 1.11.2