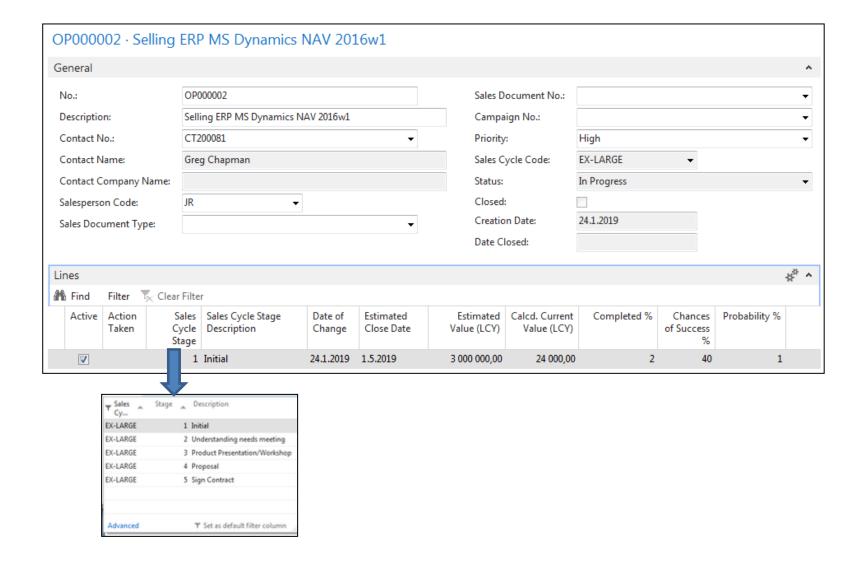

## Another CRM area: Opportunity

## Another CRM area: Opportunity

| Description  ▼ Sex  Male | Multiple Answers                                                                                                                             | Priority                                                                                                                                                           | Con                                                                                                                                                                    | From<br>Value                                                                                                                                                                     | Value                                                                                                                                                                        | Contacts                                                                                                                                                          |
|--------------------------|----------------------------------------------------------------------------------------------------------------------------------------------|--------------------------------------------------------------------------------------------------------------------------------------------------------------------|------------------------------------------------------------------------------------------------------------------------------------------------------------------------|-----------------------------------------------------------------------------------------------------------------------------------------------------------------------------------|------------------------------------------------------------------------------------------------------------------------------------------------------------------------------|-------------------------------------------------------------------------------------------------------------------------------------------------------------------|
|                          |                                                                                                                                              |                                                                                                                                                                    |                                                                                                                                                                        |                                                                                                                                                                                   | value                                                                                                                                                                        | Contacts                                                                                                                                                          |
| Male                     |                                                                                                                                              |                                                                                                                                                                    |                                                                                                                                                                        |                                                                                                                                                                                   |                                                                                                                                                                              |                                                                                                                                                                   |
|                          |                                                                                                                                              | Low                                                                                                                                                                |                                                                                                                                                                        |                                                                                                                                                                                   |                                                                                                                                                                              | 152                                                                                                                                                               |
| Female                   |                                                                                                                                              | Low                                                                                                                                                                |                                                                                                                                                                        |                                                                                                                                                                                   |                                                                                                                                                                              | 96                                                                                                                                                                |
| Hobbies                  | <b>V</b>                                                                                                                                     |                                                                                                                                                                    |                                                                                                                                                                        |                                                                                                                                                                                   |                                                                                                                                                                              |                                                                                                                                                                   |
| Football                 |                                                                                                                                              | Low                                                                                                                                                                |                                                                                                                                                                        |                                                                                                                                                                                   |                                                                                                                                                                              | 51                                                                                                                                                                |
| Golf                     |                                                                                                                                              | Low                                                                                                                                                                |                                                                                                                                                                        |                                                                                                                                                                                   |                                                                                                                                                                              | 87                                                                                                                                                                |
| Tennis                   |                                                                                                                                              | Low                                                                                                                                                                |                                                                                                                                                                        |                                                                                                                                                                                   |                                                                                                                                                                              | 81                                                                                                                                                                |
| Hunting                  |                                                                                                                                              | Low                                                                                                                                                                |                                                                                                                                                                        |                                                                                                                                                                                   |                                                                                                                                                                              | 66                                                                                                                                                                |
| Other outdoor            |                                                                                                                                              | Low                                                                                                                                                                |                                                                                                                                                                        |                                                                                                                                                                                   |                                                                                                                                                                              | 67                                                                                                                                                                |
| Theater                  |                                                                                                                                              | Low                                                                                                                                                                |                                                                                                                                                                        |                                                                                                                                                                                   |                                                                                                                                                                              | 48                                                                                                                                                                |
| Literature               |                                                                                                                                              | Low                                                                                                                                                                |                                                                                                                                                                        |                                                                                                                                                                                   |                                                                                                                                                                              | 29                                                                                                                                                                |
| Design                   |                                                                                                                                              | Low                                                                                                                                                                |                                                                                                                                                                        |                                                                                                                                                                                   |                                                                                                                                                                              | 32                                                                                                                                                                |
| Marital Status           | V                                                                                                                                            |                                                                                                                                                                    |                                                                                                                                                                        |                                                                                                                                                                                   |                                                                                                                                                                              |                                                                                                                                                                   |
| Married                  |                                                                                                                                              | Low                                                                                                                                                                |                                                                                                                                                                        |                                                                                                                                                                                   |                                                                                                                                                                              | 116                                                                                                                                                               |
| Children                 |                                                                                                                                              | Low                                                                                                                                                                |                                                                                                                                                                        |                                                                                                                                                                                   |                                                                                                                                                                              | 102                                                                                                                                                               |
| Educational level        |                                                                                                                                              |                                                                                                                                                                    |                                                                                                                                                                        |                                                                                                                                                                                   |                                                                                                                                                                              |                                                                                                                                                                   |
| Master/ Ph.d             |                                                                                                                                              | Normal                                                                                                                                                             |                                                                                                                                                                        |                                                                                                                                                                                   |                                                                                                                                                                              | 10                                                                                                                                                                |
| Bachelor                 |                                                                                                                                              | Normal                                                                                                                                                             |                                                                                                                                                                        |                                                                                                                                                                                   |                                                                                                                                                                              | 58                                                                                                                                                                |
| Skilled                  |                                                                                                                                              | Normal                                                                                                                                                             |                                                                                                                                                                        |                                                                                                                                                                                   |                                                                                                                                                                              | 123                                                                                                                                                               |
|                          | Football Golf Tennis Hunting Other outdoor Theater Literature Design Marital Status Married Children Educational level Master/ Ph.d Bachelor | Hobbies  Football  Golf  Tennis  Hunting  Other outdoor  Theater  Literature  Design  Marital Status  Married  Children  Educational level  Master/ Ph.d  Bachelor | Football Low Golf Low Tennis Low Other outdoor Low Theater Low Literature Low Design Low Marital Status Married Low Children Low Educational level Master/ Ph.d Normal | Hobbies  Football  Golf  Low  Tennis  Low  Hunting  Other outdoor  Theater  Low  Literature  Design  Marital Status  Married  Children  Educational level  Master/ Ph.d  Bachelor | Hobbies  Football  Golf  Low  Tennis  Low  Hunting  Other outdoor  Theater  Literature  Design  Marital Status  Married  Children  Educational level  Master/ Ph.d  Bachelor | Hobbies  Football  Golf  Low  Tennis  Low  Hunting  Other outdoor  Theater  Low  Literature  Design  Married  Children  Educational level  Master/ Ph.d  Bachelor |