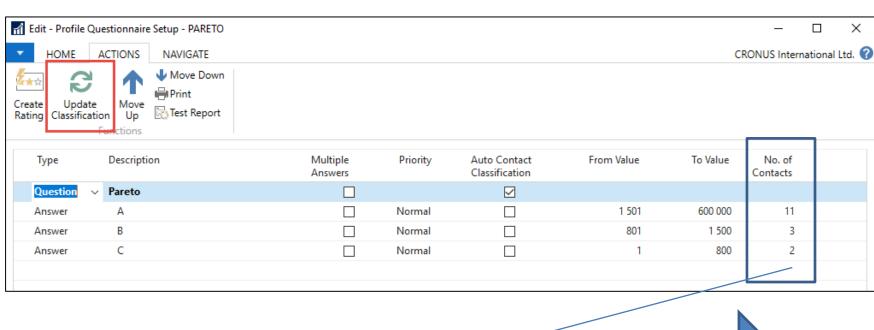

er/ Ph.d  Bachelor | Hobbies  Football  Golf  Low  Tennis  Low  Hunting  Other outdoor  Theater  Literature  Design  Marital Status  Married  Children  Educational level  Master/ Ph.d  Bachelor | Hobbies  Football  Golf  Low  Tennis  Low  Hunting  Other outdoor  Theater  Low  Literature  Design  Married  Children  Educational level  Master/ Ph.d  Bachelor |



Profile of one chosen contact card (type person)



#### Pareto analysis-see extra example material



## Pareto analysis –specification of questionnaire



#### Pareto analysis-specification of question (details)





Starting Date Formula = -5Y means NAV will trace **all entries** five years backward. Could be also CM-5Y.



**CM=Current months** 

#### Pareto analysis







#### Pareto analysis –results of updated questionnaire







## One of Contact Cards marked by code C



## Segments-see extra example (hands on in lab)



#### Segments



#### Segments (entering values..)



#### Segments



#### End of the section – used in extra picture

(Customer Relationship Management)