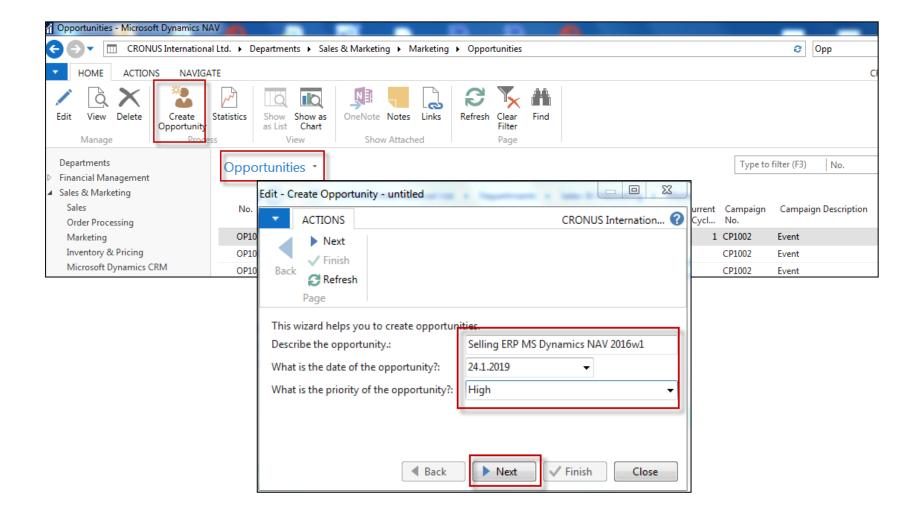

## Another CRM area: Opportunity

## Another CRM area: Opportunity

| Description  ▼ Sex  Male | Multiple Answers                                                                                                                             | Priority                                                                                                                                                           | Con                                                                                                                                                                    | From<br>Value                                                                                                                                                                     | Value                                                                                                                                                                        | Contacts                                                                                                                                                          |
|--------------------------|----------------------------------------------------------------------------------------------------------------------------------------------|--------------------------------------------------------------------------------------------------------------------------------------------------------------------|------------------------------------------------------------------------------------------------------------------------------------------------------------------------|-----------------------------------------------------------------------------------------------------------------------------------------------------------------------------------|------------------------------------------------------------------------------------------------------------------------------------------------------------------------------|-------------------------------------------------------------------------------------------------------------------------------------------------------------------|
|                          |                                                                                                                                              |                                                                                                                                                                    |                                                                                                                                                                        |                                                                                                                                                                                   | value                                                                                                                                                                        | Contacts                                                                                                                                                          |
| Male                     |                                                                                                                                              |                                                                                                                                                                    |                                                                                                                                                                        |                                                                                                                                                                                   |                                                                                                                                                                              |                                                                                                                                                                   |
|                          |                                                                                                                                              | Low                                                                                                                                                                |                                                                                                                                                                        |                                                                                                                                                                                   |                                                                                                                                                                              | 152                                                                                                                                                               |
| Female                   |                                                                                                                                              | Low                                                                                                                                                                |                                                                                                                                                                        |                                                                                                                                                                                   |                                                                                                                                                                              | 96                                                                                                                                                                |
| Hobbies                  | <b>V</b>                                                                                                                                     |                                                                                                                                                                    |                                                                                                                                                                        |                                                                                                                                                                                   |                                                                                                                                                                              |                                                                                                                                                                   |
| Football                 |                                                                                                                                              | Low                                                                                                                                                                |                                                                                                                                                                        |                                                                                                                                                                                   |                                                                                                                                                                              | 51                                                                                                                                                                |
| Golf                     |                                                                                                                                              | Low                                                                                                                                                                |                                                                                                                                                                        |                                                                                                                                                                                   |                                                                                                                                                                              | 87                                                                                                                                                                |
| Tennis                   |                                                                                                                                              | Low                                                                                                                                                                |                                                                                                                                                                        |                                                                                                                                                                                   |                                                                                                                                                                              | 81                                                                                                                                                                |
| Hunting                  |                                                                                                                                              | Low                                                                                                                                                                |                                                                                                                                                                        |                                                                                                                                                                                   |                                                                                                                                                                              | 66                                                                                                                                                                |
| Other outdoor            |                                                                                                                                              | Low                                                                                                                                                                |                                                                                                                                                                        |                                                                                                                                                                                   |                                                                                                                                                                              | 67                                                                                                                                                                |
| Theater                  |                                                                                                                                              | Low                                                                                                                                                                |                                                                                                                                                                        |                                                                                                                                                                                   |                                                                                                                                                                              | 48                                                                                                                                                                |
| Literature               |                                                                                                                                              | Low                                                                                                                                                                |                                                                                                                                                                        |                                                                                                                                                                                   |                                                                                                                                                                              | 29                                                                                                                                                                |
| Design                   |                                                                                                                                              | Low                                                                                                                                                                |                                                                                                                                                                        |                                                                                                                                                                                   |                                                                                                                                                                              | 32                                                                                                                                                                |
| Marital Status           | V                                                                                                                                            |                                                                                                                                                                    |                                                                                                                                                                        |                                                                                                                                                                                   |                                                                                                                                                                              |                                                                                                                                                                   |
| Married                  |                                                                                                                                              | Low                                                                                                                                                                |                                                                                                                                                                        |                                                                                                                                                                                   |                                                                                                                                                                              | 116                                                                                                                                                               |
| Children                 |                                                                                                                                              | Low                                                                                                                                                                |                                                                                                                                                                        |                                                                                                                                                                                   |                                                                                                                                                                              | 102                                                                                                                                                               |
| Educational level        |                                                                                                                                              |                                                                                                                                                                    |                                                                                                                                                                        |                                                                                                                                                                                   |                                                                                                                                                                              |                                                                                                                                                                   |
| Master/ Ph.d             |                                                                                                                                              | Normal                                                                                                                                                             |                                                                                                                                                                        |                                                                                                                                                                                   |                                                                                                                                                                              | 10                                                                                                                                                                |
| Bachelor                 |                                                                                                                                              | Normal                                                                                                                                                             |                                                                                                                                                                        |                                                                                                                                                                                   |                                                                                                                                                                              | 58                                                                                                                                                                |
| Skilled                  |                                                                                                                                              | Normal                                                                                                                                                             |                                                                                                                                                                        |                                                                                                                                                                                   |                                                                                                                                                                              | 123                                                                                                                                                               |
|                          | Football Golf Tennis Hunting Other outdoor Theater Literature Design Marital Status Married Children Educational level Master/ Ph.d Bachelor | Hobbies  Football  Golf  Tennis  Hunting  Other outdoor  Theater  Literature  Design  Marital Status  Married  Children  Educational level  Master/ Ph.d  Bachelor | Football Low Golf Low Tennis Low Other outdoor Low Theater Low Literature Low Design Low Marital Status Married Low Children Low Educational level Master/ Ph.d Normal | Hobbies  Football  Golf  Low  Tennis  Low  Hunting  Other outdoor  Theater  Low  Literature  Design  Marital Status  Married  Children  Educational level  Master/ Ph.d  Bachelor | Hobbies  Football  Golf  Low  Tennis  Low  Hunting  Other outdoor  Theater  Literature  Design  Marital Status  Married  Children  Educational level  Master/ Ph.d  Bachelor | Hobbies  Football  Golf  Low  Tennis  Low  Hunting  Other outdoor  Theater  Low  Literature  Design  Married  Children  Educational level  Master/ Ph.d  Bachelor |