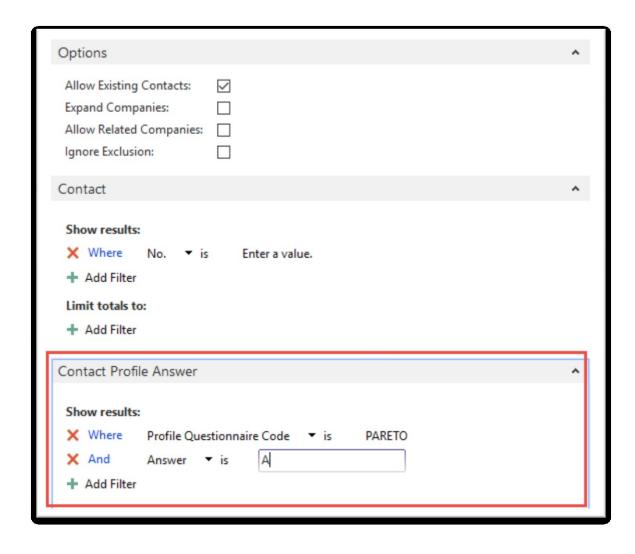

ducational level  Master/ Ph.d  Bachelor | Hobbies  Football  Golf  Low  Tennis  Low  Hunting  Other outdoor  Theater  Low  Literature  Design  Married  Children  Educational level  Master/ Ph.d  Bachelor |



Profile of one chosen contact card (type person)



#### Pareto analysis-see extra example material



## Pareto analysis –specification of questionnaire



#### Pareto analysis-specification of question (details)





Starting Date Formula = -5Y means NAV will trace **all entries** five years backward. Could be also CM-5Y.



**CM=Current months** 

#### Pareto analysis







#### Pareto analysis –results of updated questionnaire







## One of Contact Cards marked by code C



## Segments-see extra example (hands on in lab)



#### Segments



#### Segments (entering values..)



#### Segments



#### End of the section – used in extra picture

(Customer Relationship Management)