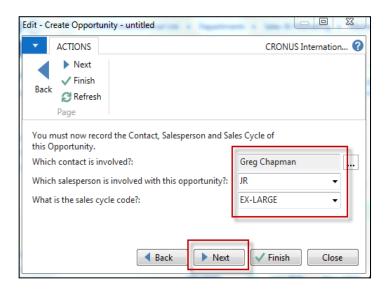

## Another CRM area: Opportunity

## Another CRM area: Opportunity

| Description  ▼ Sex  Male | Multiple Answers                                                                                                                             | Priority                                                                                                                                                           | Con                                                                                                                                                                    | From<br>Value                                                                                                                                                                     | Value                                                                                                                                                                        | Contacts                                                                                                                                                          |
|--------------------------|----------------------------------------------------------------------------------------------------------------------------------------------|--------------------------------------------------------------------------------------------------------------------------------------------------------------------|------------------------------------------------------------------------------------------------------------------------------------------------------------------------|-----------------------------------------------------------------------------------------------------------------------------------------------------------------------------------|------------------------------------------------------------------------------------------------------------------------------------------------------------------------------|-------------------------------------------------------------------------------------------------------------------------------------------------------------------|
|                          |                                                                                                                                              |                                                                                                                                                                    |                                                                                                                                                                        |                                                                                                                                                                                   | value                                                                                                                                                                        | Contacts                                                                                                                                                          |
| Male                     |                                                                                                                                              |                                                                                                                                                                    |                                                                                                                                                                        |                                                                                                                                                                                   |                                                                                                                                                                              |                                                                                                                                                                   |
|                          |                                                                                                                                              | Low                                                                                                                                                                |                                                                                                                                                                        |                                                                                                                                                                                   |                                                                                                                                                                              | 152                                                                                                                                                               |
| Female                   |                                                                                                                                              | Low                                                                                                                                                                |                                                                                                                                                                        |                                                                                                                                                                                   |                                                                                                                                                                              | 96                                                                                                                                                                |
| Hobbies                  | <b>V</b>                                                                                                                                     |                                                                                                                                                                    |                                                                                                                                                                        |                                                                                                                                                                                   |                                                                                                                                                                              |                                                                                                                                                                   |
| Football                 |                                                                                                                                              | Low                                                                                                                                                                |                                                                                                                                                                        |                                                                                                                                                                                   |                                                                                                                                                                              | 51                                                                                                                                                                |
| Golf                     |                                                                                                                                              | Low                                                                                                                                                                |                                                                                                                                                                        |                                                                                                                                                                                   |                                                                                                                                                                              | 87                                                                                                                                                                |
| Tennis                   |                                                                                                                                              | Low                                                                                                                                                                |                                                                                                                                                                        |                                                                                                                                                                                   |                                                                                                                                                                              | 81                                                                                                                                                                |
| Hunting                  |                                                                                                                                              | Low                                                                                                                                                                |                                                                                                                                                                        |                                                                                                                                                                                   |                                                                                                                                                                              | 66                                                                                                                                                                |
| Other outdoor            |                                                                                                                                              | Low                                                                                                                                                                |                                                                                                                                                                        |                                                                                                                                                                                   |                                                                                                                                                                              | 67                                                                                                                                                                |
| Theater                  |                                                                                                                                              | Low                                                                                                                                                                |                                                                                                                                                                        |                                                                                                                                                                                   |                                                                                                                                                                              | 48                                                                                                                                                                |
| Literature               |                                                                                                                                              | Low                                                                                                                                                                |                                                                                                                                                                        |                                                                                                                                                                                   |                                                                                                                                                                              | 29                                                                                                                                                                |
| Design                   |                                                                                                                                              | Low                                                                                                                                                                |                                                                                                                                                                        |                                                                                                                                                                                   |                                                                                                                                                                              | 32                                                                                                                                                                |
| Marital Status           | V                                                                                                                                            |                                                                                                                                                                    |                                                                                                                                                                        |                                                                                                                                                                                   |                                                                                                                                                                              |                                                                                                                                                                   |
| Married                  |                                                                                                                                              | Low                                                                                                                                                                |                                                                                                                                                                        |                                                                                                                                                                                   |                                                                                                                                                                              | 116                                                                                                                                                               |
| Children                 |                                                                                                                                              | Low                                                                                                                                                                |                                                                                                                                                                        |                                                                                                                                                                                   |                                                                                                                                                                              | 102                                                                                                                                                               |
| Educational level        |                                                                                                                                              |                                                                                                                                                                    |                                                                                                                                                                        |                                                                                                                                                                                   |                                                                                                                                                                              |                                                                                                                                                                   |
| Master/ Ph.d             |                                                                                                                                              | Normal                                                                                                                                                             |                                                                                                                                                                        |                                                                                                                                                                                   |                                                                                                                                                                              | 10                                                                                                                                                                |
| Bachelor                 |                                                                                                                                              | Normal                                                                                                                                                             |                                                                                                                                                                        |                                                                                                                                                                                   |                                                                                                                                                                              | 58                                                                                                                                                                |
| Skilled                  |                                                                                                                                              | Normal                                                                                                                                                             |                                                                                                                                                                        |                                                                                                                                                                                   |                                                                                                                                                                              | 123                                                                                                                                                               |
|                          | Football Golf Tennis Hunting Other outdoor Theater Literature Design Marital Status Married Children Educational level Master/ Ph.d Bachelor | Hobbies  Football  Golf  Tennis  Hunting  Other outdoor  Theater  Literature  Design  Marital Status  Married  Children  Educational level  Master/ Ph.d  Bachelor | Football Low Golf Low Tennis Low Other outdoor Low Theater Low Literature Low Design Low Marital Status Married Low Children Low Educational level Master/ Ph.d Normal | Hobbies  Football  Golf  Low  Tennis  Low  Hunting  Other outdoor  Theater  Low  Literature  Design  Marital Status  Married  Children  Educational level  Master/ Ph.d  Bachelor | Hobbies  Football  Golf  Low  Tennis  Low  Hunting  Other outdoor  Theater  Literature  Design  Marital Status  Married  Children  Educational level  Master/ Ph.d  Bachelor | Hobbies  Football  Golf  Low  Tennis  Low  Hunting  Other outdoor  Theater  Low  Literature  Design  Married  Children  Educational level  Master/ Ph.d  Bachelor |