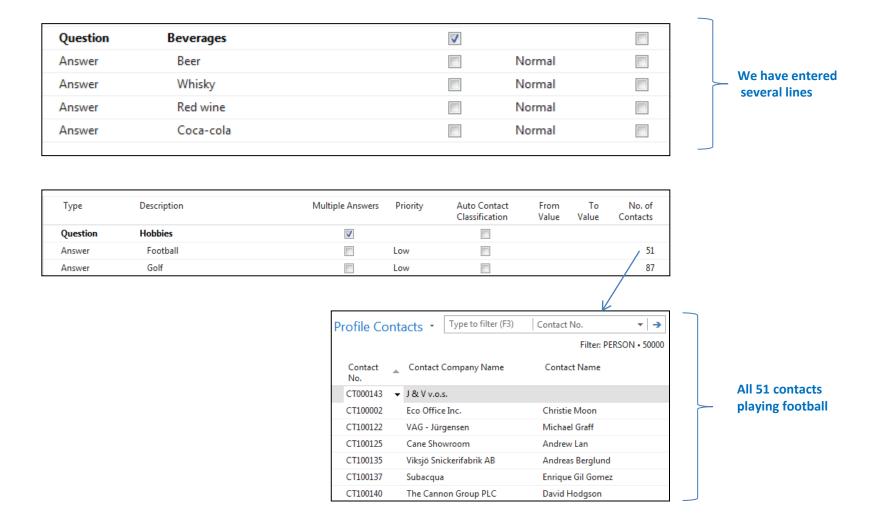

## Another CRM area: Opportunity

| Description  ▼ Sex  Male | Multiple Answers                                                                                                                             | Priority                                                                                                                                                           | Con                                                                                                                                                                    | From<br>Value                                                                                                                                                                     | Value                                                                                                                                                                        | Contacts                                                                                                                                                          |
|--------------------------|----------------------------------------------------------------------------------------------------------------------------------------------|--------------------------------------------------------------------------------------------------------------------------------------------------------------------|------------------------------------------------------------------------------------------------------------------------------------------------------------------------|-----------------------------------------------------------------------------------------------------------------------------------------------------------------------------------|------------------------------------------------------------------------------------------------------------------------------------------------------------------------------|-------------------------------------------------------------------------------------------------------------------------------------------------------------------|
|                          |                                                                                                                                              |                                                                                                                                                                    |                                                                                                                                                                        |                                                                                                                                                                                   | value                                                                                                                                                                        | Contacts                                                                                                                                                          |
| Male                     |                                                                                                                                              |                                                                                                                                                                    |                                                                                                                                                                        |                                                                                                                                                                                   |                                                                                                                                                                              |                                                                                                                                                                   |
|                          |                                                                                                                                              | Low                                                                                                                                                                |                                                                                                                                                                        |                                                                                                                                                                                   |                                                                                                                                                                              | 152                                                                                                                                                               |
| Female                   |                                                                                                                                              | Low                                                                                                                                                                |                                                                                                                                                                        |                                                                                                                                                                                   |                                                                                                                                                                              | 96                                                                                                                                                                |
| Hobbies                  | <b>V</b>                                                                                                                                     |                                                                                                                                                                    |                                                                                                                                                                        |                                                                                                                                                                                   |                                                                                                                                                                              |                                                                                                                                                                   |
| Football                 |                                                                                                                                              | Low                                                                                                                                                                |                                                                                                                                                                        |                                                                                                                                                                                   |                                                                                                                                                                              | 51                                                                                                                                                                |
| Golf                     |                                                                                                                                              | Low                                                                                                                                                                |                                                                                                                                                                        |                                                                                                                                                                                   |                                                                                                                                                                              | 87                                                                                                                                                                |
| Tennis                   |                                                                                                                                              | Low                                                                                                                                                                |                                                                                                                                                                        |                                                                                                                                                                                   |                                                                                                                                                                              | 81                                                                                                                                                                |
| Hunting                  |                                                                                                                                              | Low                                                                                                                                                                |                                                                                                                                                                        |                                                                                                                                                                                   |                                                                                                                                                                              | 66                                                                                                                                                                |
| Other outdoor            |                                                                                                                                              | Low                                                                                                                                                                |                                                                                                                                                                        |                                                                                                                                                                                   |                                                                                                                                                                              | 67                                                                                                                                                                |
| Theater                  |                                                                                                                                              | Low                                                                                                                                                                |                                                                                                                                                                        |                                                                                                                                                                                   |                                                                                                                                                                              | 48                                                                                                                                                                |
| Literature               |                                                                                                                                              | Low                                                                                                                                                                |                                                                                                                                                                        |                                                                                                                                                                                   |                                                                                                                                                                              | 29                                                                                                                                                                |
| Design                   |                                                                                                                                              | Low                                                                                                                                                                |                                                                                                                                                                        |                                                                                                                                                                                   |                                                                                                                                                                              | 32                                                                                                                                                                |
| Marital Status           | V                                                                                                                                            |                                                                                                                                                                    |                                                                                                                                                                        |                                                                                                                                                                                   |                                                                                                                                                                              |                                                                                                                                                                   |
| Married                  |                                                                                                                                              | Low                                                                                                                                                                |                                                                                                                                                                        |                                                                                                                                                                                   |                                                                                                                                                                              | 116                                                                                                                                                               |
| Children                 |                                                                                                                                              | Low                                                                                                                                                                |                                                                                                                                                                        |                                                                                                                                                                                   |                                                                                                                                                                              | 102                                                                                                                                                               |
| Educational level        |                                                                                                                                              |                                                                                                                                                                    |                                                                                                                                                                        |                                                                                                                                                                                   |                                                                                                                                                                              |                                                                                                                                                                   |
| Master/ Ph.d             |                                                                                                                                              | Normal                                                                                                                                                             |                                                                                                                                                                        |                                                                                                                                                                                   |                                                                                                                                                                              | 10                                                                                                                                                                |
| Bachelor                 |                                                                                                                                              | Normal                                                                                                                                                             |                                                                                                                                                                        |                                                                                                                                                                                   |                                                                                                                                                                              | 58                                                                                                                                                                |
| Skilled                  |                                                                                                                                              | Normal                                                                                                                                                             |                                                                                                                                                                        |                                                                                                                                                                                   |                                                                                                                                                                              | 123                                                                                                                                                               |
|                          | Football Golf Tennis Hunting Other outdoor Theater Literature Design Marital Status Married Children Educational level Master/ Ph.d Bachelor | Hobbies  Football  Golf  Tennis  Hunting  Other outdoor  Theater  Literature  Design  Marital Status  Married  Children  Educational level  Master/ Ph.d  Bachelor | Football Low Golf Low Tennis Low Other outdoor Low Theater Low Literature Low Design Low Marital Status Married Low Children Low Educational level Master/ Ph.d Normal | Hobbies  Football  Golf  Low  Tennis  Low  Hunting  Other outdoor  Theater  Low  Literature  Design  Marital Status  Married  Children  Educational level  Master/ Ph.d  Bachelor | Hobbies  Football  Golf  Low  Tennis  Low  Hunting  Other outdoor  Theater  Literature  Design  Marital Status  Married  Children  Educational level  Master/ Ph.d  Bachelor | Hobbies  Football  Golf  Low  Tennis  Low  Hunting  Other outdoor  Theater  Low  Literature  Design  Married  Children  Educational level  Master/ Ph.d  Bachelor |

Profile of one chosen contact card (type person)