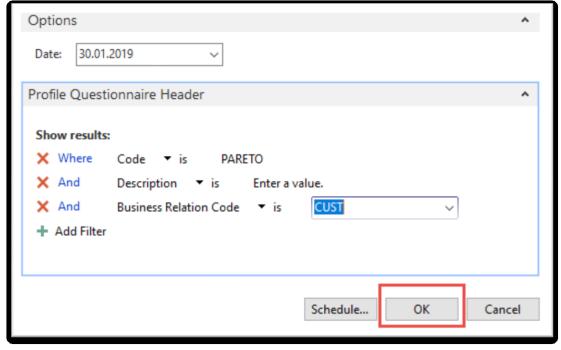

## Pareto analysis –specification of questionnaire

#### Pareto analysis-specification of question (details)

Starting Date Formula = -5Y means NAV will trace **all entries** five years backward. Could be also CM-5Y.

**CM=Current months** 