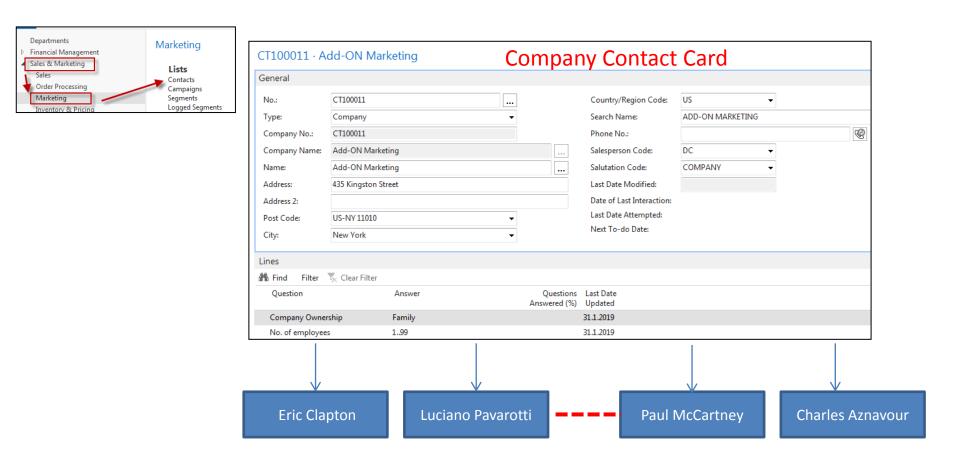

#### Contact cards

- Contact card- company->Customer (Vendors)
- Contact card- person -> Customer (Vendors)
- Contact Character— profiles, technologies,...
- Interactions (driven by wizard)
- Business Opportunities (estimated close date and value, probability,..)
- Sales Cycles
- Customer Card creation from Contact card
- Quotes
- Interaction log entries

#### Contact card — company - (Header of the contact card)

Contact persons type card

#### Customer card->Contact card

#### Contact card

### **Contact Card-company**