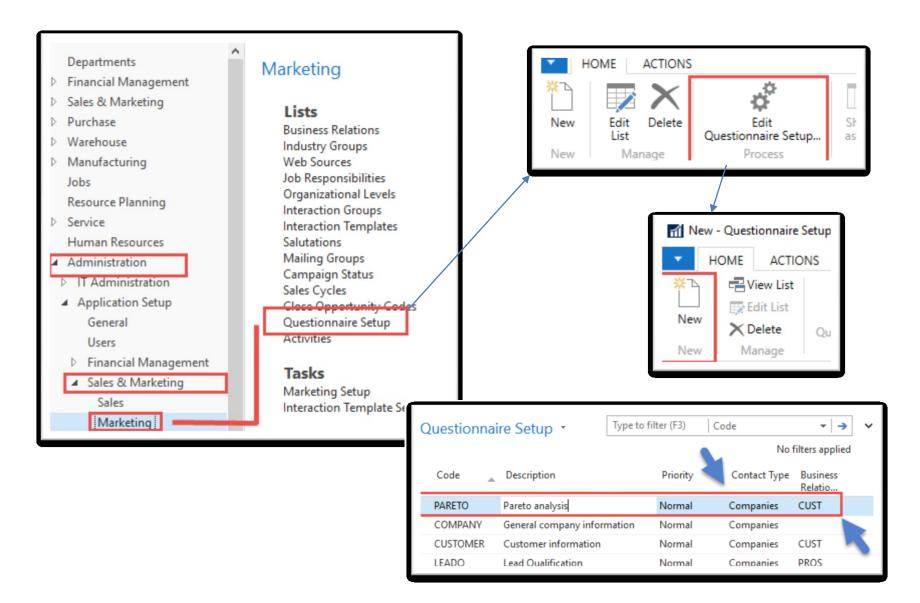

#### Pareto analysis-see extra example material

## Pareto analysis –specification of questionnaire