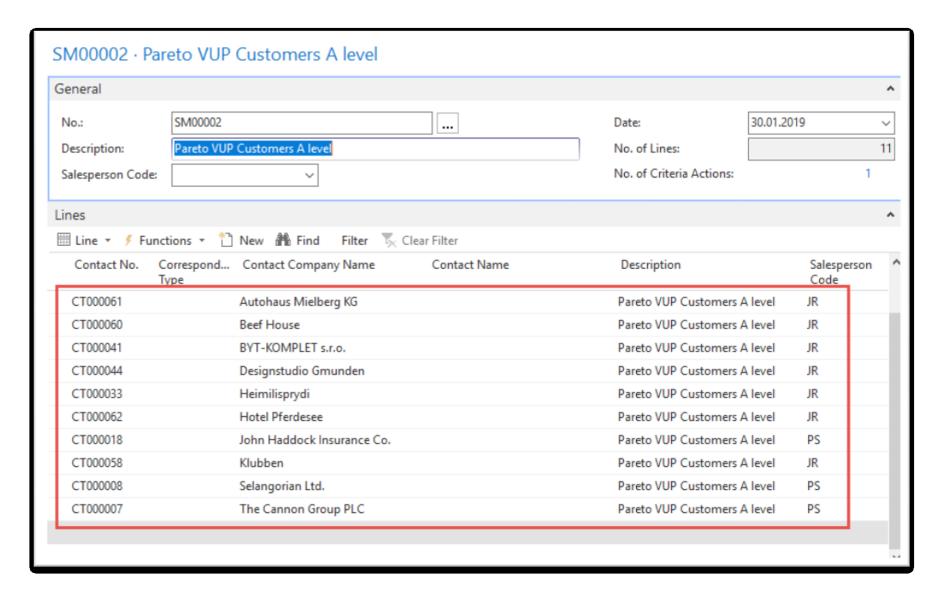

#### Pareto analysis-see extra example material

#### Pareto analysis

#### Pareto analysis –results of updated questionnaire