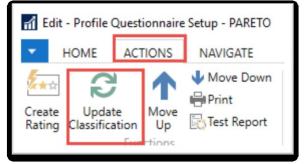

Marital Status  Married  Children  Educational level  Master/ Ph.d  Bachelor | Hobbies  Football  Golf  Low  Tennis  Low  Hunting  Other outdoor  Theater  Literature  Design  Marital Status  Married  Children  Educational level  Master/ Ph.d  Bachelor | Hobbies  Football  Golf  Low  Tennis  Low  Hunting  Other outdoor  Theater  Low  Literature  Design  Married  Children  Educational level  Master/ Ph.d  Bachelor |



Profile of one chosen contact card (type person)



#### Pareto analysis-see extra example material



## Pareto analysis –specification of questionnaire



#### Pareto analysis-specification of question (details)





Starting Date Formula = -5Y means NAV will trace **all entries** five years backward. Could be also CM-5Y.



**CM=Current months** 

#### Pareto analysis







#### Pareto analysis –results of updated questionnaire







## One of Contact Cards marked by code C



## Segments-see extra example (hands on in lab)



#### Segments



#### Segments (entering values..)



#### Segments



#### End of the section – used in extra picture

(Customer Relationship Management)