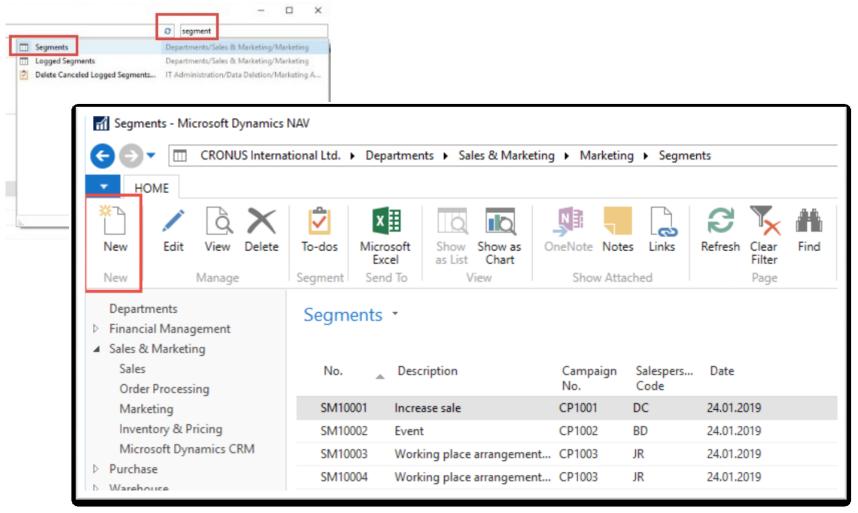

terature  Design  Marital Status  Married  Children  Educational level  Master/ Ph.d  Bachelor | Hobbies  Football  Golf  Low  Tennis  Low  Hunting  Other outdoor  Theater  Low  Literature  Design  Married  Children  Educational level  Master/ Ph.d  Bachelor |



Profile of one chosen contact card (type person)



#### Pareto analysis-see extra example material



## Pareto analysis –specification of questionnaire



#### Pareto analysis-specification of question (details)





Starting Date Formula = -5Y means NAV will trace **all entries** five years backward. Could be also CM-5Y.



**CM=Current months** 

#### Pareto analysis







#### Pareto analysis –results of updated questionnaire







## One of Contact Cards marked by code C



## Segments-see extra example (hands on in lab)



#### Segments



#### Segments (entering values..)



#### Segments



#### End of the section – used in extra picture

(Customer Relationship Management)