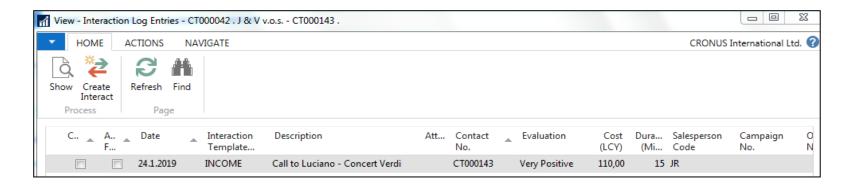

#### New interaction- use of wizard

**Click finish** (do not take any optional information into consideration) and **Ctrl-F7** to display **Interaction Log Entries** 