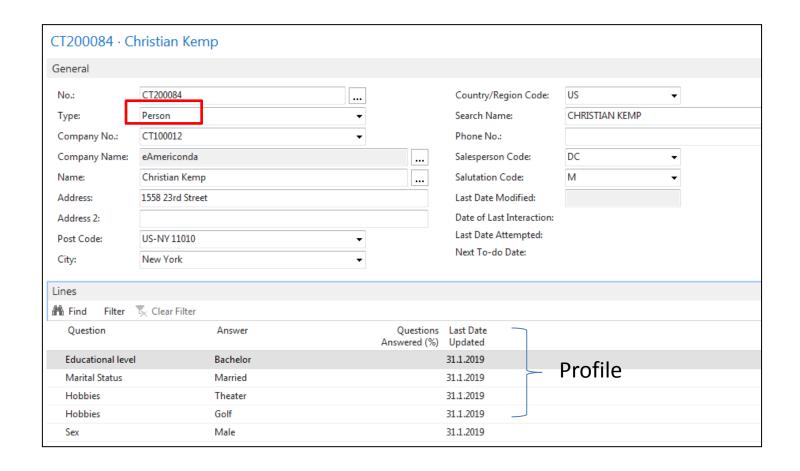

#### Contact cards

- Contact card- company->Customer (Vendors)
- Contact card- person -> Customer (Vendors)
- Contact Character— profiles, technologies,...
- Interactions (driven by wizard)
- Business Opportunities (estimated close date and value, probability,..)
- Sales Cycles
- Customer Card creation from Contact card
- Quotes
- Interaction log entries

#### Contact Card- Person

Profile of one chosen contact card (type person)