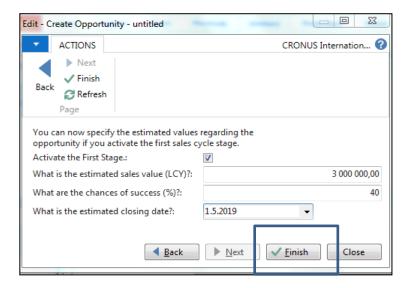

## Another CRM area: Opportunity

## Another CRM area: Opportunity

| Description  ▼ Sex  Male | Multiple Answers                                                                                                                             | Priority                                                                                                                                                           | Con                                                                                                                                                                    | From<br>Value                                                                                                                                                                     | Value                                                                                                                                                                        | Contacts                                                                                                                                                          |
|--------------------------|----------------------------------------------------------------------------------------------------------------------------------------------|--------------------------------------------------------------------------------------------------------------------------------------------------------------------|------------------------------------------------------------------------------------------------------------------------------------------------------------------------|-----------------------------------------------------------------------------------------------------------------------------------------------------------------------------------|------------------------------------------------------------------------------------------------------------------------------------------------------------------------------|-------------------------------------------------------------------------------------------------------------------------------------------------------------------|
|                          |                                                                                                                                              |                                                                                                                                                                    |                                                                                                                                                                        |                                                                                                                                                                                   | value                                                                                                                                                                        | Contacts                                                                                                                                                          |
| Male                     |                                                                                                                                              |                                                                                                                                                                    |                                                                                                                                                                        |                                                                                                                                                                                   |                                                                                                                                                                              |                                                                                                                                                                   |
|                          |                                                                                                                                              | Low                                                                                                                                                                |                                                                                                                                                                        |                                                                                                                                                                                   |                                                                                                                                                                              | 152                                                                                                                                                               |
| Female                   |                                                                                                                                              | Low                                                                                                                                                                |                                                                                                                                                                        |                                                                                                                                                                                   |                                                                                                                                                                              | 96                                                                                                                                                                |
| Hobbies                  | <b>V</b>                                                                                                                                     |                                                                                                                                                                    |                                                                                                                                                                        |                                                                                                                                                                                   |                                                                                                                                                                              |                                                                                                                                                                   |
| Football                 |                                                                                                                                              | Low                                                                                                                                                                |                                                                                                                                                                        |                                                                                                                                                                                   |                                                                                                                                                                              | 51                                                                                                                                                                |
| Golf                     |                                                                                                                                              | Low                                                                                                                                                                |                                                                                                                                                                        |                                                                                                                                                                                   |                                                                                                                                                                              | 87                                                                                                                                                                |
| Tennis                   |                                                                                                                                              | Low                                                                                                                                                                |                                                                                                                                                                        |                                                                                                                                                                                   |                                                                                                                                                                              | 81                                                                                                                                                                |
| Hunting                  |                                                                                                                                              | Low                                                                                                                                                                |                                                                                                                                                                        |                                                                                                                                                                                   |                                                                                                                                                                              | 66                                                                                                                                                                |
| Other outdoor            |                                                                                                                                              | Low                                                                                                                                                                |                                                                                                                                                                        |                                                                                                                                                                                   |                                                                                                                                                                              | 67                                                                                                                                                                |
| Theater                  |                                                                                                                                              | Low                                                                                                                                                                |                                                                                                                                                                        |                                                                                                                                                                                   |                                                                                                                                                                              | 48                                                                                                                                                                |
| Literature               |                                                                                                                                              | Low                                                                                                                                                                |                                                                                                                                                                        |                                                                                                                                                                                   |                                                                                                                                                                              | 29                                                                                                                                                                |
| Design                   |                                                                                                                                              | Low                                                                                                                                                                |                                                                                                                                                                        |                                                                                                                                                                                   |                                                                                                                                                                              | 32                                                                                                                                                                |
| Marital Status           | V                                                                                                                                            |                                                                                                                                                                    |                                                                                                                                                                        |                                                                                                                                                                                   |                                                                                                                                                                              |                                                                                                                                                                   |
| Married                  |                                                                                                                                              | Low                                                                                                                                                                |                                                                                                                                                                        |                                                                                                                                                                                   |                                                                                                                                                                              | 116                                                                                                                                                               |
| Children                 |                                                                                                                                              | Low                                                                                                                                                                |                                                                                                                                                                        |                                                                                                                                                                                   |                                                                                                                                                                              | 102                                                                                                                                                               |
| Educational level        |                                                                                                                                              |                                                                                                                                                                    |                                                                                                                                                                        |                                                                                                                                                                                   |                                                                                                                                                                              |                                                                                                                                                                   |
| Master/ Ph.d             |                                                                                                                                              | Normal                                                                                                                                                             |                                                                                                                                                                        |                                                                                                                                                                                   |                                                                                                                                                                              | 10                                                                                                                                                                |
| Bachelor                 |                                                                                                                                              | Normal                                                                                                                                                             |                                                                                                                                                                        |                                                                                                                                                                                   |                                                                                                                                                                              | 58                                                                                                                                                                |
| Skilled                  |                                                                                                                                              | Normal                                                                                                                                                             |                                                                                                                                                                        |                                                                                                                                                                                   |                                                                                                                                                                              | 123                                                                                                                                                               |
|                          | Football Golf Tennis Hunting Other outdoor Theater Literature Design Marital Status Married Children Educational level Master/ Ph.d Bachelor | Hobbies  Football  Golf  Tennis  Hunting  Other outdoor  Theater  Literature  Design  Marital Status  Married  Children  Educational level  Master/ Ph.d  Bachelor | Football Low Golf Low Tennis Low Other outdoor Low Theater Low Literature Low Design Low Marital Status Married Low Children Low Educational level Master/ Ph.d Normal | Hobbies  Football  Golf  Low  Tennis  Low  Hunting  Other outdoor  Theater  Low  Literature  Design  Marital Status  Married  Children  Educational level  Master/ Ph.d  Bachelor | Hobbies  Football  Golf  Low  Tennis  Low  Hunting  Other outdoor  Theater  Literature  Design  Marital Status  Married  Children  Educational level  Master/ Ph.d  Bachelor | Hobbies  Football  Golf  Low  Tennis  Low  Hunting  Other outdoor  Theater  Low  Literature  Design  Married  Children  Educational level  Master/ Ph.d  Bachelor |