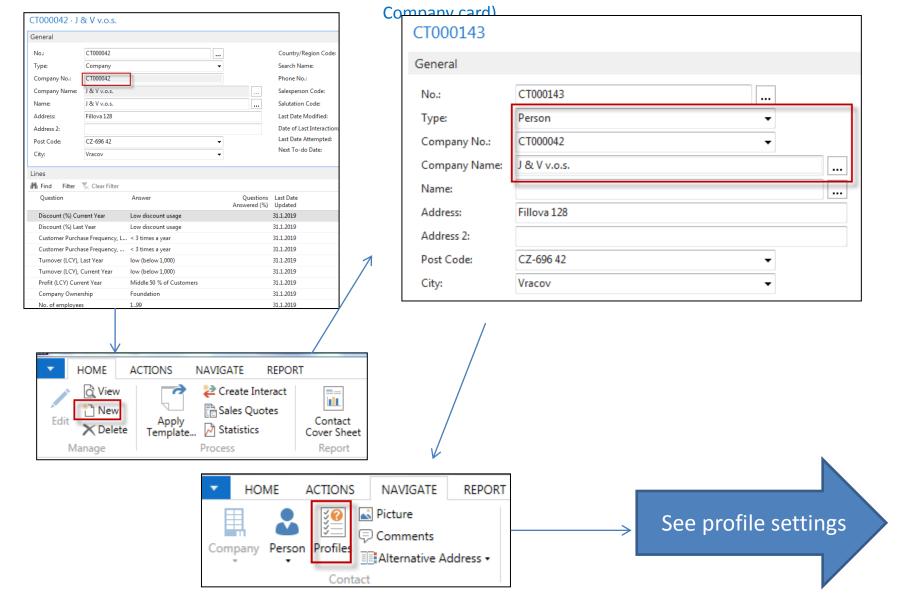

#### Contact Card- Company-new person - (created from

#### Contact Card- Company-new person - (creation from

Company card) CT000143 General CT000143 Country/Region Code: No.: Search Name: Type: Person Company No.: CT000042 Phone No.: Company Name: J & V v.o.s. Salesperson Code: Salutation Code: Name: Address: Fillova 128 Last Date Modified: Address 2: Date of Last Interaction: Last Date Attempted: Post Code: CZ-696 42 Next To-do Date: City: Vracov Lines Filter 🕏 Clear Filter A Find Ouestions Last Date Ouestion Answer Answered (%) Updated Personality Extrovert 1.11.2017 Educational level Master/Ph.d 1.11.2017 Marital Status Married 1.11.2017 Hobbies Golf 1.11.2017 Hobbies Football 1.11.2017 Male 1.11.2017 Sex