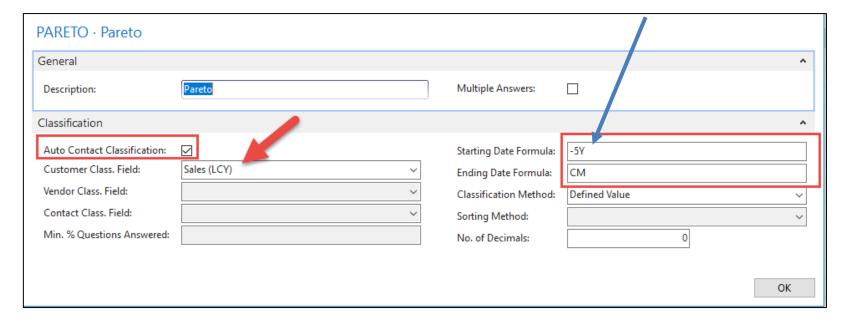

#### Pareto analysis-specification of question (details)

Starting Date Formula = -5Y means NAV will trace **all entries** five years backward. Could be also CM-5Y.

**CM=Current months** 