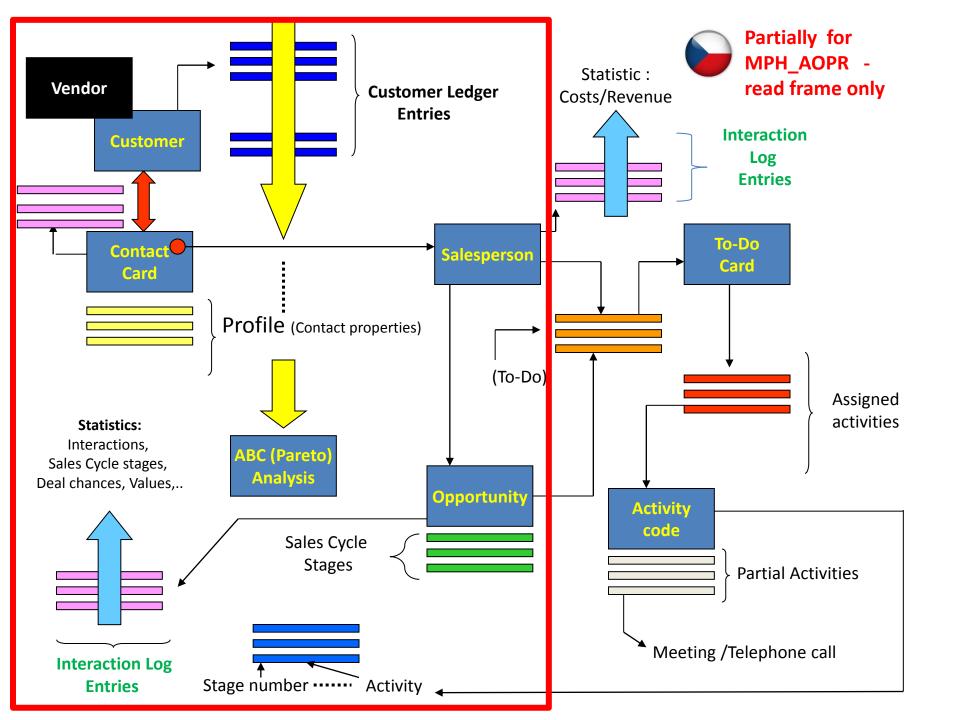

# CRM – Customer Relationship Management

- Relationship management is a customer-oriented feature with service response based on customer input, one-to-one solutions to customers' requirements, direct online communications with customer and customer service centers that help customers solve their issues.
- Salesforce automation
  - Sales promotion analysis
    - Advertising
    - · Personal selling
    - Direct marketing
    - · Public relations
  - Automate tracking of a client's account history
  - Use of technology (ERP->MS Dynamics NAV)
- Opportunity Management (see an extra picture related to so-called Business Rainbow)

#### Contact cards

- Contact card- company->Customer (Vendors)
- Contact card- person -> Customer (Vendors)
- Contact Character— profiles, technologies,...
- Interactions (driven by wizard)
- Business Opportunities (estimated close date and value, probability,..)
- Sales Cycles
- Customer Card creation from Contact card
- Quotes
- Interaction log entries

## Another CRM area: Opportunity

#### Pareto analysis-see extra example material