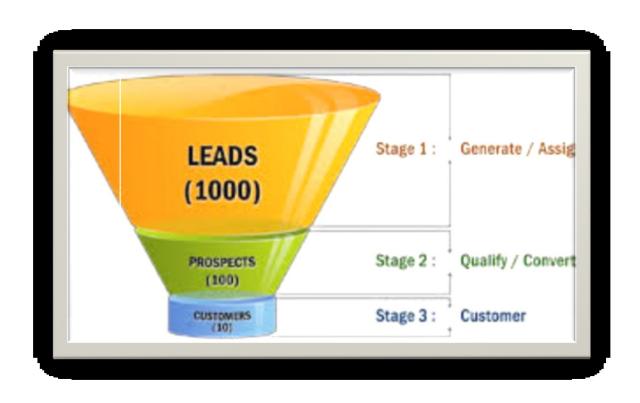

# CRM – Customer Relationship Management

- Relationship management is a customer-oriented feature with service response based on customer input, one-to-one solutions to customers' requirements, direct online communications with customer and customer service centers that help customers solve their issues.
- Salesforce automation
  - Sales promotion analysis
    - Advertising
    - · Personal selling
    - Direct marketing
    - · Public relations
  - Automate tracking of a client's account history
  - Use of technology (ERP->MS Dynamics NAV)
- Opportunity Management (see an extra picture related to so-called Business Rainbow)