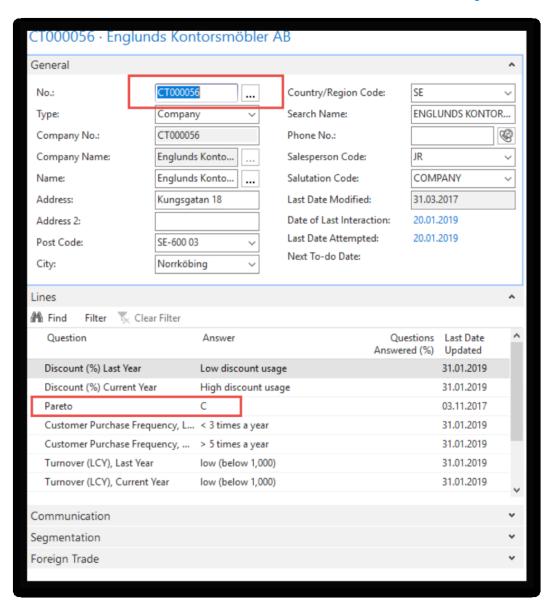

w  Tennis  Low  Hunting  Other outdoor  Theater  Literature  Design  Marital Status  Married  Children  Educational level  Master/ Ph.d  Bachelor | Hobbies  Football  Golf  Low  Tennis  Low  Hunting  Other outdoor  Theater  Low  Literature  Design  Married  Children  Educational level  Master/ Ph.d  Bachelor |



Profile of one chosen contact card (type person)



#### Pareto analysis-see extra example material



## Pareto analysis –specification of questionnaire



#### Pareto analysis-specification of question (details)





Starting Date Formula = -5Y means NAV will trace **all entries** five years backward. Could be also CM-5Y.



**CM=Current months** 

#### Pareto analysis







#### Pareto analysis –results of updated questionnaire







## One of Contact Cards marked by code C



## Segments-see extra example (hands on in lab)



#### Segments



#### Segments (entering values..)



#### Segments



#### End of the section – used in extra picture

(Customer Relationship Management)