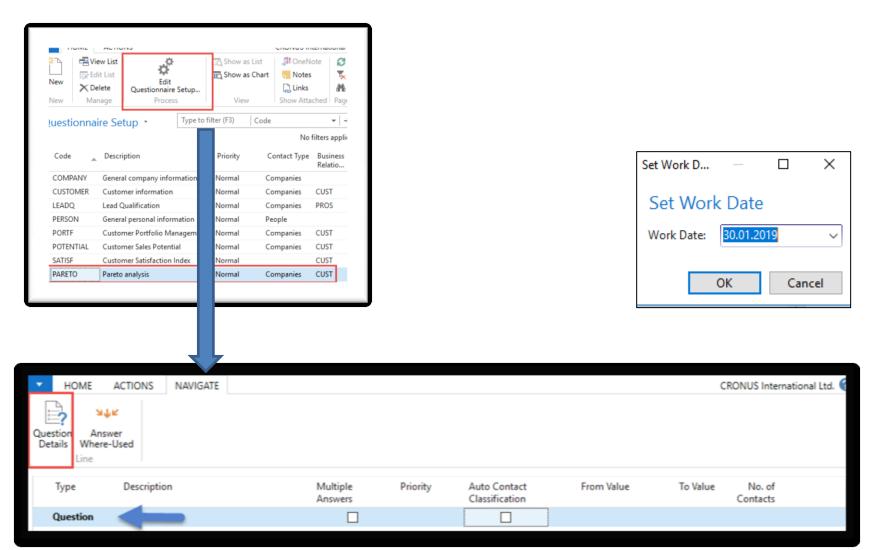

#### Pareto analysis-specification of question (details)

Starting Date Formula = -5Y means NAV will trace **all entries** five years backward. Could be also CM-5Y.

**CM=Current months** 