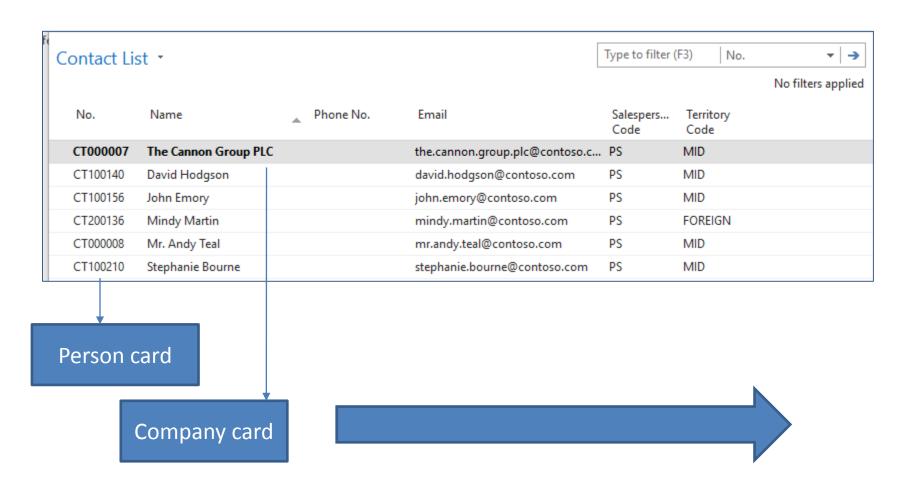

#### Contact cards

- Contact card- company->Customer (Vendors)
- Contact card- person -> Customer (Vendors)
- Contact Character— profiles, technologies,...
- Interactions (driven by wizard)
- Business Opportunities (estimated close date and value, probability,..)
- Sales Cycles
- Customer Card creation from Contact card
- Quotes
- Interaction log entries

#### Contact card — company - (Header of the contact card)

Contact persons type card

#### Customer card->Contact card

#### Contact card

### **Contact Card-company**

#### Contact Card- Person