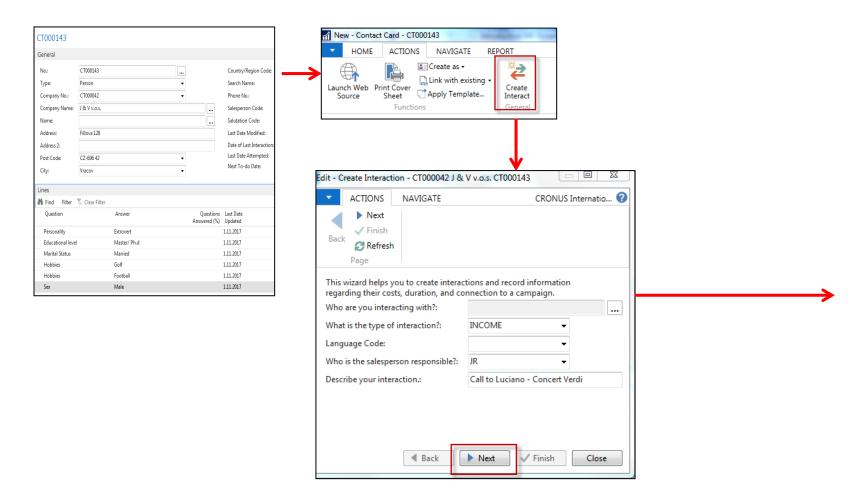

#### Contact Card- Company-new person - (created from

#### Contact Card- Company-new person - (creation from

Company card) CT000143 General CT000143 Country/Region Code: No.: Search Name: Type: Person Company No.: CT000042 Phone No.: Company Name: J & V v.o.s. Salesperson Code: Salutation Code: Name: Address: Fillova 128 Last Date Modified: Address 2: Date of Last Interaction: Last Date Attempted: Post Code: CZ-696 42 Next To-do Date: City: Vracov Lines Filter 🕏 Clear Filter A Find Ouestions Last Date Ouestion Answer Answered (%) Updated Personality Extrovert 1.11.2017 Educational level Master/Ph.d 1.11.2017 Marital Status Married 1.11.2017 Hobbies Golf 1.11.2017 Hobbies Football 1.11.2017 Male 1.11.2017 Sex