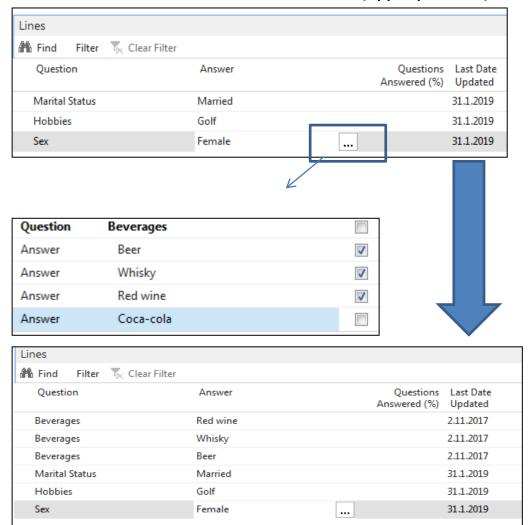

ied  Children  Educational level  Master/ Ph.d  Bachelor | Football Low Golf Low Tennis Low Other outdoor Low Theater Low Literature Low Design Low Marital Status Married Low Children Low Educational level Master/ Ph.d Normal | Hobbies  Football  Golf  Low  Tennis  Low  Hunting  Other outdoor  Theater  Low  Literature  Design  Marital Status  Married  Children  Educational level  Master/ Ph.d  Bachelor | Hobbies  Football  Golf  Low  Tennis  Low  Hunting  Other outdoor  Theater  Literature  Design  Marital Status  Married  Children  Educational level  Master/ Ph.d  Bachelor | Hobbies  Football  Golf  Low  Tennis  Low  Hunting  Other outdoor  Theater  Low  Literature  Design  Married  Children  Educational level  Master/ Ph.d  Bachelor |



Profile of one chosen contact card (type person)



#### Pareto analysis-see extra example material



## Pareto analysis –specification of questionnaire



#### Pareto analysis-specification of question (details)





Starting Date Formula = -5Y means NAV will trace **all entries** five years backward. Could be also CM-5Y.



**CM=Current months** 

#### Pareto analysis







#### Pareto analysis –results of updated questionnaire







## One of Contact Cards marked by code C



## Segments-see extra example (hands on in lab)



#### Segments



#### Segments (entering values..)



#### Segments



#### End of the section – used in extra picture

(Customer Relationship Management)