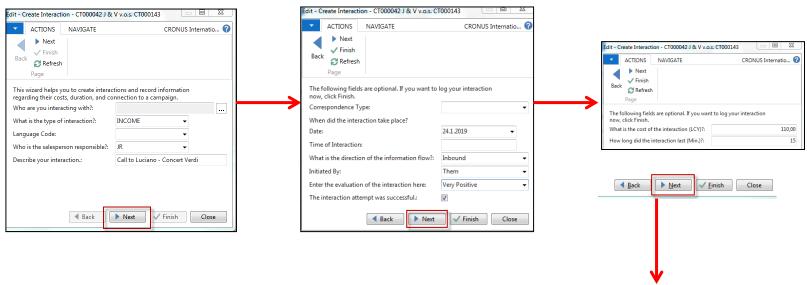

#### New interaction- use of wizard

#### New interaction- use of wizard

**Click finish** (do not take any optional information into consideration) and **Ctrl-F7** to display **Interaction Log Entries** 