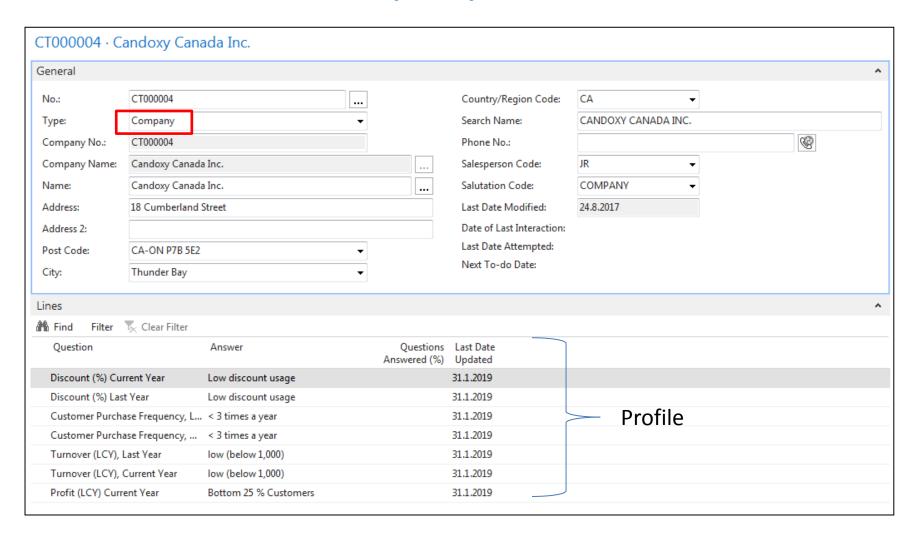

#### Contact cards

- Contact card- company->Customer (Vendors)
- Contact card- person -> Customer (Vendors)
- Contact Character— profiles, technologies,...
- Interactions (driven by wizard)
- Business Opportunities (estimated close date and value, probability,..)
- Sales Cycles
- Customer Card creation from Contact card
- Quotes
- Interaction log entries

### **Contact Card-company**

Profile of one chosen contact card (type person)