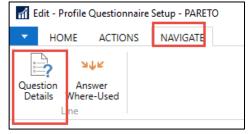

#### Pareto analysis-see extra example material

## Pareto analysis –specification of questionnaire