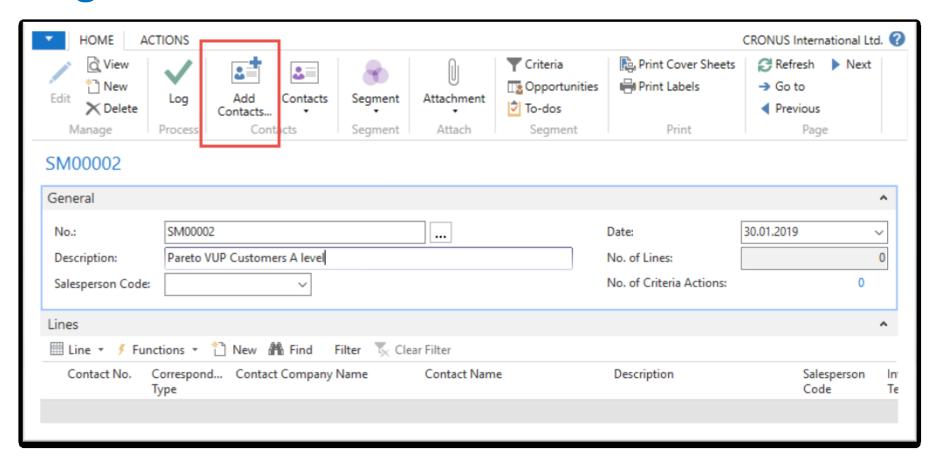

Marital Status  Married  Children  Educational level  Master/ Ph.d  Bachelor | Hobbies  Football  Golf  Low  Tennis  Low  Hunting  Other outdoor  Theater  Low  Literature  Design  Married  Children  Educational level  Master/ Ph.d  Bachelor |



Profile of one chosen contact card (type person)



#### Pareto analysis-see extra example material



## Pareto analysis –specification of questionnaire



#### Pareto analysis-specification of question (details)





Starting Date Formula = -5Y means NAV will trace **all entries** five years backward. Could be also CM-5Y.



**CM=Current months** 

#### Pareto analysis







#### Pareto analysis –results of updated questionnaire







## One of Contact Cards marked by code C



## Segments-see extra example (hands on in lab)



#### Segments



#### Segments (entering values..)



#### Segments



#### End of the section – used in extra picture

(Customer Relationship Management)