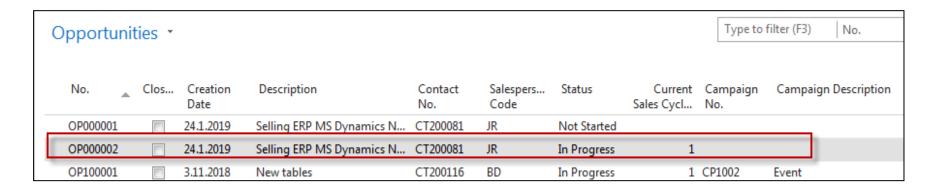

## Another CRM area: Opportunity

## Another CRM area: Opportunity

| Description  ▼ Sex  Male | Multiple Answers                                                                                                                             | Priority                                                                                                                                                           | Con                                                                                                                                                                    | From<br>Value                                                                                                                                                                     | Value                                                                                                                                                                        | Contacts                                                                                                                                                          |
|--------------------------|----------------------------------------------------------------------------------------------------------------------------------------------|--------------------------------------------------------------------------------------------------------------------------------------------------------------------|------------------------------------------------------------------------------------------------------------------------------------------------------------------------|-----------------------------------------------------------------------------------------------------------------------------------------------------------------------------------|------------------------------------------------------------------------------------------------------------------------------------------------------------------------------|-------------------------------------------------------------------------------------------------------------------------------------------------------------------|
|                          |                                                                                                                                              |                                                                                                                                                                    |                                                                                                                                                                        |                                                                                                                                                                                   | value                                                                                                                                                                        | Contacts                                                                                                                                                          |
| Male                     |                                                                                                                                              |                                                                                                                                                                    |                                                                                                                                                                        |                                                                                                                                                                                   |                                                                                                                                                                              |                                                                                                                                                                   |
|                          |                                                                                                                                              | Low                                                                                                                                                                |                                                                                                                                                                        |                                                                                                                                                                                   |                                                                                                                                                                              | 152                                                                                                                                                               |
| Female                   |                                                                                                                                              | Low                                                                                                                                                                |                                                                                                                                                                        |                                                                                                                                                                                   |                                                                                                                                                                              | 96                                                                                                                                                                |
| Hobbies                  | <b>V</b>                                                                                                                                     |                                                                                                                                                                    |                                                                                                                                                                        |                                                                                                                                                                                   |                                                                                                                                                                              |                                                                                                                                                                   |
| Football                 |                                                                                                                                              | Low                                                                                                                                                                |                                                                                                                                                                        |                                                                                                                                                                                   |                                                                                                                                                                              | 51                                                                                                                                                                |
| Golf                     |                                                                                                                                              | Low                                                                                                                                                                |                                                                                                                                                                        |                                                                                                                                                                                   |                                                                                                                                                                              | 87                                                                                                                                                                |
| Tennis                   |                                                                                                                                              | Low                                                                                                                                                                |                                                                                                                                                                        |                                                                                                                                                                                   |                                                                                                                                                                              | 81                                                                                                                                                                |
| Hunting                  |                                                                                                                                              | Low                                                                                                                                                                |                                                                                                                                                                        |                                                                                                                                                                                   |                                                                                                                                                                              | 66                                                                                                                                                                |
| Other outdoor            |                                                                                                                                              | Low                                                                                                                                                                |                                                                                                                                                                        |                                                                                                                                                                                   |                                                                                                                                                                              | 67                                                                                                                                                                |
| Theater                  |                                                                                                                                              | Low                                                                                                                                                                |                                                                                                                                                                        |                                                                                                                                                                                   |                                                                                                                                                                              | 48                                                                                                                                                                |
| Literature               |                                                                                                                                              | Low                                                                                                                                                                |                                                                                                                                                                        |                                                                                                                                                                                   |                                                                                                                                                                              | 29                                                                                                                                                                |
| Design                   |                                                                                                                                              | Low                                                                                                                                                                |                                                                                                                                                                        |                                                                                                                                                                                   |                                                                                                                                                                              | 32                                                                                                                                                                |
| Marital Status           | V                                                                                                                                            |                                                                                                                                                                    |                                                                                                                                                                        |                                                                                                                                                                                   |                                                                                                                                                                              |                                                                                                                                                                   |
| Married                  |                                                                                                                                              | Low                                                                                                                                                                |                                                                                                                                                                        |                                                                                                                                                                                   |                                                                                                                                                                              | 116                                                                                                                                                               |
| Children                 |                                                                                                                                              | Low                                                                                                                                                                |                                                                                                                                                                        |                                                                                                                                                                                   |                                                                                                                                                                              | 102                                                                                                                                                               |
| Educational level        |                                                                                                                                              |                                                                                                                                                                    |                                                                                                                                                                        |                                                                                                                                                                                   |                                                                                                                                                                              |                                                                                                                                                                   |
| Master/ Ph.d             |                                                                                                                                              | Normal                                                                                                                                                             |                                                                                                                                                                        |                                                                                                                                                                                   |                                                                                                                                                                              | 10                                                                                                                                                                |
| Bachelor                 |                                                                                                                                              | Normal                                                                                                                                                             |                                                                                                                                                                        |                                                                                                                                                                                   |                                                                                                                                                                              | 58                                                                                                                                                                |
| Skilled                  |                                                                                                                                              | Normal                                                                                                                                                             |                                                                                                                                                                        |                                                                                                                                                                                   |                                                                                                                                                                              | 123                                                                                                                                                               |
|                          | Football Golf Tennis Hunting Other outdoor Theater Literature Design Marital Status Married Children Educational level Master/ Ph.d Bachelor | Hobbies  Football  Golf  Tennis  Hunting  Other outdoor  Theater  Literature  Design  Marital Status  Married  Children  Educational level  Master/ Ph.d  Bachelor | Football Low Golf Low Tennis Low Other outdoor Low Theater Low Literature Low Design Low Marital Status Married Low Children Low Educational level Master/ Ph.d Normal | Hobbies  Football  Golf  Low  Tennis  Low  Hunting  Other outdoor  Theater  Low  Literature  Design  Marital Status  Married  Children  Educational level  Master/ Ph.d  Bachelor | Hobbies  Football  Golf  Low  Tennis  Low  Hunting  Other outdoor  Theater  Literature  Design  Marital Status  Married  Children  Educational level  Master/ Ph.d  Bachelor | Hobbies  Football  Golf  Low  Tennis  Low  Hunting  Other outdoor  Theater  Low  Literature  Design  Married  Children  Educational level  Master/ Ph.d  Bachelor |