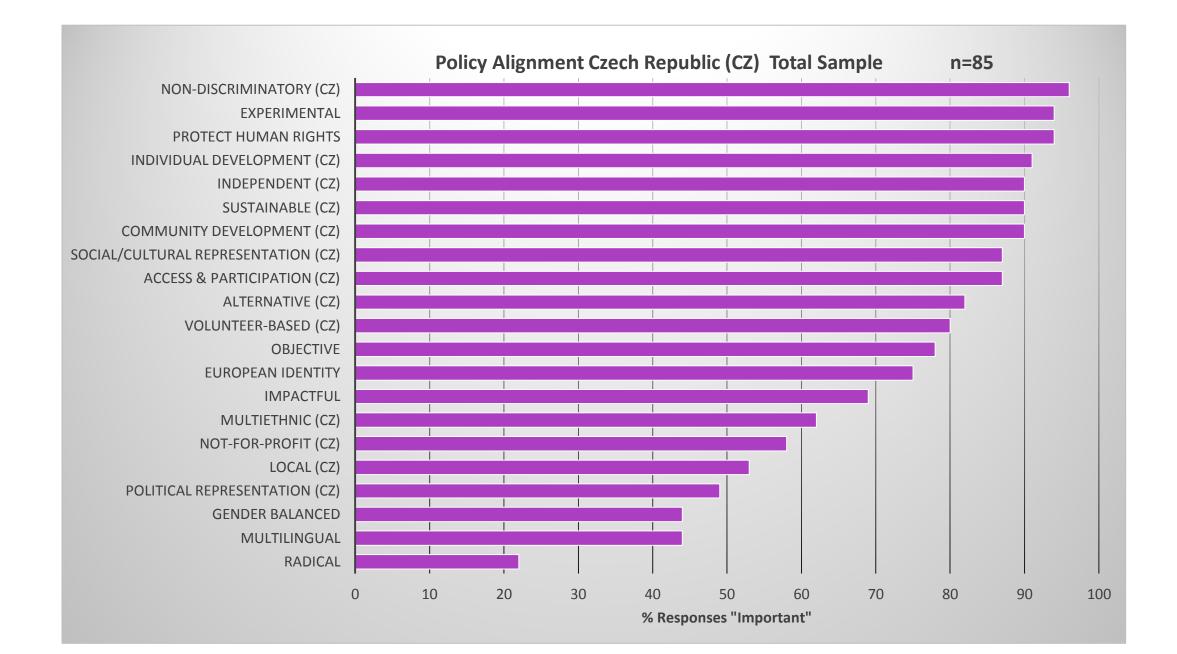

### 9.1.1 Proposed Community Broadcasting Policy and Plan for the Czech Republic (excerpt from full document)

| Cor          | nmunity Broadcasting Policy & Plan for the Czech Republic                    |
|--------------|------------------------------------------------------------------------------|
|              |                                                                              |
|              |                                                                              |
| DEFINITION   |                                                                              |
|              | >Community Broadcasting is not-for-profit, audio-visual services provided by |
|              | and for a local community on terrestrial and wired delivery systems.         |
| REASONS WHY  |                                                                              |
|              | >Inform the community about issues, activities, and events                   |
|              | >Provide access and participation                                            |
|              | >Strengthen local communities                                                |
|              | >Promote local arts & culture                                                |
|              | >Serve marginalized and underserved groups                                   |
|              | >Provide discourse for civil society and promote active citizenship          |
|              | >Independent media watchdog role                                             |
|              | >Improve media literacy                                                      |
|              | >Development of employment skills                                            |
| REQUIREMENTS |                                                                              |
|              | >Not-for-profit social enterprise                                            |
|              | >Local community-based                                                       |
|              | >Volunteer supported                                                         |
|              | >Open to all voices                                                          |
|              | >Sustainable                                                                 |