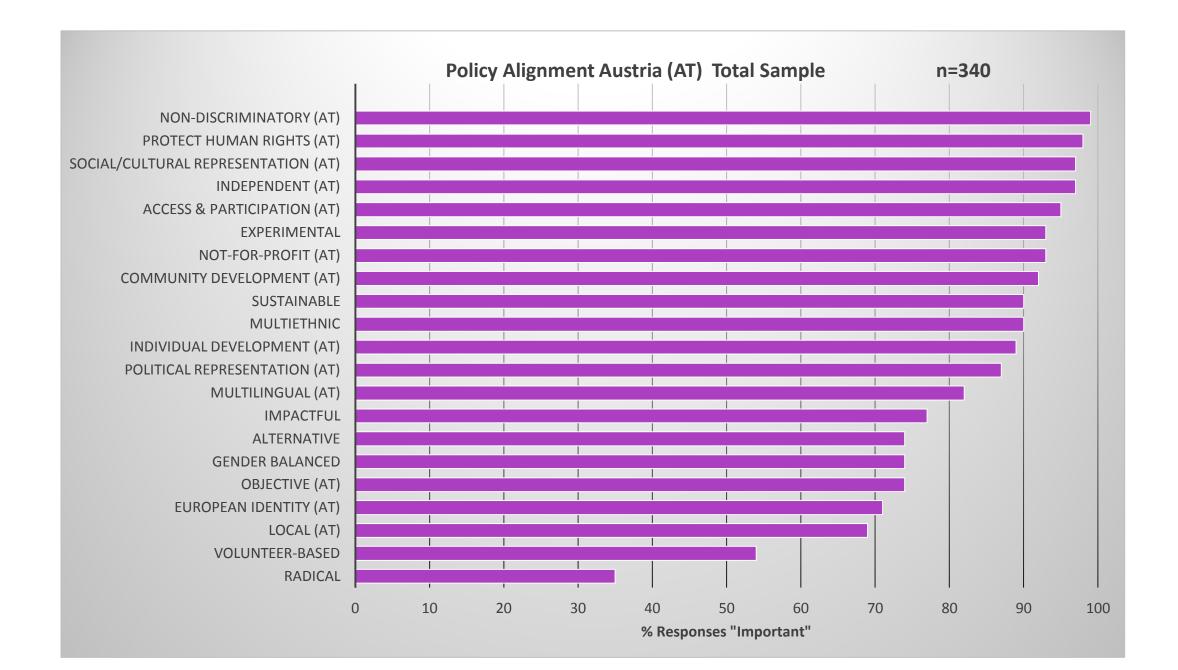

## **Broadcasting law**

The following laws are relevant to the activities of the Austrian Communications Authority (KommAustria) and to broadcasting in Austria:

#### Constitutional basis of Austrian broadcasting law

Article 20 of the Federal Constitution Act (B-VG)

Federal Constitutional Act Ensuring the Independence of Broadcasting (BVG-Rundfunk)

Article 10 of the European Human Rights Convention (EHRC)

#### Laws enforced by KommAustria

- KommAustria Act (KOG)
- Private Radio Act (PrR-G)

Audiovisual Media Services Act (AMD-G)

ORF Act (ORF-G)

Act on Exclusive Television Rights (FERG)

Telecommunications Act 2003 (TKG 2003)

Press Subsidies Act 2004 (PresseFG 2004)