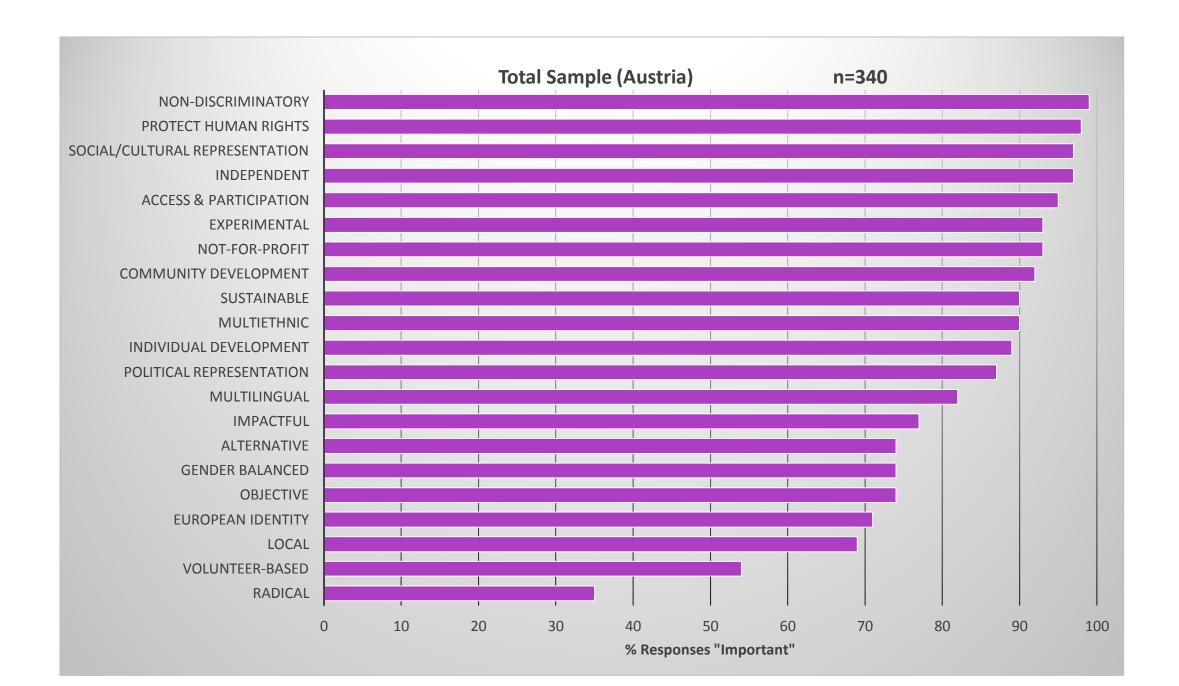

# Image: Index of the second state s

|         |                                         |              |                                                                                     | How importa<br>func: Social<br>Represe | / Cultural  |              |  |
|---------|-----------------------------------------|--------------|-------------------------------------------------------------------------------------|----------------------------------------|-------------|--------------|--|
| country |                                         |              |                                                                                     | not<br>important                       | important   | Total        |  |
| Austria | In which age<br>group do you<br>belong? | 60 and older | Count<br>% within In which<br>age group do<br>you belong?                           | 2<br>4.9%                              | 39<br>95.1% | 41<br>100.0% |  |
|         |                                         |              | % within How<br>important are<br>these func: Social<br>/ Cultural<br>Representation | 22.2%                                  | 13.7%       | 13.9%        |  |
|         |                                         |              | % of Total                                                                          | 0.7%                                   | 13.3%       | 13.9%        |  |
|         |                                         | 40 - 59      | Count                                                                               | 3                                      | 133         | 136          |  |
|         |                                         |              | % within In which<br>age group do<br>you belong?                                    | 2.2%                                   | 97.8%       | 100.0%       |  |
|         |                                         |              | % within How<br>important are<br>these func: Social<br>/ Cultural<br>Representation | 33.3%                                  | 46.7%       | 46.3%        |  |
|         |                                         |              | % of Total                                                                          | 1.0%                                   | 45.2%       | 46.3%        |  |
|         |                                         | 26 - 39      | Count                                                                               | 4                                      | 90          | 94           |  |
|         |                                         |              | % within In which<br>age group do<br>you belong?                                    | 4.3%                                   | 95.7%       | 100.0%       |  |
|         |                                         |              | % within How<br>important are<br>these func: Social<br>/ Cultural<br>Representation | 44.4%                                  | 31.6%       | 32.0%        |  |
|         |                                         |              | % of Total                                                                          | 1.4%                                   | 30.6%       | 32.0%        |  |
|         |                                         | 19 - 25      | Count                                                                               | 0                                      | 20          | 20           |  |
|         |                                         |              | % within In which<br>age group do<br>you belong?                                    | 0.0%                                   | 100.0%      | 100.0%       |  |
|         |                                         |              | % within How<br>important are<br>these func: Social<br>/ Cultural<br>Representation | 0.0%                                   | 7.0%        | 6.8%         |  |