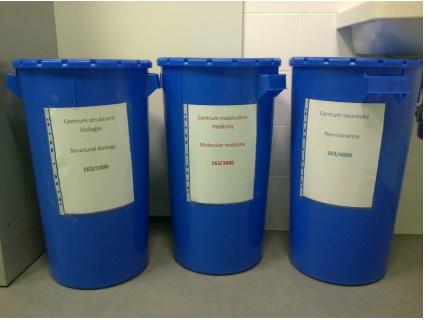

Structure biology
Name, surname 163/1000

Molecular medicine Name, surname, 163/3000

Neuroscience Name, surname, 163/4000

Please mark the laundry as follows:

Lab coat ......inner back of the collar

Trousers .....inner front of the waist part

Blouse, shirt .....inner back of the collar

At the present time the laundry is to be collected in the room No 1S046 (changing room MEN) in the containers labelled according to centres. While bringing the laundry do not forget to fill in the form placed on the container (date, RG, name, No. of pieces)