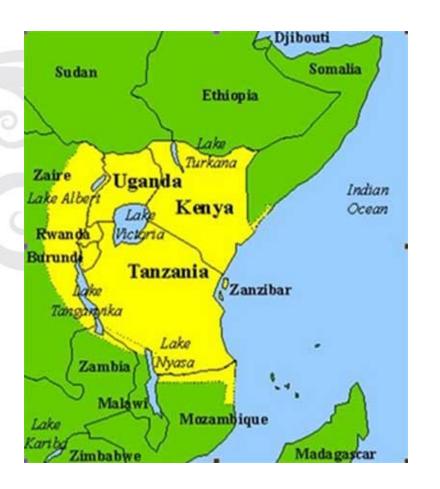

#### COMPARISON BETWEEN TANZNAIA AND THE CZECH REPUBLIC

- TANZANIA IS 12 TIMES BIGGER
- ◆ ACCORDING TO 2012 CENSUS THERE ARE 49 MILIONS PEOPLE IN TANZANIA.
- 120 TRIBES
- SWAHILI AND ENGLISH ARE BOTH OFFICIAL LANGUAGES.
- ◆ BORDERED WITH KENYA, UGANDA, DRC CONGO, BURUNDI, MALAWI, ZAMBIA, RWANDA AND MOZAMBIQUE
- KILIMANJARO HIGHEST MOUNTAIN IN AFRICA.
- ◆ LAKE VICTORIA, AFRICAN LARGEST LAKE AND WORLD'S SECOND LARGEST FRESH WATER LAKE. LAKE TANGANYIKA, LAKE NYASA
- MANY NATIONAL PARKS SERENGETI, NGORONGORO, MIKUMI