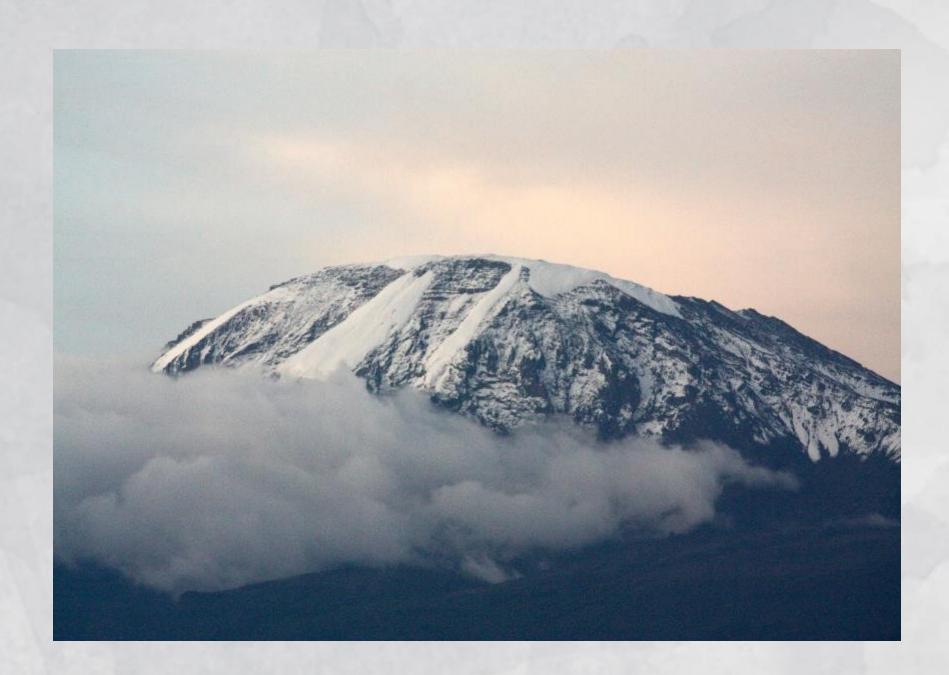

#### COMPARISON BETWEEN TANZNAIA AND THE CZECH REPUBLIC

- TANZANIA IS 12 TIMES BIGGER
- ◆ ACCORDING TO 2012 CENSUS THERE ARE 49 MILIONS PEOPLE IN TANZANIA.
- 120 TRIBES
- SWAHILI AND ENGLISH ARE BOTH OFFICIAL LANGUAGES.
- ◆ BORDERED WITH KENYA, UGANDA, DRC CONGO, BURUNDI, MALAWI, ZAMBIA, RWANDA AND MOZAMBIQUE
- KILIMANJARO HIGHEST MOUNTAIN IN AFRICA.
- ◆ LAKE VICTORIA, AFRICAN LARGEST LAKE AND WORLD'S SECOND LARGEST FRESH WATER LAKE. LAKE TANGANYIKA, LAKE NYASA
- MANY NATIONAL PARKS SERENGETI, NGORONGORO, MIKUMI