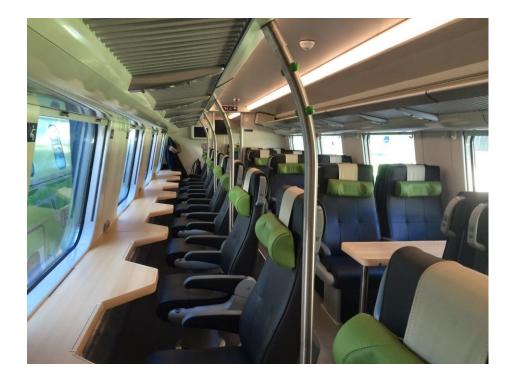

# VR TRAIN: BOOK THE UPPER DECK!

#### Single seat facing the window

#### The best view!