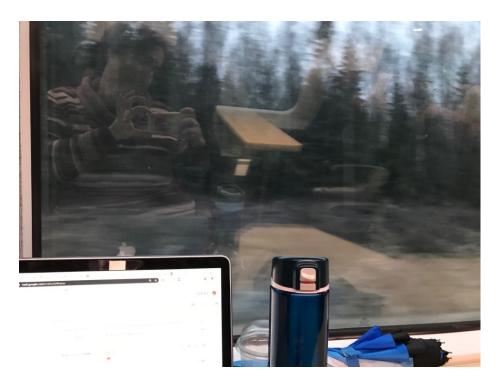

# VR TRAIN: BOOK THE UPPER DECK!

#### Single seat facing the window

#### The best view!