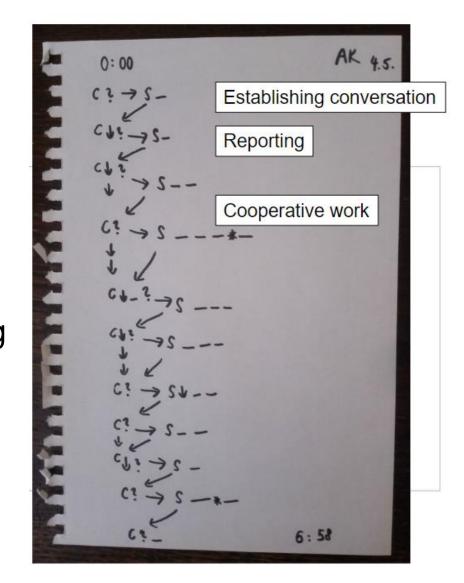

LA - interaction Advising session discourse analysis (Ciekanski, 2005 and 2007)

- conversational sequences (personal, less formal, anecdotes)
- organisational sequences (negotiations, making appointments, defining modalities, borrowing resources)
- pedagogical sequences (needs analysis, analysis of learning and progress, feedback, final evaluation, collaborative work of L and A)