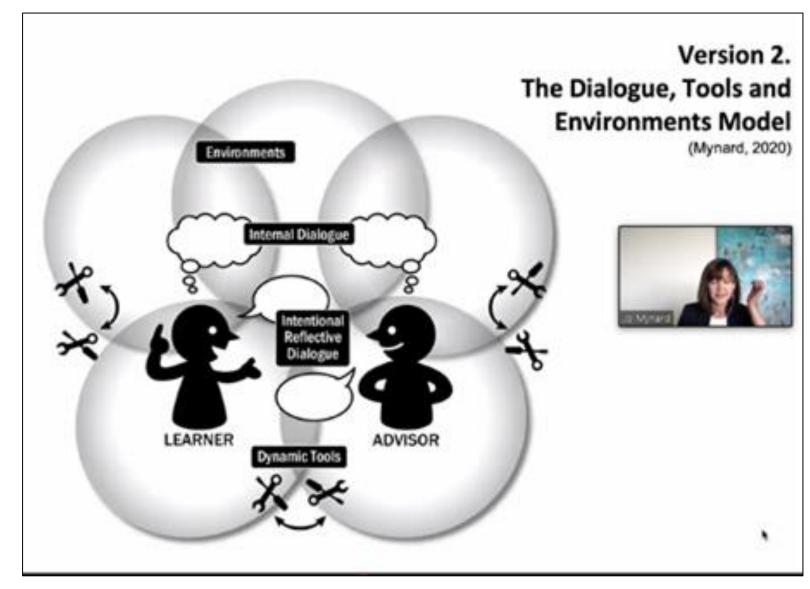

ng
- support needed (Holec, 1990; Little, 1995)
  - students' capacity / skills to control and manage their learning
- redefining teachers' roles and skills
  - language advisor new kind of control, new kind of distance



### Language advising - definition

- a **resource** that aims at helping learners to self-regulate their learning (Mozzon-McPherson, 2007; Mynard & Carson, 2012; Kato & Mynard, 2016)
- a **form of language support** which consists of one or more meetings (online or face-to-face) between an advisor and a student, usually one-to-one (Reinders, 2008)
- a collaborative process focusing on and providing support for learning, enabling learners to become more aware, reflective, and effective regarding their language learning (Ciekanski, 2007; Mynard, 2020)





#### LA model





### Language advising - scenarios

Task 1:

WHO FOR? WHAT FOR? WHERE? WHEN? (HOW?)





### Language advising - scenarios

WHO FOR? (our) students / not students WHAT FOR? support, tips, guidance WHERE? classroom / office / online WHEN? before / during / after a course / anytime HOW? individual / group / writing / L1 / L2

- students choosing language courses students planning Erasmus, etc. students preparing for an exam / certificate students studying in an autonomous way
- (tandem learning participants)
- staff choosing language courses
- staff preparing for a conference
- low / high level students in courses students looking for specific / additional materials
- students asking for help e.g. choosing presentation topics





**Language advising - trends** 

#### SALC

#### HOME

ABO