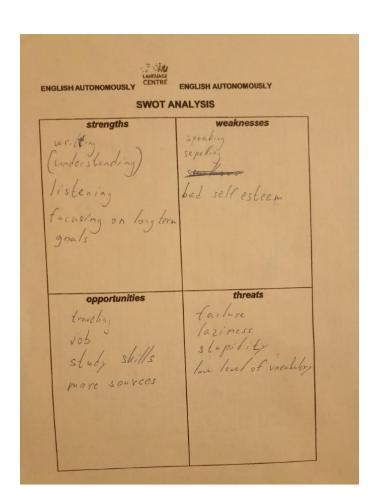

#### **Tools - self-assessment**

| UNI<br>JV sw   | ENGLISH AUTONOMOUSLY SWOT ANALYSIS |  |  |
|----------------|------------------------------------|--|--|
| strengths      | weaknesses                         |  |  |
| opportunities. | threats.                           |  |  |

### **SWOT** analysis

#### Task 4

- L2/3
- teaching
- opportunities