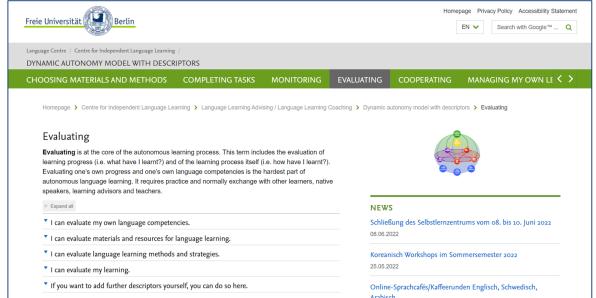

#### language

- ....
- ....
- ...

- needs analysis
- self-assessment
- goal setting
- planning
- choosing materials
- choosing methods
- monitoring
- evaluating materials
- evaluating methods
- evaluating progress