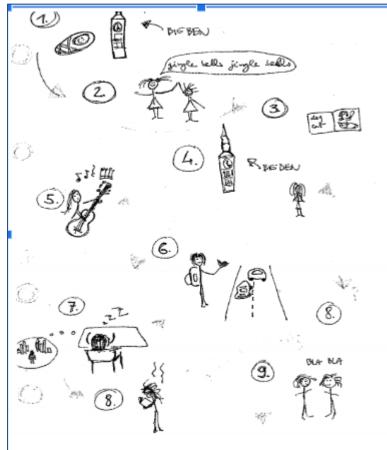

#### A: What do you want to focus on?

S: "My biggest problem is vocabulary I think I must, I don't know maybe reading some books and watching TV series or news in English and hear the English, hear the accent.

#### A: Any other ideas on how you might work with vocabulary?

S: I have some mirror books, one page in English, one page in Czech, so I will read this book and I think it is good for vocabulary. Also, watching TV series and films with English subtitles. Classic method, I think, but it could work.

A: **OK, What exactly do you plan to do?** You are going to read or watch some materials and there will be new words for you and ....

S: And I will have a special book for it, I will write it down and I don't know, maybe read it like a book and trying to memory it.