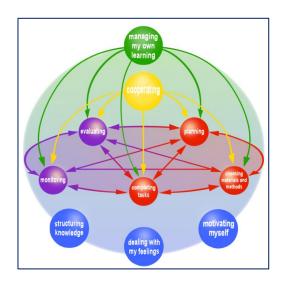

#### LA model

### LA aim - learner autonomy

- a meta-competence, a set of competences, skills and attitudes that learners need to be able to self-regulate their learning process
- evolves in time, depends on learning environment as well as on learner's agency
- also considered to be a dynamic complex system (Larsen Freeman, 2009; Tassinari, 2010; Murray, 2021)

Tassinari's dynamic model of learner

autonomy