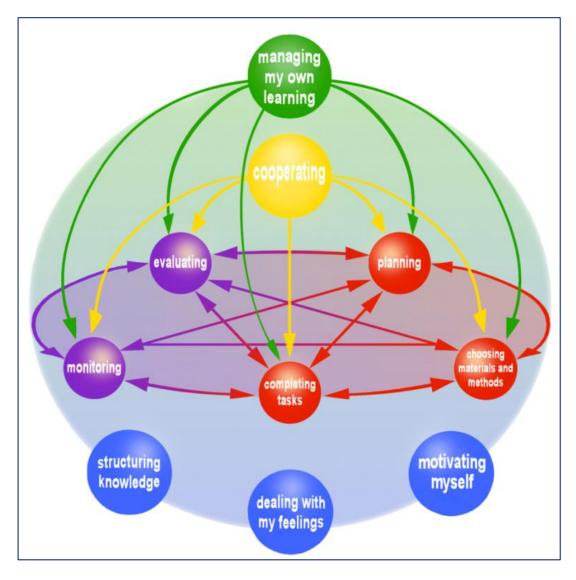

#### LA model

### LA aim - learner autonomy

- a meta-competence, a set of competences, skills and attitudes that learners need to be able to self-regulate their learning process
- evolves in time, depends on learning environment as well as on learner's agency
- also considered to be a dynamic complex system (Larsen Freeman, 2009; Tassinari, 2010; Murray, 2021)

Tassinari's dynamic model of learner

autonomy