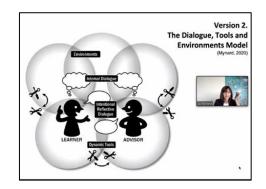

ge their own learning
- support needed (Holec, 1990; Little, 1995)
  - students' capacity / skills to control and manage their learning
- redefining teachers' roles and skills
  - language advisor new kind of control, new kind of distance



### Language advising - definition

- a **resource** that aims at helping learners to self-regulate their learning (Mozzon-McPherson, 2007; Mynard & Carson, 2012; Kato & Mynard, 2016)
- a **form of language support** which consists of one or more meetings (online or face-to-face) between an advisor and a student, usually one-to-one (Reinders, 2008)
- a collaborative process focusing on and providing support for learning, enabling learners to become more aware, reflective, and effective regarding their language learning (Ciekanski, 2007; Mynard, 2020)





#### LA model





### Language advising - scenarios

Task 1:

WHO FOR? WHAT FOR? WHERE? WHEN? (HOW?)





### Language advising - scenarios

WHO FOR? (our) students / not students WHAT FOR? support, tips, guidance WHERE? classroom / office / online WHEN? before / during / after a course / anytime HOW? individual / group / writing / L1 / L2

- students choosing language courses students planning Erasmus, etc. students preparing for an exam / certificate students studying in an autonomous way
- (tandem learning participants)
- staff choosing language courses
- staff preparing for a conference
- low / high level students in courses students looking for specific / additional materials
- students asking for help e.g. choosing presentation topics





**Language advising - trends** 

#### S