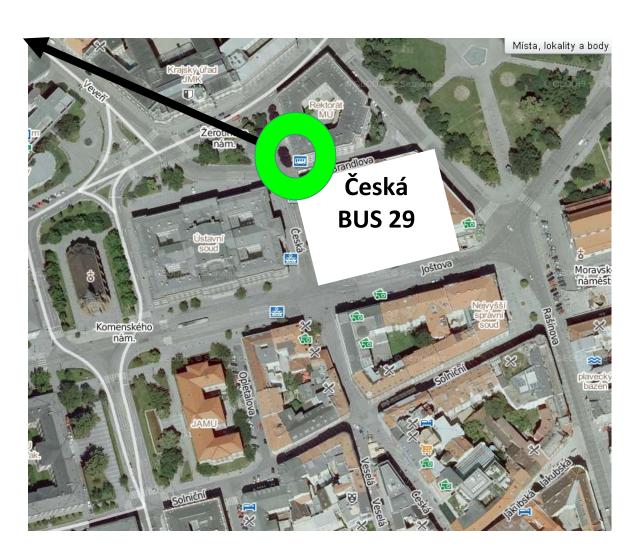

# How to get from Brno city centre to Masaryk University Campus Bohunice



Address: Kamenice 5, 625 00 Brno

## 1. The easiest, but longest way (40 min) from the city center

#### Take the bus 29 from: Ceská to: Univerzitní Kampus





### 2. The short and most usual way (20 min.) from the city center

a) take the tram 5 or 6 or 7 from: Ceská to: Mendlovo náměstí (Mendel square)





# b) In the Mendel square, go 100 metres from the tram stop to the bus stop and také the bus 25 from: Mendlovo náměstí to: Univerzitní Kampus





## 3. Another short way (20 min.) from the city center

a) take the tram 4 from: Ceská to: Úvoz



# b) From the bus stop Úvoz, go round the corner and up the hill and take the bus 25 from: Úvoz to : Univerzitní Kampus





#### Going by bus 25, you will see the Campus square just before the last stop.



### Opposite the bus stop, you will see the main entrance to the **Faculty of Medicine**





And on the left, you will see the building

of the Faculty of Sport Studies

#### Map of Masaryk