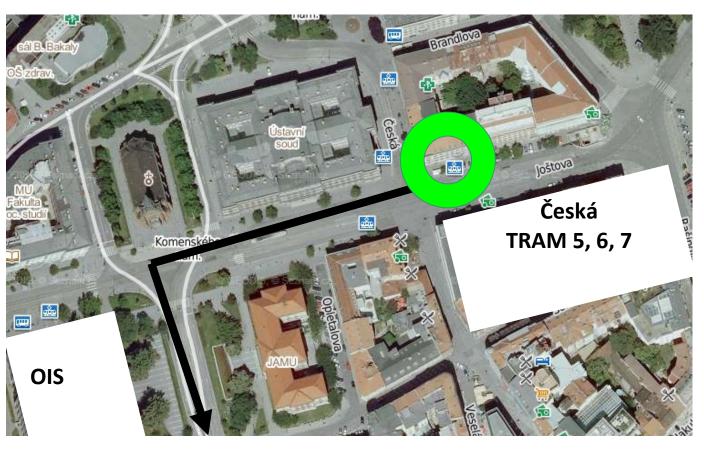

### 2. The short and most usual way (20 min.) from the city center

a) take the tram 5 or 6 or 7 from: Ceská to: Mendlovo náměstí (Mendel square)