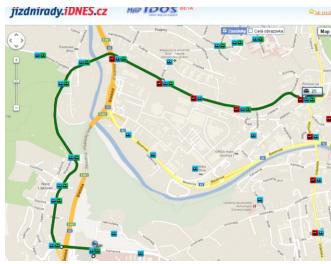

## 3. Another short way (20 min.) from the city center

a) take the tram 4 from: Ceská to: Úvoz

# b) From the bus stop Úvoz, go round the corner and up the hill and take the bus 25 from: Úvoz to : Univerzitní Kampus