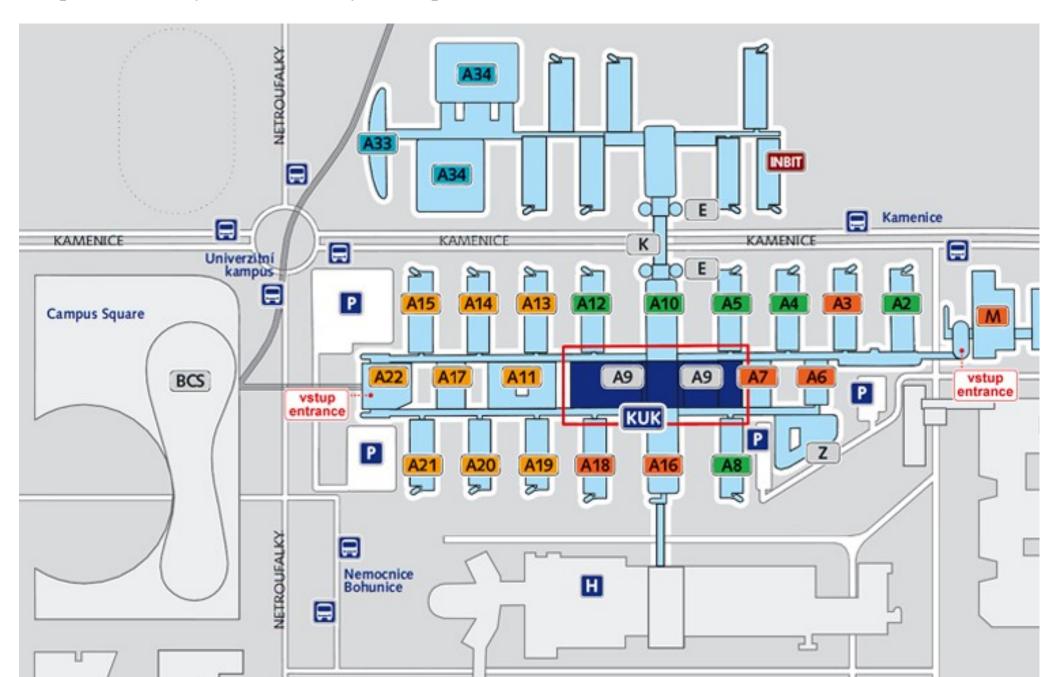

t usual way (20 min.) from the city center

a) take the tram 5 or 6 or 7 from: Ceská to: Mendlovo náměstí (Mendel square)





# b) In the Mendel square, go 100 metres from the tram stop to the bus stop and také the bus 25 from: Mendlovo náměstí to: Univerzitní Kampus





## 3. Another short way (20 min.) from the city center

a) take the tram 4 from: Ceská to: Úvoz



# b) From the bus stop Úvoz, go round the corner and up the hill and take the bus 25 from: Úvoz to : Univerzitní Kampus





#### Going by bus 25, you will see the Campus square just before the last stop.



### Opposite the bus stop, you will see the main entrance to the **Faculty of Medicine**





And on the left, you will see the building

of the Faculty of Sport Studies

#### Map of Masaryk University Campus Bohunice