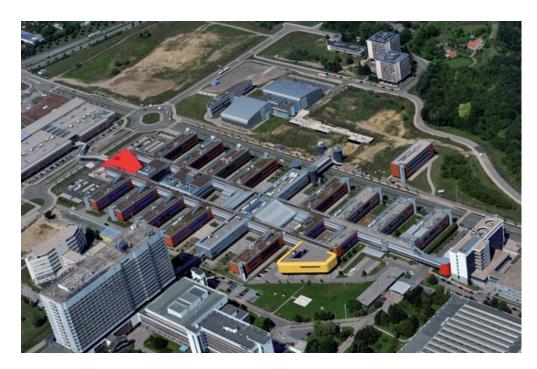

# How to get from Brno city centre to Masaryk University Campus Bohunice



Address: Kamenice 5, 625 00 Brno

## 1. The easiest, but longest way (40 min) from the city center

#### Take the bus 29 from: Ceská to: Univerzitní Kampus





### 2. The short and most usual way (20 min.) from the city center

a) take the tram 5 or 6 or 7 from: Ceská to: Mendlovo náměstí (Mendel square)





# b) In the Mendel square, go 100 metres from the tram stop to the bus stop and také the bus 25 from: Mendlovo náměstí to: Univerzitní Kampus





## 3. Another short way (20 min.) from the city center

a) take the tram 4 from: Ceská to: Úvoz



# b) From the bus stop Úvoz, go round the corner and up the hill and take the bus 25 from: Úvoz to : Univerzitní Kampus





#### Going by bus 25, you will see the Campus square just before the last stop.



### Opposite the bus stop, you w