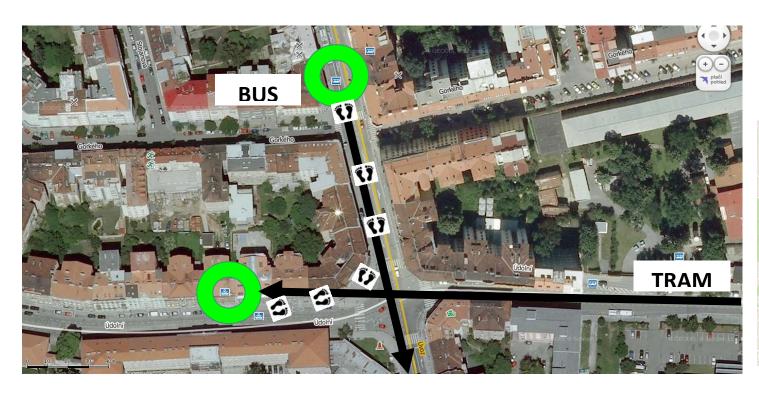

## 3. Another short way (20 min.) from the city center

a) take the tram 4 from: Ceská to: Úvoz

# b) From the bus stop Úvoz, go round the corner and up the hill and take the bus 25 from: Úvoz to : Univerzitní Kampus