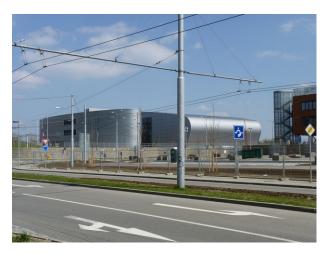

#### Going by bus 25, you will see the Campus square just before the last stop.

### Opposite the bus stop, you will see the main entrance to the **Faculty of Medicine**

And on the left, you will see the building

of the Faculty of Sport Studies