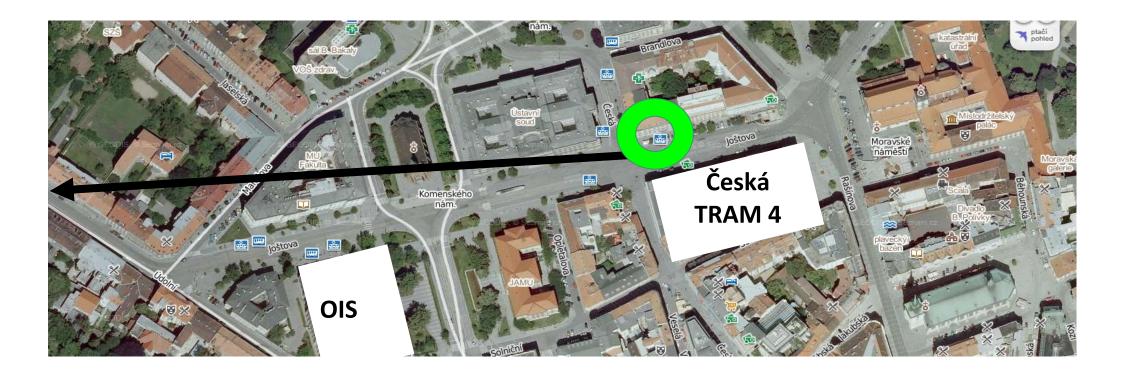

## 3. Another short way (20 min.) from the city center

a) take the tram 4 from: Ceská to: Úvoz