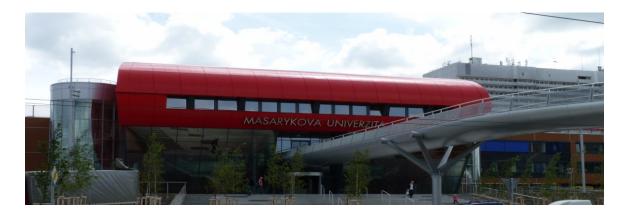

### Opposite the bus stop, you will see the main entrance to the **Faculty of Medicine**

And on the left, you will see the building

of the Faculty of Sport Studies