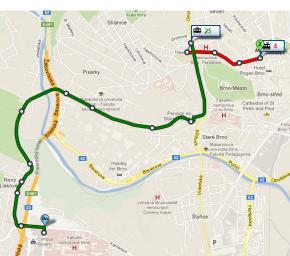

### 2. The short and most usual way (20 min.) from the city center

a) take the tram 5 or 6 or 7 from: Ceská to: Mendlovo náměstí (Mendel square)

# b) In the Mendel square, go 100 metres from the tram stop to the bus stop and také the bus 25 from: Mendlovo náměstí to: Univerzitní Kampus

## 3. Another short way (20 min.) from the city center

a) take the tram 4 from: Ceská to: Úvoz

# b) From the bus stop Úvoz, go round the corner and up the hill and take the bus 25 from: Úvoz to : Univerzitní Kampus