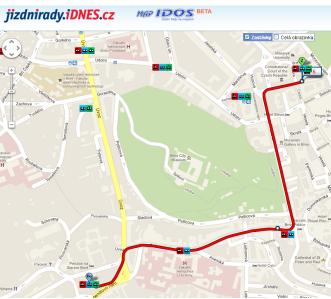

## 1. The easiest, but longest way (40 min) from the city center

#### Take the bus 29 from: Ceská to: Univerzitní Kampus