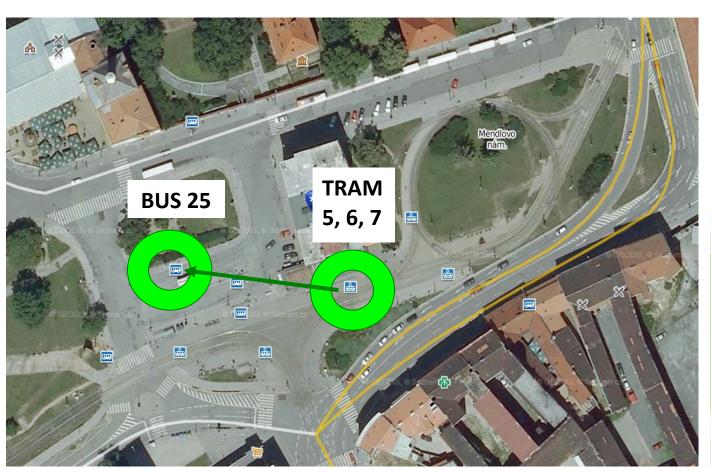

### 2. The short and most usual way (20 min.) from the city center

a) take the tram 5 or 6 or 7 from: Ceská to: Mendlovo náměstí (Mendel square)

# b) In the Mendel square, go 100 metres from the tram stop to the bus stop and také the bus 25 from: Mendlovo náměstí to: Univerzitní Kampus