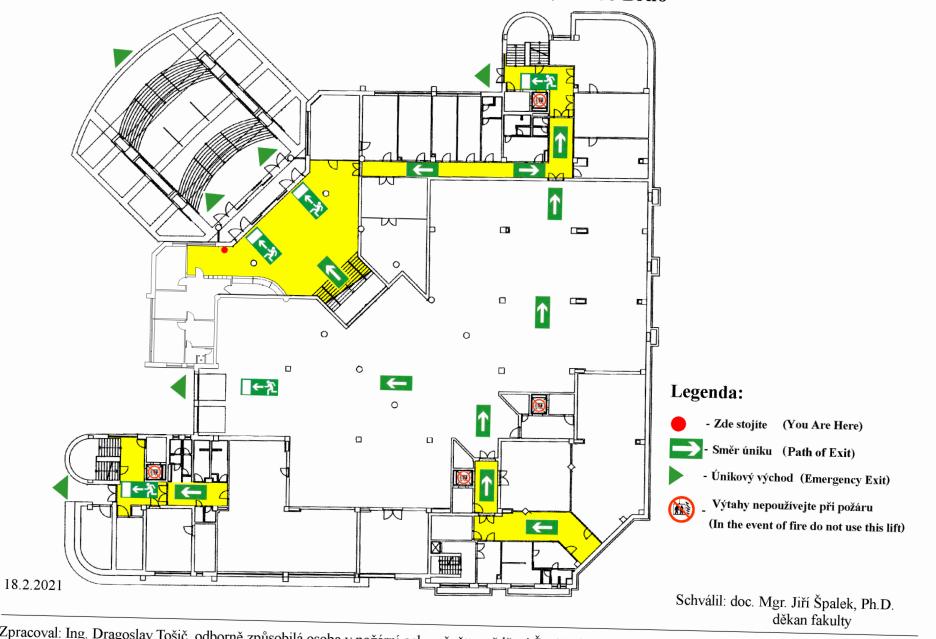

Prepared on: 12. 9. 2023 Approved by: doc. Mgr. Jiří Špalek, Ph.D. Dean of the Fakulty

Ekonomicko – správní fakulta, Lipová 41a, 602 00 Brno

1. PATRO (2.NP)

Ekonomicko – správní fakulta, Lipová 41a, 602 00 Brno

#### Legenda:

- Zde stojíte (You Are Here)

- Směr úniku (Path of Exit)

- Únikový východ (Emergency Exit)

Výtahy nepoužívejte při požáru 18.2.2021 (In the event of fire do not use this lift)

Schválil: doc. Mgr. Jiří Špalek, Ph.D. děkan fakulty