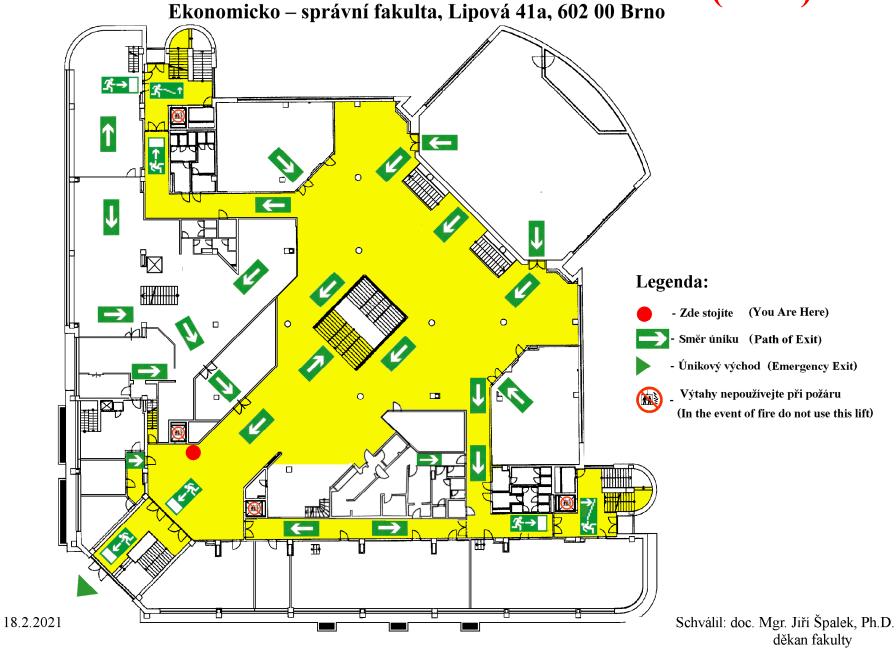

Prepared on: 12. 9. 2023 Approved by: doc. Mgr. Jiří Špalek, Ph.D. Dean of the Fakulty

Ekonomicko – správní fakulta, Lipová 41a, 602 00 Brno

1. PATRO (2.NP)

Ekonomicko – správní fakulta, Lipová 41a, 602 00 Brno

#### Legenda:

- Zde stojíte (You Are Here)

- Směr úniku (Path of Exit)

- Únikový východ (Emergency Exit)

Výtahy nepoužívejte při požáru 18.2.2021 (In the event of fire do not use this lift)

Schválil: doc. Mgr. Jiří Špalek, Ph.D. děkan fakulty