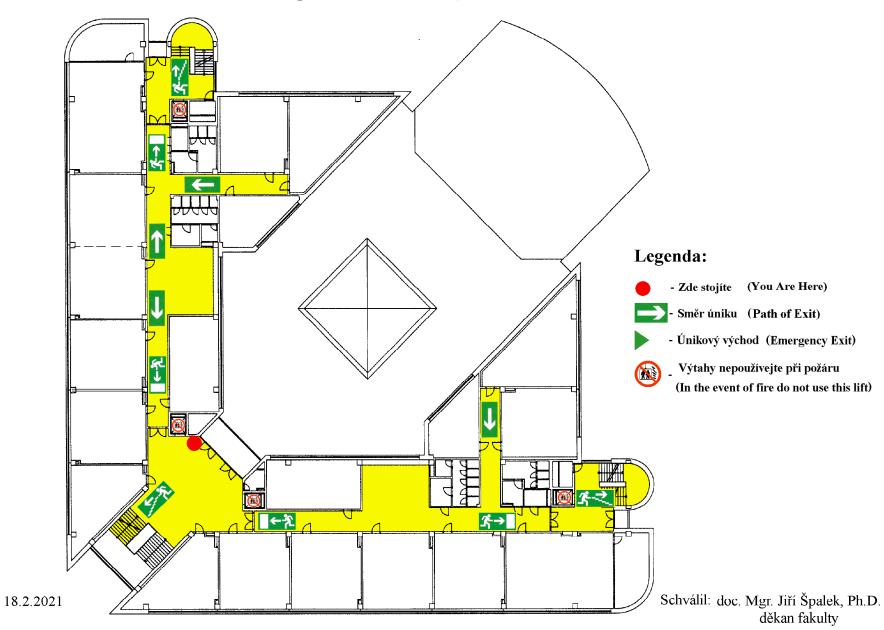

Prepared on: 12. 9. 2023 Approved by: doc. Mgr. Jiří Špalek, Ph.D. Dean of the Fakulty

Ekonomicko – správní fakulta, Lipová 41a, 602 00 Brno

1. PATRO (2.NP)

Ekonomicko – správní fakulta, Lipová 41a, 602 00 Brno

#### Legenda:

- Zde stojíte (You Are Here)

- Směr úniku (Path of Exit)

- Únikový východ (Emergency Exit)

Výtahy nepoužívejte při požáru 18.2.2021 (In the event of fire do not use this lift)

Schválil: doc. Mgr. Jiří Špalek, Ph.D. děkan fakulty