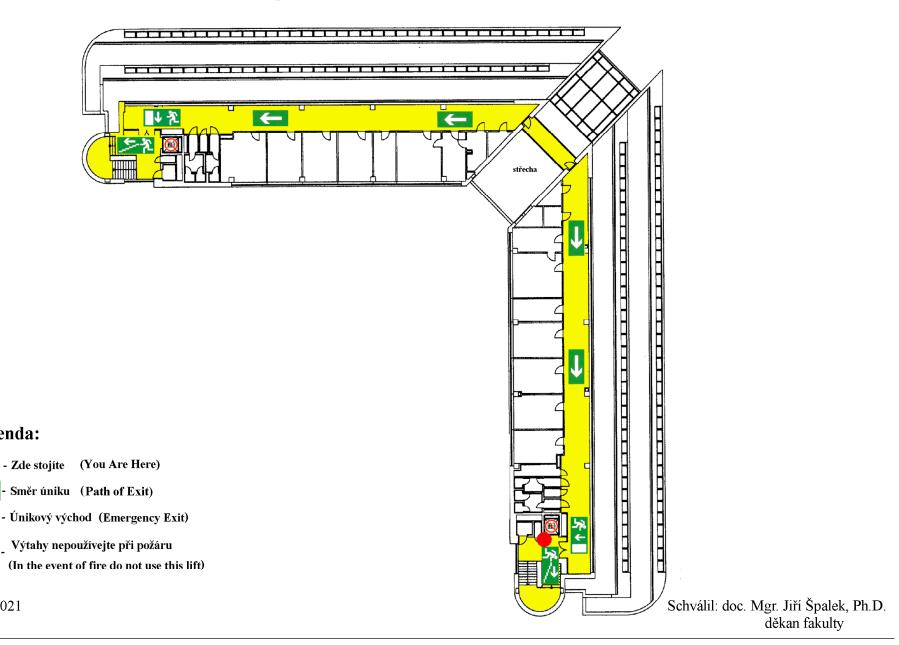

Prepared on: 12. 9. 2023 Approved by: doc. Mgr. Jiří Špalek, Ph.D. Dean of the Fakulty

Ekonomicko – správní fakulta, Lipová 41a, 602 00 Brno

1. PATRO (2.NP)

Ekonomicko – správní fakulta, Lipová 41a, 602 00 Brno

#### Legenda:

- Zde stojíte (You Are Here)

- Směr úniku (Path of Exit)

- Únikový východ (Emergency Exit)

Výtahy nepoužívejte při požáru 18.2.2021 (In the event of fire do not use this lift)

Schválil: doc. Mgr. Jiří Špalek, Ph.D. děkan fakulty