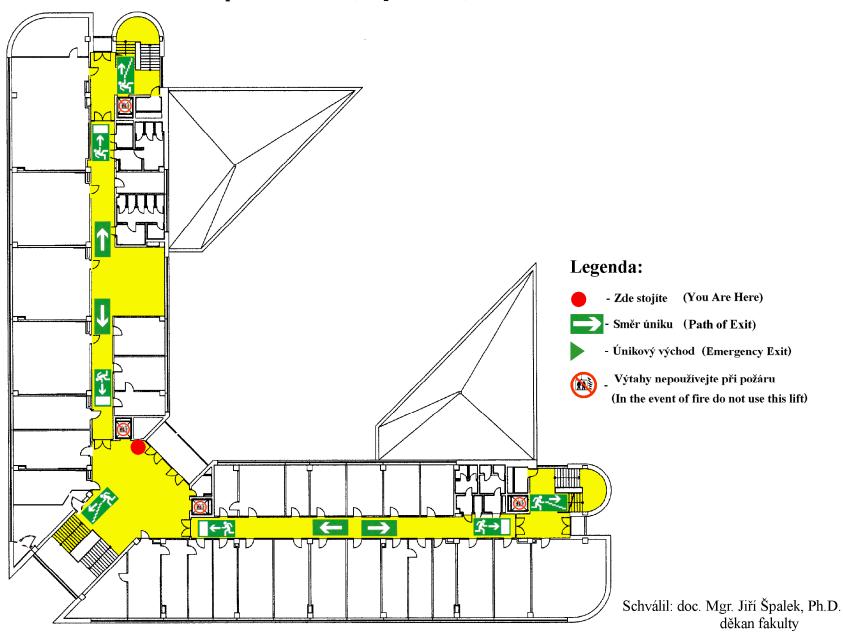

(3.NP)

Ekonomicko – správní fakulta, Lipová 41a, 602 00 Brno

(4.NP)

Ekonomicko – správní fakulta, Lipová 41a, 602 00 Brno

(5.NP)

Ekonomicko – správní fakulta, Lipová 41a, 602 00 Brno

**5. PATRO (6.NP)** 

Ekonomicko – správní fakulta, Lipová 41a, 602 00 Brno