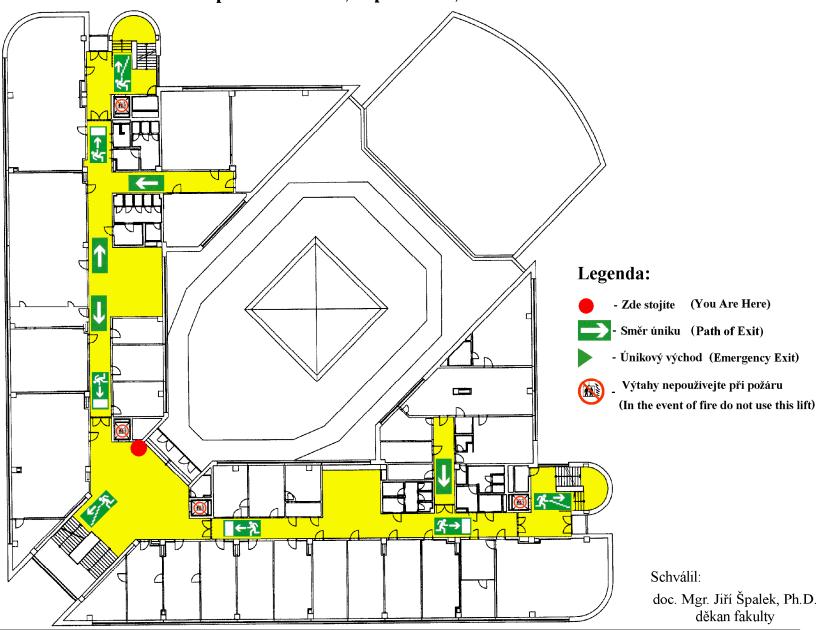

6. PATRO (7.NP)

Ekonomicko – správní fakulta, Lipová 41a, 602 00 Brno

6. PATRO

Ekonomicko – správní fakulta, Lipová 41a, 602 00 Brno

Legenda: