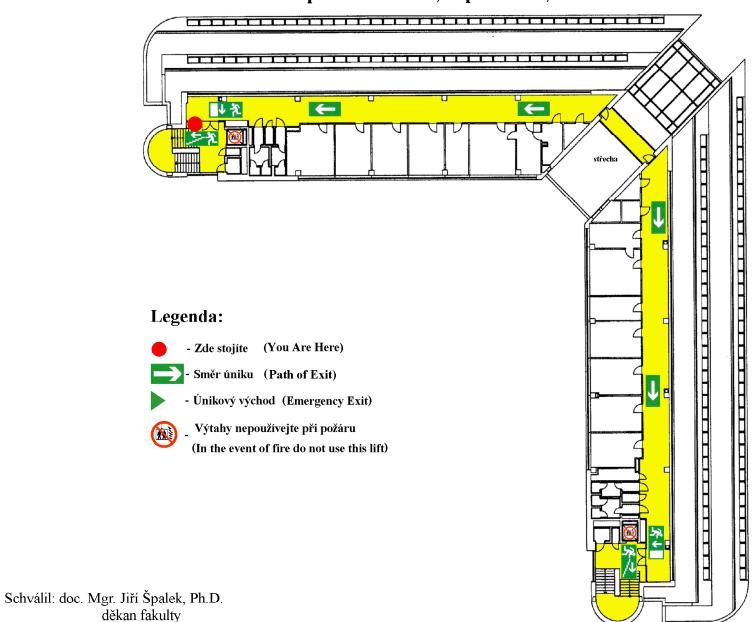

6. PATRO (7.NP)

Ekonomicko – správní fakulta, Lipová 41a, 602 00 Brno

6. PATRO

Ekonomicko – správní fakulta, Lipová 41a, 602 00 Brno

Legenda: