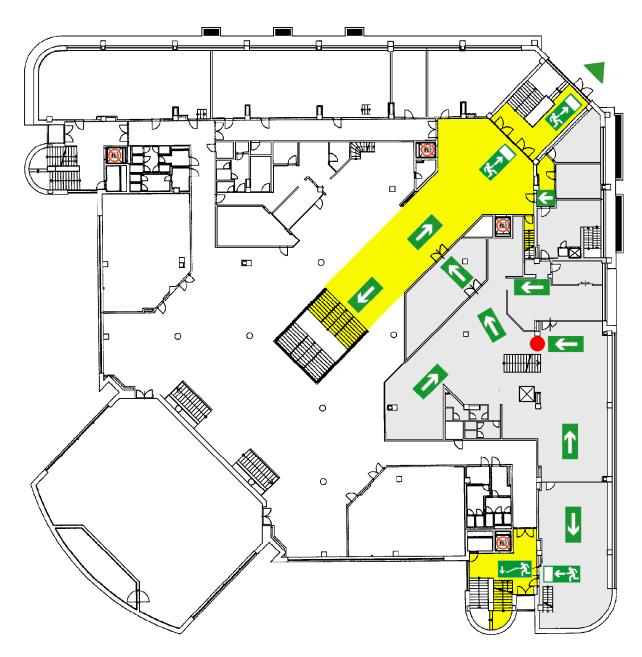

(3.NP)

Ekonomicko – správní fakulta, Lipová 41a, 602 00 Brno

(4.NP)

Ekonomicko – správní fakulta, Lipová 41a, 602 00 Brno

(5.NP)

Ekonomicko – správní fakulta, Lipová 41a, 602 00 Brno

**5. PATRO (6.NP)** 

Ekonomicko – správní fakulta, Lipová 41a, 602 00 Brno