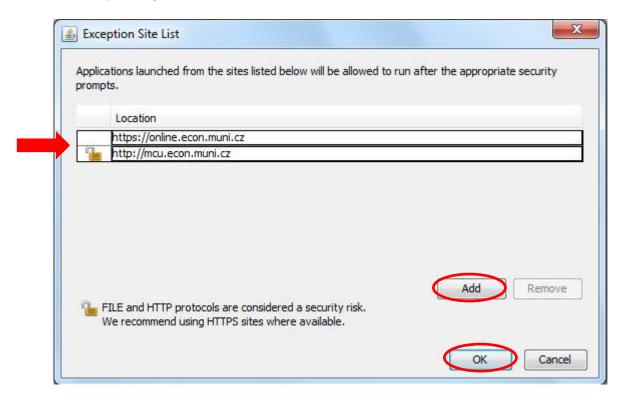

Open the Control panels and start Java Control Panel

Go to the bookmark Security and click on Edit Site List...

Insert the servers <a href="https://online.econ.muni.cz">https://online.econ.muni.cz</a> and <a href="https://mcu.econ.muni.cz">https://online.econ.muni.cz</a> and <a href="https://mcu.econ.muni.cz">https://mcu.econ.muni.cz</a> (see the picture below) and then OK.