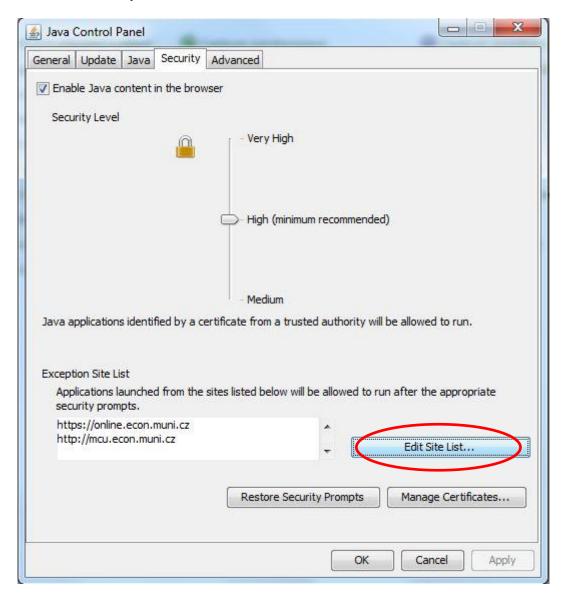

Open the Control panels and start Java Control Panel

Go to the bookmark Security and click on Edit Site List...

Insert the servers <a href="https://online.econ.muni.cz">https://online.econ.muni.cz</a> and <a href="https://mcu.econ.muni.cz">https://online.econ.muni.cz</a> and <a href="https://mcu.econ.muni.cz">https://mcu.econ.muni.cz</a> (see the picture below) and then OK.