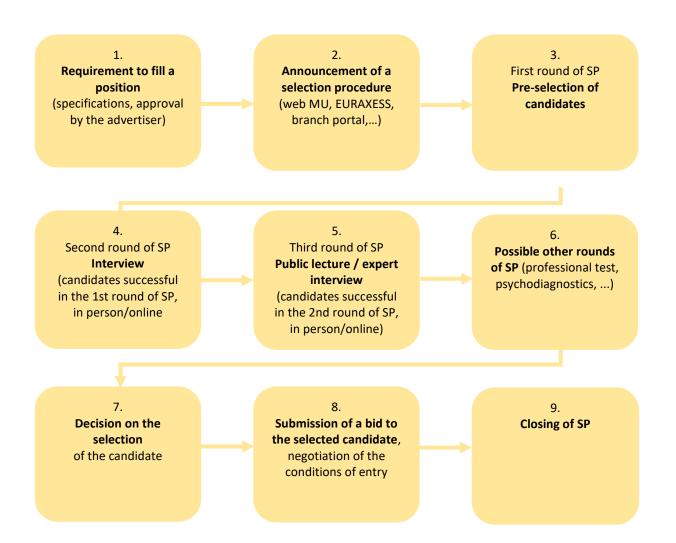

## Selection procedures for jobs in groups I-B, II-B, III-B, III-C excluding management posts