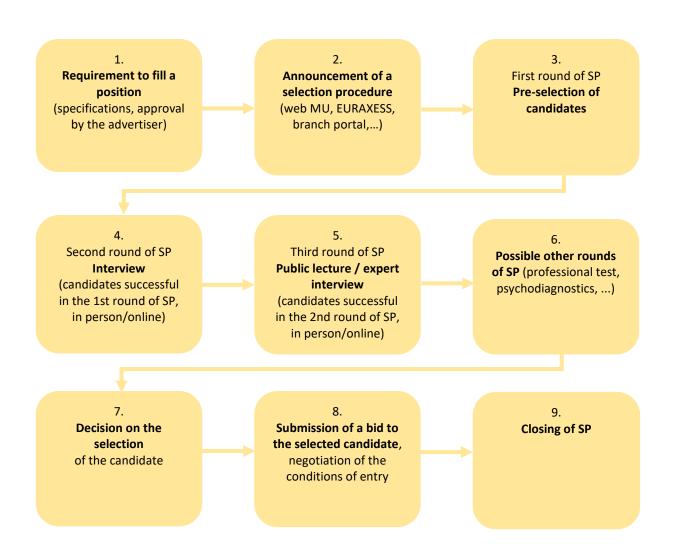

## Selection procedures for jobs in groups I-A, II-A, III-A, IV and management posts