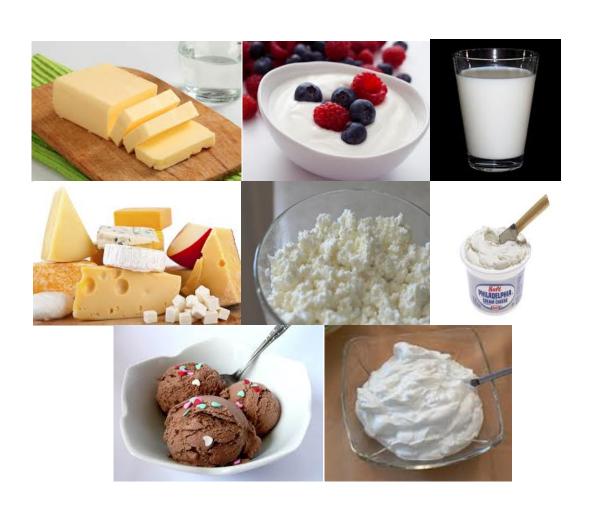

#### **DAIRY**

- Butter
- Yogurt
- Milk
- Cheese
- Cottage Cheese
- Cream Cheese
- Ice Cream
- Sour Cream

#### **ACTIVITY**

What is your favorite dairy?

Describe it