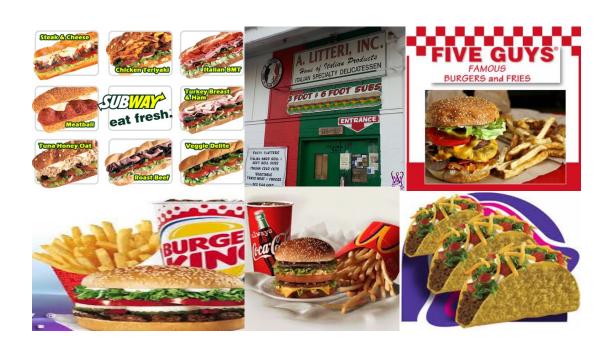

### POPULAR FAST FOOD RESTAURANTS

- Subway
- A Litteri
- 5 Guys
- Burger King
- McDonald's
- Taco Bell