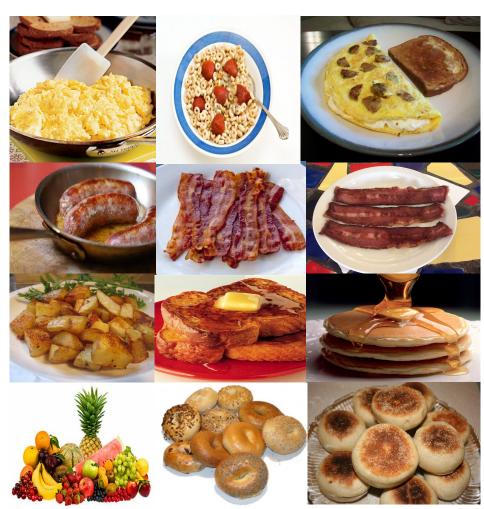

#### PLAZA DINING HALL: BREAKFAST

- Scrambled Eggs
- Omelets
- Cereals
- Pork Sausage Links
- Bacon
- Turkey Bacon
- Breakfast Potatoes
- Cinnamon French Toast
- Pancakes
- Fruits
- Bagels
- English Muffins