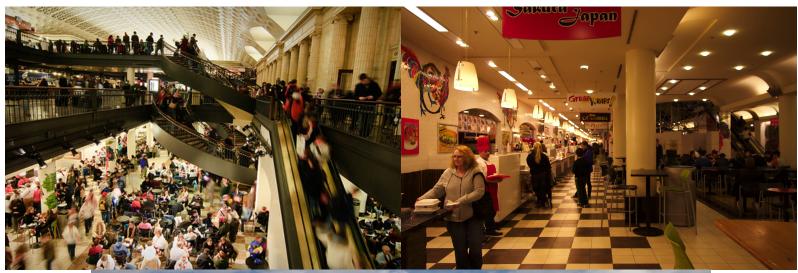

m

Dinner 3:00pm - 12am

Friday

2pm - 2am

Saturday

6pm - 2am

Closed: Sundays

#### **RATHSKELLAR**

- Panini
- Spinach and Feta Pizza
- Corn
- Mashed Potato
- Casserole
- Stir Fry
- Fried Rice
- Shakes
- Beers



#### **JAVA CORNER**

Featuring Starbucks coffees, teas and espresso beverages.

Cafe Hours as of August 26, 2013

Monday through Friday

7:30 AM to 2:30 PM

#### **JAVA CORNER**

- Donuts
- Danishes
- Muffins
- Starbucks Tea
- Starbucks Coffee
- Starbucks Espresso













# OUT OF GALLAUDET UNIVERSITY

### POPULAR FAST FOOD RESTAURANTS

- Subway
- A Litteri
- 5 Guys
- Burger King
- McDonald's
- Taco Bell



#### **H STREET**



### H STREET'S POPULAR RESTAURANTS

- Sticky Rice
- Khan's
- Argonaut's
- Vendetta
- H&Pizza
- Taylor's
- Steak & Ice



#### **UNION STATION**





#### **CHINATOWN**



## DUPONT CIRCLE & ADAM'S MORGAN



## CAPITOL HILL & EASTERN MARKET



#### REFERENCE

http://gallaudet.cafebonappetit.com