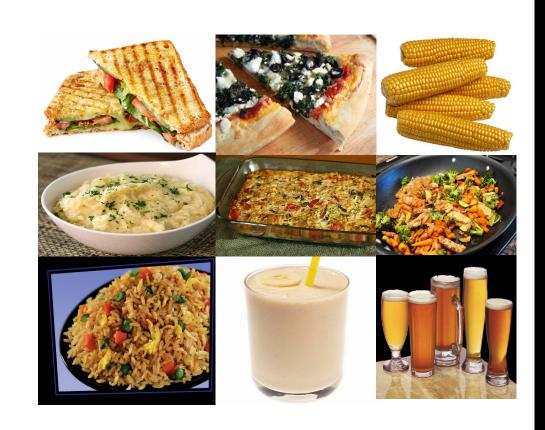

#### **RATHSKELLAR**

- Panini
- Spinach and Feta Pizza
- Corn
- Mashed Potato
- Casserole
- Stir Fry
- Fried Rice
- Shakes
- Beers