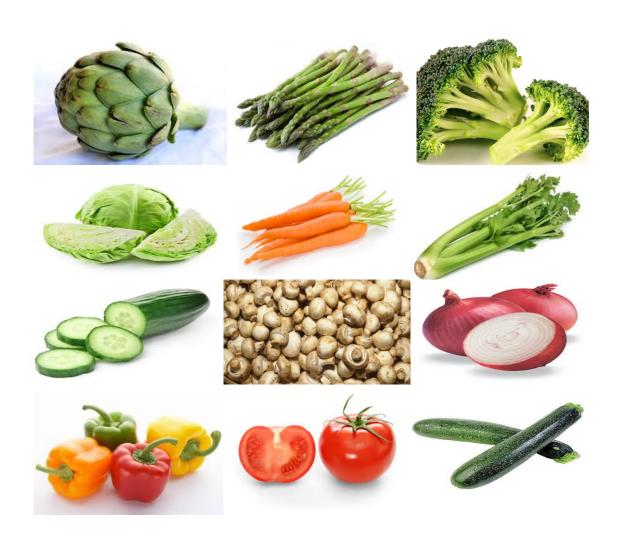

#### **VEGETABLE**

- Artichoke
- Asparagus
- Broccoli
- Cabbage
- Carrots
- Celery
- Cucumber
- Mushrooms
- Onion
- Peppers
- Tomato
- Zucchini

#### **ACTIVITY**

What is your favorite vegetable?

Describe it