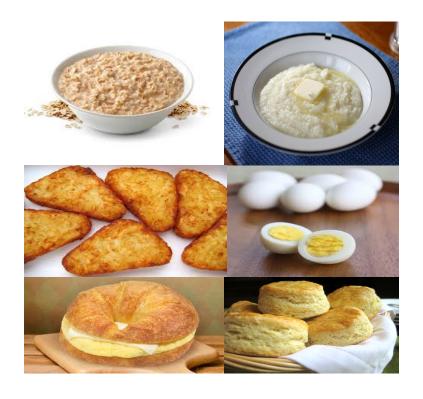

### MARKET PLACE: BREAKFAST

- Oatmeal
- Grits
- Hash Brown
- Hard Boiled Eggs
- Egg and Cheese Croissant
- Buttermilk Biscuits