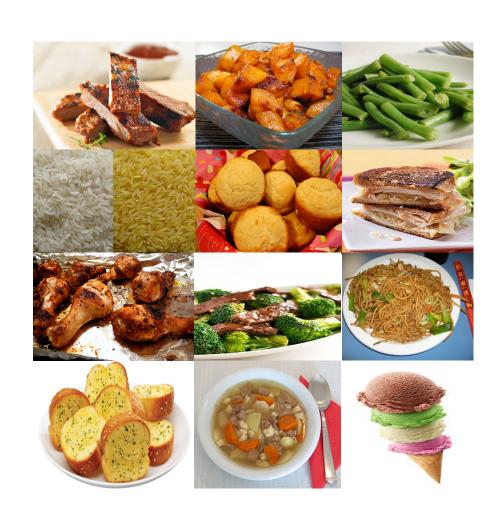

#### PLAZA DINING HALL: DINNER

- BBQ Pork Ribs
- Baked Sweet Potatoes
- Steamed Green Beans
- Rice
- Cornbread Muffins
- Turkey Reuben
- Chicken Legs
- Beef with broccoli
- Vegetable Lo Mein
- Garlic Bread
- Soup
- Desserts:
  - Ice cream
  - Cookies
  - Cake
  - Muffin