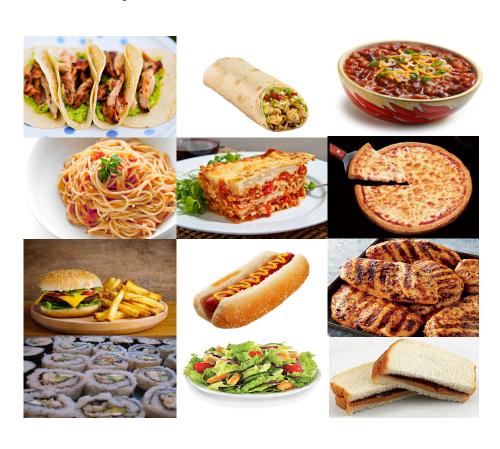

#### PLAZA DINING HALL: LUNCH

- Mexican/Italian/American/Chinese/Japanese
  - Taco
  - Burrito
  - Chili
  - Spaghetti
  - Lasagna
  - Pizza
  - Hamburger
  - Hot Dog
  - Chicken
  - Sushi
  - Salad
  - Sandwiches
    - Ham
    - Turkey
    - Bologna
    - Peanut Butter & Jelly
    - Tuna