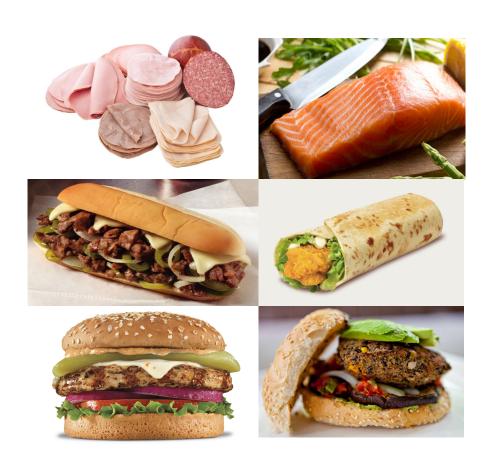

#### MARKET PLACE: LUNCH

- Deli
- Salmon
- Philly Steak
- Chicken Wrap
- Turkey Burger
- Black Bean Burger
- Pizza