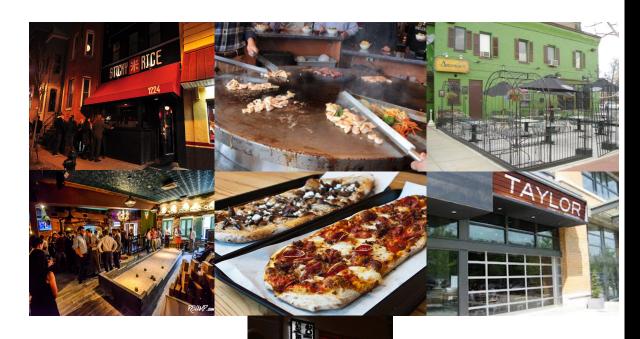

#### **H STREET**

### H STREET'S POPULAR RESTAURANTS

- Sticky Rice
- Khan's
- Argonaut's
- Vendetta
- H&Pizza
- Taylor's
- Steak & Ice