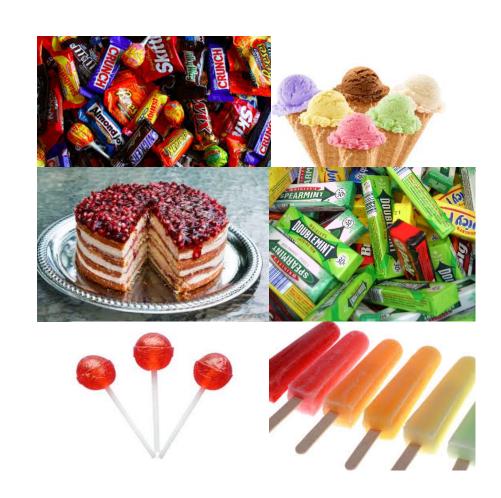

#### **SWEET**

- Candy
- Ice cream
- Cake
- Gum
- Lollipop
- Popsicle

#### **ACTIVITY**

What is your favorite sweet?

Describe it