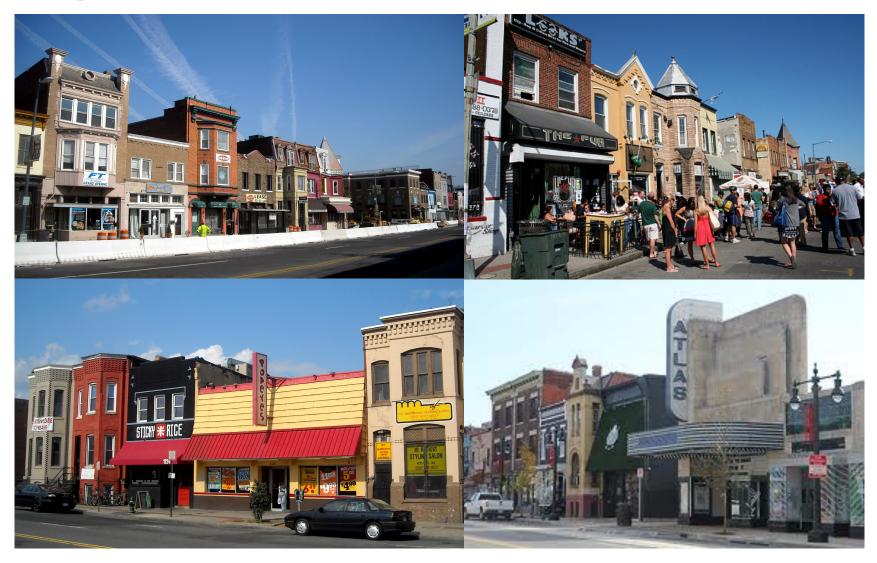

#### **H STREET**

### H STREET'S POPULAR RESTAURANTS

- Sticky Rice
- Khan's
- Argonaut's
- Vendetta
- H&Pizza
- Taylor's
- Steak & Ice