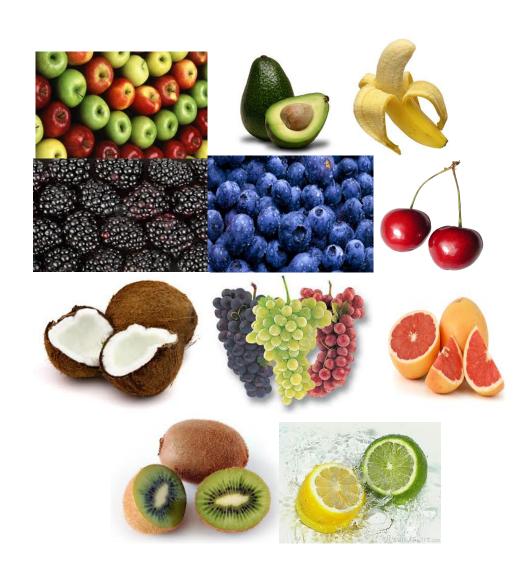

#### **FRUIT**

- Apple
- Avocado
- Banana
- Blackberry
- Blueberry
- Cherry
- Coconut
- Grape
- Grapefruit
- Kiwi
- Lemon/Lime

#### **ACTIVITY**

- What is your favorite fruit?
- Describe it