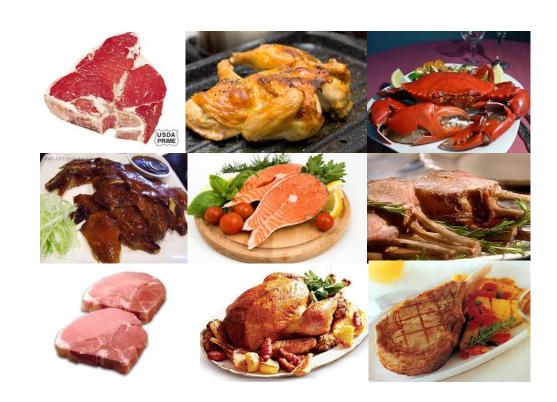

#### **MEAT**

- Beef
- Chicken
- Crab
- Duck
- Fish
- Lamb
- Pork
- Turkey
- Veal

#### **ACTIVITY**

- What is your favorite meat?
- Describe it