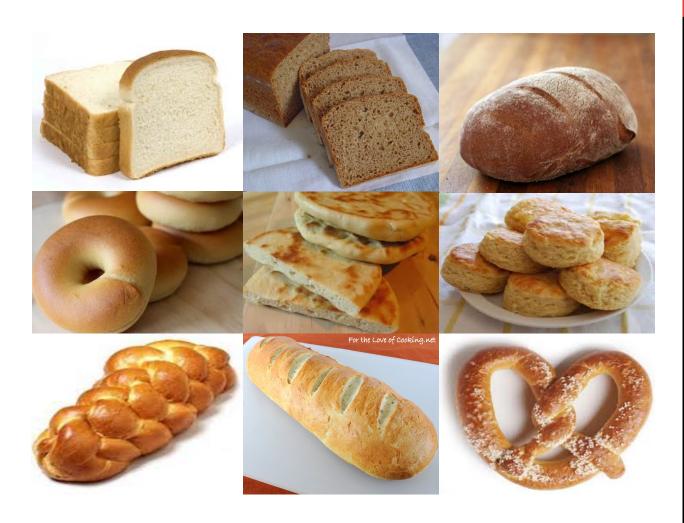

#### **BREAD**

- White
- Wheat
- Rye
- Bagel
- Flatbread
- Biscuit
- Challah
- French bread
- Pretzel

#### **ACTIVITY**

What is your favorite Bread?

Describe it