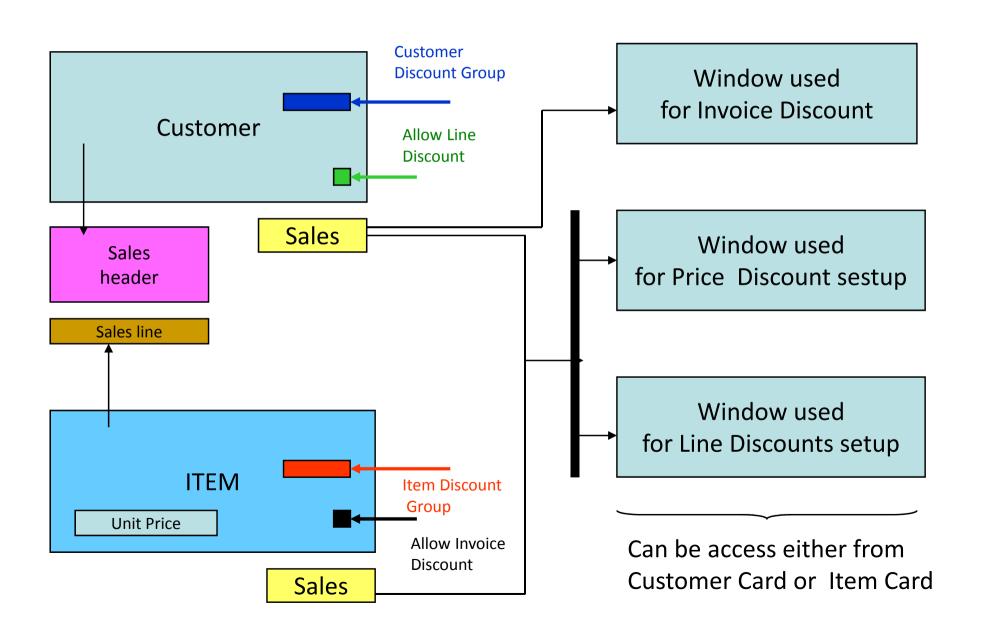

#### Sales Discounts

Skorkovský ,ESF MU

#### **Basic Blocks**



### Window used for Line Discounts Setup (%)

| Sales<br>Type                 | Sales<br>Code      | Туре                      | Code   | Unit of<br>Measure | Minimum | Line<br>discount<br>% | Starting<br>date | Ending<br>date |
|-------------------------------|--------------------|---------------------------|--------|--------------------|---------|-----------------------|------------------|----------------|
| Customer                      | 10000              | 70102<br>(Item<br>number) |        | PCS                | 10      | 2                     |                  |                |
| Customer<br>Discount<br>Group | Large<br>Account   | Item<br>Discount<br>Group | RESALE |                    | 20      | 4                     |                  |                |
| All<br>Customers