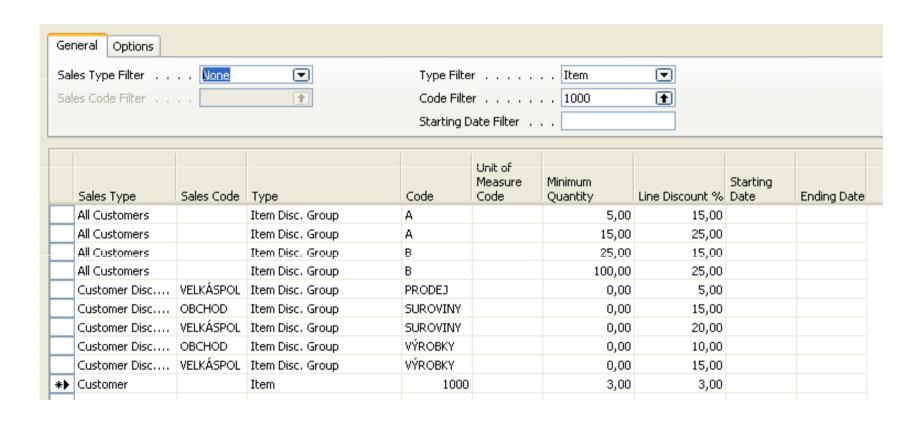

### Window used for Line Discounts Setup (%)

| Sales<br>Type                 | Sales<br>Code      | Туре                      | Code   | Unit of<br>Measure | Minimum | Line<br>discount<br>% | Starting<br>date | Ending<br>date |
|-------------------------------|--------------------|---------------------------|--------|--------------------|---------|-----------------------|------------------|----------------|
| Customer                      | 10000              | 70102<br>(Item<br>number) |        | PCS                | 10      | 2                     |                  |                |
| Customer<br>Discount<br>Group | Large<br>Account   | Item<br>Discount<br>Group | RESALE |                    | 20      | 4                     |                  |                |
| All<br>Customers              |                    |                           |        |                    | 5       |                       |                  |                |
| Campaign                      | Spring<br>Campaign | Item<br>Discount<br>Group | BOOKS  |                    | 3       | 7                     |                  |                |
|                               |                    |                           |        |                    |         |                       |                  |                |

## Window used for Line Discounts Setup (%)