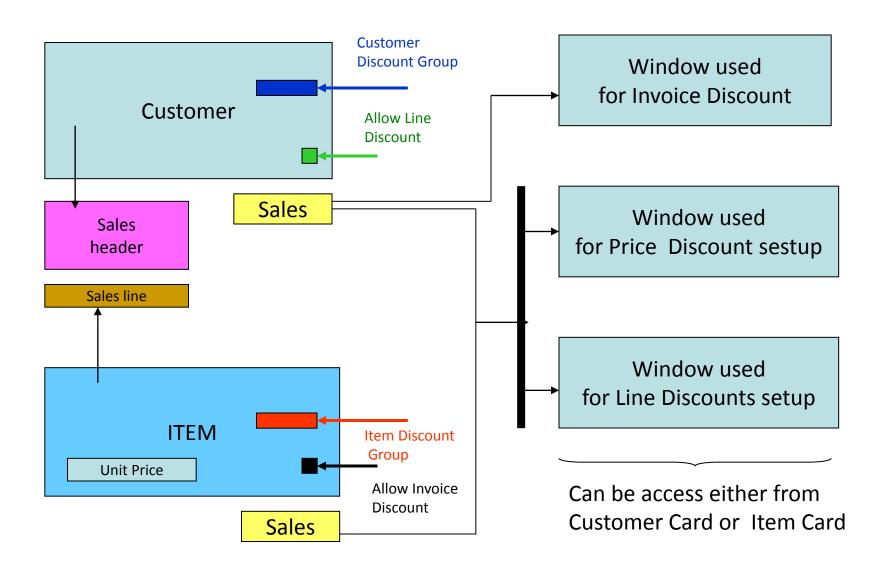

#### Sales Discounts

Skorkovský, ESF MU

#### **Basic Blocks**



### Window used for Line Discounts Setup (%)

| Sales<br>Type                 | Sales<br>Code      | Type                      | Code   | Unit of<br>Measure | Minimum | Line<br>discount<br>% | Starting<br>date | Ending<br>date |
|-------------------------------|--------------------|---------------------------|--------|--------------------|---------|-----------------------|------------------|----------------|
| Customer                      | 10000              | 70102<br>(Item<br>number) |        | PCS                | 10      | 2                     |                  |                |
| Customer<br>Discount<br>Group | Large<br>Account   | Item<br>Discount<br>Group | RESALE |                    | 20      | 4                     |                  |                |
| All<br>Customers