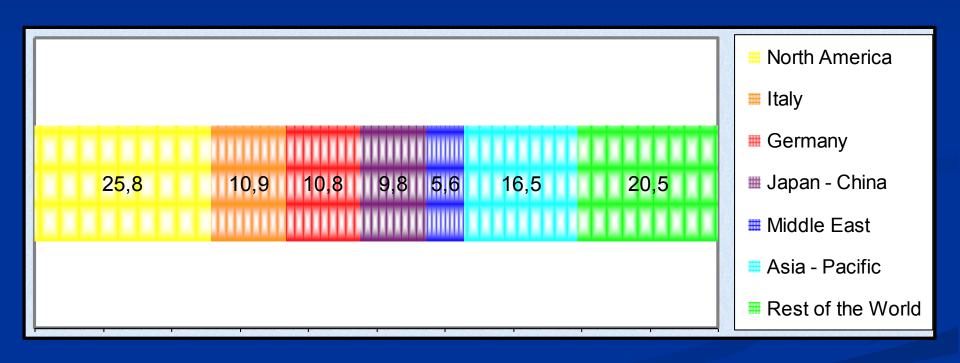

- Ferrari S.p.A. (stock company)
- automobile manufacturer
- Via Abetone Inferiore 4, Maranello, Modena, Italy
- Capital stock: € 20 260 000
- Contact: +39 0536 949111 customercare@ferrari.com
- Holding company: Fiat

### History

- Enzo Ferrari founds a racing team Scuderia
  Ferrari in 1929
- Roadcars production started in 1947
- Plenty of success in the 1950s and 1960s
- 1969 Fiat buys 50% stake in Ferrari
- Enzo Ferrari dies in 1988 and Fiat gains control over the company
- 1996 Schumacher joins Ferrari

### Ferrari today

- Number of employees: 3 017
- Net revenues: € 1.9 billion
- Sales reached: 6 587 cars a year
- Nowadays 7 models are produced
- Prices in the Czech republic start above4 million CZK

## Trend of significant indicators



# Sales by geographical region (in %; 2008)



# Thank you for your attention