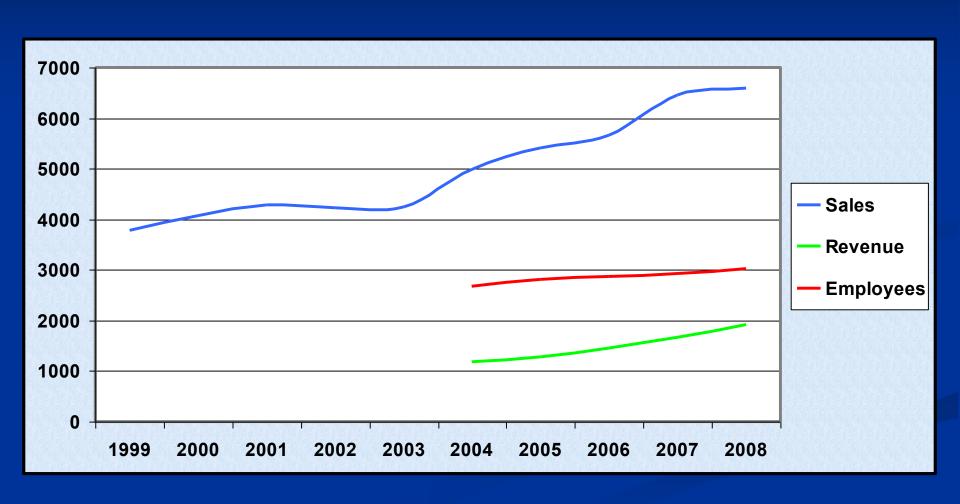

### Ferrari today

- Number of employees: 3 017
- Net revenues: € 1.9 billion
- Sales reached: 6 587 cars a year
- Nowadays 7 models are produced
- Prices in the Czech republic start above4 million CZK

## Trend of significant indicators