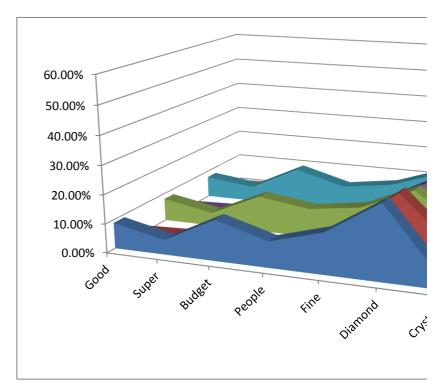

| Ratio Customer per product/Total Cus | tomers  | 2010/S | 2010/G | 2011/S |
|--------------------------------------|---------|--------|--------|--------|
|                                      | Good    | 8.97%  | 0.85%  | 8.04%  |
|                                      | Super   | 5.13%  | 1.45%  | 4.73%  |
|                                      | Budget  | 14.10% | 0.53%  | 12.68% |
|                                      | People  | 8.97%  | 1.69%  | 10.09% |
|                                      | Fine    | 14.10% | 10.64% | 12.59% |
|                                      | Diamond | 25.64% | 24.17% | 20.54% |
|                                      | Crystal | 3.85%  | 7.25%  | 8.04%  |
|                                      | Fox     | 8.97%  | 5.08%  | 13.39% |
|                                      | Bull    | 10.26% | 48.34% | 9.91%  |

## Market share=S

| 2011/G | 2012/S | 2012/G |
|--------|--------|--------|
| 0.74%  | 7.67%  | 0.62%  |
| 1.30%  | 5.50%  | 1.33%  |
| 0.47%  | 14.11% | 0.45%  |
| 1.85%  | 9.22%  | 1.48%  |
| 9.24%  | 11.78% | 7.58%  |
| 18.84% | 17.98% | 14.47% |
| 14.74% | 7.21%  | 11.60% |
| 7.37%  | 12.48% | 6.02%  |
| 45.46% | 14.03% | 56.44% |
|        |        |        |