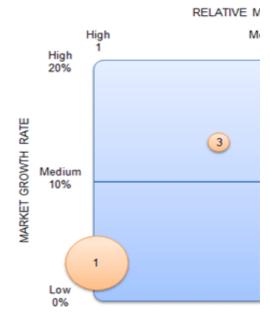

| Parameter           | 1                      |                                                       |
|---------------------|------------------------|-------------------------------------------------------|
| <b>Relative mar</b> | ket share=my Revenue   | per brand/Largest competitor market share             |
| Largest comp        | etitor market share in | CZK = Total market share for all product/Largest comp |
| <b>Relative mar</b> | ket share =Revenue/La  | rgest competitor market share                         |

| Total market share for<br>all products                   | Largests competitor<br>market share in CZK | Relative market<br>share | Market<br>growth rate |
|----------------------------------------------------------|--------------------------------------------|--------------------------|-----------------------|
| 2,000,000.00                                             | 500,000.00                                 | 1.00                     | 3.00%                 |
| 7,000,000.00                                             | 2,100,000.00                               | 0.17                     | 12.00%                |
| 166,666.67                                               | 75,000.00                                  | 0.67                     | 13.00%                |
| 2,000,000.00                                             | 200,000.00                                 | 0.10                     | 15.00% -              |
|                                                          |                                            |                          | Calculated            |
| etitor market share in %<br>NARKET SHARE<br>edium<br>0.5 | Low                                        | ]                        |                       |
| 0.5                                                      |                                            |                          |                       |
| 2                                                        |                                            |                          |                       |
|                                                          |                                            |                          |                       |