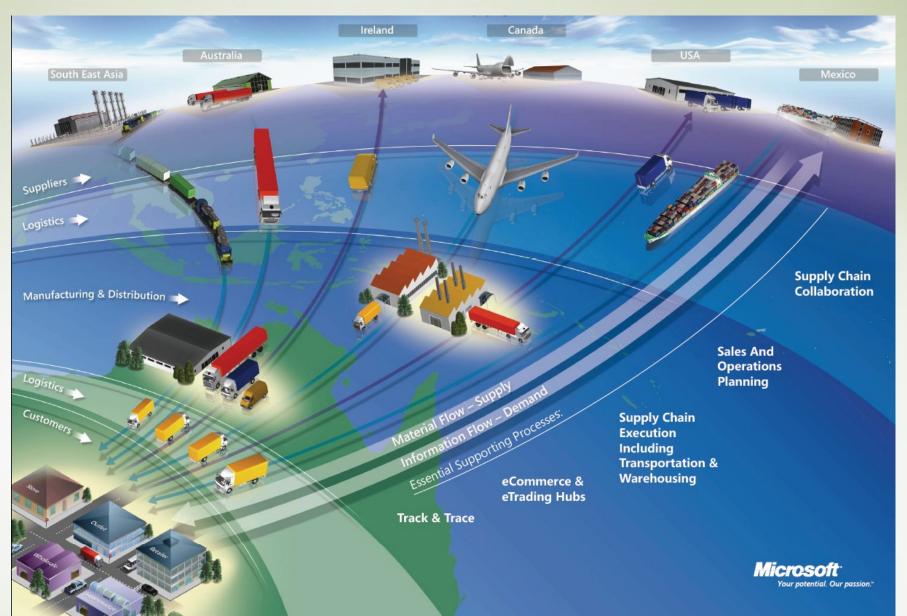

### BASIC ERP ARCHITECTURE

Skorkovský, KPH, ESF MU



### What could be controlled...





# Integrated homogeneous solution



# Unique architecture





GUI (Windows)

**Employees** 



Commerce Portal



Customersi & business partners

**Application** Server



Connerce (B2B)



Worldwide Generic Objects



Country-specific Objects



Customer-specific Objects



**Vertical Solutions Objects** 

Database



Microsoft Navision **Database Server** 



Microsoft SQL Server 2000

# Simplified schema of ERP usage



### Main form (menu, toolbar, forms)



### Main forms (card, list, form->sub-form)



### Main forms (card, list, form->sub-form)



### Main forms (card, list, form->sub-form) 🛅 101018 New Concepts Furniture - Sales Order Customer Information General Invoicing Shipping Foreign Trade E - Commerce Prepayment Advance Invoice Sell-to Customer 101018 .... Posting Date