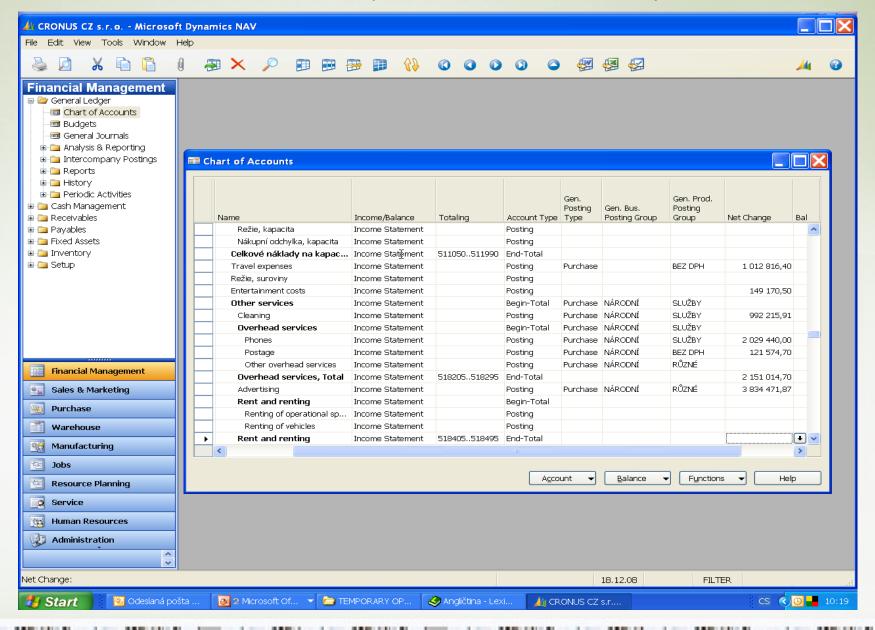

### Main form (menu, toolbar, forms)

### Main forms (card, list, form->sub-form)