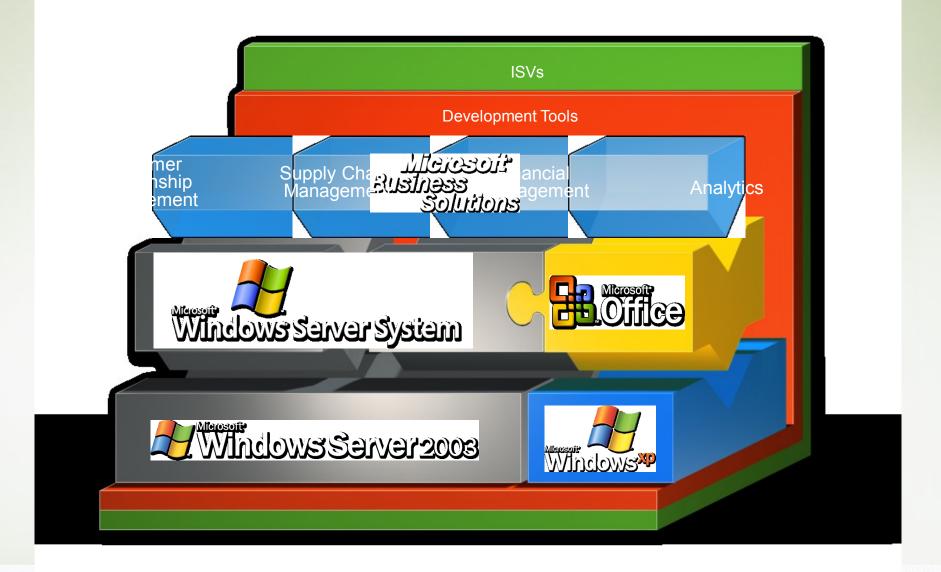

# Unique architecture

GUI (Windows)

**Employees** 

Commerce Portal

Customersi & business partners

**Application** Server

Connerce (B2B)

Worldwide Generic Objects

Country-specific Objects

Customer-specific Objects

**Vertical Solutions Objects** 

Database

Microsoft Navision **Database Server** 

Microsoft SQL Server 2000