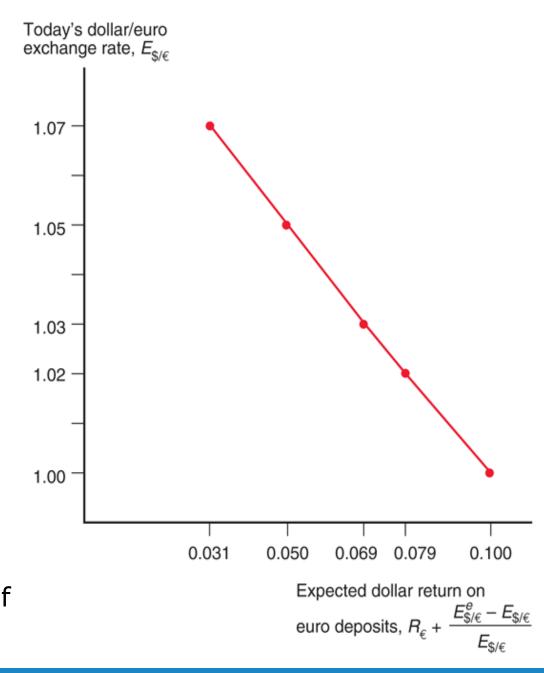

#### **Definitions of Exchange Rates**

- Exchange rates are quoted as foreign currency per unit of domestic currency or domestic currency per unit of foreign currency.
  - How much can be exchanged for one dollar? ¥97.385/\$
  - How much can be exchanged for one yen? \$0.01027/¥
- Exchange rates allow us to denominate the cost or price of a good or service in a common currency.
  - How much does a Nissan cost? ¥2,500,000
  - Or,  $42,500,000 \times \$0.01027/Y = \$25,672.50$