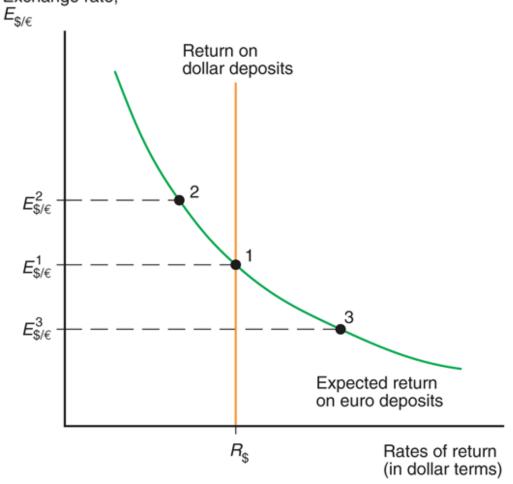

| 0.05                              | 0.029                                                                    | 0.079                                                         |  |  |
| 1.00                                 | 0.05                              | 0.05                                                                     | 0.10                                                          |  |  |

# Fig. 14-3: The Relation between the Current Dollar/Euro Exchange Rate and the Expected Dollar Return on Euro Deposits

Given that  $E^{e}_{$/$}$ = \$1.05 per euro and  $R_{$\in$}$ = 0.05, an appreciation of the dollar against euro raises the expected return on euro deposits, measured in terms of dollars.





## Fig. 14-4: Determination of the Equilibrium Dollar/Euro Exchange Rate





Equilibrium in the foreign exchange market is at point 1, where the expected dollar returns on dollar and euro deposits are equal.



## Fig. 14-5: Effect of a Rise in the Dollar Interest Rate





An increase in the interest rate paid by dollar deposits from  $R^1$  to  $R^2$  will increase the rate of return on those deposits.

This leads to an appreciation of the dollar from  $E^1$  (point 1) to  $E^2$  (point 2).



### Fig. 14-6: Effect of a Rise in the Euro Interest Rate



A rise in the interest rate paid by euro deposits will increase the expected return on those deposits. The corresponding schedule shifts outwards.

It causes the dollar to depreciate from  $E^1$  to  $E^2$ .



## The Effect of an Expected Appreciation of the Euro (Depreciation of the Dollar)



The same figure