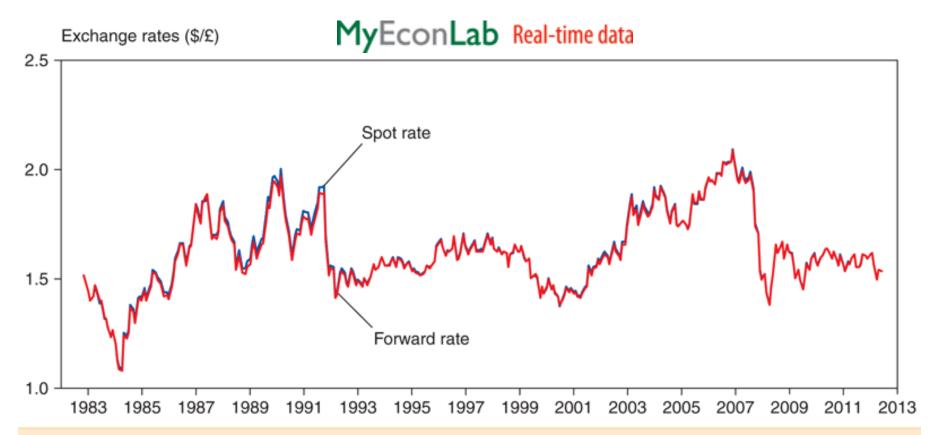

#### **Definitions of Exchange Rates**

- Exchange rates are quoted as foreign currency per unit of domestic currency or domestic currency per unit of foreign currency.
  - How much can be exchanged for one dollar? ¥97.385/\$
  - How much can be exchanged for one yen? \$0.01027/¥
- Exchange rates allow us to denominate the cost or price of a good or service in a common currency.
  - How much does a Nissan cost? ¥2,500,000
  - Or,  $42,500,000 \times \$0.01027/Y = \$25,672.50$