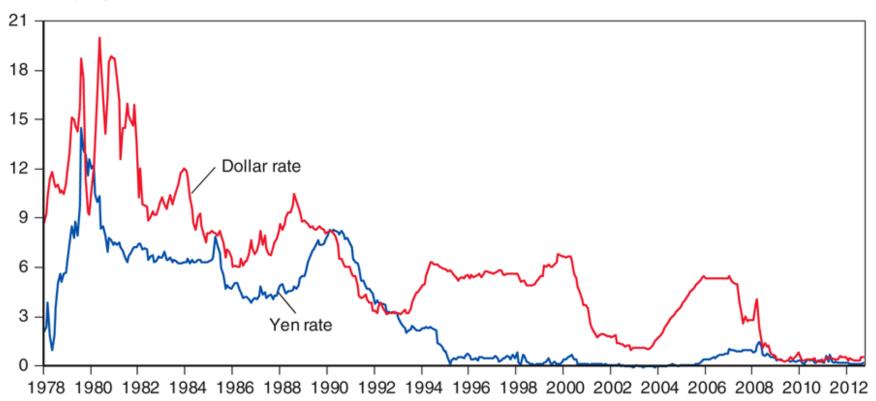

#### **Definitions of Exchange Rates**

- Exchange rates are quoted as foreign currency per unit of domestic currency or domestic currency per unit of foreign currency.
  - How much can be exchanged for one dollar? ¥97.385/\$
  - How much can be exchanged for one yen? \$0.01027/¥
- Exchange rates allow us to denominate the cost or price of a good or service in a common currency.
  - How much does a Nissan cost? ¥2,500,000
  - Or,  $42,500,000 \times \$0.01027/Y = \$25,672.50$