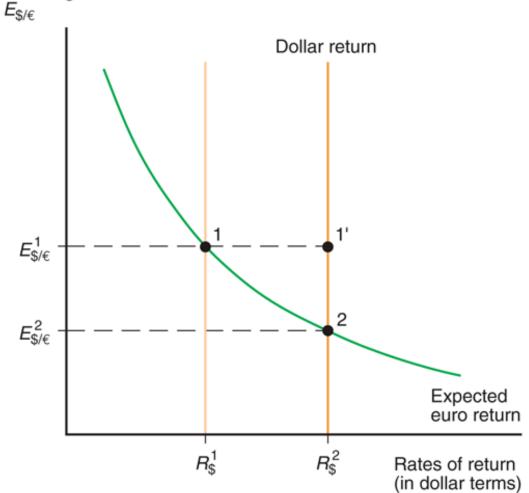

| 0.05                              | 0.05                                                                     | 0.10                                                          |  |  |

# Fig. 14-3: The Relation between the Current Dollar/Euro Exchange Rate and the Expected Dollar Return on Euro Deposits

Given that  $E^{e}_{$/$}$ = \$1.05 per euro and  $R_{$\in$}$ = 0.05, an appreciation of the dollar against euro raises the expected return on euro deposits, measured in terms of dollars.





## Fig. 14-4: Determination of the Equilibrium Dollar/Euro Exchange Rate





Equilibrium in the foreign exchange market is at point 1, where the expected dollar returns on dollar and euro deposits are equal.



## Fig. 14-5: Effect of a Rise in the Dollar Interest Rate





An increase in the interest rate paid by dollar deposits from  $R^1$  to  $R^2$  will increase the rate of return on those deposits.

This leads to an appreciation of the dollar from  $E^1$  (point 1) to  $E^2$  (point 2).



### Fig. 14-6: Effect of a Rise in the Euro Interest Rate



A rise in the interest rate paid by euro deposits will increase the expected return on those deposits. The corresponding schedule shifts outwards.

It causes the dollar to depreciate from  $E^1$  to  $E^2$ .



## The Effect of an Expected Appreciation of the Euro (Depreciation of the Dollar)



The same figure as on the previous slide also shows the effects of a rise in the expected future exchange rate of the dollar (expected depreciation of the dollar).

It is a kind of a **self- fullfiling prophecy** –