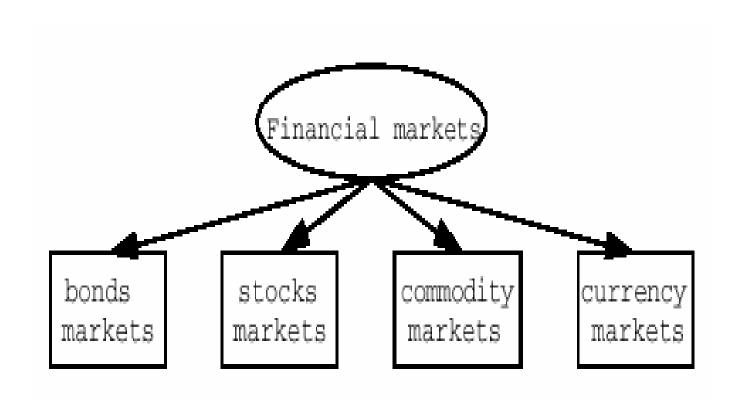

# Financial Market classification (2)

- Segmentation and character financial instrument
  - Bond
  - Stock
  - Commodities
  - Currencies
- Origin of emitens and emission locality
  - National markets (intern)
    - Domestic markets (inland)
    - Forein markets
  - Euromarkets (international)
- Contract time and market realization
  - Prompt market (spot)
  - Term market (future forward)

# Segmentation financial markets