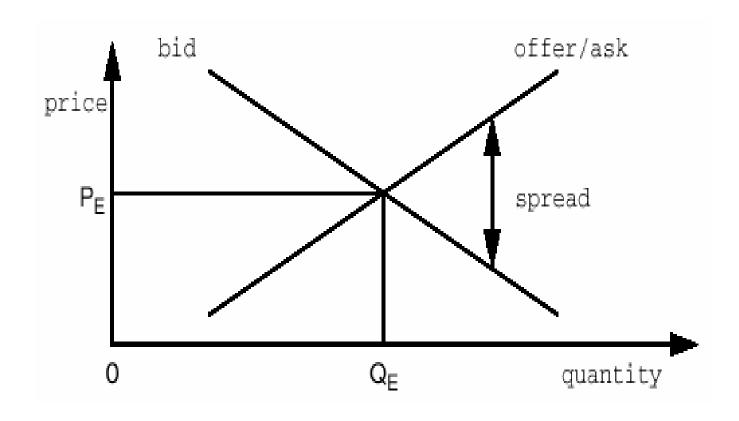

#### Shallow market

- A market with few bid and ask offers.
- Characterized by low liquidity, high spreads, and high volatility.
- Small changes in supply and/or demand can have a dramatic impact on market price.
- Also called narrow market.
- Opposite of liquid market.