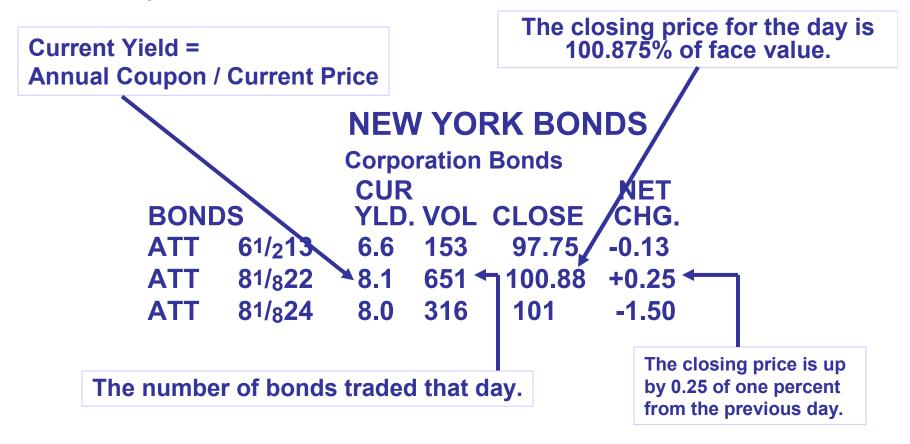

rrower defaults (i.e., does not pay).
- Price quotations: Usually, the instruments are sold on a discount basis, and only the interest rates are quoted.
- Therefore, investors must be able to do calculate prices from the quoted rates.

#### **Fixed-Income Securities**

- **Examples:** U.S. Treasury notes, corporate bonds, car loans, student loans.
- Potential gains/losses:
  - Fixed coupon payments and final payment at maturity, except when the borrower defaults.
  - Possibility of gain (loss) from fall (rise) in interest rates
  - Depending on the debt issue, illiquidity can be a problem. (Illiquidity means it is possible that you cannot sell these securities quickly.)

# Quote Examp. Fixed-Income Securities

Price quotations:



# Quote Examp. Fixed-Income Securities

Price quotations:



### **Equities**

- **Common stock:** Represents ownership in a corporation. A part owner receives a pro rated share of whatever is left over after all obligations have been met in the event of a liquidation.
- •Preferred stock: The dividend is usually fixed and must be paid before any dividends for the common shareholders. In the event of a liquidation, preferred shares have a particular face value.

#### Common Stock

Examples: IBM shares, Microsoft shares, Intel shares, etc.

#### Potential gains/losses:

- Many companies pay cash dividends to their shareholders. However, neither the timing nor the amount of any dividend is guaranteed.
- The stock value may rise or fall depending on the prospects for the company and marketwide circumstances.

#### Common Stock Price Quotes

THE WALL S