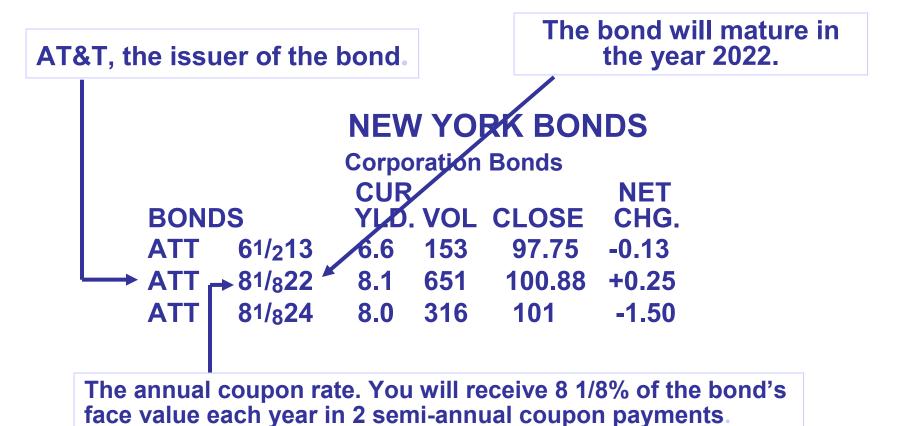

ntial gains/losses: A known future payment/except when the borrower defaults (i.e., does not pay).
- Price quotations: Usually, the instruments are sold on a discount basis, and only the interest rates are quoted.
- Therefore, investors must be able to do calculate prices from the quoted rates.

#### **Fixed-Income Securities**

- **Examples:** U.S. Treasury notes, corporate bonds, car loans, student loans.
- Potential gains/losses:
  - Fixed coupon payments and final payment at maturity, except when the borrower defaults.
  - Possibility of gain (loss) from fall (rise) in interest rates
  - Depending on the debt issue, illiquidity can be a problem. (Illiquidity means it is possible that you cannot sell these securities quickly.)

# Quote Examp. Fixed-Income Securities

Price quotations:



# Quote Examp. Fixed-Income Securities

Price quotations:



### **Equities**

- **Common stock:** Represents ownership in a corporation. A part owner receives a pro rated share of whatever is left over after all obligations have been met in the event of a liquidation.
- •Preferred stock: The dividend is usually fixed and must be paid before any dividends for the common shareholders. In the event of a liquidation, preferred shares have a particular face value.

#### Common Stock

Examples: IBM shares, Microsoft shares, Intel shares, etc.

#### Potential gains/losses:

- Many companies pay cash dividends to their shareholders. However, neither the timing nor the amount of any dividend is guaranteed.
- The stock value may rise or fall depending on the prospects for the company and marketwi