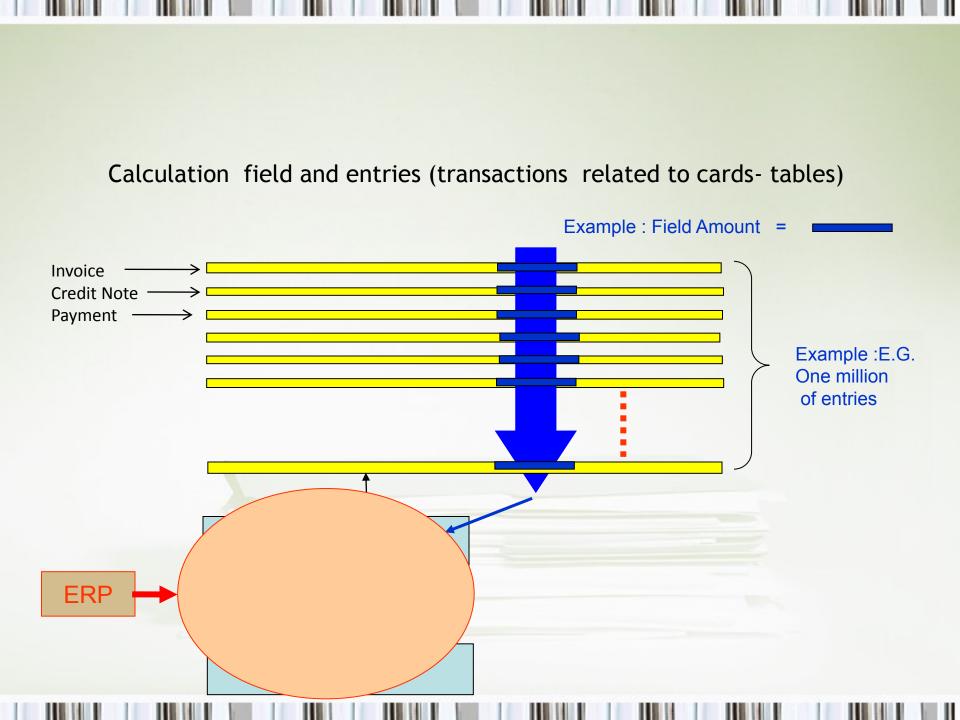

| ~      | <u>Sales Prices</u>               | (0) |   |
|   | <    |        |               |                  |                          |                  |          |                      | >      | Sales Line <u>D</u> is            | (1) |   |
|   |      | Order  | •             | Line             | Functions     Posting    | -                | Print 🔻  | Help                 |        | Ъ.                                |     | - |

# Microsoft Dynamics NAV Sweet Points

- Windows compatible (menu, command, mutual relations to MS Office,..)
- Security (ID, passwords, roles, protocols)
- Menu and basic modules
- Shorthand keys and HELP
- Multilanguage
- Navigate and calculation (flow) fields, finding the reason why any document was created
- Reports
- Entries, dimensions



#### Main form (menu, toolbar, forms)

| le Edit View Tools Window Help |                                                        |                  |                    |              |            |                                        |            |              |                | ٦Ľ |
|--------------------------------|--------------------------------------------------------|------------------|--------------------|--------------|------------|----------------------------------------|------------|--------------|----------------|----|
|                                |                                                        |                  |                    |              |            |                                        |            |              |                |    |
|