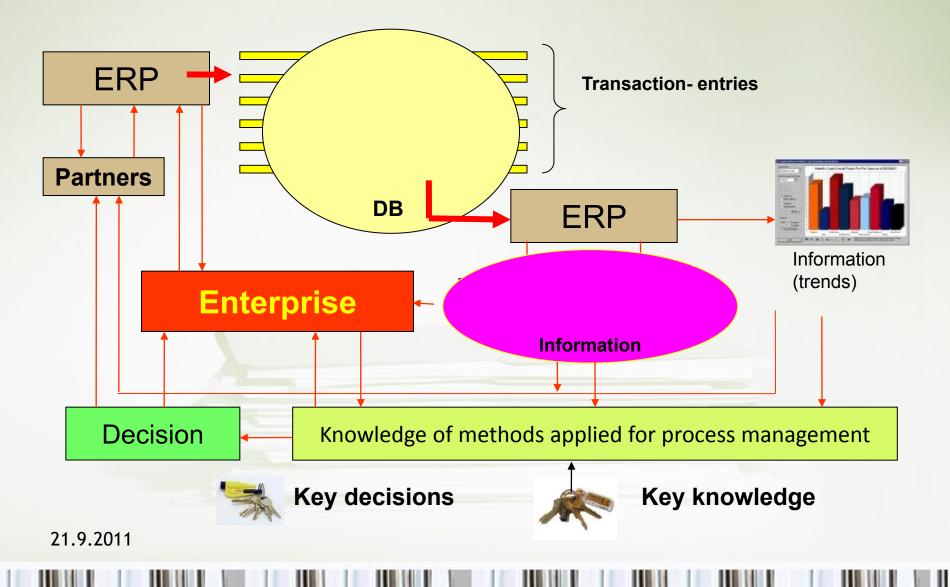

#### Simplified schema of ERP usage

#### ERP

The main objective of Enterprise Resource Planning, or ERP, is to integrate all departments and functions across a company into a single system by using a common database, the value of which is to be able to have only one correct set of data.