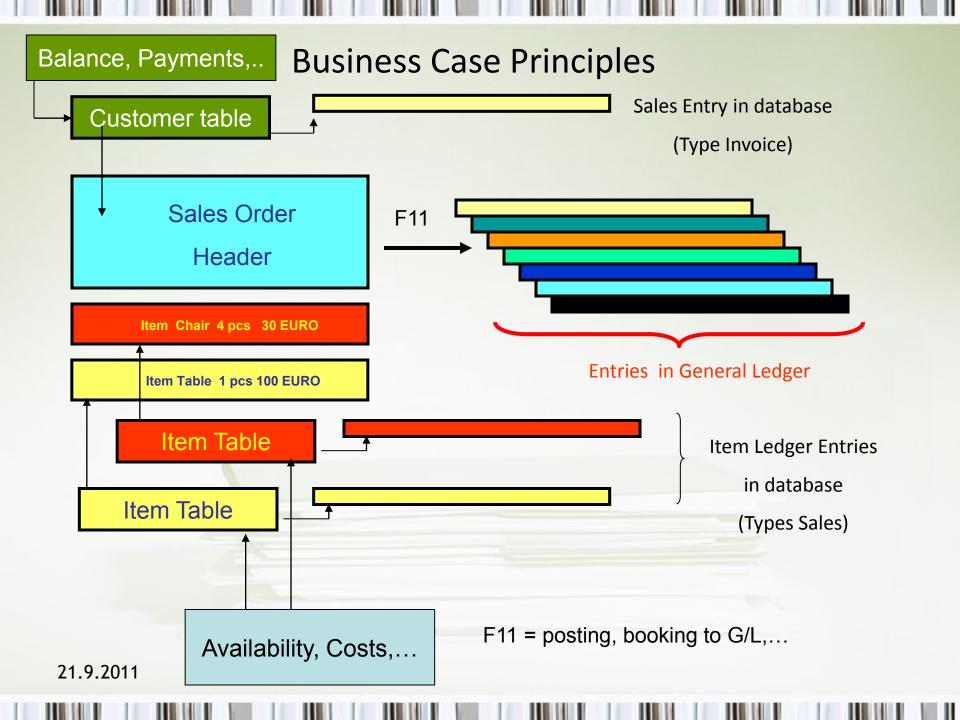

Group | 0    | Code    |
| ~        | 89 | Picture                 | E    | BLOB    |
| ~        | 91 | Post Code               |      | Code    |
| <b>~</b> | 92 | County                  | -    | Text    |
|          |    |                         |      |         |

#### 👍 CRONUS CZ s.r.o. - Microsoft Dynamics NAV - [Post Code - Properties]

| DateFormula           | <no></no>               |
|-----------------------|-------------------------|
| ValuesAllowed         | <>                      |
| SQL Data Type         | <undefined></undefined> |
| TableRelation         | "Post Code"             |
| ValidateTableRelation | No                      |
| TestTableRelation     | No                      |

21.9.2011

🏄 CRONUS CZ s.r.o. - Microsoft Dynamics NAV - [Table Relation]

Field

( t





If I'd known I was going to live this long I would have taken MUCH better care of myself.