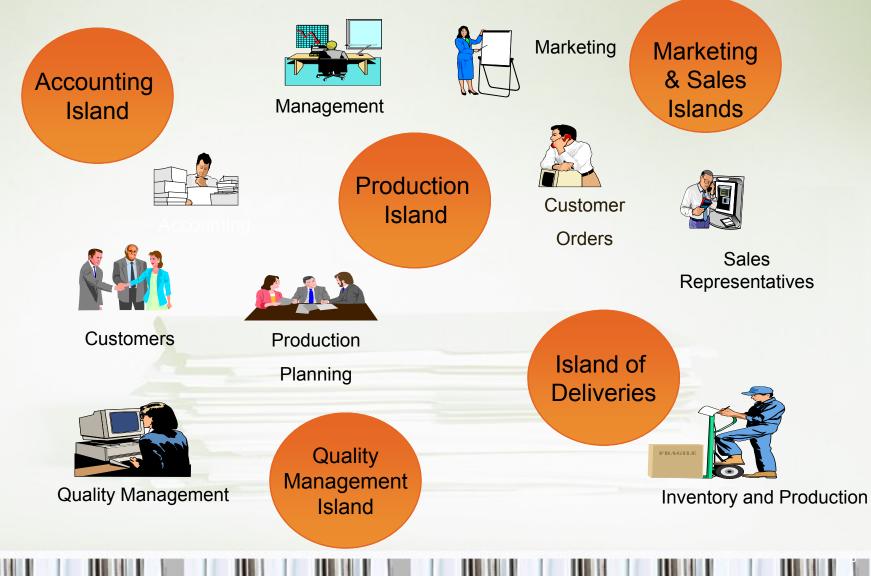

#### **Isolated Data Islands**

Steel Service Center Vertical

### **ISLAND SYSTEMS**

For example, records about inventory levels may be found in one database, while customer information may be found in its own separate database. Furthermore, these databases may be "island systems" (operating independently from each other and having no integration with other databases).