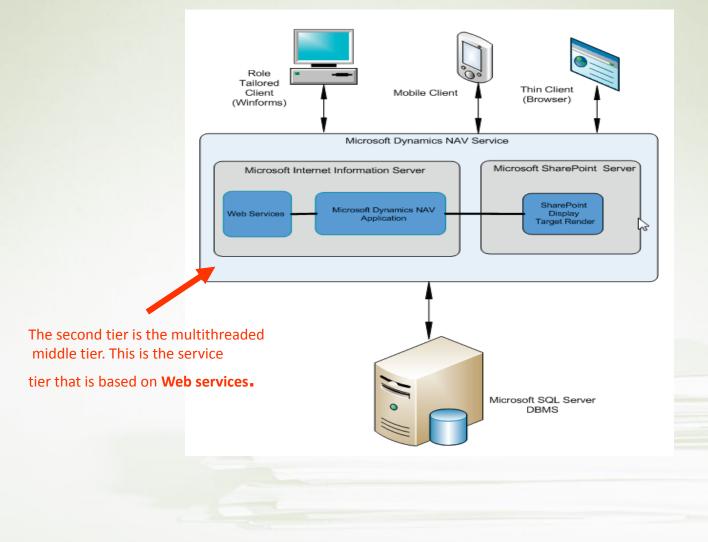

#### ERP

The main objective of Enterprise Resource Planning, or ERP, is to integrate all departments and functions across a company into a single system by using a common database, the value of which is to be able to have only one correct set of data.



Steel Service Center Vertical

#### **Isolated Data Islands**



Steel Service Center Vertical

#### One Solution • One Database • All Microsoft



### **ISLAND SYSTEMS**

For example, records about inventory levels may be found in one database, while customer information may be found in its own separate database. Furthermore, these databases may be "island systems" (operating independently from each other and having no integration with other databases).



#### Architecture 2-tier (2-vrstvy)



#### Architecture 3-tier (3-vrstvy)



#### From hell to paradise – ERP (see meaning)



You can change a business in order to copy rigid functions of the software ERP

Programming

You can change a software in order to support your business Parameter

setup





### Integrated homogeneous solution



# Unique architecture



### Relations among tables I



### **Relations among tables II**



### One table and its relations I



#### One table (Sales Line) and its relations II



|   | Туре | No.    | Purch<br>Code | Drop<br>Shipment | Description              | Location<br>Code | Quantity | Reserved<br>Quantity | L<br>M | Item Information                  |     |   |
|---|------|--------|---------------|------------------|--------------------------|------------------|----------|----------------------|--------|--------------