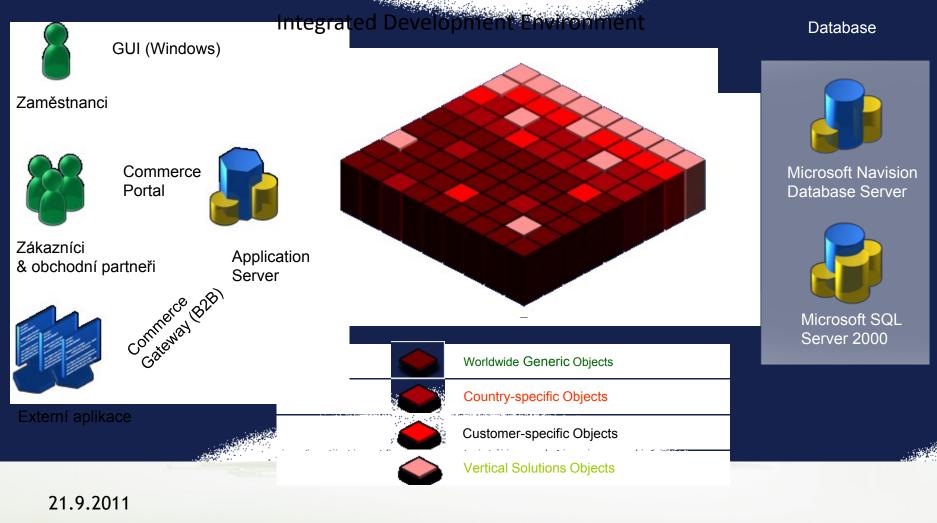

#### ERP

The main objective of Enterprise Resource Planning, or ERP, is to integrate all departments and functions across a company into a single system by using a common database, the value of which is to be able to have only one correct set of data.

### **ISLAND SYSTEMS**

For example, records about inventory levels may be found in one database, while customer information may be found in its own separate database. Furthermore, these databases may be "island systems" (operating independently from each other and having no integration with other databases).

#### Architecture 2-tier (2-vrstvy)

#### Architecture 3-tier (3-vrstvy)