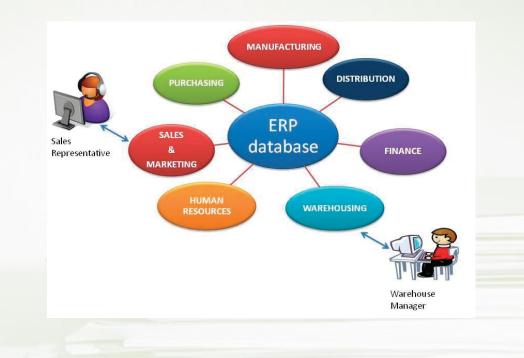

#### ERP

The main objective of Enterprise Resource Planning, or ERP, is to integrate all departments and functions across a company into a single system by using a common database, the value of which is to be able to have only one correct set of data.

### Integrated homogeneous solution

# Unique architecture