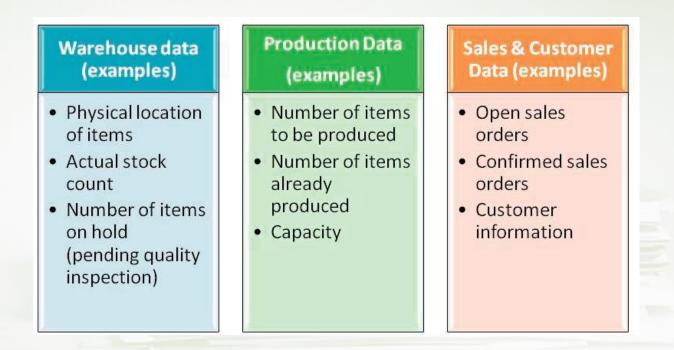

### **ISLAND SYSTEMS**

For example, records about inventory levels may be found in one database, while customer information may be found in its own separate database. Furthermore, these databases may be "island systems" (operating independently from each other and having no integration with other databases).