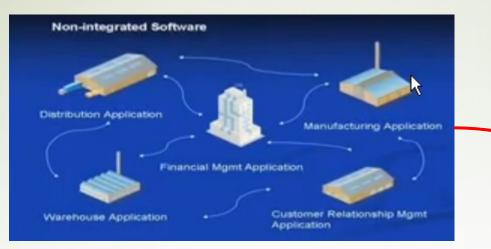

#### **Isolated Data Islands**

Steel Service Center Vertical

### **ISLAND SYSTEMS**

For example, records about inventory levels may be found in one database, while customer information may be found in its own separate database. Furthermore, these databases may be "island systems" (operating independently from each other and having no integration with other databases).