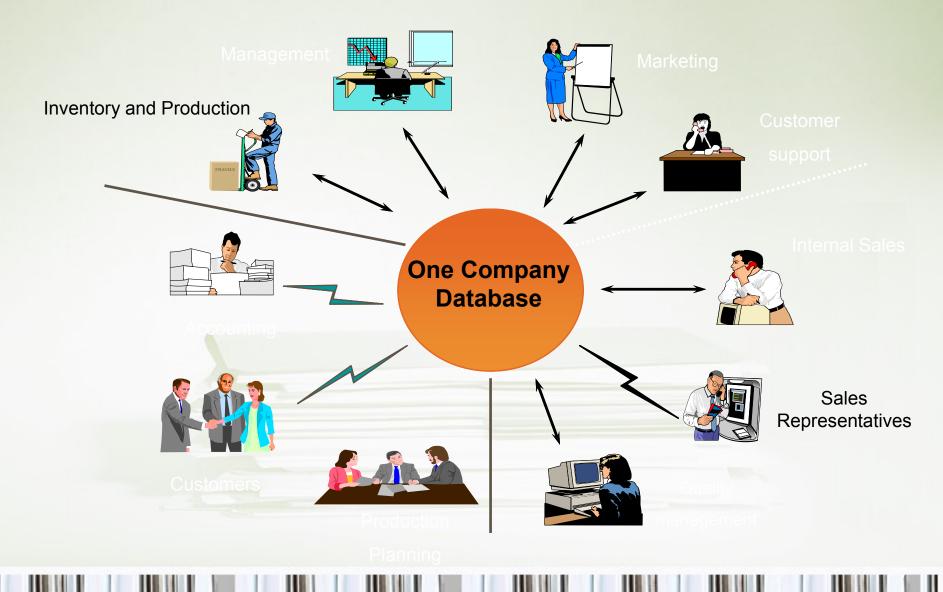

#### ERP

The main objective of Enterprise Resource Planning, or ERP, is to integrate all departments and functions across a company into a single system by using a common database, the value of which is to be able to have only one correct set of data.

### **ISLAND SYSTEMS**

For example, records about inventory levels may be found in one database, while customer information may be found in its own separate database. Furthermore, these databases may be "island systems" (operating independently from each other and having no integration with other databases).