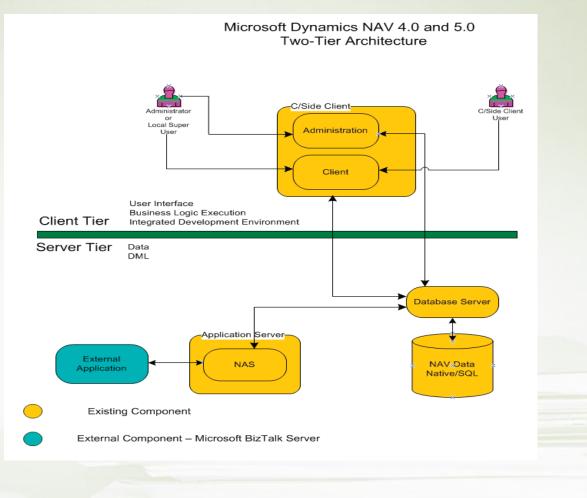

heduling

# What could be controlled...





#### ERP

The main objective of Enterprise Resource Planning, or ERP, is to integrate all departments and functions across a company into a single system by using a common database, the value of which is to be able to have only one correct set of data.



Steel Service Center Vertical

#### **Isolated Data Islands**



Steel Service Center Vertical

#### One Solution • One Database • All Microsoft



### **ISLAND SYSTEMS**

For example, records about inventory levels may be found in one database, while customer information may be found in its own separate database. Furthermore, these databases may be "island systems" (operating independently from each other and having no integration with other databases).



#### Architecture 2-tier (2-vrstvy)



#### Architecture 3-tier (3-vrstvy)



#### From hell to paradise – ERP (see meaning)



You can change a business in order to copy rigid functions of the software ERP

Programming

You can change a software in order to support your business Parameter

setup





### Integrated homogeneous solution



# Unique architecture



### Relations among tables I



### **Relations among tables II**



### One table and its relations I



#### One table (Sales Line) and its relations II



|   | Туре | No.    | Purch<br>Code | Drop<br>Shipment | Description              | Location<br>Code | Quantity | Reserved<br>Quantity | L<br>M | Item Information                  |     |   |
|---|------|--------|---------------|------------------|--------------------------|------------------|----------|-------