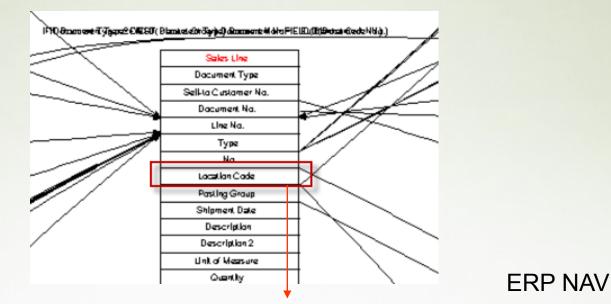

#### One table (Sales Line) and its relations II

|   | Туре | No.    | Purch<br>Code | Drop<br>Shipment | Description              | Location<br>Code | Quantity | Reserved<br>Quantity | L<br>M | Item Information                  |     |   |
|---|------|--------|---------------|------------------|--------------------------|------------------|----------|----------------------|--------|-----------------------------------|-----|---|
| Þ | Item | 1980-S |               |                  | MOSCOW Swivel Chair, red | ZELENÝ           | 6        | 6                    | k ^    | Availability                      | (8) |   |
| ⊢ |      |        |               |                  |                          |                  |          |                      | -      | <ul> <li>Substitutions</li> </ul> | (1) |   |
| ⊢ |      |        |               |                  |                          |                  |          |                      | ~      | <u>Sales Prices</u>               | (0) |   |
|   | <    |        |               |                  |                          |                  |          |                      | >      | Sales Line <u>D</u> is            | (1) |   |
|   |      | Order  | •             | Line             | Functions     Posting    | -                | Print 🔻  | Help                 |        | Ъ.                                |     | - |