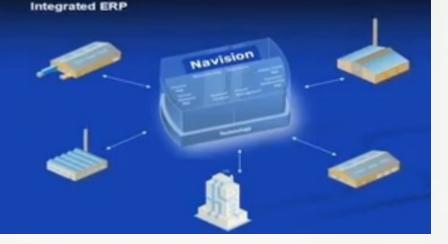

#### ERP

The main objective of Enterprise Resource Planning, or ERP, is to integrate all departments and functions across a company into a single system by using a common database, the value of which is to be able to have only one correct set of data.

### Integrated homogeneous solution