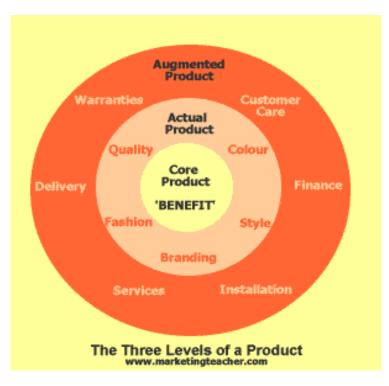

### Starbucks

a) What is the core product that Starbucks offers?

b) What are the actual and augmented levels of that product?

c) Which of the next elements of product and services should be adapted and why?

# **Core Product**

# Coffee???

# Actual Level

- -Brand Name
- Features
- Quality Level
- Design
- Packaging

moment of pleasure

The coffee from the around the world comes in different tastes and characteristics providing various choices for Starbucks' consumers

Augmented Product

After-sale service
Delivery and credit
Installation
Warranty
Delivery and credit