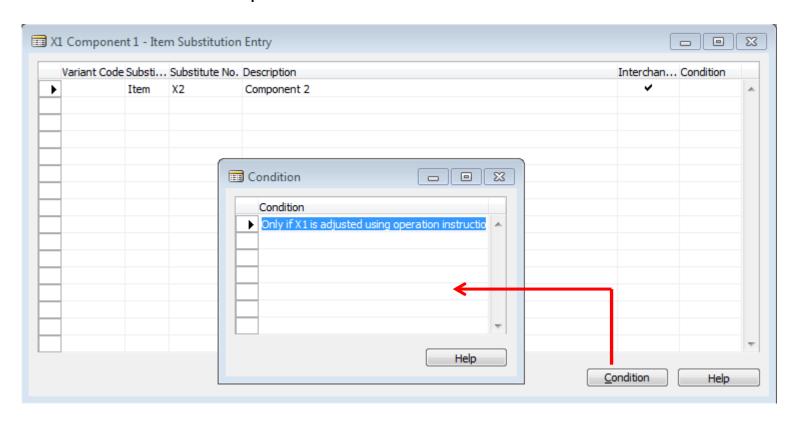

#### Substitution setup (firstly create new item X2)

Use the same instruction set as it was shown in INTRO IV !!! Substitution setup from Item Card X1

#### Substitution rules