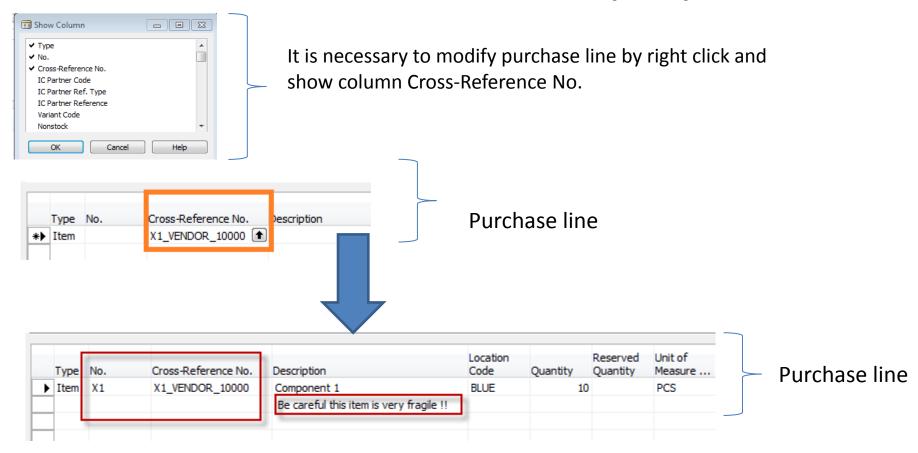

# Cross refences setup

|   | Cross-Reference<br>Type | Cross-Reference Type<br>No. | Cross-Reference No. | Variant<br>Code | Unit of<br>Measure | Description |  |
|---|-------------------------|-----------------------------|---------------------|-----------------|--------------------|-------------|--|
| Þ | Customer                | 20000                       | X1_CUST_10000       |                 | PCS                |             |  |
|   | Vendor                  | 10000                       | X1_VENDOR_10000     |                 | PCS                |             |  |
|   | Vendor                  | 20000                       | X1_VENDOR_007       |                 | PCS                |             |  |
|   |                         |                             |                     |                 |                    |             |  |
|   |                         |                             |                     |                 |                    |             |  |
|   |                         |                             |                     |                 |                    |             |  |
|   |                         |                             |                     |                 |                    |             |  |
|   |                         |                             |                     |                 |                    |             |  |
|   |                         |                             |                     |                 |                    |             |  |
|   |                         |                             |                     |                 |                    |             |  |
|   | 4                       |                             | !!                  |                 |                    |             |  |

## Extended texts setup

| X1 Component 1 1 - Extended Text             |              |
|----------------------------------------------|--------------|
| General Sales Purchases Service              |              |
| Language Code                                |              |
| Text  Be careful this item is very fragile!! |              |
|                                              | Ψ            |
| E <u>x</u> t. 1                              | Texts ▼ Help |