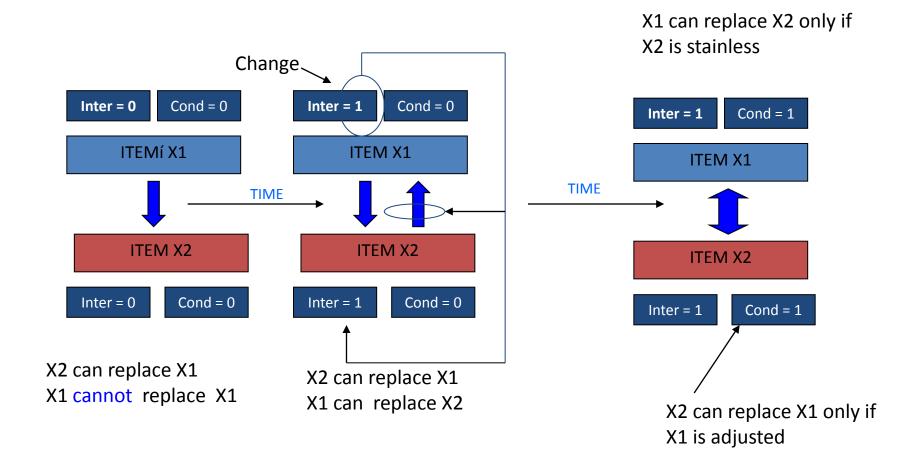

#### Substitution setup (firstly create new item X2)

Use the same instruction set as it was shown in INTRO IV !!! Substitution setup from Item Card X1

#### Substitution rules