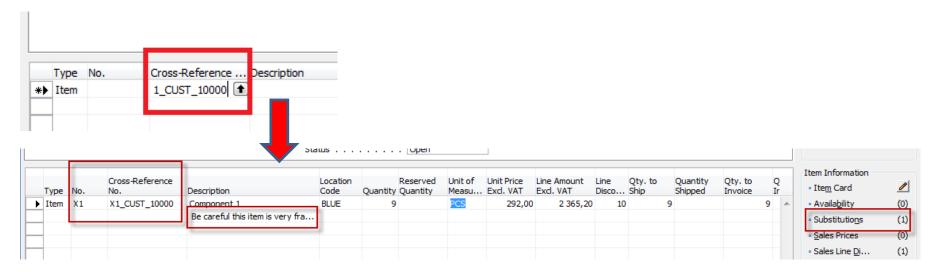

# Cross refences setup

|   | Cross-Reference<br>Type | Cross-Reference Type<br>No. | Cross-Reference No. | Variant<br>Code | Unit of<br>Measure | Description |  |
|---|-------------------------|-----------------------------|---------------------|-----------------|--------------------|-------------|--|
| Þ | Customer                | 20000                       | X1_CUST_10000       |                 | PCS                |             |  |
|   | Vendor                  | 10000                       | X1_VENDOR_10000     |                 | PCS                |             |  |
|   | Vendor                  | 20000                       | X1_VENDOR_007       |                 | PCS                |             |  |
|   |                         |                             |                     |                 |                    |             |  |
|   |                         |                             |                     |                 |                    |             |  |
|   |                         |                             |                     |                 |                    |             |  |
|   |                         |                             |                     |                 |                    |             |  |
|   |                         |                             |                     |                 |                    |             |  |
|   |                         |                             |                     |                 |                    |             |  |
|   |                         |                             |                     |                 |                    |             |  |
|   | 4                       |                             | !!                  |                 |                    |             |  |

#### Sales Order

Sales line modification

Use customer whose card had been modified for cross-reference

#### Sales Order line

#### Sales order line another Item added

| Type    | No. | Cross-Reference<br>No. | Description                      | Location<br>Code |   | Reserved<br>Quantity | Unit of<br>Measu |        | Line Amount<br>Excl. VAT | Line<br>Disco | Qty. to<br>Ship | Quantity<br>Shipped | Qty. to<br>Invoice | Q<br>Ir | Item Information  Item Card       |  |
|---------|-----|------------------------|----------------------------------|------------------|---|----------------------|------------------|--------|--------------------------|---------------|-----------------|---------------------|--------------------|---------|-----------------------------------|--|
| Item :  | X1  | X1_CUST_10000          | 0 Component 1                    | BLUE             | 9 | )                    | PCS              | 292,00 | 2 365,20                 | 10            | )               | 9                   |                    | 9 🔺     | <ul> <li>Availability</li> </ul>  |  |
|         |     |                        | Be careful this item is very fra |                  |   |                      |                  |        |                          |               |                 |                     |                    |         | <ul> <li>Substitutions</li> </ul> |  |
| Item X2 | X2  |                        | Component 2                      |                  |   |                      | PCS              | 4,00   |                          | 10            |                 |                     |                    |         | • <u>S</u> ales Prices            |  |
|         |     |                        |                                  |                  |   |                      |                  |        |                          |               | _               |                     |                    |         | Sales Line <u>D</u> i             |  |