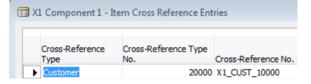

# Cross refences setup

|   | Cross-Reference<br>Type | Cross-Reference Type<br>No. | Cross-Reference No. | Variant<br>Code | Unit of<br>Measure | Description |  |
|---|-------------------------|-----------------------------|---------------------|-----------------|--------------------|-------------|--|
| Þ | Customer                | 20000                       | X1_CUST_10000       |                 | PCS                |             |  |
|   | Vendor                  | 10000                       | X1_VENDOR_10000     |                 | PCS                |             |  |
|   | Vendor                  | 20000                       | X1_VENDOR_007       |                 | PCS                |             |  |
|   |                         |                             |                     |                 |                    |             |  |
|   |                         |                             |                     |                 |                    |             |  |
|   |                         |                             |                     |                 |                    |             |  |
|   |                         |                             |                     |                 |                    |             |  |
|   |                         |                             |                     |                 |                    |             |  |
|   |                         |                             |                     |                 |                    |             |  |
|   |                         |                             |                     |                 |                    |             |  |
|   | 4                       |                             | !!                  |                 |                    |             |  |

## Extended texts setup

| X1 Component 1 1 - Extended Text             |              |
|----------------------------------------------|--------------|
| General Sales Purchases Service              |              |
| Language Code                                |              |
| Text  Be careful this item is very fragile!! |              |
|                                              | Ψ            |
| E <u>x</u> t. 1                              | Texts ▼ Help |