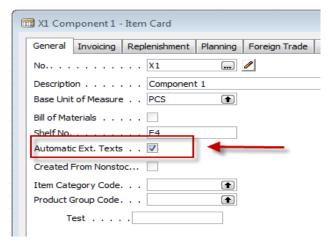

## Extended texts setup

| X1 Component 1 1 - Extended Text             |              |
|----------------------------------------------|--------------|
| General Sales Purchases Service              |              |
| Language Code                                |              |
| Text  Be careful this item is very fragile!! |              |
|                                              | Ψ            |
| E <u>x</u> t. 1                              | Texts ▼ Help |