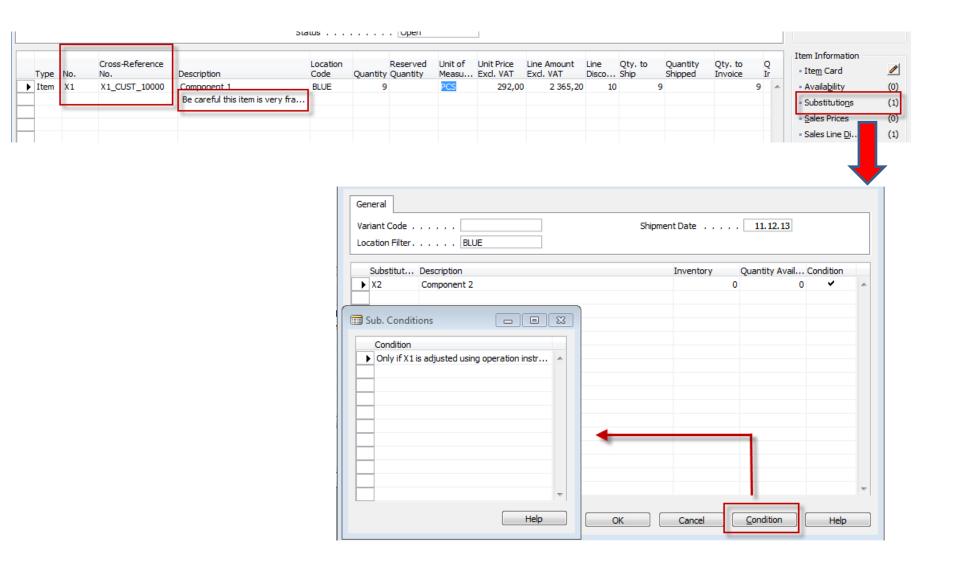

#### Substitution setup (firstly create new item X2)

Use the same instruction set as it was shown in INTRO IV !!! Substitution setup from Item Card X1

#### Substitution rules