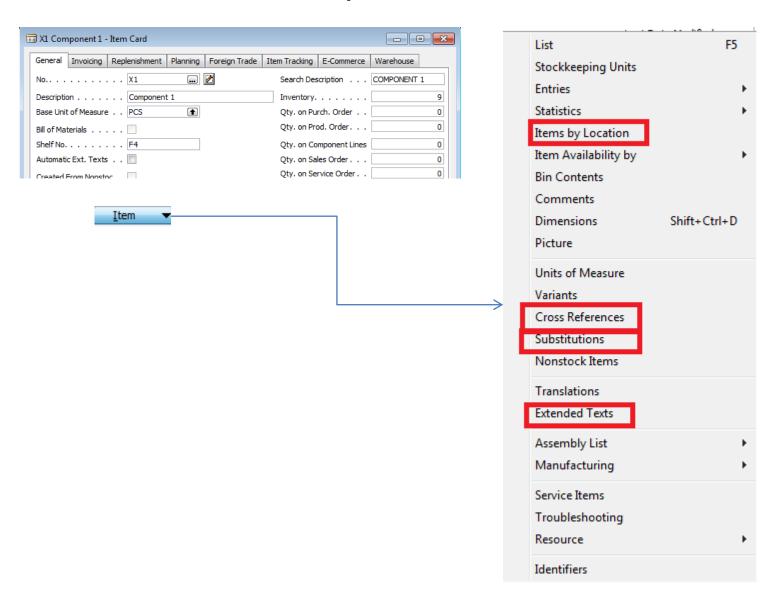

#### Cross References, Extended texts and Subtitutions

# Cross refences setup

|   | Cross-Reference<br>Type | Cross-Reference Type<br>No. | Cross-Reference No. | Variant<br>Code | Unit of<br>Measure | Description |  |
|---|-------------------------|-----------------------------|---------------------|-----------------|--------------------|-------------|--|
| Þ | Customer                | 20000                       | X1_CUST_10000       |                 | PCS                |             |  |
|   | Vendor                  | 10000                       | X1_VENDOR_10000     |                 | PCS                |             |  |
|   | Vendor                  | 20000                       | X1_VENDOR_007       |                 | PCS                |             |  |
|   |                         |                             |                     |                 |                    |             |  |
|   |                         |                             |                     |                 |                    |             |  |
|   |                         |                             |                     |                 |                    |             |  |
|   |                         |                             |                     |                 |                    |             |  |
|   |                         |                             |                     |                 |                    |             |  |
|   |                         |                             |                     |                 |                    |             |  |
|   |                         |                             |                     |                 |                    |             |  |
|   | 4                       |                             | !!                  |                 |                    |             |  |