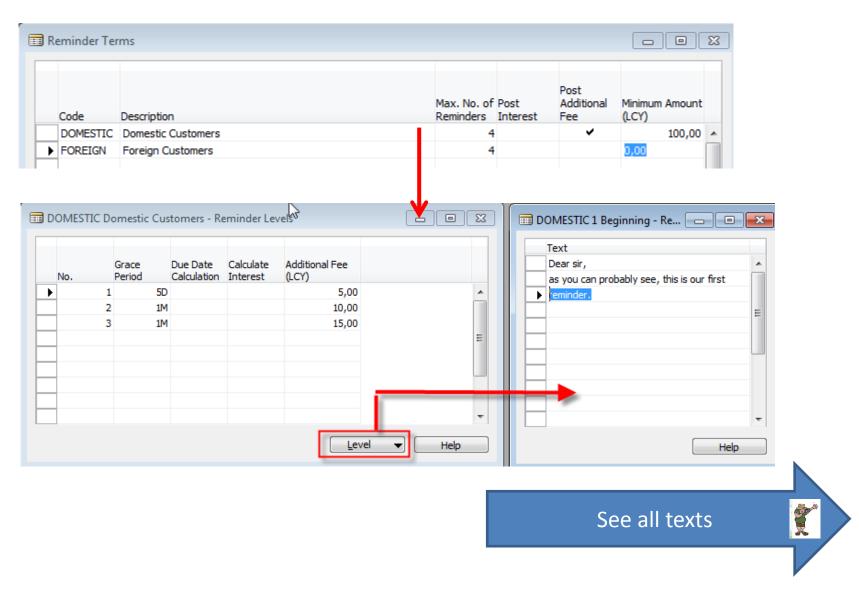

## **Reminder Terms**

| No. |   | Grace<br>Period | Due Date<br>Calculation | Calculate<br>Interest | Additional Fee<br>(LCY) |       |      |
|-----|---|-----------------|-------------------------|-----------------------|-------------------------|-------|------|
| 1   |   | 5D              |                         |                       | 5,00                    |       | -    |
| _   | 2 |                 |                         |                       | 10,00                   |       |      |
| _   | 3 | 1M              |                         |                       | 15,00                   |       | =    |
| _   |   |                 |                         |                       |                         |       | -    |
| -   |   |                 |                         |                       |                         |       |      |
|     |   |                 |                         |                       |                         |       |      |
|     |   |                 |                         |                       |                         |       |      |
|     |   |                 |                         |                       |                         |       | -    |
|     |   |                 |                         |                       | Le                      | vel 🔽 | Help |
|     |   |                 |                         |                       |                         |       |      |
|     |   |                 |                         | В                     | eginning Te             | ext   |      |
|     |   |                 |                         | E                     | nding Text              |       |      |
|     |   |                 |                         |                       | urrencies               |       |      |

# **Reminder Setup**

# **Reminder Setup**

| 🔲 DOMESTIC 1 Beginning - Re 👝 😐                                     | × | 🗖 ром | IESTIC 1 Ending - Reminder Text |        |
|---------------------------------------------------------------------|---|-------|---------------------------------|--------|
| Text Dear sir, as you can probably see, this is our first reminder. |   | Тех   | -                               |        |
| Help                                                                | - |       |                                 | - Help |