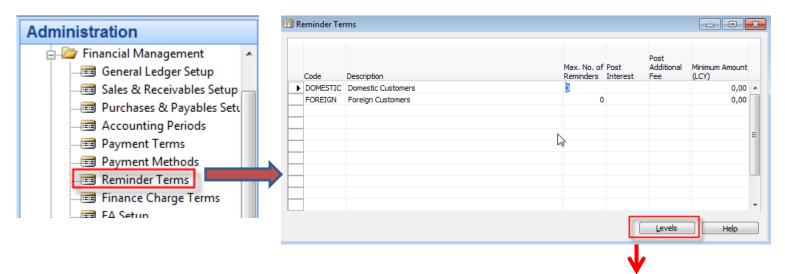

## **Reminder Terms**

| No. |   | Grace<br>Period | Due Date<br>Calculation | Calculate<br>Interest | Additional Fee<br>(LCY) |       |      |
|-----|---|-----------------|-------------------------|-----------------------|-------------------------|-------|------|
| 1   |   | 5D              |                         |                       | 5,00                    |       | -    |
| _   | 2 |                 |                         |                       | 10,00                   |       |      |
| _   | 3 | 1M              |                         |                       | 15,00                   |       | =    |
| _   |   |                 |                         |                       |                         |       | -    |
| -   |   |                 |                         |                       |                         |       |      |
|     |   |                 |                         |                       |                         |       |      |
|     |   |                 |                         |                       |                         |       |      |
|     |   |                 |                         |                       |                         |       | -    |
|     |   |                 |                         |                       | Le                      | vel 🔽 | Help |
|     |   |                 |                         |                       |                         |       |      |
|     |   |                 |                         | В                     | eginning Te             | ext   |      |
|     |   |                 |                         | E                     | nding Text              |       |      |
|     |   |                 |                         |                       | urrencies               |       |      |

# **Reminder Setup**