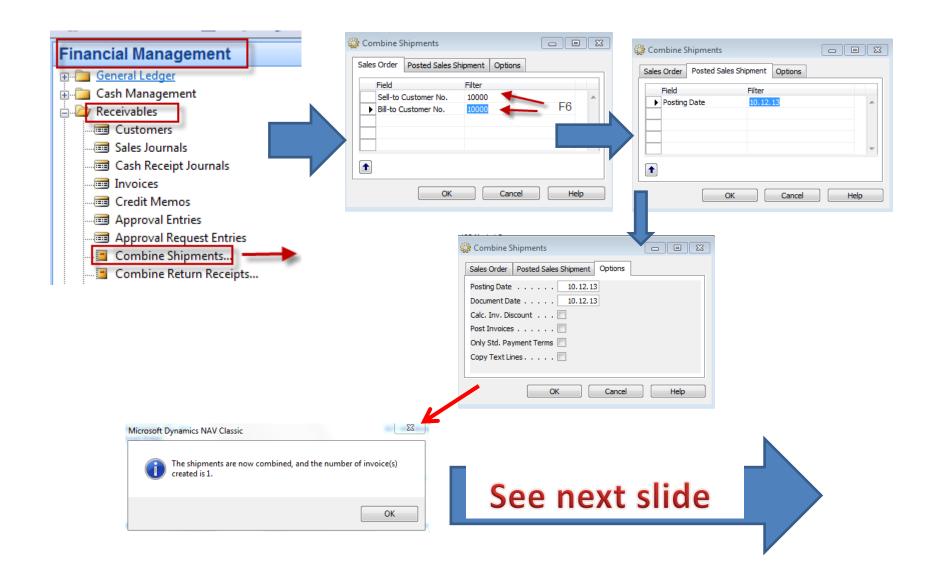

# **Combined Shipments**

- Combined Shipments less documents, lower costs, better control over partial shipments
  - If you want to invoice more than one shipment at a time,
     you can use the combined shipments feature.
  - Before you can create a combined shipment, more than one sales shipment for the same customer in the same currency must be posted.
  - This batch job can be used when you have sales orders that have been shipped but not yet invoiced. The batch job gathers all the not invoiced shipments into one invoice or multiple invoices.

# Combined Shipment creation

# Created Combined Shipment