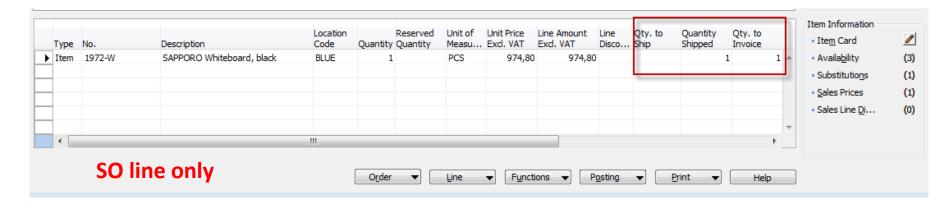

# **Combined Shipments**

- Combined Shipments less documents, lower costs, better control over partial shipments
  - If you want to invoice more than one shipment at a time,
     you can use the combined shipments feature.
  - Before you can create a combined shipment, more than one sales shipment for the same customer in the same currency must be posted.
  - This batch job can be used when you have sales orders that have been shipped but not yet invoiced. The batch job gathers all the not invoiced shipments into one invoice or multiple invoices.