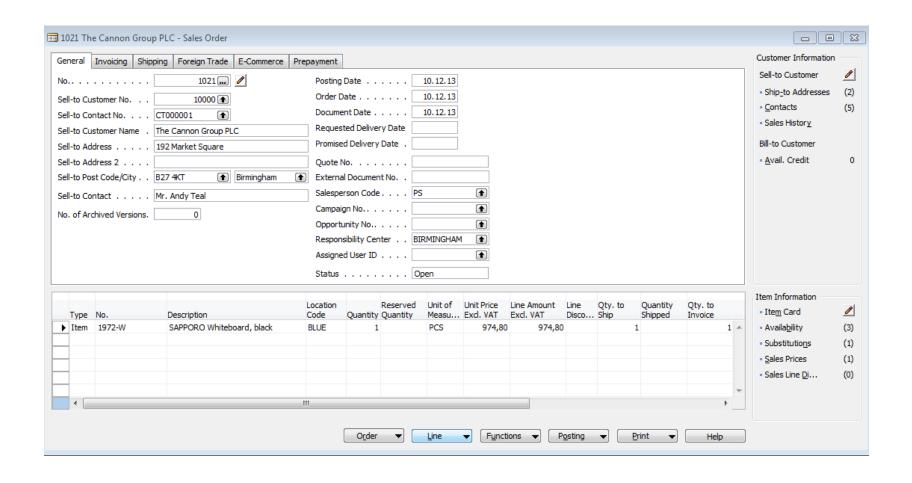

### Task 1

- Create two Sales orders and post only Shipment.
- See and mark numbers of posted documents
- Setup Customer Card (see below)

#### Create Two Sales orders – 1st one

#### Create Two Sales orders – 1st one after shipment post