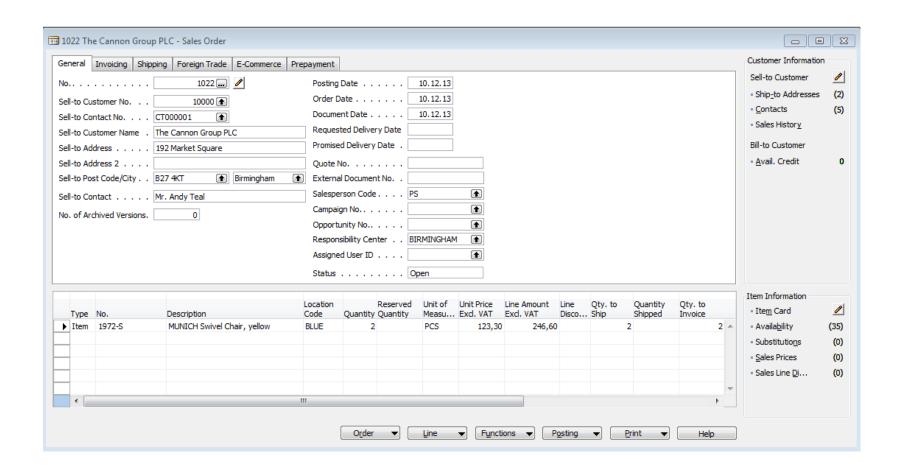

# Shipment documents

Sales - Shipment Page 1 The Cannon Group PLC CRONUS, Birmingham RC. Mr. Andy Teal Aaron Nicholls 192 Market Square Main Street, 14 Birmingham, B27 4KT B27 4KT Birmingham Great Britain Phone No. +44-161 818192 +44-161 818100 Fax No. VAT Reg. No. GB777777777 888-9999 Giro No. World Wide Bank Account No. 99-99-888 Sell-to Customer No. 10000 10. December 2013 Salesperson Peter Saddow Shipment No. 102047 10.12.13 Shipment Date Unit of Quantity Measure Description 1972-W SAPPORO Whiteboard, black 1 Piece

Sales - Shipment Page 1 The Cannon Group PLC CRONUS, Birmingham RC. Mr. Andy Teal Aaron Nicholls 192 Market Square Main Street, 14 Birmingham, B27 4KT B27 4KT Birmingham Great Britain +44-161 818192 Phone No. Fax No. +44-161 818100 VAT Reg. No. GB777777777 888-9999 Giro No. World Wide Bank Account No. 99-99-888 Sell-to Customer No. 10000 10 December 2013 Salesperson Peter Saddow Shipment No. 102048 Shipment Date 10.12.13 Unit of Quantity Measure No. Description 1972-S MUNICH Swivel Chair, yellow 2 Piece