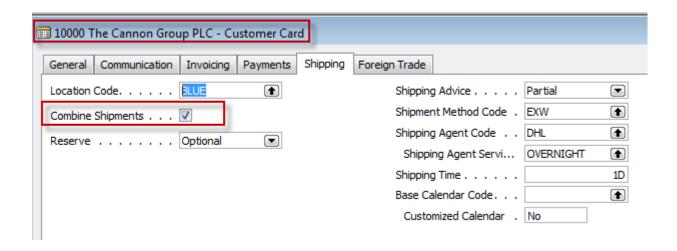

### Task 1

- Create two Sales orders and post only Shipment.
- See and mark numbers of posted documents
- Setup Customer Card (see below)