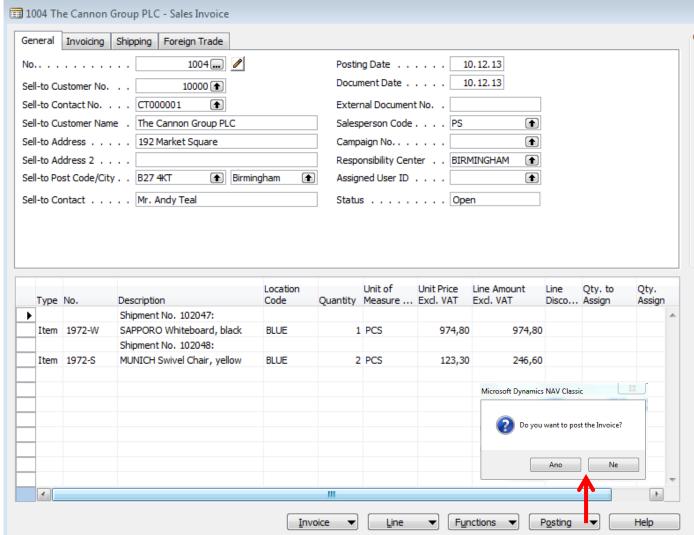

# Combined Shipment creation

# Created Combined Shipment

# Posted Combined Shipment

The Cannon Group PLC Mr. Andy Teal 192 Market Square Birmingham, B27 4KT Great Britain

Bill-to Customer No.

Salesperson

VAT Registration No. 789456278

CRONUS, Birmingham RC.

Aaron Nicholls Main Street, 14 B27 4KT Birmingham

Prices Including VAT No

| No.    | Description                 | Shipmen<br>Date | Ouantity | Unit of             | Unit Price | Disc. | VAT<br>Identifier | Amount   |
|--------|-----------------------------|-----------------|----------|---------------------|------------|-------|-------------------|----------|
| NO.    | Description                 | Date            | Quantity | weasure             | Unit Price | 70    | identifier        | Amount   |
|        | Shipment No. 102047:        |                 |          |                     |            |       |                   |          |
| 1972-W | SAPPORO Whiteboard, black   | 10.12.13        | 1        | Piece               | 974,80     |       | VAT25             | 974,80   |
|        | Shipment No. 102048:        |                 |          |                     |            |       |                   |          |
| 1972-S | MUNICH Swivel Chair, yellow | 10.12.13        | 2        | Piece               | 123,30     |       | VAT25             | 246,60   |
|        |                             |                 |          | Total GBP Excl. VAT |            |       |                   | 1 221,40 |
|        |                             |                 |          | 25% VAT             |            |       |                   | 305.35   |
|        |                             |                 |          | Total GBP Incl. VAT |            |       |                   | 1 526,75 |