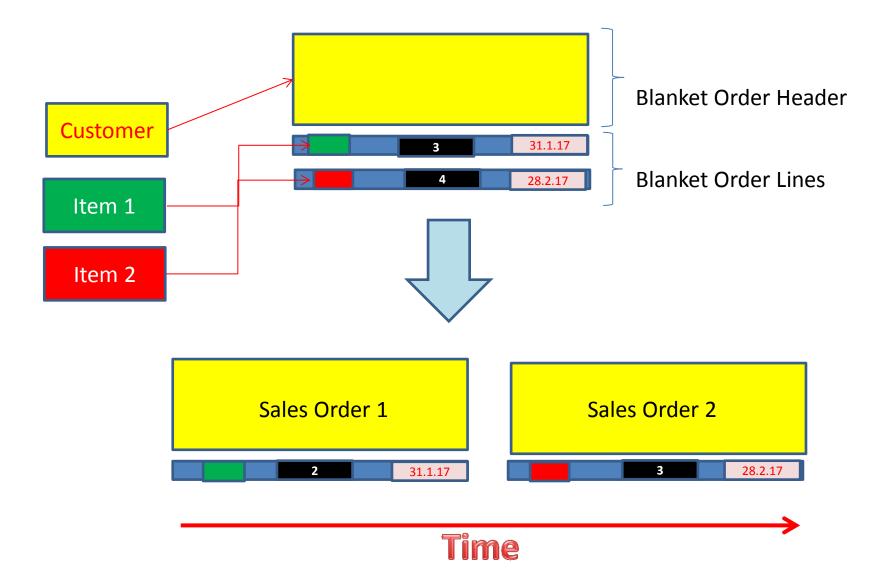

# Blanket Orders

- Reasons
  - One Order frames several partial Order over long period
  - Customer can get better prices and call of any time deliveries based on instant needs
  - Vendor knows what have to be purchased/produced in the beforehand specified periods – Blanket Order represents a part of forecasting rules
  - BO->type of long term contract
  - Similar to forecast matrix, but with existing customer