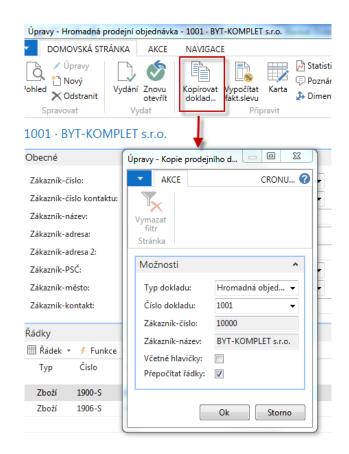

#### $1001 \cdot \text{BYT-KOMPLET}$ s.r.o.

| Zákazník-číslo:          | 10000 👻            | I | Datum objednávky:        |           | • |
|--------------------------|--------------------|---|--------------------------|-----------|---|
| Zákazník-číslo kontaktu: | KT000007 -         | I | Datum dokladu:           | 31.1.2017 | • |
| Zákazník-název:          | BYT-KOMPLET s.r.o. | ( | Číslo externího dokladu: |           |   |
| Zákazník-adresa:         | Vrchlického 5      | ł | Kód prodejce:            | РК        | • |
| Zákazník-adresa 2:       |                    | ( | Číslo kampaně:           |           | ▼ |
| Zákazník-PSČ:            | 697 01 👻           | ( | Centrum odpovědnosti:    | BLANSKO   | • |
| Zákazník-město:          | Kyjov 👻            | I | Přiřazené ID uživatele:  |           | • |
| Zákazník-kontakt:        | Pan Jonas Brandel  |   | Stav:                    | Otevřeno  | - |

#### Řádky

Obecné

#### 🏢 Řádek 🝷 🗲 Funkce 🝷 🎦 Nový 🏦 Najít 🛛 Filtr 🏷 Vymazat filtr

| Typ Číslo      | Kód lokace | Množství | Kód měrné<br>jednotky | Jednotková cena<br>bez DPH | Částka na řádku<br>bez DPH | Řádková<br>sleva % | K dodání | Dodané<br>množství | Fakturované<br>množství | Datum<br>odeslání |
|----------------|------------|----------|-----------------------|----------------------------|----------------------------|--------------------|----------|--------------------|-------------------------|-------------------|
| Zboží 1900-S   | MODRÝ      | 3        | KS                    | 4 700,00                   | 14 100,00                  |                    | 3        |                    |                         | 31.1.2017         |
| Zboží 🔻 1906-S | MODRÝ      | 4        | KS                    | 10 570,00                  | 42 280,00                  |                    | 4        |                    |                         | 28.2.2017         |