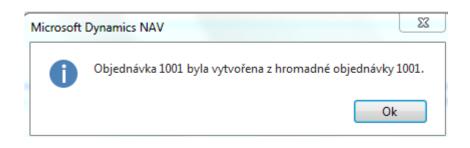

| Aicrosoft | Dynamics NAV                                               |
|-----------|------------------------------------------------------------|
| 0         | Objednávka 1002 byla vytvořena z hromadné objednávky 1001. |
|           | Ok                                                         |
| 0         |                                                            |