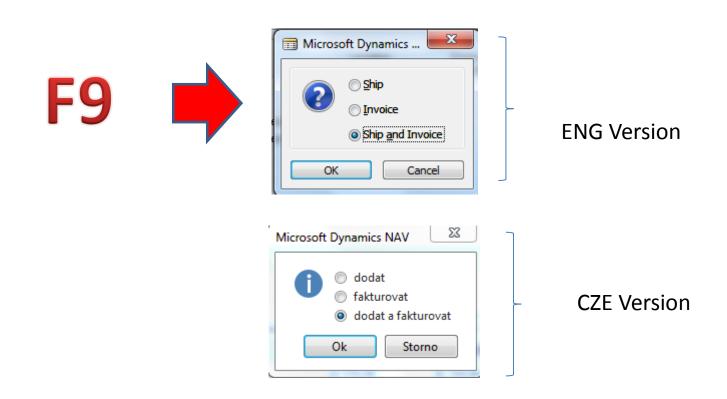

| Množství MJ   | Jednotková S<br>cena bez DPH |           | Částka na<br>řádku bez DPH |
| 1900-S          | Křeslo PAŘÍŽ, černé     | 2 kus         | 4 700,00                     | 25        | 9 400,00                   |
| 1906-S          | Mobilní podstavec ATÉNY | 3 kus         | 10 570,00                    | 25        | 31 710,00                  |
|                 |                         |               | a celkem CZK                 | 25        | 41 110,00                  |
|                 |                         |               | elkem CZK                    |           | 10 277,50                  |
|                 |                         |               | a včetně DPH celk            | 0714      | 51 387,50                  |

### Sales Order - posting



#### Blanket Order after linked SO was posted

| Řádky                                                       |        |                         |            |          |                       |                            |                            |                    |          | ^             |
|-------------------------------------------------------------|--------|-------------------------|------------|----------|-----------------------|----------------------------|----------------------------|--------------------|----------|---------------|
| 🛗 Řádek 🔻 🗲 Funkce 👻 🛅 Nový 🏙 Najít 🛛 Filtr 🏷 Vymazat filtr |        |                         |            |          |                       |                            |                            |                    |          |