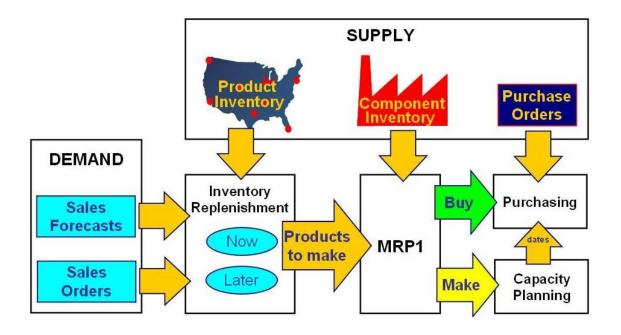

# Introduction to MS Dynamics NAV (Blanket Orders)

Ing.J.Skorkovský,CSc.

MASARYK UNIVERSITY BRNO, Czech Republic Faculty of economics and business administration Department of corporate economy