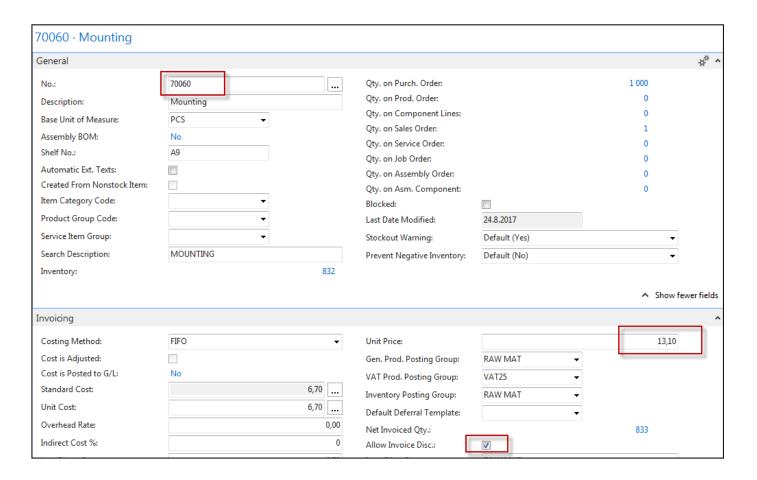

### Item card used in modelling charges

### Sales order with low unit price

# Sales order with low unit price