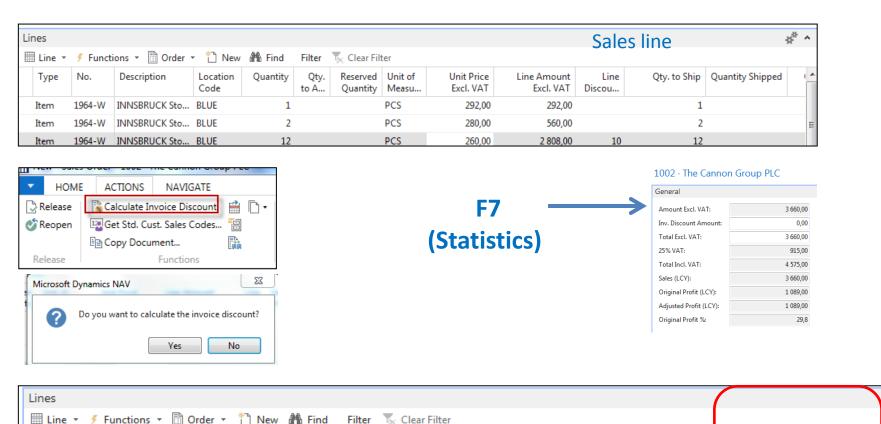

#### Statistics F7

#### 1002 · The Cannon Group PLC

| General                |          |
|------------------------|----------|
| Amount Excl. VAT:      | 3 660,00 |
| Inv. Discount Amount:  | 0,00     |
| Total Excl. VAT:       | 3 660,00 |
| 25% VAT:               | 915,00   |
| Total Incl. VAT:       | 4 575,00 |
| Sales (LCY):           | 3 660,00 |
| Original Profit (LCY): | 1 089,00 |
| Adjusted Profit (LCY): | 1 089,00 |
| Original Profit %:     | 29,8     |