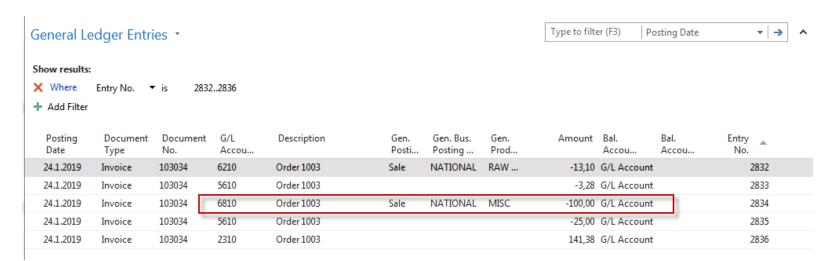

# G/L Entries after posting F9

Departments->Financial Management ->General Ledger ->Archive->History->G/L Registers

# G/L Entries after posting F9

| 141,38 | 100,00 |  |  |
|--------|--------|--|--|
|        | 25,00  |  |  |
|        | 3,28   |  |  |
|        | 13,10  |  |  |
| 141,38 | 141,38 |  |  |