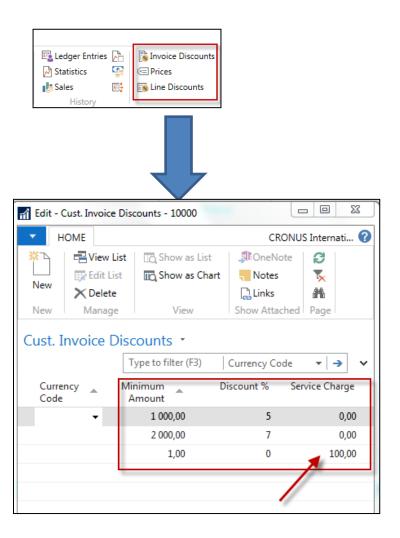

#### Invoice discount

Invoice discount must be allowed and manually you have to start calculations of it