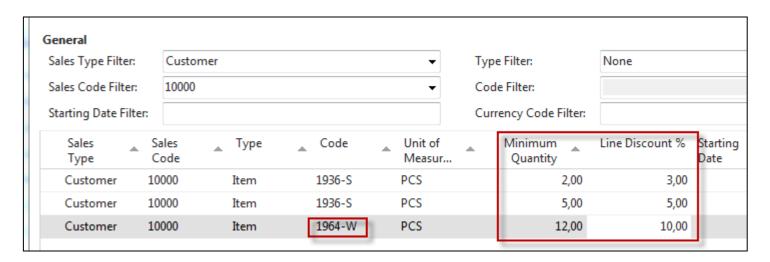

# Window used for Line Discounts Setup (%)

| Sales<br>Type                 | Sales<br>Code      | Type                      | Code   | Unit of<br>Measure | Minimum | Line<br>discount<br>% | Starting<br>date | Ending<br>date |
|-------------------------------|--------------------|---------------------------|--------|--------------------|---------|-----------------------|------------------|----------------|
| Customer                      | 10000              | 70102<br>(Item<br>number) |        | PCS                | 10      | 2                     |                  |                |
| Customer<br>Discount<br>Group | Large<br>Account   | Item<br>Discount<br>Group | RESALE |                    | 20      | 4                     |                  |                |
| All<br>Customers              |                    |                           |        |                    | 5       | 1                     |                  |                |
| Campaign                      | Spring<br>Campaign | Item<br>Discount<br>Group | BOOKS  |                    | 3       | 7                     |                  |                |
|                               |                    |                           |        |                    |         |                       |                  |                |

# Window used for Line Discounts Setup (%)

Customer ->Navigate ->Sales section->Line discounts