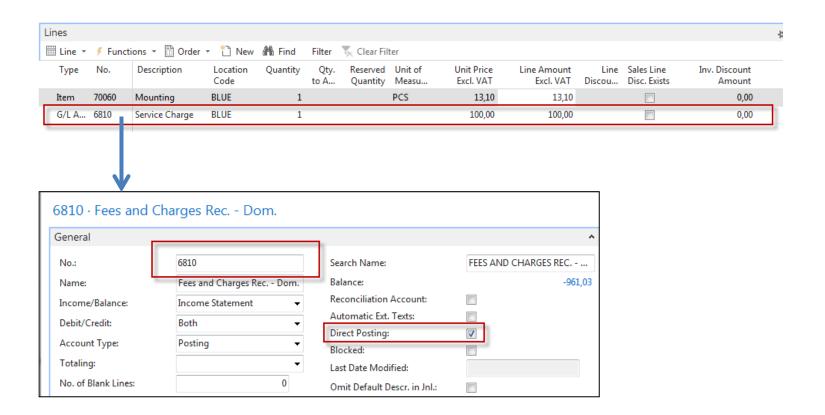

UCK Sto... BLUE

Location

Code

Quantity

1

2

12

Otv.

to A...

#### Statistics F7

#### 1002 · The Cannon Group PLC

| General                |          |
|------------------------|----------|
| Amount Excl. VAT:      | 3 660,00 |
| Inv. Discount Amount:  | 0,00     |
| Total Excl. VAT:       | 3 660,00 |
| 25% VAT:               | 915,00   |
| Total Incl. VAT:       | 4 575,00 |
| Sales (LCY):           | 3 660,00 |
| Original Profit (LCY): | 1 089,00 |
| Adjusted Profit (LCY): | 1 089,00 |
| Original Profit %:     | 29,8     |

# G/L Entries after posting F9

Departments->Financial Management ->General Ledger ->Archive->History->G/L Registers



# Discount granted

### Item card used in modelling charges



### Sales order with low unit price



# Sales order with low unit price





# G/L Entries after posting F9



| 141,38 | 100,00 |  |  |
|--------|--------|--|--|
|        | 25,00  |  |  |
|        | 3,28   |  |  |
|        | 13,10  |  |  |
| 141,38 | 141,38 |  |  |

#### End of the section

(Discounts)



This is the end
Beautiful friend
This is the end
My only friend, the end...

So why worry now .....