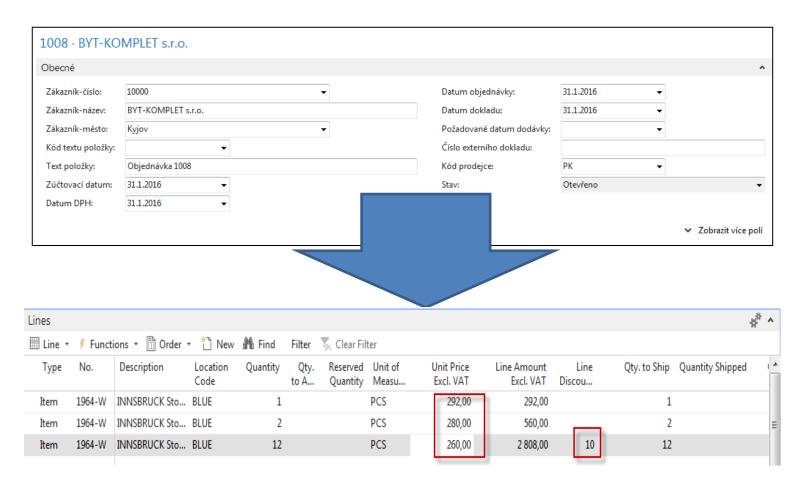

# Window used for Sales Line Discounts Setup

Customer -> Navigate -> Sales section-> Prices

Original Unit price on Item card is 293

# Discount combination-example

- Price reduced from 100 to 90
- Discount % = 10
- Final price after discounts were applied = 90\*0,9=81,0

#### Invoice discount

Invoice discount must be allowed and manually you have to start calculations of it

#### Invoice Discount calculation

Reserved Unit of

Measu...

PCS

PCS

PCS

Quantity

Unit Price

Excl. VAT

292,00

280,00

260.00

Line Amount

Excl. VAT

292,00

560,00

2 808,00

Line

10

Discou...

Sales Line

Disc. Exists

**V** 

1

**V** 

Inv. Discount

Amount

20,44

39,20

196,56

No.

1964-W

1964-W

1964-W

Type

Item

Item

Item

Description

INNSBRUCK Sto... BLUE

INNSBRUCK Sto... BLUE

INNSBRUCK Sto... BLUE

Location

Code

Quantity

1

2

12