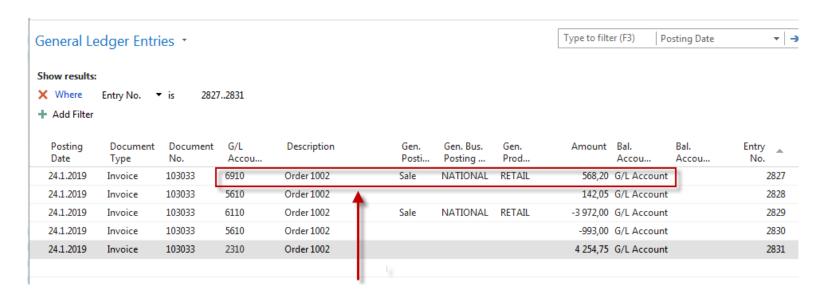

# G/L Entries after posting F9

Departments->Financial Management ->General Ledger ->Archive->History->G/L Registers