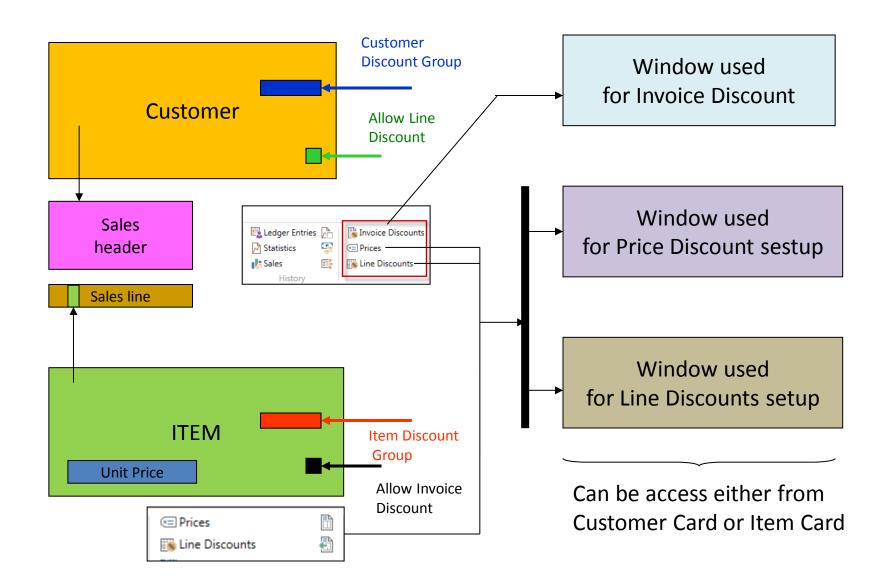

#### Use of discounts:

- Support of "Sales" actions->lower stock value and better liquidity
- Support of marketing ->new clients
- Basic incentives for any type of client
- In order to differentiate between clients (based on sales in last period or other criteria
- Types :
- Price ->modification of Unit Price
- Line ->change final price in %
- Invoice Discount ->based on level of invoiced amount

#### **Basic Blocks**