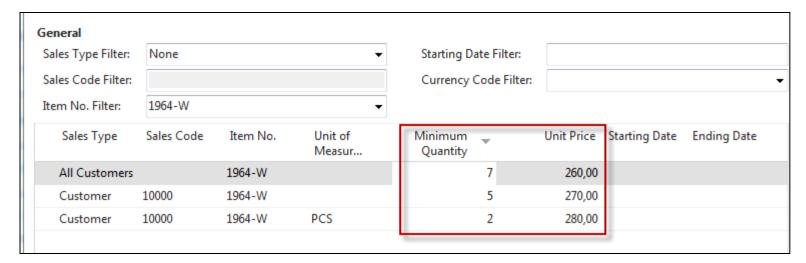

# Window used for Sales Line Discounts Setup

Customer -> Navigate -> Sales section-> Prices

Original Unit price on Item card is 293