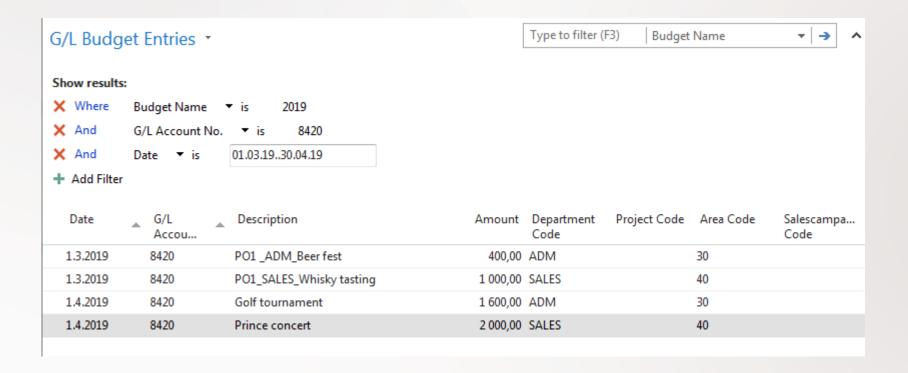

### Setup of budget - values-manually entered

| Date     | G/L<br>Accou | Description     |
|----------|--------------|-----------------|
| 1.4.2019 | 8420         | Golf tournament |
| 1.4.2019 | 8420         | Prince concert  |

#### Setup of budget - values-manually entered

To see new setup of budget for chosen account you must close and open budget in order to refresh it!!