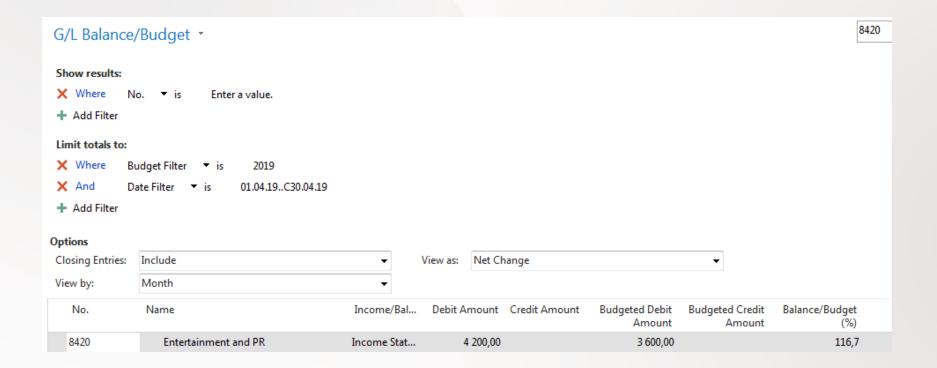

## **Budget calculation for April**

#### Overview of Accounting Schedule with use of filters ( SALES)

Net change =600 (1st PO line 1) for ADM dimension ->0 Net change =1200(2nd PO line 1) for SALES dimension->1200 Budget is 1000 difference is 20 %