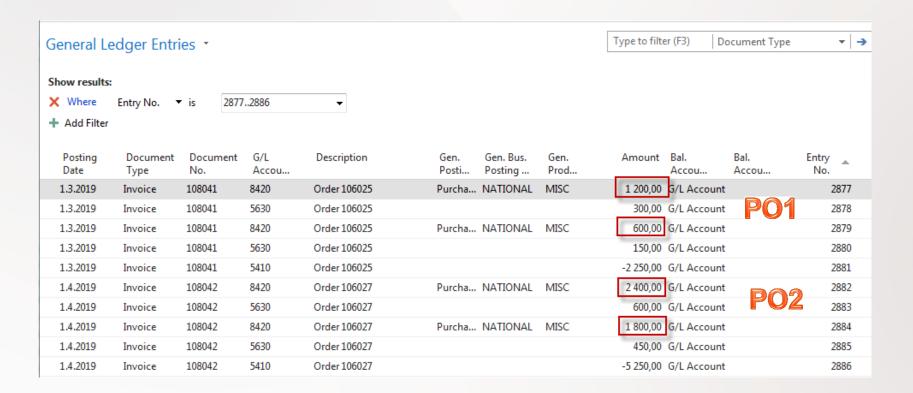

## General Ledger Entries (filtered for just created ones)

See next slide to se G/L Entries

## General Ledger Entries — what was posted =impact of two posted purchase orders