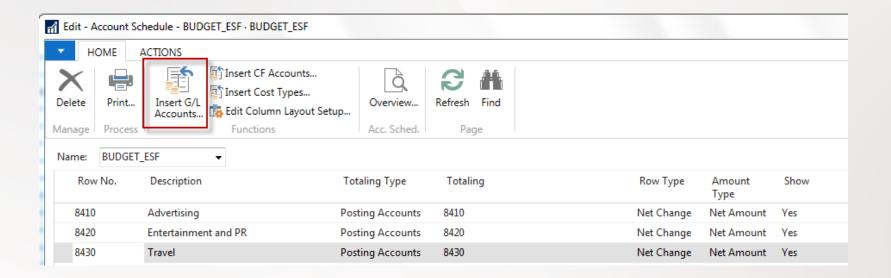

|              | 40                                              |                                                                            |  |  |
|                                        | Department   | Filter: 201  Department Project Code  Code  ADM | Filter: 2019 • 8420 • 01.0  Department Project Code Area Code Code  ADM 30 |  |  |



#### Setup of budget - values-manually entered



To see new setup of budget for chosen account you must close and open budget in order to refresh it!!



#### **Budget**







#### Budget calculation for March





## **Budget calculation for April**





#### **Account Schedule**





#### Account Schedule

#### Add Default column from predefined set of columns templates





#### Template of budget Account Schedule (Edit Account Schedule)





#### Overview of Accounting Schedule with use of filters ( SALES)



Net change =600 (1st PO line 1) for ADM dimension ->0 Net change =1200(2nd PO line 1) for SALES dimension->1200 Budget is 1000 difference is 20 %



#### THANKS FOR YOUR ATTENTION AND TIME