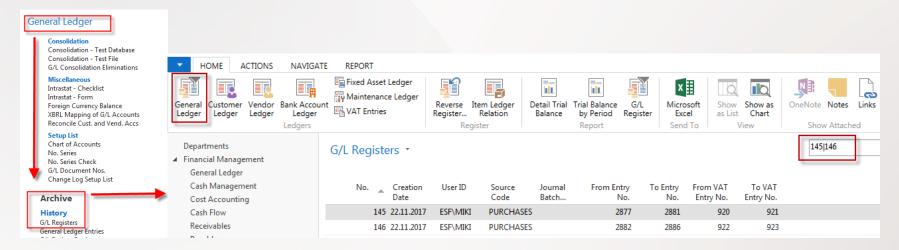

## General Ledger Entries (filtered for just created ones)

See next slide to se G/L Entries

## General Ledger Entries — what was posted =impact of two posted purchase orders