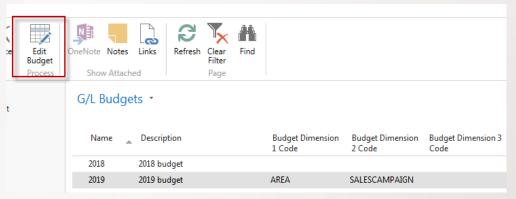

#### Setup data in Budget matrix

#### **Budget Matrix**

Setup of expected (budgeted) values for chosen dimensions