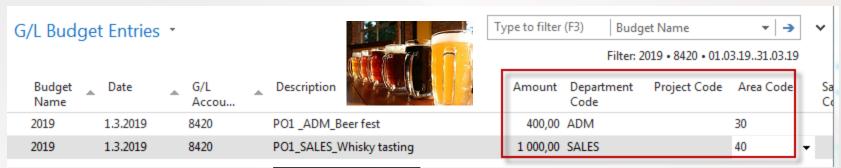

### Setup of budget - values-manually entered

| Date     | G/L<br>Accou | Description     |
|----------|--------------|-----------------|
| 1.4.2019 | 8420         | Golf tournament |
| 1.4.2019 | 8420         | Prince concert  |

| Type to filter (                       | F3) Budget   | Name                                            | <b>→</b>   →                                                               |  |  |
|----------------------------------------|--------------|-------------------------------------------------|----------------------------------------------------------------------------|--|--|
| Filter: 2019 • 8420 • 01.04.1930.04.19 |              |                                                 |                                                                            |  |  |
| Department<br>Code                     | Project Code | Area Code                                       | Salescampa<br>Code                                                         |  |  |
| ADM                                    |              | 30                                              |                                                                            |  |  |
| SALES                                  |              | 40                                              |                                                                            |  |  |
|                                        | Department   | Filter: 201  Department Project Code  Code  ADM | Filter: 2019 • 8420 • 01.0  Department Project Code Area Code Code  ADM 30 |  |  |