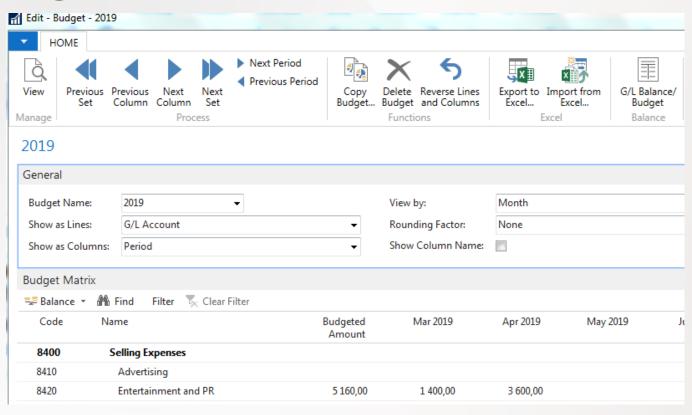

#### Setup data in Budget matrix

#### **Budget Matrix**

Setup of expected (budgeted) values for chosen dimensions