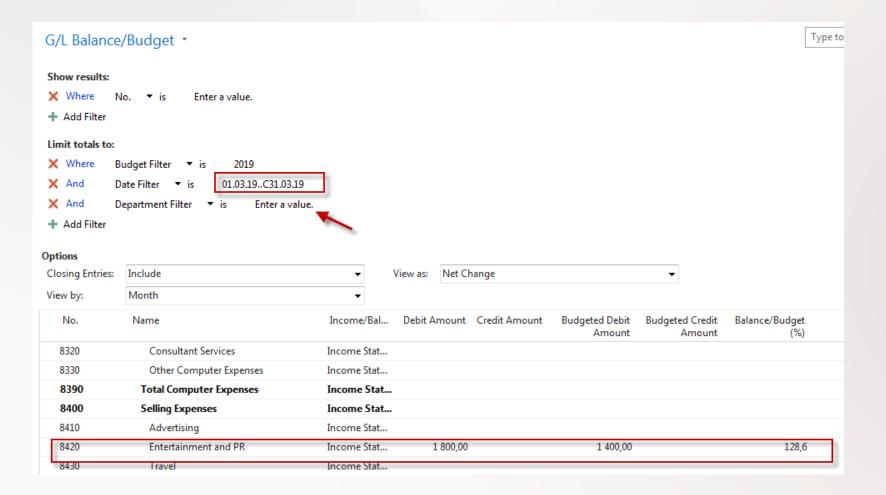

|  |  |
| ADM                                    |              | 30                                              |                                                                            |  |  |
| SALES                                  |              | 40                                              |                                                                            |  |  |
|                                        | Department   | Filter: 201  Department Project Code  Code  ADM | Filter: 2019 • 8420 • 01.0  Department Project Code Area Code Code  ADM 30 |  |  |



#### Setup of budget - values-manually entered



To see new setup of budget for chosen account you must close and open budget in order to refresh it!!



#### **Budget**







#### Budget calculation for March





## **Budget calculation for April**





#### **Account Schedule**





#### Account Schedule

#### Add Default column from predefined set of columns templates





#### Template of budget Account Schedule (Edit Account Schedule)





#### Overview of Accounting Schedule with use of filters ( SALES)



Net change =600 (1st PO line 1) for ADM dimension ->0 Net change =1200(2nd PO line 1) for SALES dimension->1200 Budget is 1000 difference is 20 %



#### THANKS FOR YOUR ATTENTION AND TIME