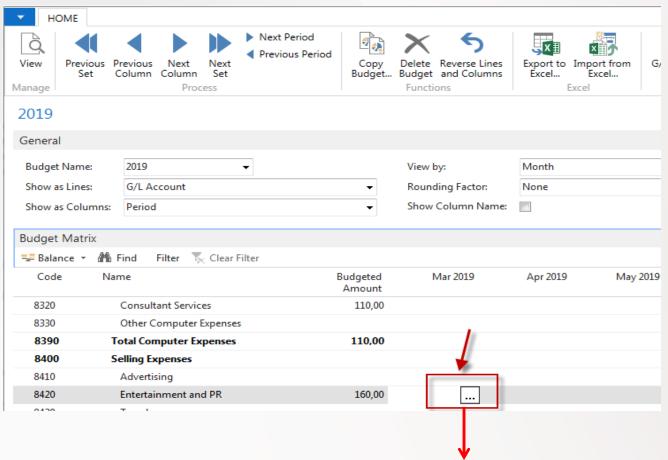

### Setup of budget - values-manually entered

| Date     | G/L<br>Accou | Description     |
|----------|--------------|-----------------|
| 1.4.2019 | 8420         | Golf tournament |
| 1.4.2019 | 8420         | Prince concert  |

#### Budget calculation for March