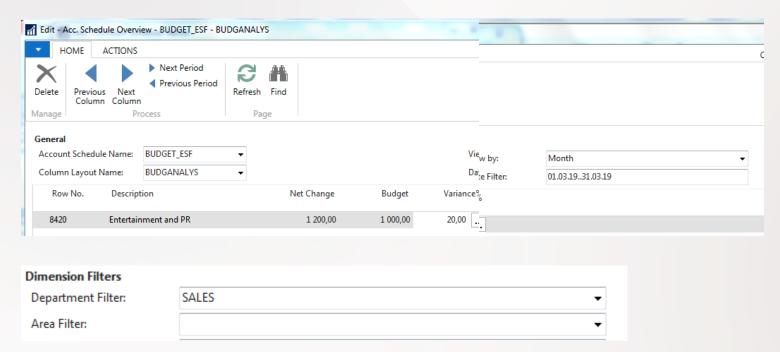

#### Overview of Accounting Schedule with use of filters ( SALES)

Net change =600 (1st PO line 1) for ADM dimension ->0 Net change =1200(2nd PO line 1) for SALES dimension->1200 Budget is 1000 difference is 20 %