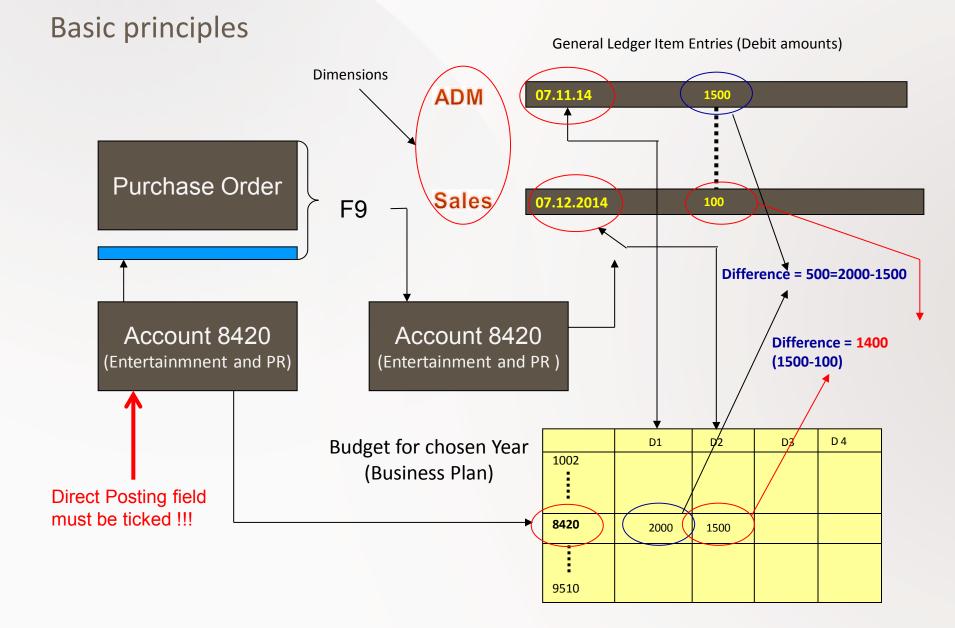

# Simple budget example

times Purchase Order with two lines for consultation services (G/L account 8320). In our example we will show only PO lines

### **PO** lines-generation of G/L Entries

## General Ledger Entries (filtered for just created ones)

See next slide to se G/L Entries

## General Ledger Entries — what was posted =impact of two posted purchase orders

#### Setup data in Budget matrix

#### **Budget Matrix**

Setup of expected (budgeted) values for chosen dimensions

### Setup of budget - values-manually entered

| Date     | G/L<br>Accou | Description     |
|----------|--------------|-----------------|
| 1.4.2019 | 8420         | Golf tournament |
| 1.4.2019 | 8420         | Prince concert  |