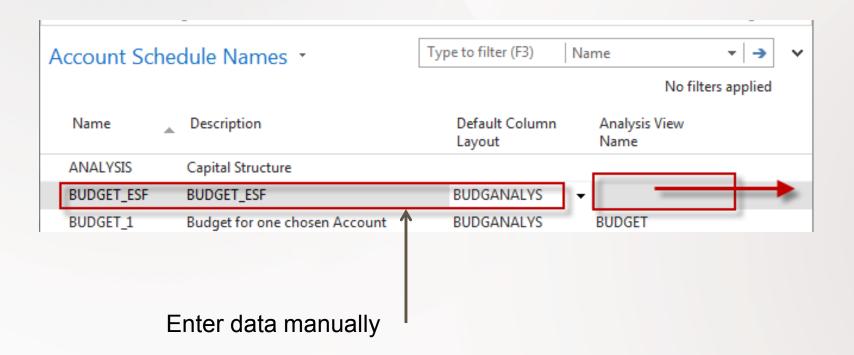

|                                                                            |  |  |
| SALES                                  |              | 40                                              |                                                                            |  |  |
|                                        | Department   | Filter: 201  Department Project Code  Code  ADM | Filter: 2019 • 8420 • 01.0  Department Project Code Area Code Code  ADM 30 |  |  |



#### Setup of budget - values-manually entered



To see new setup of budget for chosen account you must close and open budget in order to refresh it!!



#### **Budget**







#### Budget calculation for March





## **Budget calculation for April**





#### **Account Schedule**





#### Account Schedule

#### Add Default column from predefined set of columns templates





#### Template of budget Account Schedule (Edit Account Schedule)





#### Overview of Accounting Schedule with use of filters ( SALES)



Net change =600 (1st PO line 1) for ADM dimension ->0 Net change =1200(2nd PO line 1) for SALES dimension->1200 Budget is 1000 difference is 20 %



#### THANKS FOR YOUR ATTENTION AND TIME