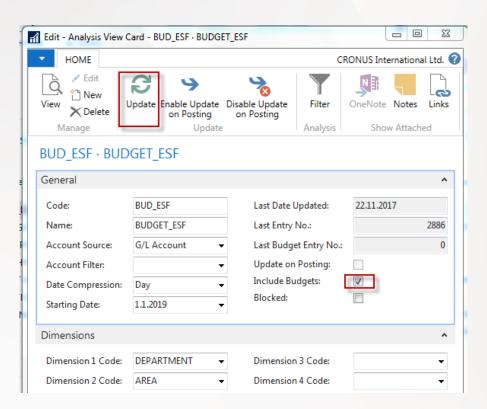

#### Setup of budget - values-manually entered

To see new setup of budget for chosen account you must close and open budget in order to refresh it!!

#### **Budget**