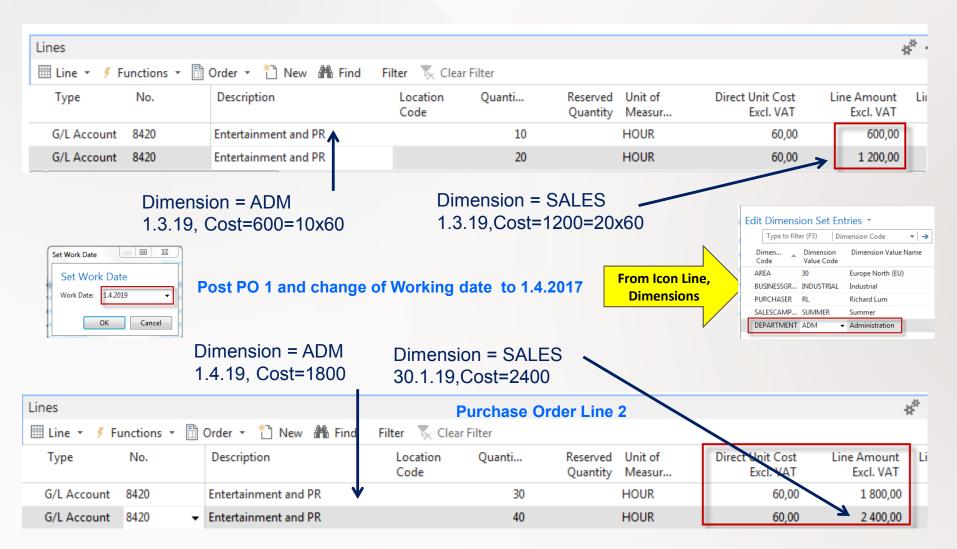

# Simple budget example

times Purchase Order with two lines for consultation services (G/L account 8320). In our example we will show only PO lines

### **PO** lines-generation of G/L Entries

#### Overview of Accounting Schedule with use of filters ( SALES)

Net change =600 (1st PO line 1) for ADM dimension ->0 Net change =1200(2nd PO line 1) for SALES dimension->1200 Budget is 1000 difference is 20 %