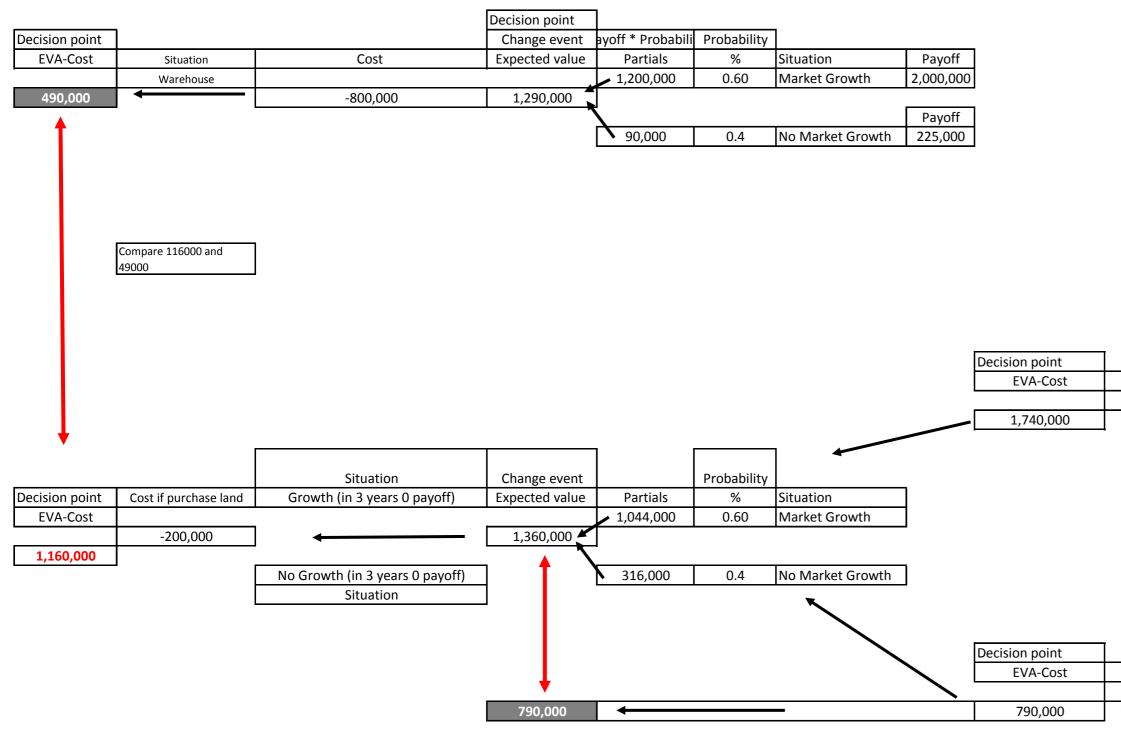

## Decision tree calculation

| Outcomes     | Probability | EVA          | Expand      |               |
|--------------|-------------|--------------|-------------|---------------|
| 3,000,000.00 | 0.80        |              |             |               |
| 700,000.00   | 0.20        | 2,540,000.00 |             |               |
|              |             |              |             |               |
| 2,540,000.00 |             | 1,740,000.00 | -800,000.00 |               |
| 1,740,000.00 | 0.60        |              |             |               |
| 790,000.00   | 0.40        | 1,360,000.00 |             |               |
|              |             |              |             |               |
| 1,360,000.00 |             | 1,160,000.00 | -200,000.00 | Purchase land |
| 1,290,000.00 |             | 490,000.00   | -800,000.00 | Expand        |

## First example

| 2,300,000.00 | 0.30 |              |             |              |
|--------------|------|--------------|-------------|--------------|
| 1,000,000.00 | 0.70 | 1,390,000.00 |             |              |
|              |      |              |             |              |
| 1,390,000.00 |      | 790,000.00   | -600,000.00 |              |
| 1,740,000.00 | 0.60 |              |             |              |
| 790,000.00   | 0.40 | 1,360,000.00 |             |              |
|              |      |              |             |              |
| 2,000,000.00 | 0.60 | 1,200,000.00 |             | Upper branch |
| 225,000.00   | 0.40 | 90,000.00    |             |              |
|              |      | 1,290,000.00 |             |              |