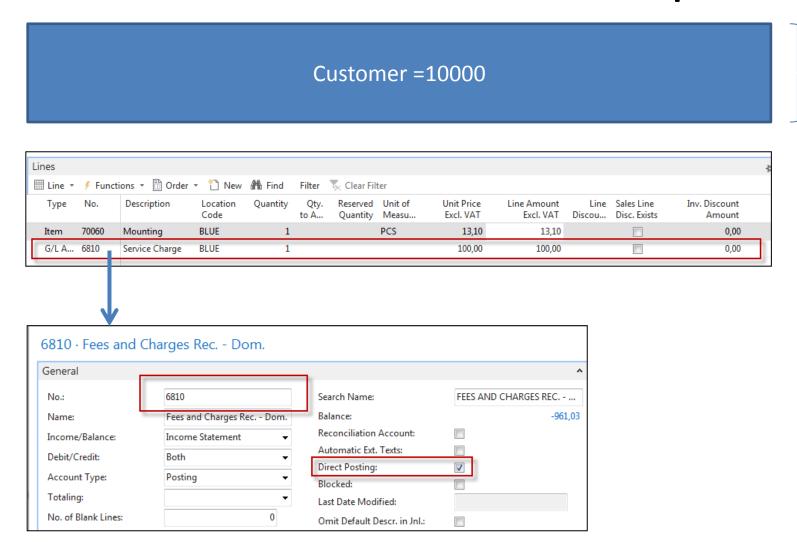

|  |  |  |  |
| Inv. Discount Amount:       | 0,00     |  |  |  |  |  |
| Total Excl. VAT:            | 3 660,00 |  |  |  |  |  |
| 25% VAT:                    | 915,00   |  |  |  |  |  |
| Total Incl. VAT:            | 4 575,00 |  |  |  |  |  |
| Sales (LCY):                | 3 660,00 |  |  |  |  |  |
| Original Profit (LCY):      | 1 089,00 |  |  |  |  |  |
| Adjusted Profit (LCY):      | 1 089,00 |  |  |  |  |  |
| Original Profit %:          | 29,8     |  |  |  |  |  |
|                             |          |  |  |  |  |  |

# G/L Entries after posting F9

Departments->Financial Management ->General Ledger ->Archive->History->G/L Registers



# Discount granted

# Item card used in modeling charges



## Sales order with low unit price





# Sales order with low unit price

Header



# G/L Entries after posting F9



| 141,38 | 100,00 |  |  |
|--------|--------|--|--|
|        | 25,00  |  |  |
|        | 3,28   |  |  |
|        | 13,10  |  |  |
| 141,38 | 141,38 |  |  |

### End of the section

(Discounts)



This is the end
Beautiful friend
This is the end
My only friend, the end...

So why worry now .....