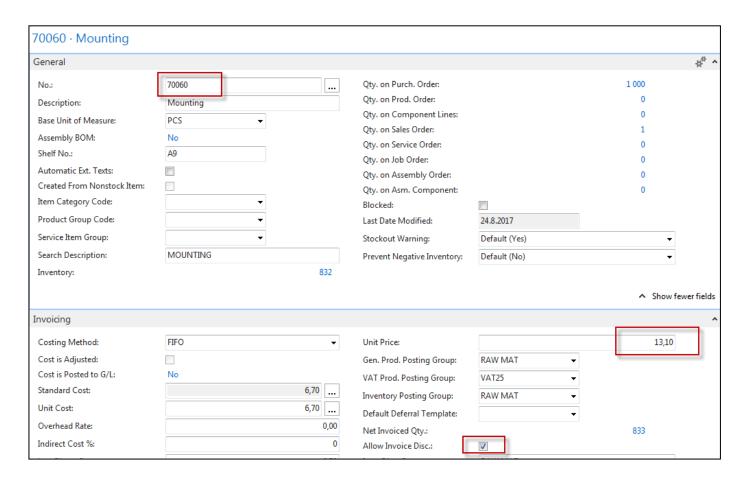

# Item card used in modeling charges

#### Invoice discount

Invoice discount must be allowed and manually confirmed before you start to calculate it