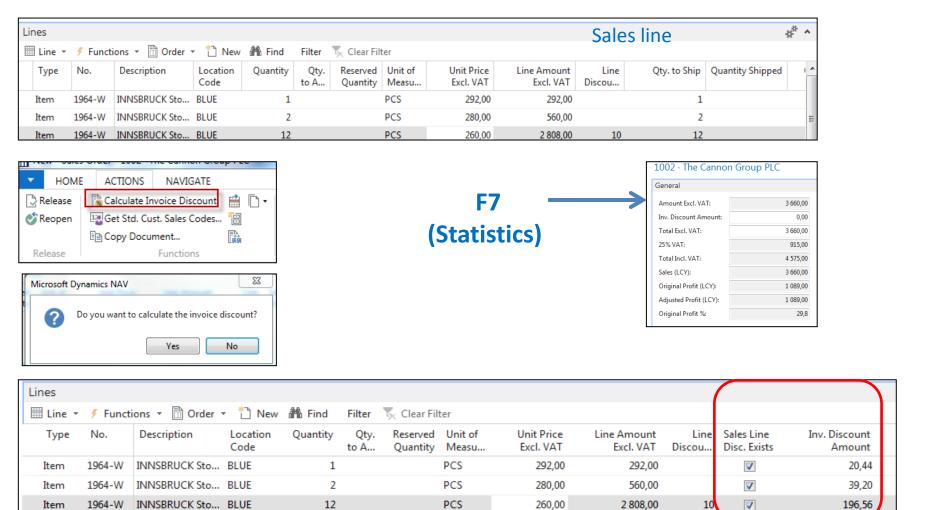

#### Invoice discount

Invoice discount must be allowed and manually confirmed before you start to calculate it

#### Invoice Discount calculation

### Statistics F7

| 1002 · The Cannon Group PLC |          |  |  |  |  |  |
|-----------------------------|----------|--|--|--|--|--|
| General                     |          |  |  |  |  |  |
| Amount Excl. VAT:           | 3 660,00 |  |  |  |  |  |
| Inv. Discount Amount:       | 0,00     |  |  |  |  |  |
| Total Excl. VAT:            | 3 660,00 |  |  |  |  |  |
| 25% VAT:                    | 915,00   |  |  |  |  |  |
| Total Incl. VAT:            | 4 575,00 |  |  |  |  |  |
| Sales (LCY):                | 3 660,00 |  |  |  |  |  |
| Original Profit (LCY):      | 1 089,00 |  |  |  |  |  |
| Adjusted Profit (LCY):      | 1 089,00 |  |  |  |  |  |
| Original Profit %:          | 29,8     |  |  |  |  |  |
|                             |          |  |  |  |  |  |