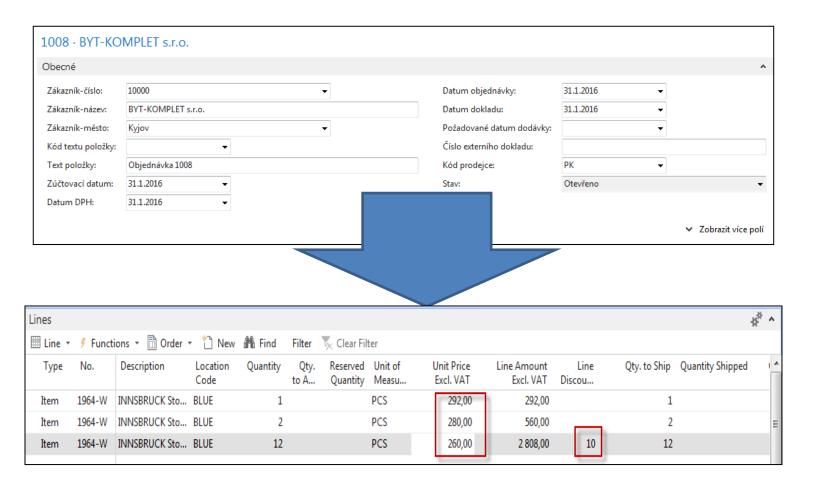

#### Sales lines of the SO

#### Invoice discount

Invoice discount must be allowed and manually confirmed before you start to calculate it

#### Invoice Discount calculation