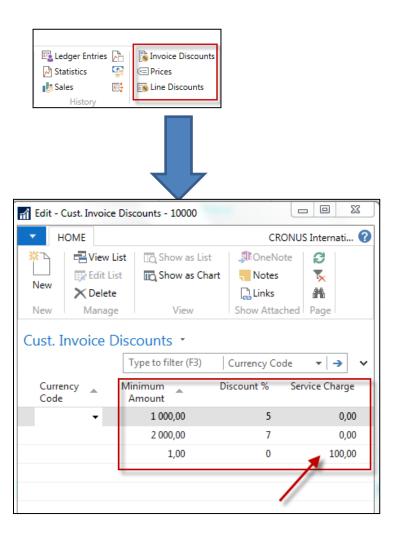

#### Invoice discount

Invoice discount must be allowed and manually confirmed before you start to calculate it

#### Invoice Discount calculation