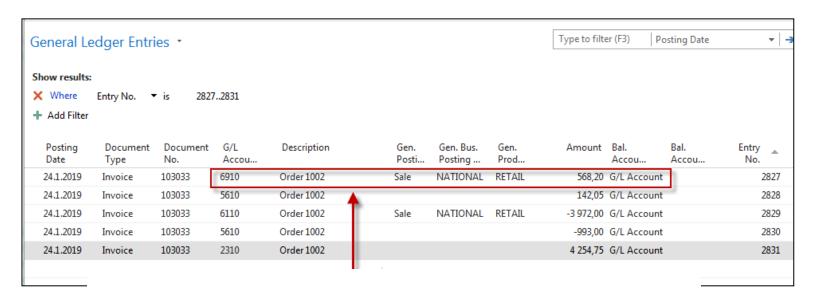

# G/L Entries after posting F9

Departments->Financial Management ->General Ledger ->Archive->History->G/L Registers