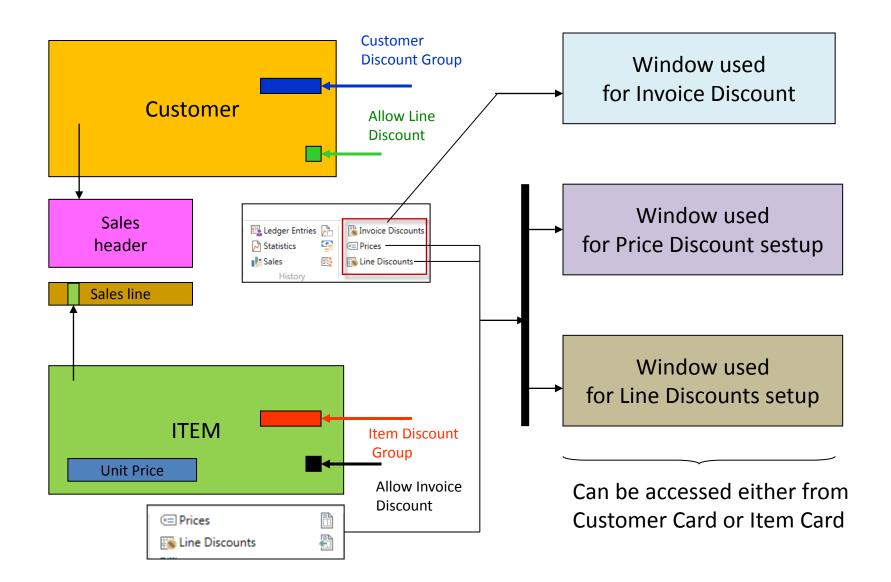

#### Use of discounts:

- Support of "Sales" actions->lower stock value and better liquidity
- Support of marketing ->new clients
- Basic incentives for any client
- To differentiate between clients (based on sales in the last period or other criteria)
- Types :
- Price ->modification of Unit Price
- Line ->change the final price in %
- Invoice Discount ->based on the level of invoiced amount

#### **Basic Blocks**

# Window used for Line Discounts Setup (%)

| Sales<br>Type                 | Sales<br>Code      | Type                      | Code   | Unit of<br>Measure | Minimum | Line<br>discount<br>% | Starting<br>date | Ending<br>date |
|-------------------------------|--------------------|---------------------------|--------|--------------------|---------|-----------------------|------------------|----------------|
| Customer                      | 10000              | 70102<br>(Item<br>number) |        | PCS                | 10      | 2                     |                  |                |
| Customer<br>Discount<br>Group | Large<br>Account   | Item<br>Discount<br>Group | RESALE |                    | 20      | 4                     |                  |                |
| All<br>Customers              |                    |                           |        |                    | 5       | 1                     |                  |                |
| Campaign                      | Spring<br>Campaign | Item<br>Discount<br>Group | BOOKS  |                    | 3       | 7                     |                  |                |
|                               |                    |                           |        |                    |         |                       |                  |                |

# Window used for Line Discounts Setup (%)

Customer -> Navigate -> Sales section-> Line discounts

# Window used for Sales Line Discounts Setup

Customer -> Navigate -> Sales section-> Prices

Original Unit price on the Item card is 293

In this model (in the seminar) enter only two lines for one customer – -meaning not **Sale type =All customer** 

#### Invoice discount

Invoice discount must be allowed and manually confirmed before you start to calculate it

#### Invoice Discount calculation