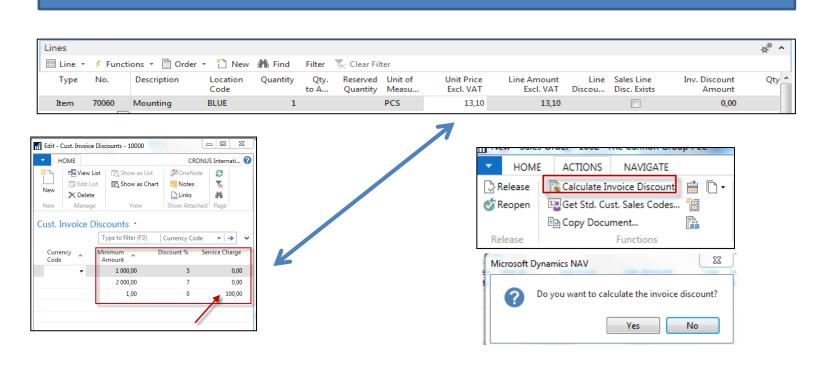

#### Invoice discount

Invoice discount must be allowed and manually confirmed before you start to calculate it

#### Invoice Discount calculation