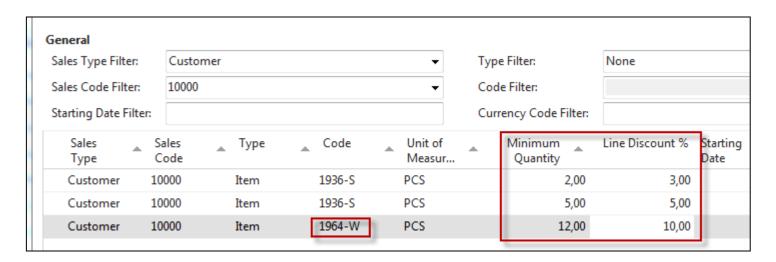

# Window used for Line Discounts Setup (%)

| Sales<br>Type                 | Sales<br>Code      | Type                      | Code   | Unit of<br>Measure | Minimum | Line<br>discount<br>% | Starting<br>date | Ending<br>date |
|-------------------------------|--------------------|---------------------------|--------|--------------------|---------|-----------------------|------------------|----------------|
| Customer                      | 10000              | 70102<br>(Item<br>number) |        | PCS                | 10      | 2                     |                  |                |
| Customer<br>Discount<br>Group | Large<br>Account   | Item<br>Discount<br>Group | RESALE |                    | 20      | 4                     |                  |                |
| All<br>Customers              |                    |                           |        |                    | 5       | 1                     |                  |                |
| Campaign                      | Spring<br>Campaign | Item<br>Discount<br>Group | BOOKS  |                    | 3       | 7                     |                  |                |
|                               |                    |                           |        |                    |         |                       |                  |                |

# Window used for Line Discounts Setup (%)

Customer -> Navigate -> Sales section-> Line discounts