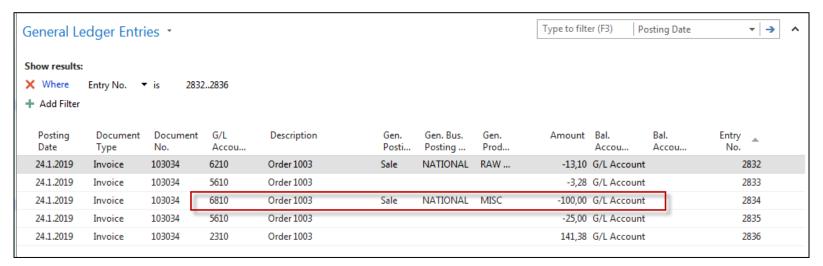

# G/L Entries after posting F9

Departments->Financial Management ->General Ledger ->Archive->History->G/L Registers

# G/L Entries after posting F9

| 141,38 | 100,00 |  |  |
|--------|--------|--|--|
|        | 25,00  |  |  |
|        | 3,28   |  |  |
|        | 13,10  |  |  |
| 141,38 | 141,38 |  |  |