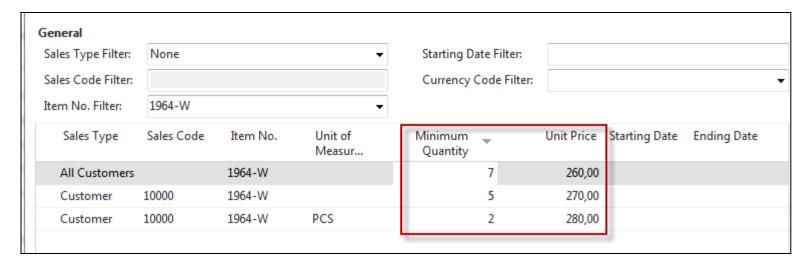

# Window used for Sales Line Discounts Setup

Customer -> Navigate -> Sales section-> Prices

Original Unit price on the Item card is 293

In this model (in the seminar) enter only two lines for one customer – -meaning not **Sale type =All customer** 