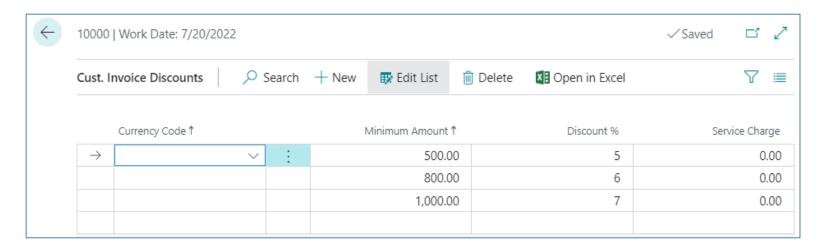

#### Invoice discount setup

Invoice discount must be allowed and manually confirmed before you start to calculate it