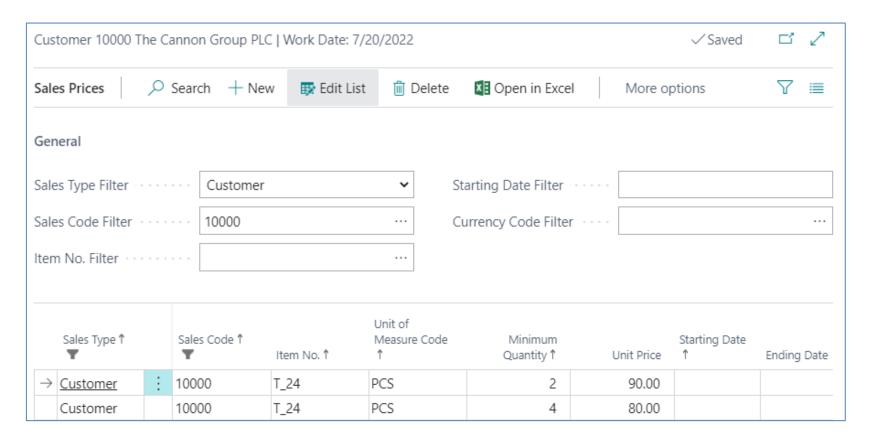

#### Window used for Sales Line Discounts Setup

| Customer 10000 The Car      | non Group PL      |                      | Not saved         |                      | 2          |                    |        |    |
|-----------------------------|-------------------|----------------------|-------------------|----------------------|------------|--------------------|--------|----|
| Sales Prices Sales Prices   | earch + Ne        | w <b>B</b> Edit List | t 🗓 Delete        | Open in Excel        | More       | options            | Y      | ≡  |
| General                     |                   |                      |                   |                      |            |                    |        |    |
| Sales Type Filter · · · · · | Customer          |                      | <b>v</b>          | Starting Date Filter |            |                    |        |    |
| Sales Code Filter · · · ·   | 10000             |                      |                   | Currency Code Filter |            |                    |        |    |
| Item No. Filter             |                   |                      |                   |                      |            |                    |        |    |
|                             |                   |                      | Unit of           |                      |            |                    |        |    |
| Sales Type ↑                | Sales Code ↑<br>▼ | Item No. ↑           | Measure Code<br>↑ | Minimum<br>Quantity↑ | Unit Price | Starting<br>Date 1 | Ending | Da |
| → <u>Customer</u> 1         | 0000              | 1936-S               | PCS               | 2                    | 100.00     |                    |        |    |
|                             |                   |                      |                   |                      |            |                    |        |    |