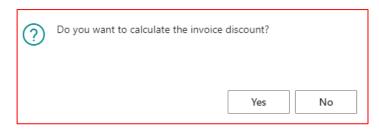

#### Invoice discount setup

Invoice discount must be allowed and manually confirmed before you start to calculate it