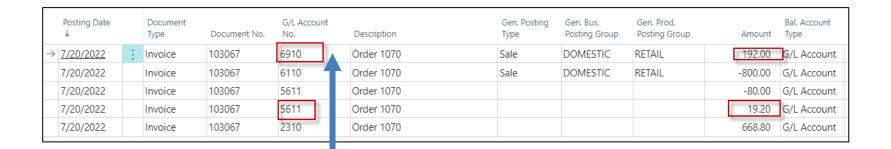

|                             | 16.19   | G/L Account          |
|               | 7/20/2022          |       | Invoice           | 103034        | 2310            | Order 1005      |             |                      |                            |                             | 973.96  | G/L Account          |

**Discount granted** 

# Simple seminar example

Unit Price Discount Setup



% Line Discount Setup



Invoice Discount Setup



#### Sales Order



Sales Line of the Sales Order (only Sales Line)-modified Sales
 Line from slide 22



Invoice Discount application: step 1





Invoice Siscount application : step 2



#### **Posting Sales Ordes by key F9**



#### Posted Sales Invoice



Printed Posted Sales Invoice



#### General Ledger Entries





General Ledger Entries



**Discount granted** 

# End of the section

(Discounts)



This is the end
Beautiful friend
This is the end
My only friend, the end...

So why worry now .....