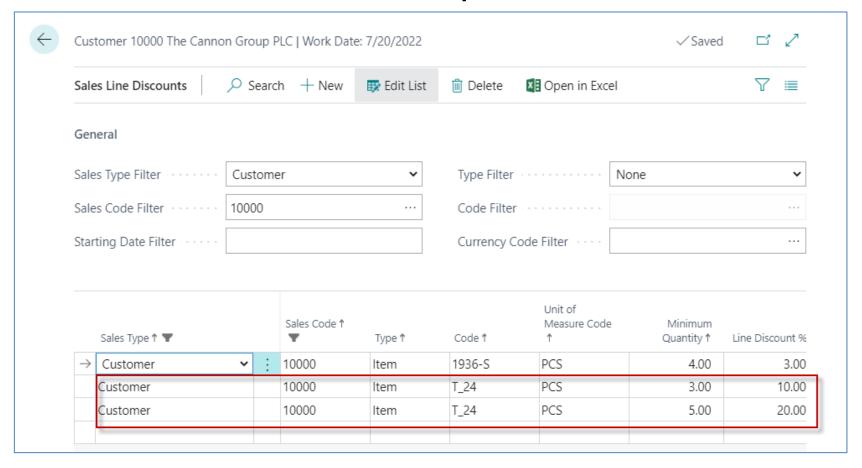

#### Window used for Line Discounts Setup (%)

#### Window used for Line Discounts Setup (%)

| Sales Line Discounts   | ∠ Search | + New         | ₩ Edit List         | 🗓 Delete | <b>⊠</b> Open i | n Excel  |       |        |        |   |                         |                    |                 |                 | 7 ≡         |
|------------------------|----------|---------------|---------------------|----------|-----------------|----------|-------|--------|--------|---|-------------------------|--------------------|-----------------|-----------------|-------------|
| Views                  | X        | Gen           | eral                |          |                 |          |       |        |        |   |                         |                    |                 |                 |             |
| <u>*All</u>            | ₽ :      | Sale          | s Type Filter · · · |          |                 | Customer |       |        |        | ~ | Type Filter · · · · · · |                    | None            |                 | ~           |
| Filter list by:        |          | Sale          | s Code Filter       |          |                 |          |       |        |        |   | Code Filter · · · · · · |                    |                 |                 |             |
| × Sales Type  Customer | ~        | Star          | ting Date Filter    |          |                 |          |       |        |        |   | Currency Code Filter    |                    |                 |                 |             |
|                        |          |               |                     |          |                 |          |       |        |        |   |                         |                    |                 |                 |             |
| + Filter               |          |               |                     |          |                 |          |       |        |        |   | Unit of Measure Code    |                    |                 |                 |             |
| Reset filters          |          |               | Sales Type ↑ ▼      |          |                 | Sales Co | ode 1 | Type 1 | Code ↑ |   | <b>↑</b>                | Minimum Quantity 1 | Line Discount % | Starting Date 1 | Ending Date |
|                        |          |               | Customer            |          |                 | 10000    |       | Item   | 1936-S |   | PCS                     | 4.00               | 3.00            |                 |             |
|                        |          | $\rightarrow$ | Customer            |          |                 | 20000    |       | Item   | 1928-S |   | PCS                     | 2.00               | 8.00            |                 |             |
|                        |          |               |                     |          |                 |          |       |        |        |   |                         |                    |                 |                 |             |