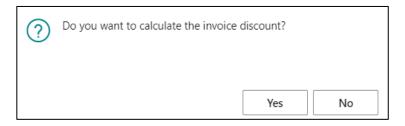

#### Invoice discount setup

Invoice discount must be allowed and manually confirmed before you start to calculate it