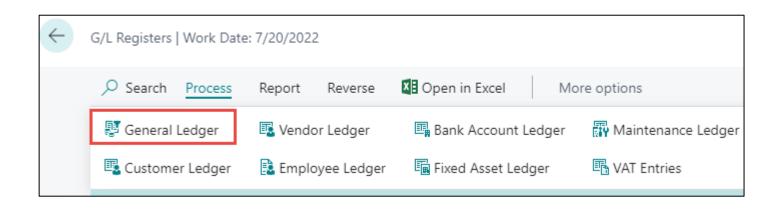

## General ledger entries after posting F9

## General ledger entries after posting F9

| $\leftarrow$ | G/L Registers | Wor  | k Date: 7/20/20  | 022              |              |             |                       |                |              | 2 |
|--------------|---------------|------|------------------|------------------|--------------|-------------|-----------------------|----------------|--------------|---|
|              | ∠ Search      | Prod | cess Report      | t Reverse        | Open in Exce | el More o   | ptions                |                | 7            | ≡ |
|              | No.↓          |      | Creation<br>Date | Creation<br>Time | User ID      | Source Code | Journal<br>Batch Name | From Entry No. | To Entry No. |   |
|              | <u>142</u>    | :    | 9/16/2021        | 10:45:52 AM      | TEACHER      | SALES       |                       | 2850           | 2854         |   |
|              | 141           |      | 9/10/2021        | 9:44:27 AM       | TEACHER      | GENJNL      | CASH                  | 2848           | 2849         |   |
|              | 140           |      | 9/8/2021         | 2:06:57 PM       | TEACHER      | GENJNL      | DEFAULT               | 2845           | 2847         |   |