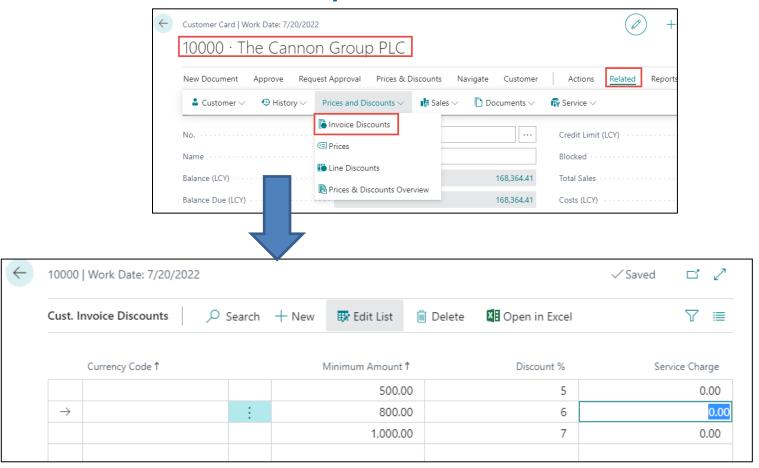

#### **Customer card**

#### Invoice discount setup

Invoice discount must be allowed and manually confirmed before you start to calculate it