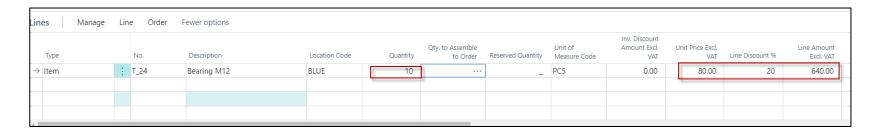

|                             | -210.98 | G/L Account          |
|               | 7/20/2022          |       | Invoice           | 103034        | 5610            | Order 1005      |             |                      |                            |                             | 16.19   | G/L Account          |
|               | 7/20/2022          |       | Invoice           | 103034        | 2310            | Order 1005      |             |                      |                            |                             | 973.96  | G/L Account          |

**Discount granted** 

# Simple seminar example

Unit Price Discount Setup



% Line Discount Setup



Invoice Discount Setup



#### Sales Order



Sales Line of the Sales Order (only Sales Line)-modified Sales
 Line from slide 22



Invoice Discount application: step 1





Invoice Siscount application : step 2



#### **Posting Sales Ordes by key F9**



#### Posted Sales Invoice



Printed Posted Sales Invoice



#### General Ledger Entries





General Ledger Entries



**Discount granted** 

# End of the section

(Discounts)



This is the end
Beautiful friend
This is the end
My only friend, the end...

So why worry now .....