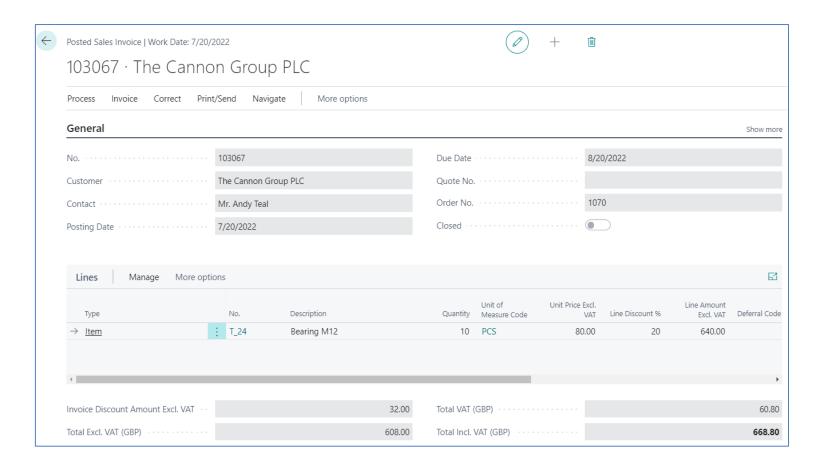

610            | Order 1005      |             |                      |                            |                             | 16.19   | G/L Account          |
|               | 7/20/2022          |       | Invoice           | 103034        | 2310            | Order 1005      |             |                      |                            |                             | 973.96  | G/L Account          |

**Discount granted** 

# Simple seminar example

Unit Price Discount Setup



% Line Discount Setup



Invoice Discount Setup



#### Sales Order



Sales Line of the Sales Order (only Sales Line)-modified Sales
 Line from slide 22



Invoice Discount application: step 1





Invoice Siscount application : step 2



#### **Posting Sales Ordes by key F9**



#### Posted Sales Invoice



Printed Posted Sales Invoice



#### General Ledger Entries





General Ledger Entries



**Discount granted** 

# End of the section

(Discounts)



This is the end
Beautiful friend
This is the end
My only friend, the end...

So why worry now .....