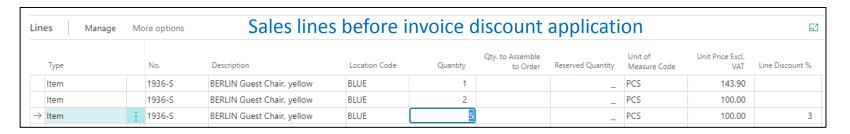

Measure Code<br>↑ | Minimum<br>Quantity↑ | Unit Price | Starting<br>Date 1 | Ending | Da |
| → <u>Customer</u> 1         | 0000              | 1936-S               | PCS               | 2                    | 100.00     |                    |        |    |
|                             |                   |                      |                   |                      |            |                    |        |    |



#### Discount combination-example

- Sales Price reduced from 100 to 90
- Line Discount % =10
- Final price after discounts were applied = 90\*0,9=81,0



#### Invoice discount setup



Invoice discount must be allowed and manually confirmed before you start to calculate it

#### Sales Order

Sales lines of the Sales Order



# Invoice Discount calculation (Statistics)







#### **Invoice Discount calculation**

| Edit - Sales Order Statistics - | 2 X    |                                 |           |
|---------------------------------|--------|---------------------------------|-----------|
| General                         |        |                                 | Show more |
| Amount Excl. VAT                | 828.90 | 25% VAT · · · · · · · · · · · · | 194.79    |
| Inv. Discount Amount            | 49.73  | Total Incl. VAT                 | 973.96    |
| Total Excl. VAT                 | 779.17 | Sales (LCY)                     | 779.17    |
|                                 |        |                                 |           |
| Invoicing                       |        |                                 | Show mor  |
| Amount Excl. VAT