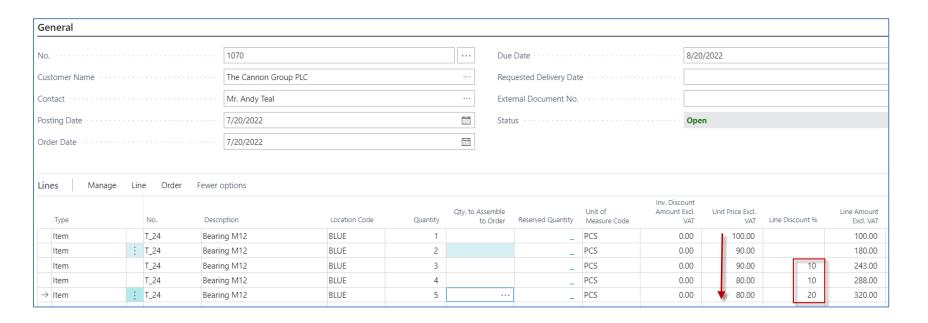

#### Discount combination-example

- Sales Price reduced from 100 to 90
- Line Discount % =10
- Final price after discounts were applied = 90\*0,9=81,0

#### Sales Order

Sales lines of the Sales Order