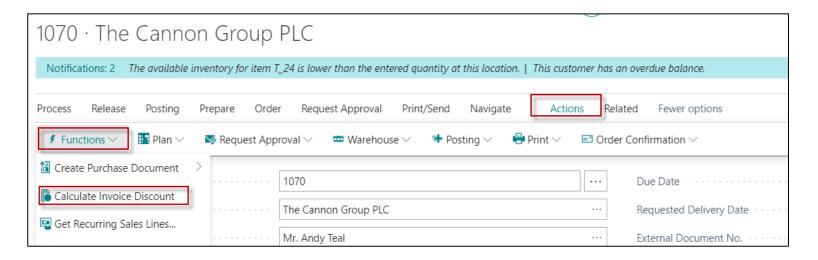

#### Invoice discount setup

Invoice discount must be allowed and manually confirmed before you start to calculate it

#### Sales Order

Sales lines of the Sales Order