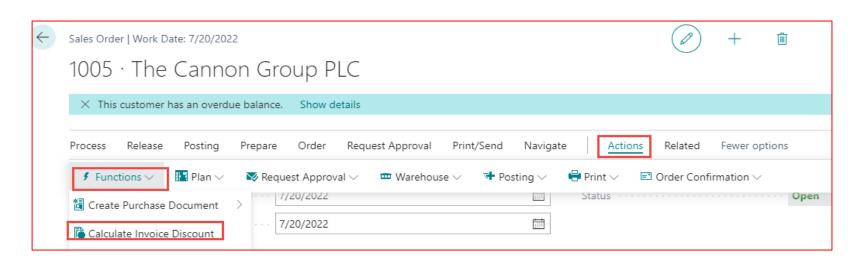

#### Sales Order

Sales Line of the Sales Order (only Sales Line)-modified Sales
 Line from slide 22

Invoice Discount application: step 1

Invoice Siscount application : step 2

#### Invoice discount setup

Invoice discount must be allowed and manually confirmed before you start to calculate it