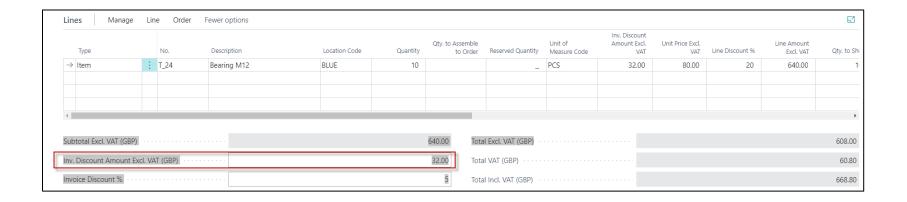

# Sales line after application of invoice discount

| Lin           | es Manage | Line Orde | er Fewer options           |               |          |                              |                   |                         |                                   |                         |                 |                          |
|---------------|-----------|-----------|----------------------------|---------------|----------|------------------------------|-------------------|-------------------------|-----------------------------------|-------------------------|-----------------|--------------------------|
|               | Туре      | No.       | Description                | Location Code | Quantity | Qty. to Assemble<br>to Order | Reserved Quantity | Unit of<br>Measure Code | Inv. Discount Amount<br>Excl. VAT | Unit Price Excl.<br>VAT | Line Discount % | Line Amount<br>Excl. VAT |
|               | Item      | 1936-S    | BERLIN Guest Chair, yellow | BLUE          | 1        |                              | _                 | PCS                     | 8.63                              | 143.90                  |                 | 143.90                   |
| $\rightarrow$ | Item      | 1936-S    | BERLIN Guest Chair, yellow | BLUE          | 2        |                              | _                 | PCS                     | 12.00                             | 100.00                  |                 | 200.00                   |
|               | Item      | 1936-S    | BERLIN Guest Chair, yellow | BLUE          | 5        |                              | _                 | PCS                     | 29.10                             | 100.00                  | 3               | 485.00                   |