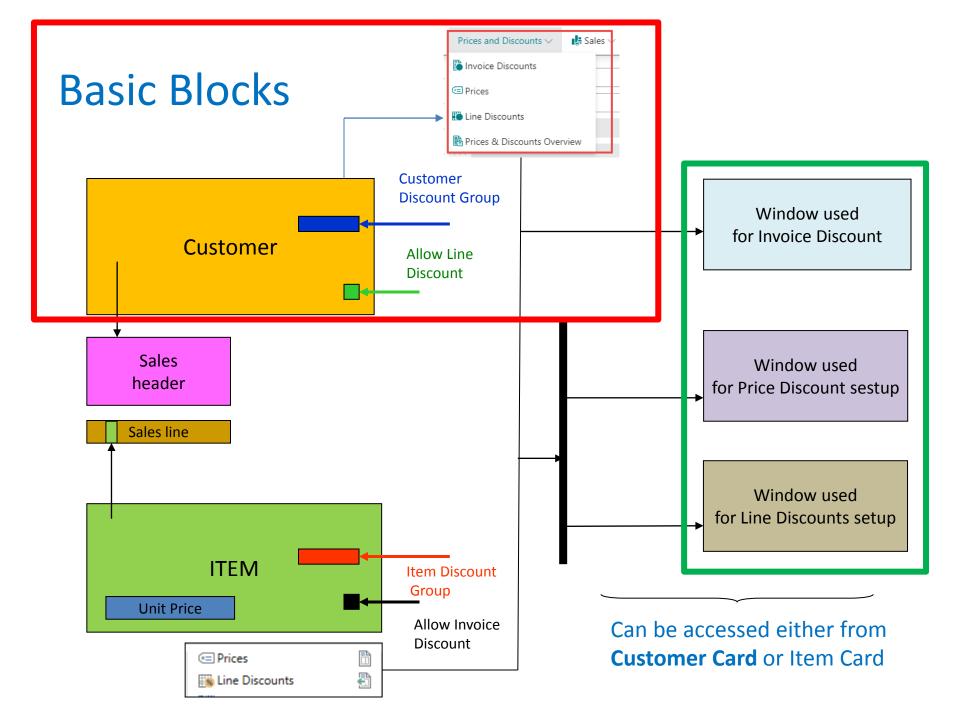

#### Use of discounts:

- Support of "Sales" actions->lower stock value and better liquidity
- Support of marketing ->new clients
- Basic incentives for any client
- To differentiate between clients (based on sales in the last period or other criteria)
- Types :
- Price ->modification of Unit Price
- Line ->change the final price in %
- Invoice Discount ->based on the level of invoiced amount

#### **Customer card**

#### Window used for Line Discounts Setup (%)

#### Window used for Line Discounts Setup (%)

| Sales Line Discounts   | ∠ Search | + New         | ₩ Edit List         | 🗓 Delete | <b>⊠</b> Open i | n Excel  |       |        |        |   |                         |                    |                 |                 | 7 ≡         |
|------------------------|----------|---------------|---------------------|----------|-----------------|----------|-------|--------|--------|---|-------------------------|--------------------|-----------------|-----------------|-------------|
| Views                  | X        | Gen           | eral                |          |                 |          |       |        |        |   |                         |                    |                 |                 |             |
| <u>*All</u>            | ₽ :      | Sale          | s Type Filter · · · |          |                 | Customer |       |        |        | ~ | Type Filter · · · · · · |                    | None            |                 | ~           |
| Filter list by:        |          | Sale          | s Code Filter       |          |                 |          |       |        |        |   | Code Filter · · · · · · |                    |                 |                 |             |
| × Sales Type  Customer | ~        | Star          | ting Date Filter    |          |                 |          |       |        |        |   | Currency Code Filter    |                    |                 |                 |             |
|                        |          |               |                     |          |                 |          |       |        |        |   |                         |                    |                 |                 |             |
| + Filter               |          |               |                     |          |                 |          |       |        |        |   | Unit of Measure Code    |                    |                 |                 |             |
| Reset filters          |          |               | Sales Type ↑ ▼      |          |                 | Sales Co | ode 1 | Type 1 | Code ↑ |   | <b>↑</b>                | Minimum Quantity 1 | Line Discount % | Starting Date 1 | Ending Date |
|                        |          |               | Customer            |          |                 | 10000    |       | Item   | 1936-S |   | PCS                     | 4.00               | 3.00            |                 |             |
|                        |          | $\rightarrow$ | Customer            |          |                 | 20000    |       | Item   | 1928-S |   | PCS                     | 2.00               | 8.00            |                 |             |
|                        |          |               |                     |          |                 |          |       |        |        |   |                         |                    |                 |                 |             |

#### Window used for Sales Line Discounts Setup

| Customer 10000 The Car      | non Group PL      |                      | Not saved         |                      | 2          |                    |        |    |
|-----------------------------|-------------------|----------------------|-------------------|----------------------|------------|--------------------|--------|----|
| Sales Prices Sales Prices   | earch + Ne        | w <b>B</b> Edit List | t 🗓 Delete        | Open in Excel        | More       | options            | Y      | ≡  |
| General                     |                   |                      |                   |                      |            |                    |        |    |
| Sales Type Filter · · · · · | Customer          |                      | <b>v</b>          | Starting Date Filter |            |                    |        |    |
| Sales Code Filter · · · ·   | 10000             |                      |                   | Currency Code Filter |            |                    |        |    |
| Item No. Filter             |                   |                      |                   |                      |            |                    |        |    |
|                             |                   |                      | Unit of           |                      |            |                    |        |    |
| Sales Type ↑                | Sales Code ↑<br>▼ | Item No. ↑           | Measure Code<br>↑ | Minimum<br>Quantity↑ | Unit Price | Starting<br>Date 1 | Ending | Da |
| → <u>Customer</u> 1         | 0000              | 1936-S               | PCS               | 2                    | 100.00     |                    |        |    |
|                             |                   |                      |                   |                      |            |                    |        |    |

#### Invoice discount setup

Invoice discount must be allowed and manually confirmed before you start to calculate it