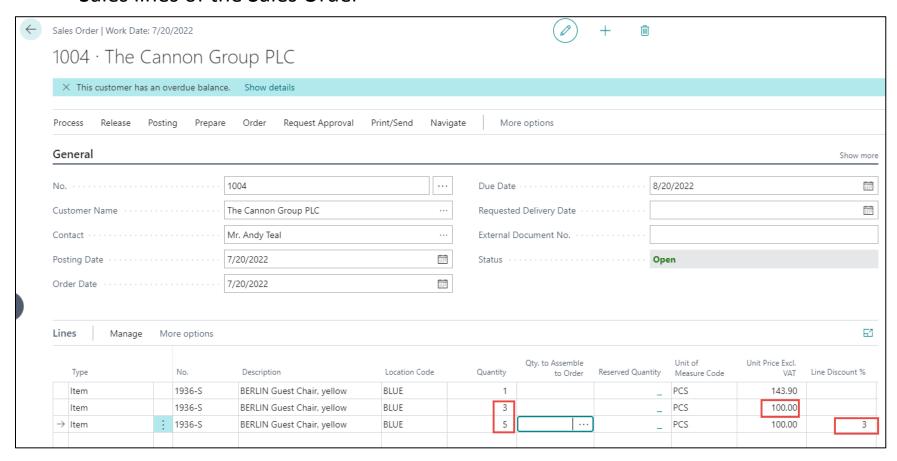

| Sales Code ↑<br>▼ | Item No. ↑           | Measure Code<br>↑ | Minimum<br>Quantity↑ | Unit Price | Starting<br>Date 1 | Ending | Da |
| → <u>Customer</u> 1         | 0000              | 1936-S               | PCS               | 2                    | 100.00     |                    |        |    |
|                             |                   |                      |                   |                      |            |                    |        |    |



#### Discount combination-example

- Sales Price reduced from 100 to 90
- Line Discount % =10
- Final price after discounts were applied = 90\*0,9=81,0



#### Invoice discount setup



Invoice discount must be allowed and manually confirmed before you start to calculate it

#### Sales Order

Sales lines of the Sales Order



# Invoice Discount calculation (Statistics)







#### **Invoice Discount calculation**

| Edit - Sales Order Statistics - | 2 X    |                                 |           |
|---------------------------------|--------|---------------------------------|-----------|
| General                         |        |                                 | Show more |
| Amount Excl. VAT                | 828.90 | 25% VAT · · · · · · · · · · · · | 194.79    |
| Inv. Discount Amount            | 49.73  | Total Incl. VAT                 | 973.96    |
| Total Excl. VAT                 | 779.17 | Sales (LCY)                     | 779.17    |
|                                 |        |                                 |           |
| Invoicing                       |        |