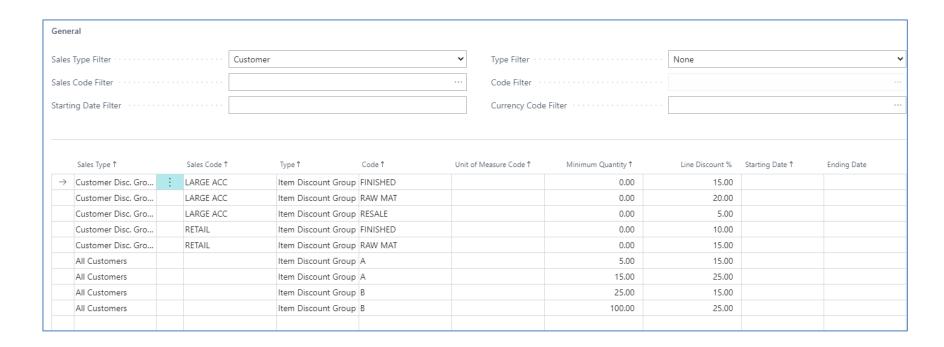

#### Window used for Line Discounts Setup (%)

#### Window used for Line Discounts Setup (%)

| Sales Line Discounts   | ∠ Search | + New         | ₩ Edit List         | 🗓 Delete | <b>⊠</b> Open i | n Excel  |       |        |        |   |                         |                    |                 |                 | 7 ≡         |
|------------------------|----------|---------------|---------------------|----------|-----------------|----------|-------|--------|--------|---|-------------------------|--------------------|-----------------|-----------------|-------------|
| Views                  | X        | Gen           | eral                |          |                 |          |       |        |        |   |                         |                    |                 |                 |             |
| <u>*All</u>            | ₽ :      | Sale          | s Type Filter · · · |          |                 | Customer |       |        |        | ~ | Type Filter · · · · · · |                    | None            |                 | ~           |
| Filter list by:        |          | Sale          | s Code Filter       |          |                 |          |       |        |        |   | Code Filter · · · · · · |                    |                 |                 |             |
| × Sales Type  Customer | ~        | Star          | ting Date Filter    |          |                 |          |       |        |        |   | Currency Code Filter    |                    |                 |                 |             |
|                        |          |               |                     |          |                 |          |       |        |        |   |                         |                    |                 |                 |             |
| + Filter               |          |               |                     |          |                 |          |       |        |        |   | Unit of Measure Code    |                    |                 |                 |             |
| Reset filters          |          |               | Sales Type ↑ ▼      |          |                 | Sales Co | ode 1 | Type 1 | Code ↑ |   | <b>↑</b>                | Minimum Quantity 1 | Line Discount % | Starting Date 1 | Ending Date |
|                        |          |               | Customer            |          |                 | 10000    |       | Item   | 1936-S |   | PCS                     | 4.00               | 3.00            |                 |             |
|                        |          | $\rightarrow$ | Customer            |          |                 | 20000    |       | Item   | 1928-S |   | PCS                     | 2.00               | 8.00            |                 |             |
|                        |          |               |                     |          |                 |          |       |        |        |   |                         |                    |                 |                 |             |