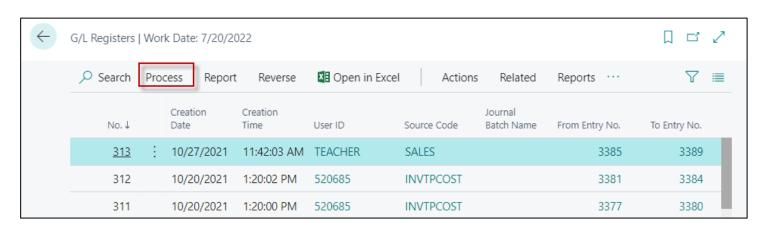

## General ledger entries after posting F9

## General ledger entries after posting F9

| $\leftarrow$ | G/L Registers | Wor  | k Date: 7/20/20  | 022              |              |             |                       |                |              | 2 |
|--------------|---------------|------|------------------|------------------|--------------|-------------|-----------------------|----------------|--------------|---|
|              | ∠ Search      | Prod | cess Report      | t Reverse        | Open in Exce | el More o   | ptions                |                | 7            | ≡ |
|              | No.↓          |      | Creation<br>Date | Creation<br>Time | User ID      | Source Code | Journal<br>Batch Name | From Entry No. | To Entry No. |   |
|              | <u>142</u>    | :    | 9/16/2021        | 10:45:52 AM      | TEACHER      | SALES       |                       | 2850           | 2854         |   |
|              | 141           |      | 9/10/2021        | 9:44:27 AM       | TEACHER      | GENJNL      | CASH                  | 2848           | 2849         |   |
|              | 140           |      | 9/8/2021         | 2:06:57 PM       | TEACHER      | GENJNL      | DEFAULT               | 2845           | 2847         |   |