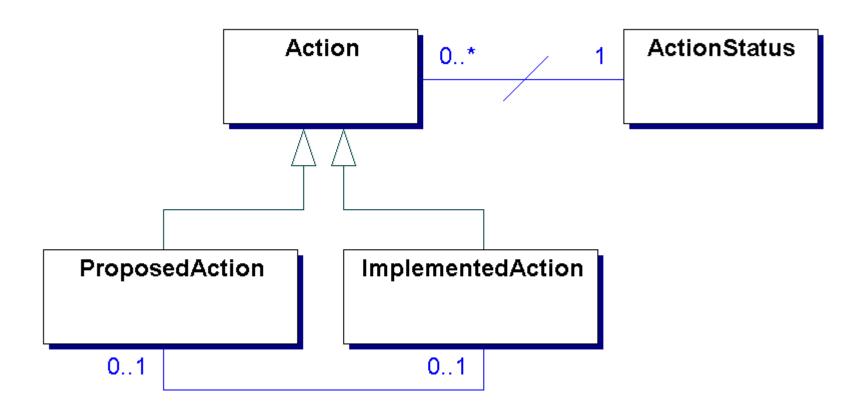

---|---------------------------------------------------|--------|
|      | 1 | to   | 0* | -ratio:Number   | <del>                                      </del> | •      |
|      |   |      |    |                 |                                                   |        |



#### Ollie's Order Center: Conversion Ratio pattern





# Observations for Corporate Finance – Enterprise Segment pattern







### Referring to Objects – Name pattern







# Referring to Objects – Identification Scheme pattern







# Ollie's Order Center: Identification Scheme pattern









### Inventory and Accounting – Account pattern







#### Ollie's Order Center: Account pattern









### Inventory and Accounting – Transactions pattern







# Planning – Proposed and Implemented Action pattern







# Ollie's Order Center: Proposed and Implemented Action pattern









# Planning – Completed and Abandoned Actions pattern







# Ollie's Order Center: Completed and Abandoned Actions pattern









### **Trading – Contract pattern**



| Party | 1 | short | 0* | Contract       |    | , |            |
|-------|---|-------|----|----------------|----|---|------------|
| ,     |   |       |    | -amount:Number | 0* | 1 | Instrument |
|       | 1 | long  | 0* | -price:Money   |    |   |            |
|       |   |       |    |                |    |   |            |



#### Ollie's Order Center: Contract pattern







#### Trading – Portfolio pattern







#### Ollie's Order Center: Portfolio pattern









# **Derivative Contracts – Forward Contracts** pattern







#### Ollie's