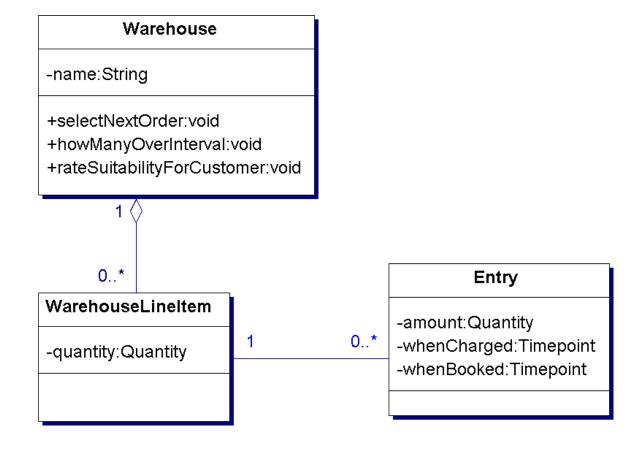

## **Observations and Measurements – Quantity pattern**

#### Ollie's Order Center: Quantity pattern