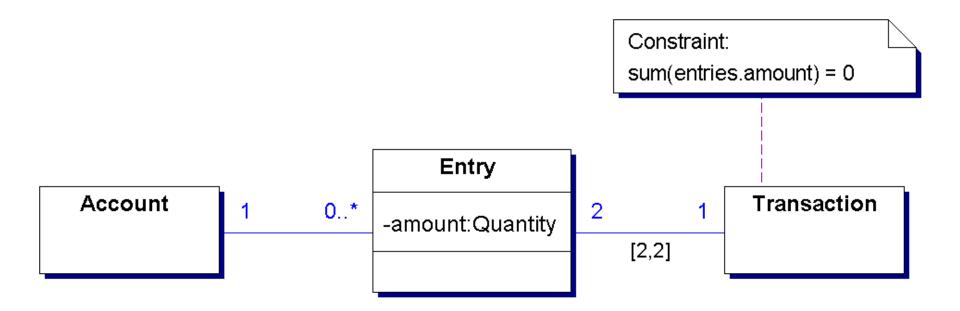

| Number |
|------|---|------|----|-----------------|---------------------------------------------------|--------|
|      | 1 | to   | 0* | -ratio:Number   | <del>                                      </del> | •      |
|      |   |      |    |                 |                                                   |        |



#### Ollie's Order Center: Conversion Ratio pattern





# Observations for Corporate Finance – Enterprise Segment pattern







### Referring to Objects – Name pattern







# Referring to Objects – Identification Scheme pattern







# Ollie's Order Center: Identification Scheme pattern









### Inventory and Accounting – Account pattern







#### Ollie's Order Center: Account pattern









### Inventory and Accounting – Transactions pattern







# Planning – Proposed and Implemented Action pattern







# Ollie's Order Center: Proposed and Implemented Action pattern









# Planning – Completed and Abandoned Actions pattern







# Ollie's Order Center: Completed and Abandoned Actions pattern









### **Trading – Contract pattern**



| Party | 1 | short | 0* | Contract       |    | , |            |
|-------|---|-------|----|----------------|----|---|------------|
| ,     |   |       |    | -amount:Number | 0* | 1 | Instrument |
|       | 1 | long  | 0* | -price:Money   |    |   |            |
|       |   |       |    |                |    |   |            |



#### Ollie's Order Center: Contract pattern







#### Trading – Portfolio pattern







#### Ollie's Order Center: Portfolio pattern









# **Derivative