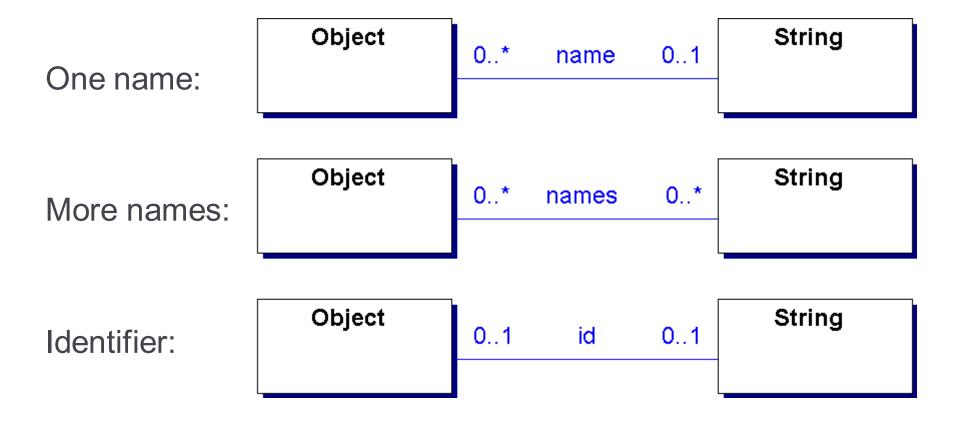

Accountability pattern







## **Observations and Measurements – Quantity pattern**







#### Ollie's Order Center: Quantity pattern









# Observations and Measurements – Conversion Ratio pattern



| Unit | 1 | from | 0* | ConversionRatio | 0* 1                                              | Number |
|------|---|------|----|-----------------|---------------------------------------------------|--------|
|      | 1 | to   | 0* | -ratio:Number   | <del>                                      </del> | •      |
|      |   |      |    |                 |                                                   |        |



#### Ollie's Order Center: Conversion Ratio pattern





# Observations for Corporate Finance – Enterprise Segment pattern







### Referring to Objects – Name pattern







# Referring to Objects – Identification Scheme pattern







# Ollie's Order Center: Identification Scheme pattern









### Inventory and Accounting – Account pattern







#### Ollie's Order Center: Account pattern









### Inventory and Accounting – Transactions pattern







# Planning – Proposed and Implemented Action pattern







# Ollie's Order Center: Proposed and Implemented Action pattern









# Planning – Completed and Abandoned Actions pattern







# Ollie's Order Center: Completed and Abandoned Actions pattern









### **Trading – Contract pattern**



| Party | 1 | short | 0* | Contract       |    | , |            |
|-------|---|-------|----|----------------|----|---|------------|
| ,     |   |       |    | -amount:Number | 0* | 1 | Instrument |
|