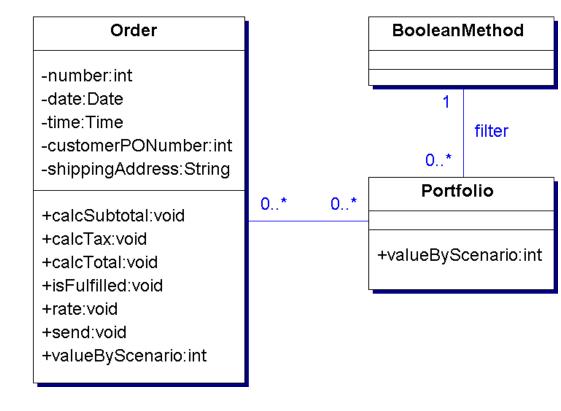

ctions pattern







# Planning – Proposed and Implemented Action pattern







# Ollie's Order Center: Proposed and Implemented Action pattern









# Planning – Completed and Abandoned Actions pattern







# Ollie's Order Center: Completed and Abandoned Actions pattern









### **Trading – Contract pattern**



| Party | 1 | short | 0* | Contract       |    | , |            |
|-------|---|-------|----|----------------|----|---|------------|
| ,     |   |       |    | -amount:Number | 0* | 1 | Instrument |
|       | 1 | long  | 0* | -price:Money   |    |   |            |
|       |   |       |    |                |    |   |            |



#### Ollie's Order Center: Contract pattern







#### Trading – Portfolio pattern







#### Ollie's Order Center: Portfolio pattern









# **Derivative Contracts – Forward Contracts** pattern







#### Ollie's Order Center: Forward Contracts pattern



**Tenor** 







#### Ollie's Order Center after patterns inclusion