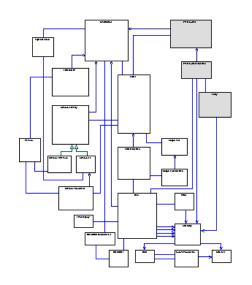

* | ConversionRatio | 0* 1                                              | Number |
|------|---|------|----|-----------------|---------------------------------------------------|--------|
|      | 1 | to   | 0* | -ratio:Number   | <del>                                      </del> | •      |
|      |   |      |    |                 |                                                   |        |



#### Ollie's Order Center: Conversion Ratio pattern





# Observations for Corporate Finance – Enterprise Segment pattern







### Referring to Objects – Name pattern







# Referring to Objects – Identification Scheme pattern







# Ollie's Order Center: Identification Scheme pattern









### Inventory and Accounting – Account pattern







#### Ollie's Order Center: Account pattern









### Inventory and Accounting – Transactions pattern







# Planning – Proposed and Implemented Action pattern







# Ollie's Order Center: Proposed and Implemented Action pattern









# Planning – Completed and Abandoned Actions pattern







# Ollie's Order Center: Completed and Abandoned Actions pattern









### **Trading – Contract pattern**



| Party | 1 | short | 0* | Contract       |    | , |            |
|-------|---|-------|----|----------------|----|---|------------|
| ,     |   |       |    | -amount:Number | 0* | 1 | Instrument |
|       | 1 | long  | 0* | -price:Money   |    |   |            |
|       |   |       |    |                |    |   |            |



#### Ollie's Order Center: Contract pattern







#### Trading – Portfolio pattern







#### Ol