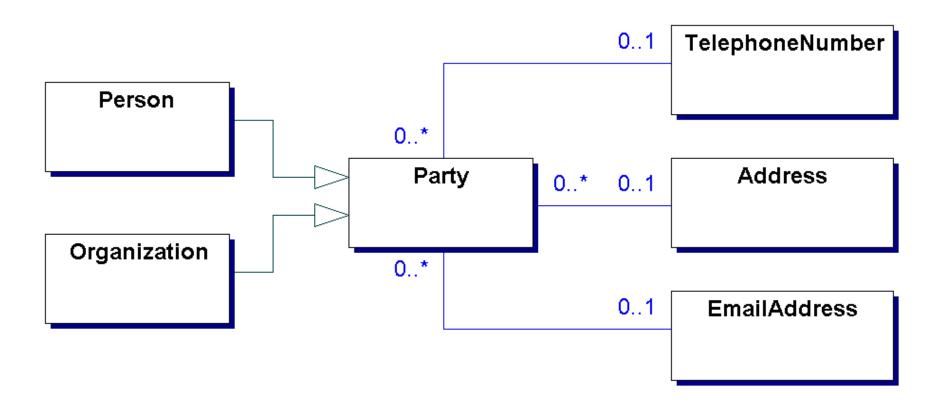

#### **Analysis Patterns**

# PV167 Project in Object-oriented Design of Information Systems



#### **Analysis Patterns**



- - Accountability
  - Observations and Measurements
  - Observations for Corporate Finance
  - Referring to Objects
  - Inventory and Accounting
  - Planning
  - Trading
  - Derivative Contracts
  - Trading Packages



### Case Study: Ollie's Order Center







### **Accountability – Party pattern**







### Ollie's Order Center: Party pattern







### Accountability – Accountability pattern







## **Observations and Measurements – Quantity pattern**







#### Ollie's Order Center: Quantity pattern









# Observations and Measurements – Conversion Ratio pattern



| Unit | 1 | from | 0* | ConversionRatio | 0* 1                                              | Number |
|------|---|------|----|-----------------|---------------------------------------------------|--------|
|      | 1 | to   | 0* | -ratio:Number   | <del>                                      </del> | •      |
|      |   |      |    |                 |                                                   |        |



#### Ollie's Order Center: Conversion Ratio pattern





# Observations for Corporate Finance – Enter