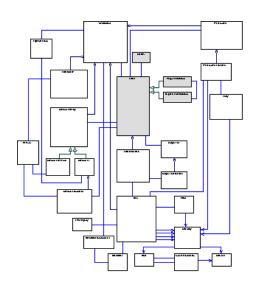

| 1 | to   | 0* | -ratio:Number   | <del>                                      </del> | •      |
|      |   |      |    |                 |                                                   |        |



#### Ollie's Order Center: Conversion Ratio pattern





# Observations for Corporate Finance – Enterprise Segment pattern







### Referring to Objects – Name pattern







# Referring to Objects – Identification Scheme pattern







# Ollie's Order Center: Identification Scheme pattern









### Inventory and Accounting – Account pattern







#### Ollie's Order Center: Account pattern









### Inventory and Accounting – Transactions pattern







# Planning – Proposed and Implemented Action pattern







# Ollie's Order Center: Proposed and Implemented Action pattern









# Planning – Completed and Abandoned Actions pattern







# Ollie's Order Center: Completed and Abandoned Actions pattern









### **Trading – Contract pattern**



| Party | 1 | short | 0* | Contract       |    | , |            |
|-------|---|-------|----|----------------|----|---|------------|
| ,     |   |       |    | -amount:Number | 0* | 1 | Instrument |
|       | 1 | long  | 0* | -price:Money   |    |   |            |
|       |   |       |    |                |    |   |            |



#### Ollie's Order Center: Contract pattern







#### Trading – Portfolio pattern







#### Ollie's Order Center: Portfolio pattern









# **Derivative Contracts – Forward Contracts** pattern







#### Ollie's Order Center: Forward Contracts pattern



**Tenor** 







#### Olli