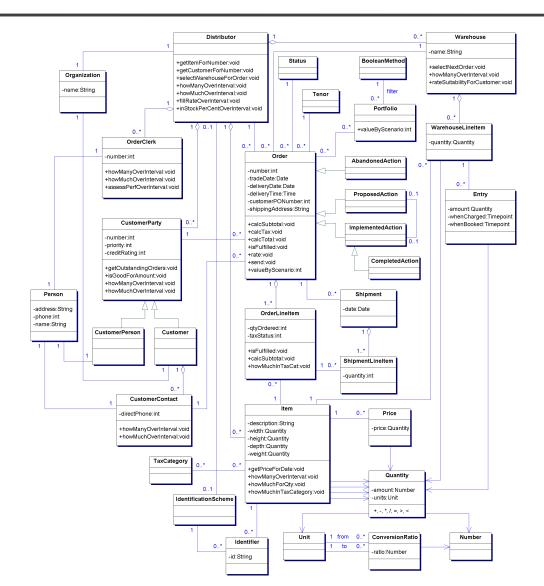

tions pattern







# Ollie's Order Center: Completed and Abandoned Actions pattern









### **Trading – Contract pattern**



| Party | 1 | short | 0* | Contract       |    | , |            |
|-------|---|-------|----|----------------|----|---|------------|
| ,     |   |       |    | -amount:Number | 0* | 1 | Instrument |
|       | 1 | long  | 0* | -price:Money   |    |   |            |
|       |   |       |    |                |    |   |            |



#### Ollie's Order Center: Contract pattern







#### Trading – Portfolio pattern







#### Ollie's Order Center: Portfolio pattern









# **Derivative Contracts – Forward Contracts** pattern







#### Ollie's Order Center: Forward Contracts pattern



**Tenor** 







#### Ollie's Order Center after patterns inclusion