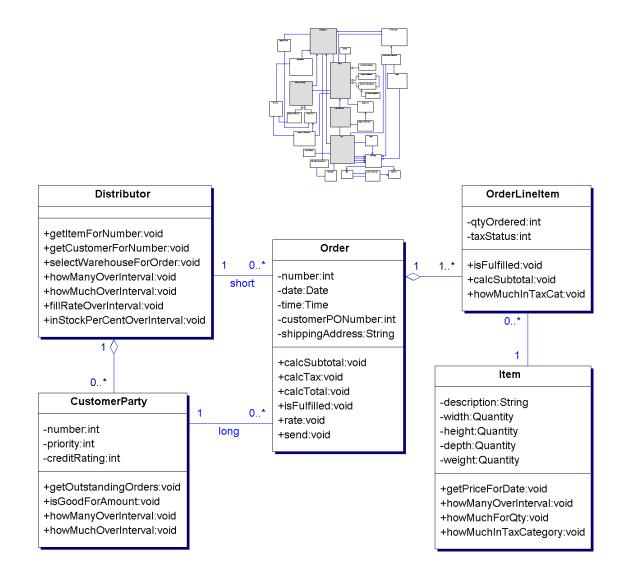

### Case Study: Ollie's Order Center

#### Ollie's Order Center after patterns inclusion