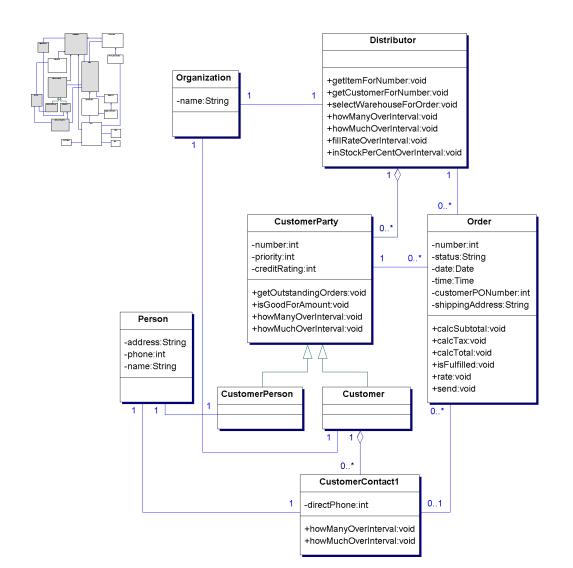

### Case Study: Ollie's Order Center

#### Ollie's Order Center after patterns inclusion