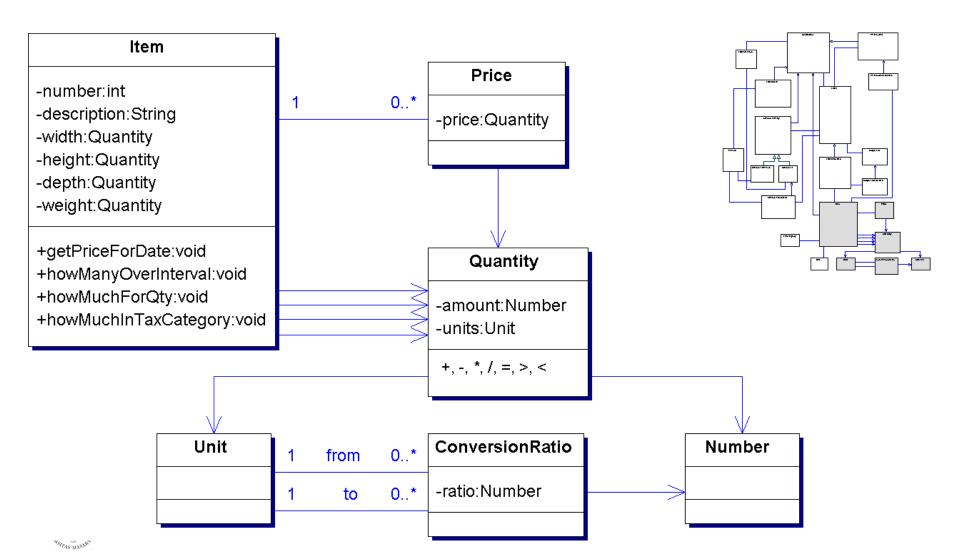

## **Observations and Measurements – Quantity pattern**

#### Ollie's Order Center: Quantity pattern