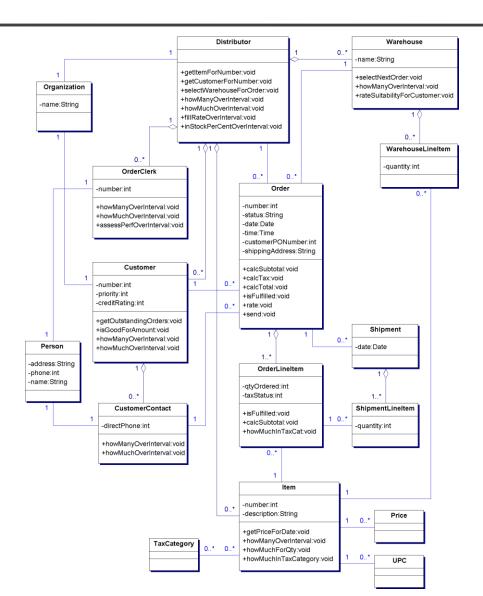

#### **Analysis Patterns**

# PV167 Project in Object-oriented Design of Information Systems



#### **Analysis Patterns**



- - Accountability
  - Observations and Measurements
  - Observations for Corporate Finance
  - Referring to Objects
  - Inventory and Accounting
  - Planning
  - Trading
  - Derivative Contracts
  - Trading Packages



### Case Study: Ollie's Order Center







### **Accountability – Party pattern**







### Ollie's Order Center: Party pattern







### Accountability – Accountability pattern







## **Observations and Measurements – Quantity pattern**







#### Ollie's Order Center: Quantity pattern









# Observations and Measurements – Conversion Ratio pattern



| Unit | 1 | from | 0* | ConversionRatio | 0* 1                                              | Number |
|------|---|------|----|-----------------|---------------------------------------------------|--------|
|      | 1 | to   | 0* | -ratio:Number   | <del>                                      </del> | •      |
|      |   |      |    |                 |                                                   |        |



#### Ollie's Order Center: Conversion Ratio pattern