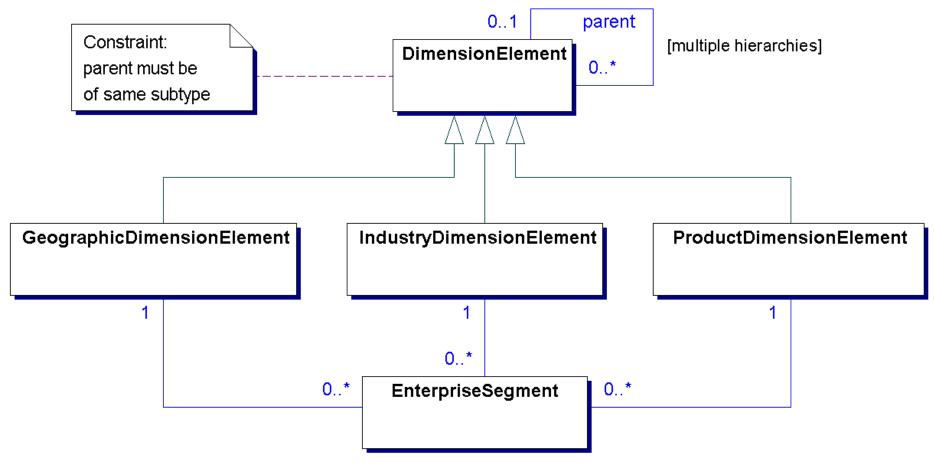

ter: Party pattern







### Accountability – Accountability pattern







## **Observations and Measurements – Quantity pattern**







#### Ollie's Order Center: Quantity pattern









# Observations and Measurements – Conversion Ratio pattern



| Unit | 1 | from | 0* | ConversionRatio | 0* 1                                              | Number |
|------|---|------|----|-----------------|---------------------------------------------------|--------|
|      | 1 | to   | 0* | -ratio:Number   | <del>                                      </del> | •      |
|      |   |      |    |                 |                                                   |        |



#### Ollie's Order Center: Conversion Ratio pattern





# Observations for Corporate Finance – Enterprise Segment pattern







### Referring to Objects – Name pattern







# Referring to Objects – Identification Scheme pattern







# Ollie's Order Center: Identification Scheme pattern









### Inventory and Accounting – Account pattern







#### Ollie's Order Center: Account pattern









### Inventory and Accounting – Transactions pattern







# Planning – Proposed and Implemented Action pattern







# Ollie's Order Center: Proposed and Implemented Action pattern









# Planning – Completed and Abandoned Actions pattern







# Ollie's Order Center: Completed and Abandoned Actions pattern









### **Trading – Contract pattern**



| Party | 1 | short | 0* | Contract       |    | , |            |
|-------|---|-------|----|----------------|----|---|------------|
| ,     |   |       |