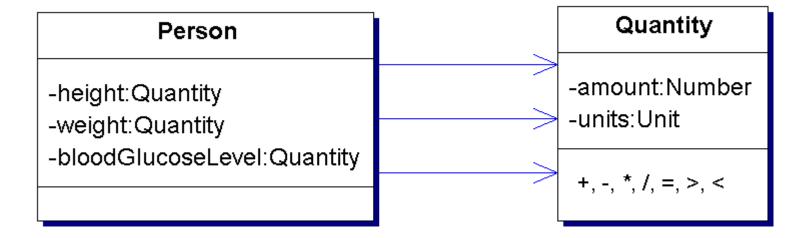

## **Observations and Measurements – Quantity pattern**

#### Ollie's Order Center: Quantity pattern