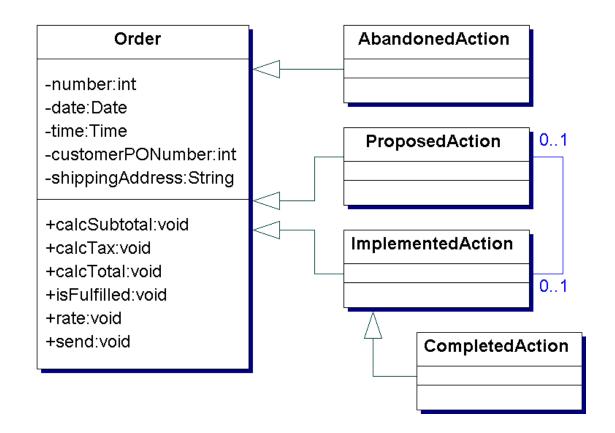

# Planning – Completed and Abandoned Actions pattern

# Ollie's Order Center: Completed and Abandoned Actions pattern