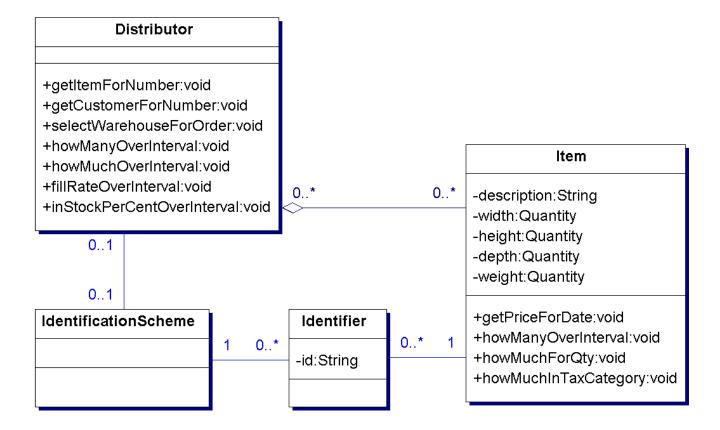

# Referring to Objects – Identification Scheme pattern

# Ollie's Order Center: Identification Scheme pattern