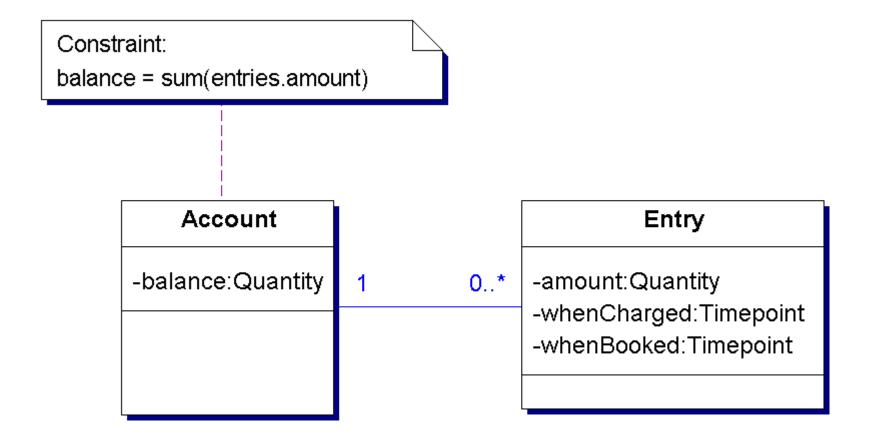

### Inventory and Accounting – Account pattern

#### Ollie's Order Center: Account pattern