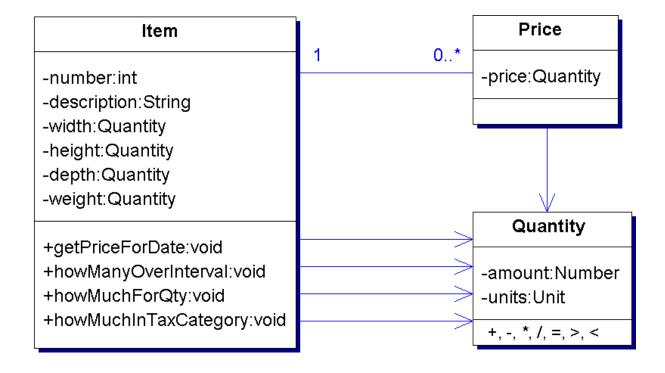

#### **Analysis Patterns**

# PV167 Project in Object-oriented Design of Information Systems



#### **Analysis Patterns**



- - Accountability
  - Observations and Measurements
  - Observations for Corporate Finance
  - Referring to Objects
  - Inventory and Accounting
  - Planning
  - Trading
  - Derivative Contracts
  - Trading Packages



### Case Study: Ollie's Order Center







### **Accountability – Party pattern**







### Ollie's Order Center: Party pattern







### Accountability – Accountability pattern







## **Observations and Measurements – Quantity pattern**







#### Ollie's Order Center: Quantity pattern









# Observations and Measurements – Conversion Ratio pattern



| Unit | 1 | from | 0* | ConversionRatio | 0* 1                                              | Number |
|------|---|------|----|-----------------|---------------------------------------------------|--------|
|      | 1 | to   | 0* | -ratio:Number   | <del>                                      </del> | •      |
|      |   |      |    |                 |                                                   |        |



#### Ollie's Order Center: Conversion Ratio pattern





# Observations for Corporate Finance – Enterprise Segment pattern







### Referring to Objects – Name pattern







# Referring to Objects – Identification Scheme pattern







# Ollie's Order Center: Identification Scheme pattern









### Inventory