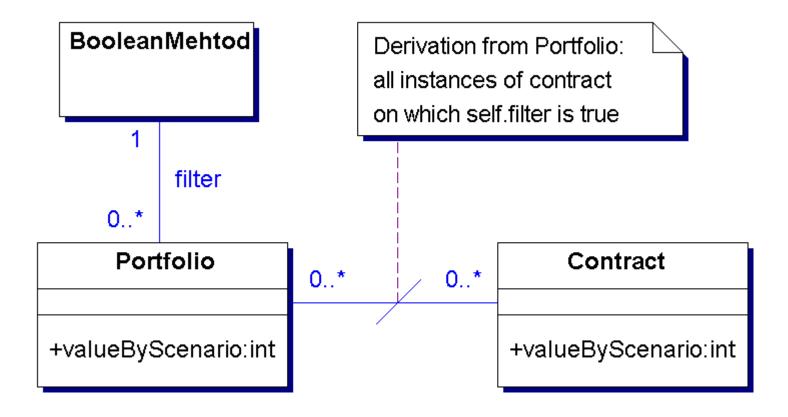

pattern









### Inventory and Accounting – Transactions pattern







# Planning – Proposed and Implemented Action pattern







# Ollie's Order Center: Proposed and Implemented Action pattern









# Planning – Completed and Abandoned Actions pattern







# Ollie's Order Center: Completed and Abandoned Actions pattern









### **Trading – Contract pattern**



| Party | 1 | short | 0* | Contract       |    | , |            |
|-------|---|-------|----|----------------|----|---|------------|
| ,     |   |       |    | -amount:Number | 0* | 1 | Instrument |
|       | 1 | long  | 0* | -price:Money   |    |   |            |
|       |   |       |    |                |    |   |            |



#### Ollie's Order Center: Contract pattern







#### Trading – Portfolio pattern







#### Ollie's Order Center: Portfolio pattern









# **Derivative Contracts – Forward Contracts** pattern







#### Ollie's Order Center: Forward Contracts pattern



**Tenor** 







#### Ollie's Order Center after patterns inclusion