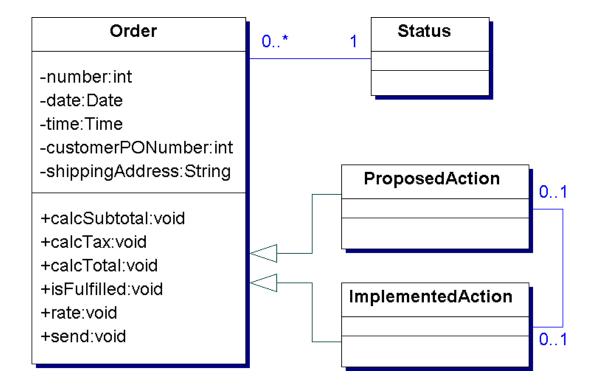

# Planning – Proposed and Implemented Action pattern

# Ollie's Order Center: Proposed and Implemented Action pattern