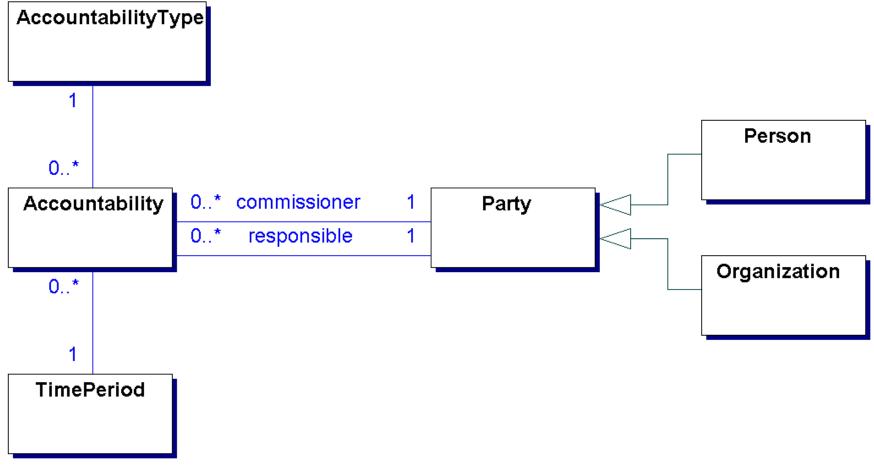

### **Accountability – Party pattern**

### Accountability – Accountability pattern