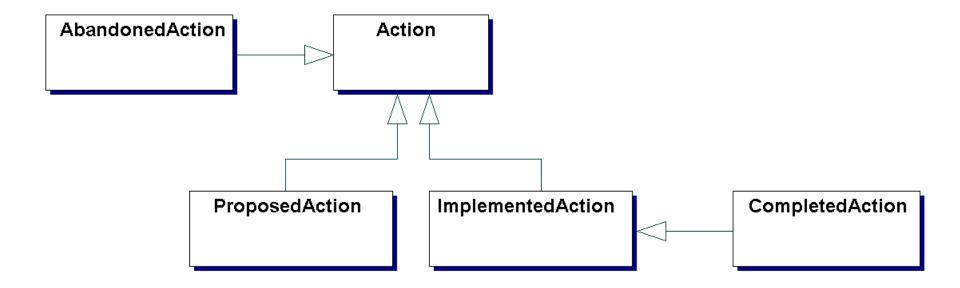

# Planning – Completed and Abandoned Actions pattern

# Ollie's Order Center: Completed and Abandoned Actions pattern