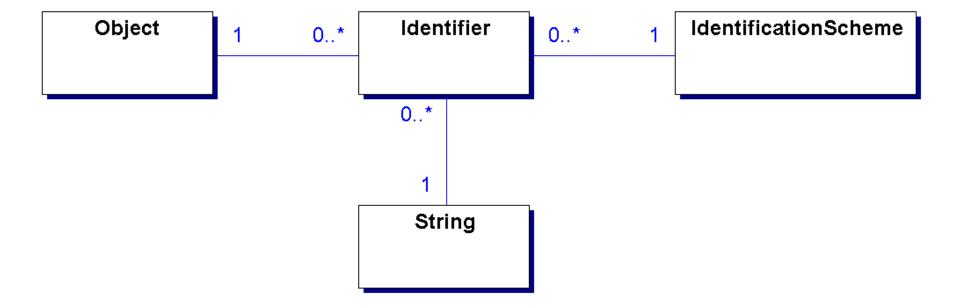

# Referring to Objects – Identification Scheme pattern

# Ollie's Order Center: Identification Scheme pattern