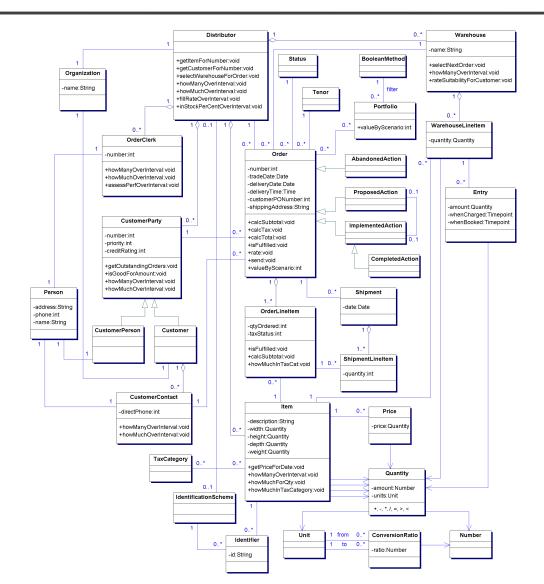

and Abandoned Actions pattern









#### **Trading – Contract pattern**



| Party | 1 | short | 0* | Contract       |    | , |            |
|-------|---|-------|----|----------------|----|---|------------|
| ,     |   |       |    | -amount:Number | 0* | 1 | Instrument |
|       | 1 | long  | 0* | -price:Money   |    |   |            |
|       |   |       |    |                |    |   |            |



#### Ollie's Order Center: Contract pattern







#### Trading – Portfolio pattern







#### Ollie's Order Center: Portfolio pattern









## **Derivative Contracts – Forward Contracts** pattern



# Contract O...\* -tradeDate:Date -deliveryDate:Date



#### Ollie's Order Center: Forward Contracts pattern



**Tenor** 







#### Ollie's Order Center after patterns inclusion