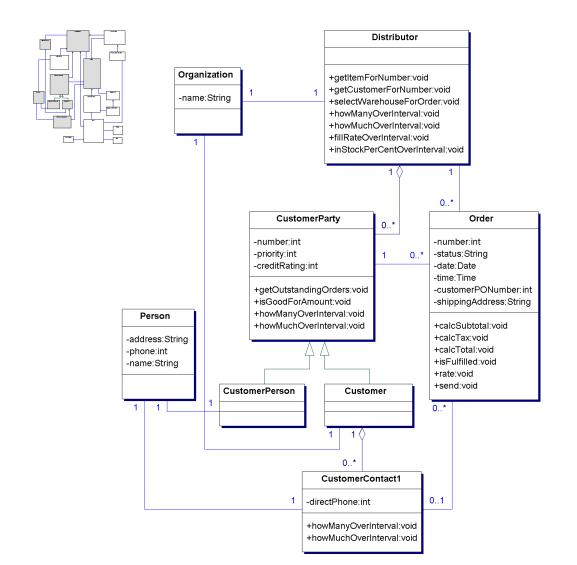

ect-oriented Design of Information Systems



#### **Analysis Patterns**



- - Accountability
  - Observations and Measurements
  - Observations for Corporate Finance
  - Referring to Objects
  - Inventory and Accounting
  - Planning
  - Trading
  - Derivative Contracts
  - Trading Packages



#### Case Study: Ollie's Order Center









#### **Analysis Patterns**

Part 1/2



#### **Studied patterns**



- ♦ Accountability
  - Party pattern
  - Accountability pattern
- ♦ Observations and Measurements
  - Quantity pattern
  - Conversion Ratio pattern
- ♦ Observations for Corporate Finance
  - Enterprise Segment pattern
- ♦ Referring to Objects
  - Name pattern
  - Identification Scheme pattern



#### **Accountability – Party pattern**







#### Ollie's Order Center: Party pattern







#### Accountability – Accountability pattern







## **Observations and Measurements – Quantity pattern**







#### Ollie's Order Center: Quantity pattern









## Observations and Measurements – Conversion Ratio pattern



| Unit | 1 | from | 0* | ConversionRatio | 0* 1 | Number |
|------|---|------|----|-----------------|------|--------|
|      | 1 | to   | 0* | -ratio:Number   | >    |        |
|      |   |      |    |                 |      |        |



#### Ollie's Order Center: Conversion Ratio pattern





## Observations for Corporate Finance – Enterprise Segment pattern







#### Referring to Objects – Name pattern







## Referring to Objects – Identification Scheme pattern







## Ollie's Order Center: Identification Scheme pattern











#### **Analysis Pa