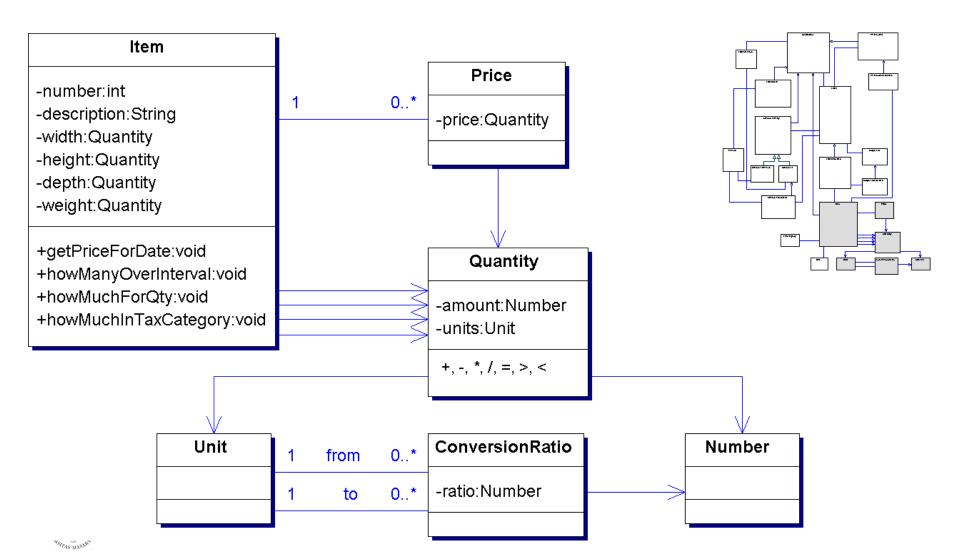

## Observations and Measurements – Conversion Ratio pattern

| Unit | 1 | from | 0* | ConversionRatio | 0* 1 | Number |
|------|---|------|----|-----------------|------|--------|
|      | 1 | to   | 0* | -ratio:Number   | >    |        |
|      |   |      |    |                 |      |        |

#### Ollie's Order Center: Conversion Ratio pattern