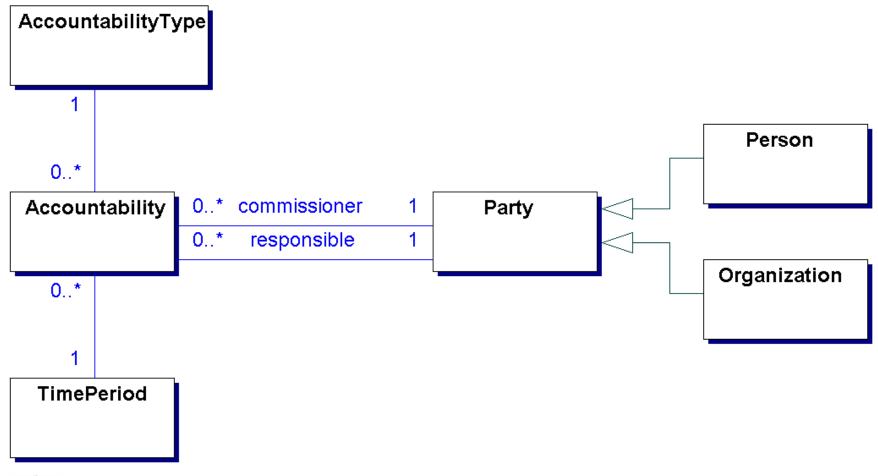

*Analysis Patterns**



- - Accountability
  - Observations and Measurements
  - Observations for Corporate Finance
  - Referring to Objects
  - Inventory and Accounting
  - Planning
  - Trading
  - Derivative Contracts
  - Trading Packages



#### Case Study: Ollie's Order Center









#### **Analysis Patterns**

Part 1/2



#### **Studied patterns**



- ♦ Accountability
  - Party pattern
  - Accountability pattern
- ♦ Observations and Measurements
  - Quantity pattern
  - Conversion Ratio pattern
- ♦ Observations for Corporate Finance
  - Enterprise Segment pattern
- ♦ Referring to Objects
  - Name pattern
  - Identification Scheme pattern



#### **Accountability – Party pattern**







#### Ollie's Order Center: Party pattern







#### Accountability – Accountability pattern







## **Observations and Measurements – Quantity pattern**







#### Ollie's Order Center: Quantity pattern









## Observations and Measurements – Conversion Ratio pattern



| Unit | 1 | from | 0* | ConversionRatio | 0* 1 | Number |
|------|---|------|----|-----------------|------|--------|
|      | 1 | to   | 0* | -ratio:Number   | >    |        |
|      |   |      |    |                 |      |        |



#### Ollie's Order Center: Conversion Ratio pattern





## Observations for Corporate Finance – Enterprise Segment pattern







#### Referring to Objects – Name pattern







## Referring to Objects – Identification Scheme pattern







## Ollie's Order Center: Identification Scheme pattern











#### **Analysis Patterns**

Part 2/2



#### **Studied patterns**



#