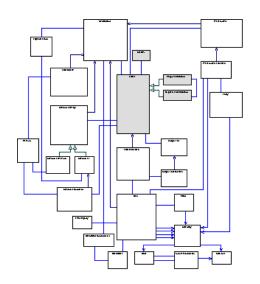

pattern







## Referring to Objects – Identification Scheme pattern







## Ollie's Order Center: Identification Scheme pattern











#### **Analysis Patterns**

Part 2/2



#### **Studied patterns**



#### ♦ Inventory and Accounting

- Account pattern
- Transactions pattern

#### ♦ Planning

- Proposed and Implemented Action pattern
- Completed and Abandoned Actions pattern

#### ♦ Trading

- Contract pattern
- Portfolio pattern

#### ♦ Derivative Contracts

Forward Contracts pattern



#### Inventory and Accounting – Account pattern







#### Ollie's Order Center: Account pattern









#### Inventory and Accounting – Transactions pattern







## Planning – Proposed and Implemented Action pattern







## Ollie's Order Center: Proposed and Implemented Action pattern









## Planning – Completed and Abandoned Actions pattern







## Ollie's Order Center: Completed and Abandoned Actions pattern









#### **Trading – Contract pattern**



| Party | 1 | short | 0* | Contract       |    | , |            |
|-------|---|-------|----|----------------|----|---|------------|
| ,     |   |       |    | -amount:Number | 0* | 1 | Instrument |
|       | 1 | long  | 0* | -price:Money   |    |   |            |
|       |   |       |    |                |    |   |            |



#### Ollie's Order Center: Contract pattern







#### Trading – Portfolio pattern







#### Ollie's Order Center: Portfolio pattern









## **Derivative Contracts – Forward Contracts** pattern



# Contract O...\* -tradeDate:Date -deliveryDate:Date



#### Ollie's Order Center: