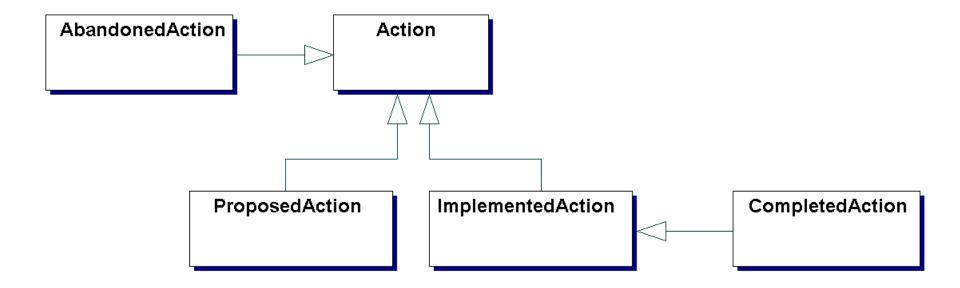

## Planning – Completed and Abandoned Actions pattern

## Ollie's Order Center: Completed and Abandoned Actions pattern