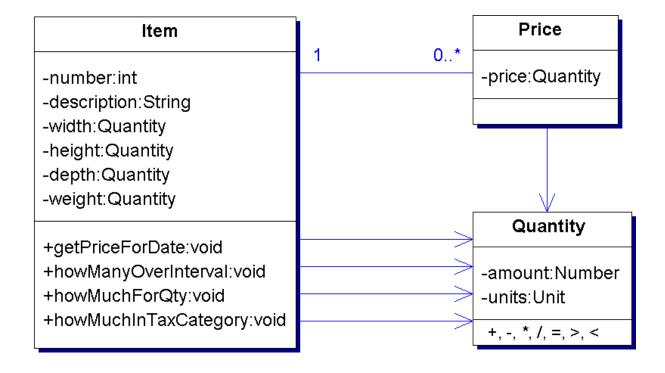

## **Observations and Measurements – Quantity pattern**

#### Ollie's Order Center: Quantity pattern