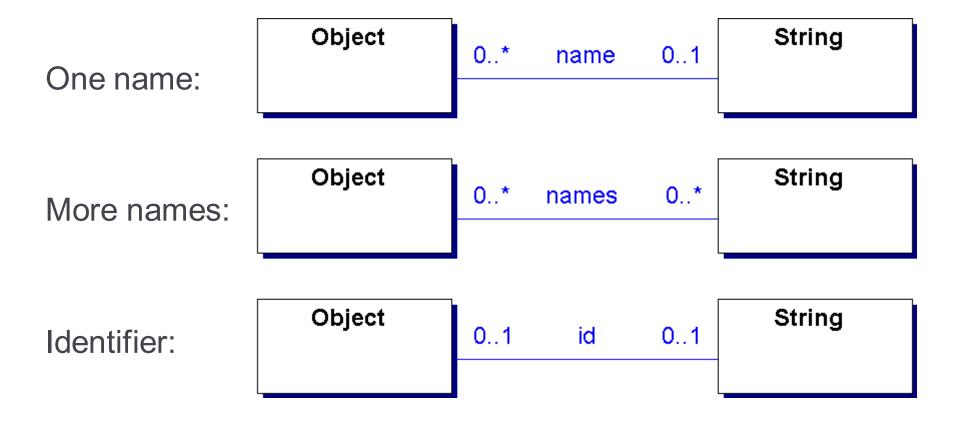

jects
  - Name pattern
  - Identification Scheme pattern



#### **Accountability – Party pattern**







#### Ollie's Order Center: Party pattern







#### Accountability – Accountability pattern







## **Observations and Measurements – Quantity pattern**







#### Ollie's Order Center: Quantity pattern









## Observations and Measurements – Conversion Ratio pattern



| Unit | 1 | from | 0* | ConversionRatio | 0* 1 | Number |
|------|---|------|----|-----------------|------|--------|
|      | 1 | to   | 0* | -ratio:Number   | >    |        |
|      |   |      |    |                 |      |        |



#### Ollie's Order Center: Conversion Ratio pattern





## Observations for Corporate Finance – Enterprise Segment pattern







#### Referring to Objects – Name pattern







## Referring to Objects – Identification Scheme pattern







## Ollie's Order Center: Identification Scheme pattern











#### **Analysis Patterns**

Part 2/2



#### **Studied patterns**



#### ♦ Inventory and Accounting

- Account pattern
- Transactions pattern

#### ♦ Planning

- Proposed and Implemented Action pattern
- Completed and Abandoned Actions pattern

#### ♦ Trading

- Contract pattern
- Portfolio pattern

#### ♦ Derivative Contracts

Forward Contracts pattern



#### Inventory and Accounting – Account pattern







#### Ollie's Order Center: Account pattern









#### Inventory and Accounting – Transactions pattern







## Planning – Proposed and Implemented Action pattern







## Ollie's Order Center: Proposed and Implemented Action pattern









## Pl