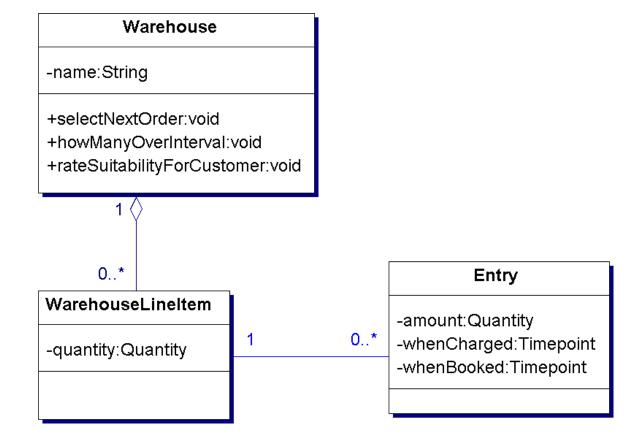

|      |        |



#### Ollie's Order Center: Conversion Ratio pattern





## Observations for Corporate Finance – Enterprise Segment pattern







#### Referring to Objects – Name pattern







## Referring to Objects – Identification Scheme pattern







## Ollie's Order Center: Identification Scheme pattern











#### **Analysis Patterns**

Part 2/2



#### **Studied patterns**



#### ♦ Inventory and Accounting

- Account pattern
- Transactions pattern

#### ♦ Planning

- Proposed and Implemented Action pattern
- Completed and Abandoned Actions pattern

#### ♦ Trading

- Contract pattern
- Portfolio pattern

#### ♦ Derivative Contracts

Forward Contracts pattern



#### Inventory and Accounting – Account pattern







#### Ollie's Order Center: Account pattern









#### Inventory and Accounting – Transactions pattern







## Planning – Proposed and Implemented Action pattern







## Ollie's Order Center: Proposed and Implemented Action pattern









## Planning – Completed and Abandoned Actions pattern







## Ollie's Order Center: Completed and Abandoned Actions pattern









#### **Trading – Contract pattern**



| Party | 1 | short | 0* | Contract       |    | , |            |
|-------|---|-------|----|----------------|----|---|------------|
| ,     |   |       |    | -amount:Number | 0* | 1 | Instrument |
|       | 1 | long  | 0* | -price:Money   |    |   |            |
|       |   |       |    |                |    |   |            |



#### Ollie's Order Center: Contract pattern







#### Trading – Portfolio pattern







###