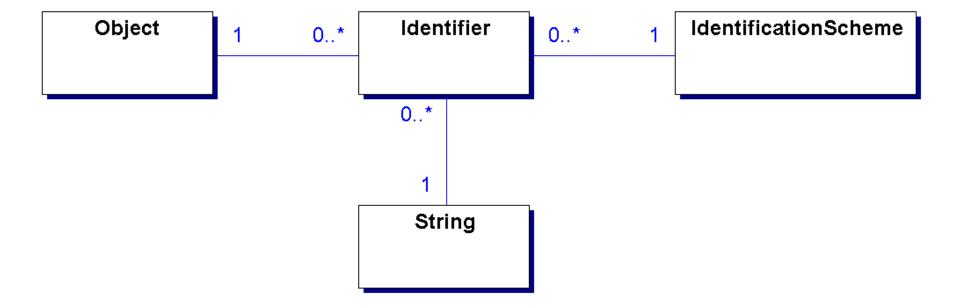

# **Accountability – Party pattern**







#### Ollie's Order Center: Party pattern







#### Accountability – Accountability pattern







## **Observations and Measurements – Quantity pattern**







#### Ollie's Order Center: Quantity pattern









## Observations and Measurements – Conversion Ratio pattern



| Unit | 1 | from | 0* | ConversionRatio | 0* 1 | Number |
|------|---|------|----|-----------------|------|--------|
|      | 1 | to   | 0* | -ratio:Number   | >    |        |
|      |   |      |    |                 |      |        |



#### Ollie's Order Center: Conversion Ratio pattern





## Observations for Corporate Finance – Enterprise Segment pattern







#### Referring to Objects – Name pattern







## Referring to Objects – Identification Scheme pattern







## Ollie's Order Center: Identification Scheme pattern











#### **Analysis Patterns**

Part 2/2



#### **Studied patterns**



#### ♦ Inventory and Accounting

- Account pattern
- Transactions pattern

#### ♦ Planning

- Proposed and Implemented Action pattern
- Completed and Abandoned Actions pattern

#### ♦ Trading

- Contract pattern
- Portfolio pattern

#### ♦ Derivative Contracts

Forward Contracts pattern



#### Inventory and Accounting – Account pattern







#### Ollie's Order Center: Account pattern









#### Inventory and Accounting – Transactions pattern







## Planning – Proposed and Implemented Action pattern







## Ollie's Order Center: Proposed and Implemented Action pattern









## Planning – Completed and Abandoned Actions pattern







## Olli