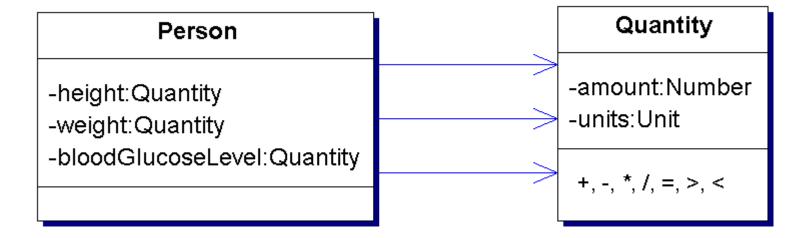

Measurements
  - Observations for Corporate Finance
  - Referring to Objects
  - Inventory and Accounting
  - Planning
  - Trading
  - Derivative Contracts
  - Trading Packages



#### Case Study: Ollie's Order Center









#### **Analysis Patterns**

Part 1/2



#### **Studied patterns**



- ♦ Accountability
  - Party pattern
  - Accountability pattern
- ♦ Observations and Measurements
  - Quantity pattern
  - Conversion Ratio pattern
- ♦ Observations for Corporate Finance
  - Enterprise Segment pattern
- ♦ Referring to Objects
  - Name pattern
  - Identification Scheme pattern



#### **Accountability – Party pattern**







#### Ollie's Order Center: Party pattern







#### Accountability – Accountability pattern







## **Observations and Measurements – Quantity pattern**







#### Ollie's Order Center: Quantity pattern









## Observations and Measurements – Conversion Ratio pattern



| Unit | 1 | from | 0* | ConversionRatio | 0* 1 | Number |
|------|---|------|----|-----------------|------|--------|
|      | 1 | to   | 0* | -ratio:Number   | >    |        |
|      |   |      |    |                 |      |        |



#### Ollie's Order Center: Conversion Ratio pattern





## Observations for Corporate Finance – Enterprise Segment pattern







#### Referring to Objects – Name pattern







## Referring to Objects – Identification Scheme pattern







## Ollie's Order Center: Identification Scheme pattern











#### **Analysis Patterns**

Part 2/2



#### **Studied patterns**



#### ♦ Inventory and Accounting

- Account pattern
- Transaction