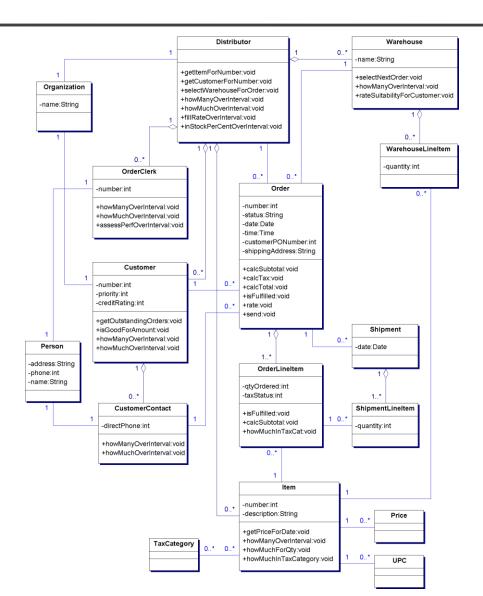

#### **Analysis Patterns**

## PV167 Project in Object-oriented Design of Information Systems



#### **Analysis Patterns**



- - Accountability
  - Observations and Measurements
  - Observations for Corporate Finance
  - Referring to Objects
  - Inventory and Accounting
  - Planning
  - Trading
  - Derivative Contracts
  - Trading Packages



#### Case Study: Ollie's Order Center









#### **Analysis Patterns**

Part 1/2



#### **Studied patterns**



- ♦ Accountability
  - Party pattern
  - Accountability pattern
- ♦ Observations and Measurements
  - Quantity pattern
  - Conversion Ratio pattern
- ♦ Observations for Corporate Finance
  - Enterprise Segment pattern
- ♦ Referring to Objects
  - Name pattern
  - Identification Scheme pattern



#### **Accountability – Party pattern**







#### Ollie's Order Center: Party pattern







#### Accountability – Accountability pattern







## **Observations and Measurements – Quantity pattern**







#### Ollie's Order Center: Quantity pattern









## Observations and Measurements – Conversion Ratio pattern



| Unit | 1 | from | 0* | ConversionRatio | 0* 1 | Number |
|------|---|------|----|-----------------|-