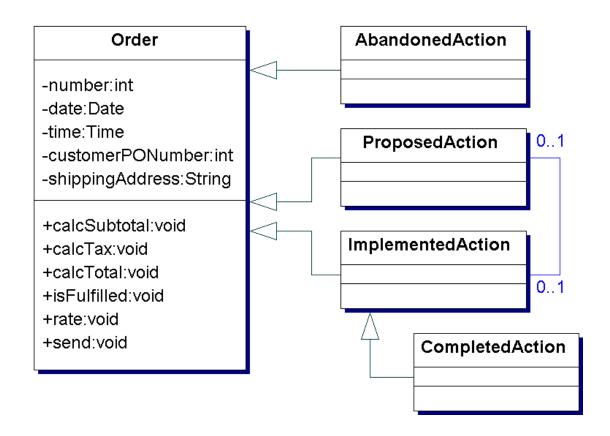

## Planning – Completed and Abandoned Actions pattern

## Ollie's Order Center: Completed and Abandoned Actions pattern