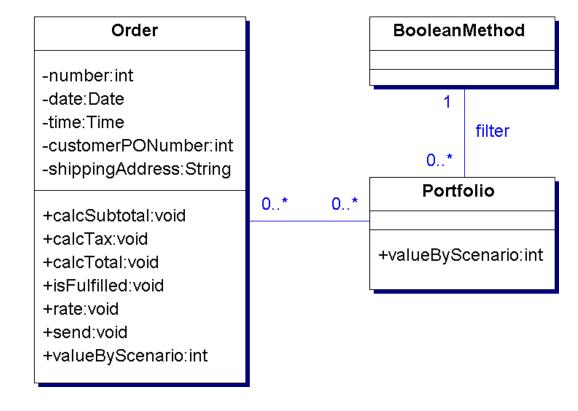

s pattern







## Planning – Proposed and Implemented Action pattern







## Ollie's Order Center: Proposed and Implemented Action pattern









## Planning – Completed and Abandoned Actions pattern







## Ollie's Order Center: Completed and Abandoned Actions pattern









#### **Trading – Contract pattern**



| Party | 1 | short | 0* | Contract       |    | , |            |
|-------|---|-------|----|----------------|----|---|------------|
| ,     |   |       |    | -amount:Number | 0* | 1 | Instrument |
|       | 1 | long  | 0* | -price:Money   |    |   |            |
|       |   |       |    |                |    |   |            |



#### Ollie's Order Center: Contract pattern







#### Trading – Portfolio pattern







#### Ollie's Order Center: Portfolio pattern









## **Derivative Contracts – Forward Contracts** pattern



# Contract O...\* -tradeDate:Date -deliveryDate:Date



#### Ollie's Order Center: Forward Contracts pattern



**Tenor** 







#### Ollie's Order Center after patterns inclusion