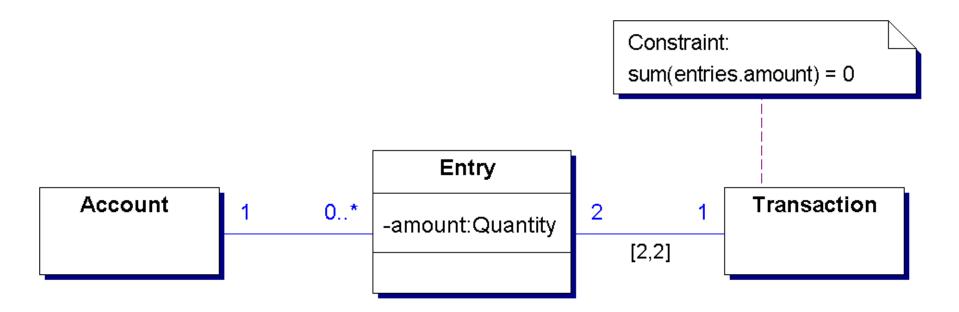

ersion Ratio pattern





## Observations for Corporate Finance – Enterprise Segment pattern







#### Referring to Objects – Name pattern







## Referring to Objects – Identification Scheme pattern







## Ollie's Order Center: Identification Scheme pattern











#### **Analysis Patterns**

Part 2/2



#### **Studied patterns**



#### ♦ Inventory and Accounting

- Account pattern
- Transactions pattern

#### ♦ Planning

- Proposed and Implemented Action pattern
- Completed and Abandoned Actions pattern

#### ♦ Trading

- Contract pattern
- Portfolio pattern

#### ♦ Derivative Contracts

Forward Contracts pattern



#### Inventory and Accounting – Account pattern







#### Ollie's Order Center: Account pattern









#### Inventory and Accounting – Transactions pattern







## Planning – Proposed and Implemented Action pattern







## Ollie's Order Center: Proposed and Implemented Action pattern









## Planning – Completed and Abandoned Actions pattern







## Ollie's Order Center: Completed and Abandoned Actions pattern









#### **Trading – Contract pattern**



| Party | 1 | short | 0* | Contract       |    | , |            |
|-------|---|-------|----|----------------|----|---|------------|
| ,     |   |       |    | -amount:Number | 0* | 1 | Instrument |
|       | 1 | long  | 0* | -price:Money   |    |   |            |
|       |   |       |    |                |    |   |            |



#### Ollie's Order Center: Contract pattern







#### Trading – Portfolio pattern







#### Ollie's Order Center: Portfolio pattern









## **Deri