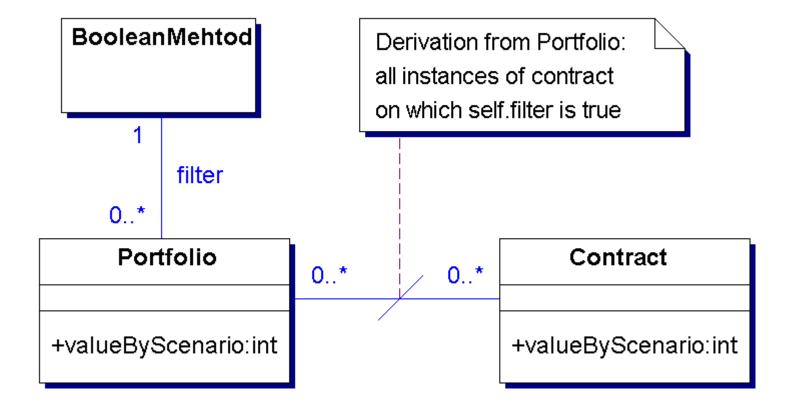

n









#### Inventory and Accounting – Transactions pattern







## Planning – Proposed and Implemented Action pattern







## Ollie's Order Center: Proposed and Implemented Action pattern









## Planning – Completed and Abandoned Actions pattern







## Ollie's Order Center: Completed and Abandoned Actions pattern









#### **Trading – Contract pattern**



| Party | 1 | short | 0* | Contract       |    | , |            |
|-------|---|-------|----|----------------|----|---|------------|
| ,     |   |       |    | -amount:Number | 0* | 1 | Instrument |
|       | 1 | long  | 0* | -price:Money   |    |   |            |
|       |   |       |    |                |    |   |            |



#### Ollie's Order Center: Contract pattern







#### Trading – Portfolio pattern







#### Ollie's Order Center: Portfolio pattern









## **Derivative Contracts – Forward Contracts** pattern



# Contract O...\* -tradeDate:Date -deliveryDate:Date



#### Ollie's Order Center: Forward Contracts pattern



**Tenor** 







#### Ollie's Order Center after patterns inclusion