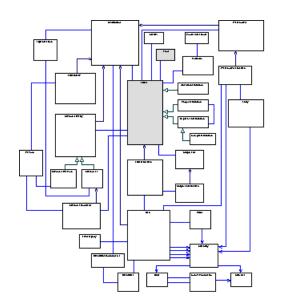

ed Actions pattern







## Ollie's Order Center: Completed and Abandoned Actions pattern









#### **Trading – Contract pattern**



| Party | 1 | short | 0* | Contract       |    | , |            |
|-------|---|-------|----|----------------|----|---|------------|
| ,     |   |       |    | -amount:Number | 0* | 1 | Instrument |
|       | 1 | long  | 0* | -price:Money   |    |   |            |
|       |   |       |    |                |    |   |            |



#### Ollie's Order Center: Contract pattern







#### Trading – Portfolio pattern







#### Ollie's Order Center: Portfolio pattern









## **Derivative Contracts – Forward Contracts** pattern



# Contract O...\* -tradeDate:Date -deliveryDate:Date



#### Ollie's Order Center: Forward Contracts pattern



**Tenor** 







#### Ollie's Order Center after patterns inclusion