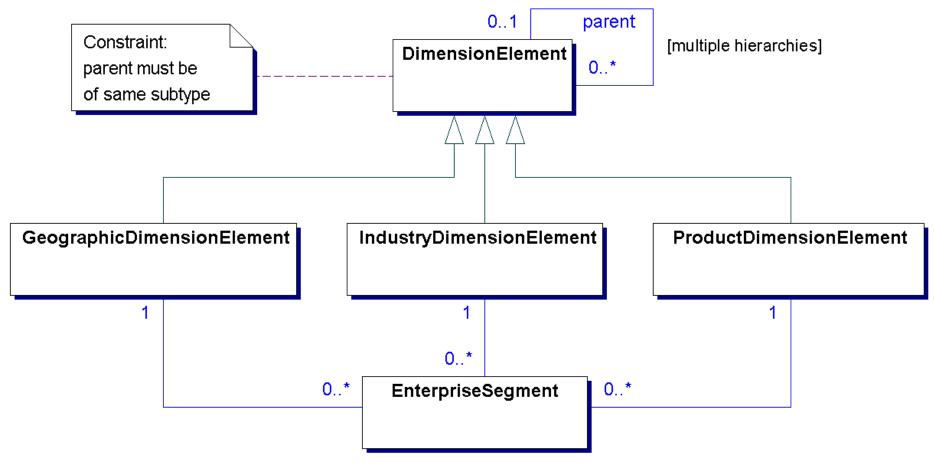

- Enterprise Segment pattern
- ♦ Referring to Objects
  - Name pattern
  - Identification Scheme pattern



#### **Accountability – Party pattern**







#### Ollie's Order Center: Party pattern







#### Accountability – Accountability pattern







## **Observations and Measurements – Quantity pattern**







#### Ollie's Order Center: Quantity pattern









## Observations and Measurements – Conversion Ratio pattern



| Unit | 1 | from | 0* | ConversionRatio | 0* 1 | Number |
|------|---|------|----|-----------------|------|--------|
|      | 1 | to   | 0* | -ratio:Number   | >    |        |
|      |   |      |    |                 |      |        |



#### Ollie's Order Center: Conversion Ratio pattern





## Observations for Corporate Finance – Enterprise Segment pattern







#### Referring to Objects – Name pattern







## Referring to Objects – Identification Scheme pattern







## Ollie's Order Center: Identification Scheme pattern











#### **Analysis Patterns**

Part 2/2



#### **Studied patterns**



#### ♦ Inventory and Accounting

- Account pattern
- Transactions pattern

#### ♦ Planning

- Proposed and Implemented Action pattern
- Completed and Abandoned Actions pattern

#### ♦ Trading

- Contract pattern
- Portfolio pattern

#### ♦ Derivative Contracts

Forward Contracts pattern



#### Inventory and Accounting – Account pattern







#### Ollie's Order Center: Account pattern









#### Inventory and Accounting – Transactions pattern







## Planning – Proposed and Implemented Action pattern







## Ollie's Order Center: Propos