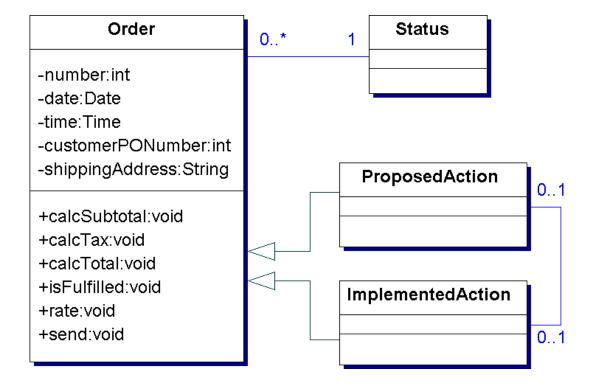

## Planning – Proposed and Implemented Action pattern

## Ollie's Order Center: Proposed and Implemented Action pattern