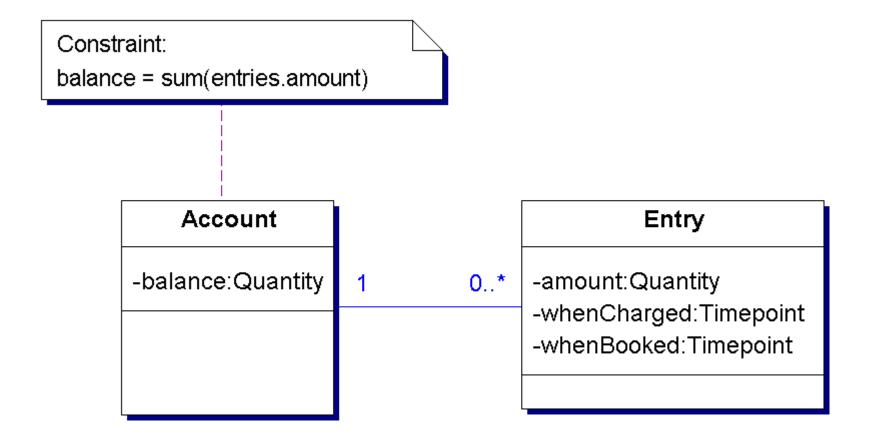

#### Inventory and Accounting – Account pattern

#### Ollie's Order Center: Account pattern