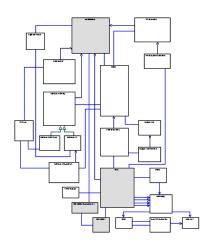

Center: Party pattern







#### Accountability – Accountability pattern







## **Observations and Measurements – Quantity pattern**







#### Ollie's Order Center: Quantity pattern









## Observations and Measurements – Conversion Ratio pattern



| Unit | 1 | from | 0* | ConversionRatio | 0* 1 | Number |
|------|---|------|----|-----------------|------|--------|
|      | 1 | to   | 0* | -ratio:Number   | >    |        |
|      |   |      |    |                 |      |        |



#### Ollie's Order Center: Conversion Ratio pattern





## Observations for Corporate Finance – Enterprise Segment pattern







#### Referring to Objects – Name pattern







## Referring to Objects – Identification Scheme pattern







## Ollie's Order Center: Identification Scheme pattern











#### **Analysis Patterns**

Part 2/2



#### **Studied patterns**



#### ♦ Inventory and Accounting

- Account pattern
- Transactions pattern

#### ♦ Planning

- Proposed and Implemented Action pattern
- Completed and Abandoned Actions pattern

#### ♦ Trading

- Contract pattern
- Portfolio pattern

#### ♦ Derivative Contracts

Forward Contracts pattern



#### Inventory and Accounting – Account pattern







#### Ollie's Order Center: Account pattern









#### Inventory and Accounting – Transactions pattern







## Planning – Proposed and Implemented Action pattern







## Ollie's Order Center: Proposed and Implemented Action pattern









## Planning – Completed and Abandoned Actions pattern







## Ollie's Order Center: Completed and Abandoned Actions pattern