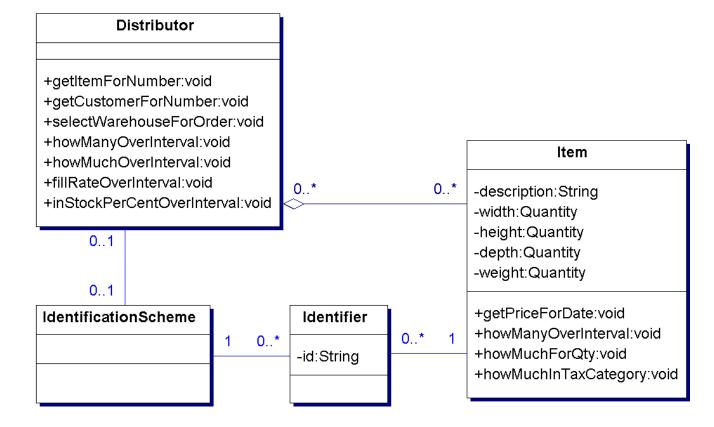

enter: Party pattern







#### Accountability – Accountability pattern







## **Observations and Measurements – Quantity pattern**







#### Ollie's Order Center: Quantity pattern









## Observations and Measurements – Conversion Ratio pattern



| Unit | 1 | from | 0* | ConversionRatio | 0* 1 | Number |
|------|---|------|----|-----------------|------|--------|
|      | 1 | to   | 0* | -ratio:Number   | >    |        |
|      |   |      |    |                 |      |        |



#### Ollie's Order Center: Conversion Ratio pattern





## Observations for Corporate Finance – Enterprise Segment pattern







#### Referring to Objects – Name pattern







## Referring to Objects – Identification Scheme pattern







## Ollie's Order Center: Identification Scheme pattern











#### **Analysis Patterns**

Part 2/2



#### **Studied patterns**



#### ♦ Inventory and Accounting

- Account pattern
- Transactions pattern

#### ♦ Planning

- Proposed and Implemented Action pattern
- Completed and Abandoned Actions pattern

#### ♦ Trading

- Contract pattern
- Portfolio pattern

#### ♦ Derivative Contracts

Forward Contracts pattern



#### Inventory and Accounting – Account pattern







#### Ollie's Order Center: Account pattern









#### Inventory and Accounting – Transactions pattern







## Planning – Proposed and Implemented Action pattern







## Ollie's Order Center: Proposed and Implemented Action pattern









## Planning – Completed and Abandoned Actions pattern







## Ollie's Order Center: Completed and Abandoned Actions pattern