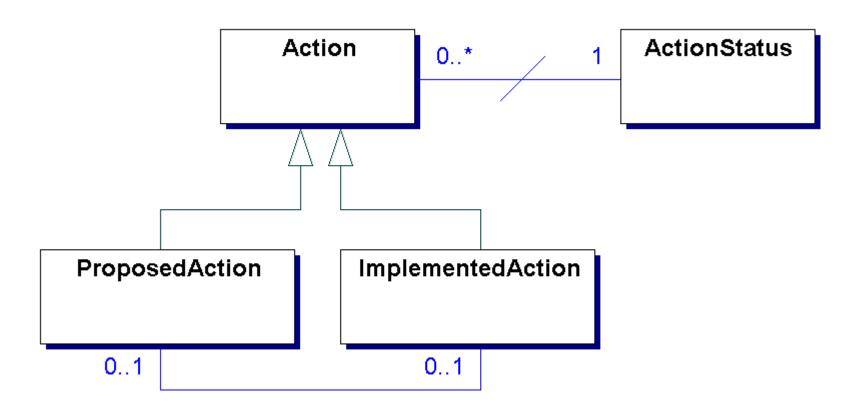

ce – Enterprise Segment pattern







#### Referring to Objects – Name pattern







## Referring to Objects – Identification Scheme pattern







## Ollie's Order Center: Identification Scheme pattern











#### **Analysis Patterns**

Part 2/2



#### **Studied patterns**



#### ♦ Inventory and Accounting

- Account pattern
- Transactions pattern

#### ♦ Planning

- Proposed and Implemented Action pattern
- Completed and Abandoned Actions pattern

#### ♦ Trading

- Contract pattern
- Portfolio pattern

#### ♦ Derivative Contracts

Forward Contracts pattern



#### Inventory and Accounting – Account pattern







#### Ollie's Order Center: Account pattern









#### Inventory and Accounting – Transactions pattern







## Planning – Proposed and Implemented Action pattern







## Ollie's Order Center: Proposed and Implemented Action pattern









## Planning – Completed and Abandoned Actions pattern







## Ollie's Order Center: Completed and Abandoned Actions pattern









#### **Trading – Contract pattern**



| Party | 1 | short | 0* | Contract       |    | , |            |
|-------|---|-------|----|----------------|----|---|------------|
| ,     |   |       |    | -amount:Number | 0* | 1 | Instrument |
|       | 1 | long  | 0* | -price:Money   |    |   |            |
|       |   |       |    |                |    |   |            |



#### Ollie's Order Center: Contract pattern







#### Trading – Portfolio pattern







#### Ollie's Order Center: Portfolio pattern









## **Derivative Contracts – Forward Contracts** pattern



# Contract