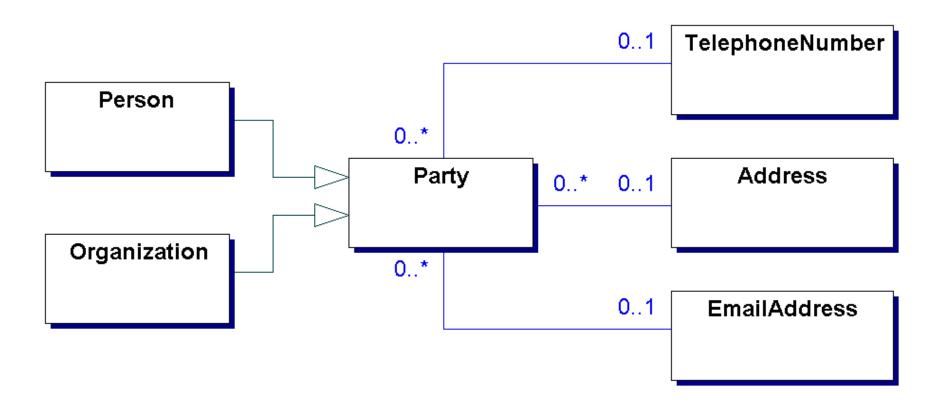

# **Analysis Patterns**

## PV167 Project in Object-oriented Design of Information Systems



#### **Analysis Patterns**



- - Accountability
  - Observations and Measurements
  - Observations for Corporate Finance
  - Referring to Objects
  - Inventory and Accounting
  - Planning
  - Trading
  - Derivative Contracts
  - Trading Packages



#### Case Study: Ollie's Order Center









#### **Analysis Patterns**

Part 1/2



#### **Studied patterns**



- ♦ Accountability
  - Party pattern
  - Accountability pattern
- ♦ Observations and Measurements
  - Quantity pattern
  - Conversion Ratio pattern
- ♦ Observations for Corporate Finance
  - Enterprise Segment pattern
- ♦ Referring to Objects
  - Name pattern
  - Identification Scheme pattern



#### **Accountability – Party pattern**







#### Ollie's Order Center: Party pattern







#### Accountability – Accountability pattern







## **Observations and Measurements – Quantity pattern**







#### Ollie's Order Center: Quantity pattern









## Observations and Measurements – Conversion Ratio pattern



| Unit | 1 | from | 0* | ConversionRatio | 0* 1 | Number |
|------|---|------|----|-----------------|------|--------|
|      | 1 | to   | 0* | -ratio:Number   | >    |        |
|      |   |      |    |                 |      |        |



#### Ollie's Order Center: Conversion Ratio pattern





## Observations for Corporate Finance – Enterprise Segment pattern







#### Referring to Objects – Name pattern







## Referring to Objects – Identification Scheme pattern







## Ollie's Order Center: Identificat