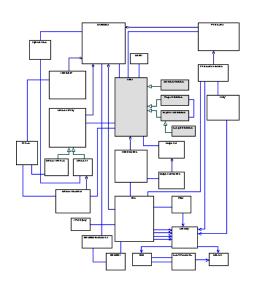

#### **Analysis Patterns**

Part 2/2



#### **Studied patterns**



#### ♦ Inventory and Accounting

- Account pattern
- Transactions pattern

#### ♦ Planning

- Proposed and Implemented Action pattern
- Completed and Abandoned Actions pattern

#### ♦ Trading

- Contract pattern
- Portfolio pattern

#### ♦ Derivative Contracts

Forward Contracts pattern



#### Inventory and Accounting – Account pattern







#### Ollie's Order Center: Account pattern









#### Inventory and Accounting – Transactions pattern







## Planning – Proposed and Implemented Action pattern







## Ollie's Order Center: Proposed and Implemented Action pattern









## Planning – Completed and Abandoned Actions pattern







## Ollie's Order Center: Completed and Abandoned Actions pattern









#### **Trading – Contract pattern**



| Party | 1 | short | 0* | Contract       |    | , |            |
|-------|---|-------|----|----------------|----|---|------------|
| ,     |   |       |    | -amount:Number | 0* | 1 | Instrument |
|       | 1 | long  | 0* | -price:Money   |    |   |            |
|       |   |       |    |                |    |   |            |



#### Ollie's Order Center: Contract pattern







#### Trading – Portfolio pattern







#### Ollie's Order Center: Portfolio pattern









## **Derivative Contracts – Forward Contracts** pattern



# Contract O...\* -tradeDate:Date -deliveryDate:Date



#### Ollie's Order Center: Forward Contracts pattern



**Tenor** 







#### Ollie's Order Center after patterns inclusion