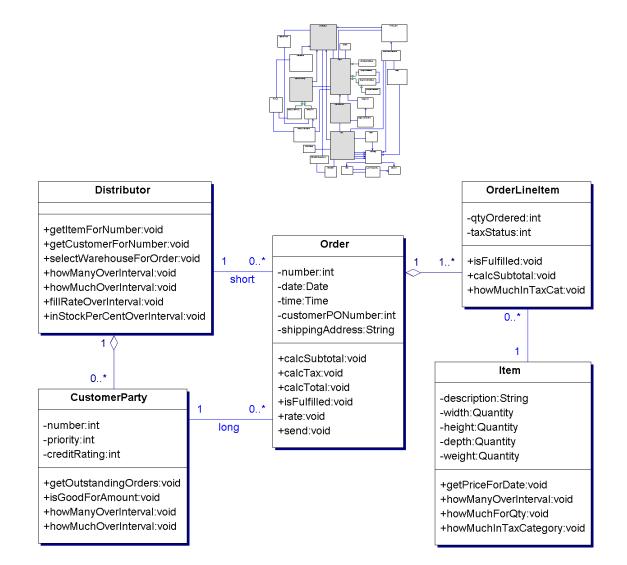

### Ollie's Order Center: Account pattern









#### Inventory and Accounting – Transactions pattern







## Planning – Proposed and Implemented Action pattern







## Ollie's Order Center: Proposed and Implemented Action pattern









## Planning – Completed and Abandoned Actions pattern







## Ollie's Order Center: Completed and Abandoned Actions pattern









#### **Trading – Contract pattern**



| Party | 1 | short | 0* | Contract       |    | , |            |
|-------|---|-------|----|----------------|----|---|------------|
| ,     |   |       |    | -amount:Number | 0* | 1 | Instrument |
|       | 1 | long  | 0* | -price:Money   |    |   |            |
|       |   |       |    |                |    |   |            |



#### Ollie's Order Center: Contract pattern







#### Trading – Portfolio pattern







#### Ollie's Order Center: Portfolio pattern









## **Derivative Contracts – Forward Contracts** pattern



# Contract O...\* -tradeDate:Date -deliveryDate:Date



#### Ollie's Order Center: Forward Contracts pattern



**Tenor** 







#### Ollie's Order Center after patterns inclusion