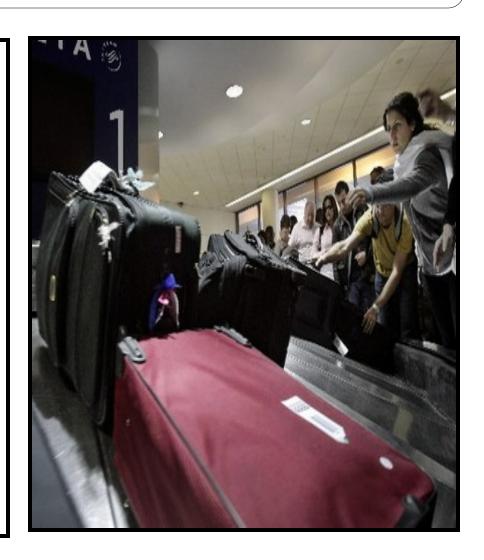

## **PROCESS MIX**

- Reservation.
- Flight Information.
- Facilities at The Airport.
- Baggage Handling.
- Meal Service.
- Flight Entertainment.
- Deliver Quality Service.

# In-flight:

- Aircraft.
- Seating Configuration.
- Good Inner-exteriors.
- Cleanliness.
- Uniforms.
- Ambience.
- Baggage.
- Labels or Tag.