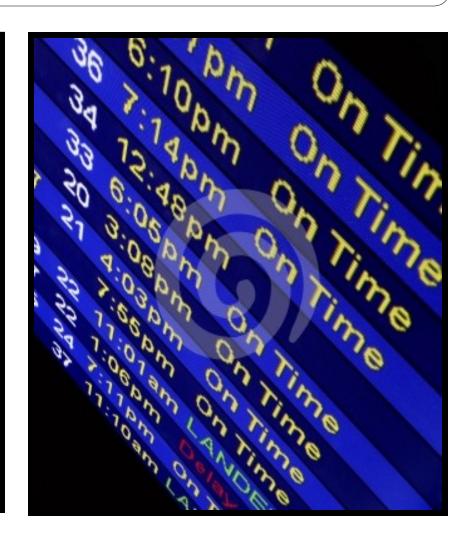

## **PROCESS MIX**

- Reservation.
- Flight Information.
- Facilities at The Airport.
- Baggage Handling.
- Meal Service.
- Flight Entertainment.
- Deliver Quality Service.