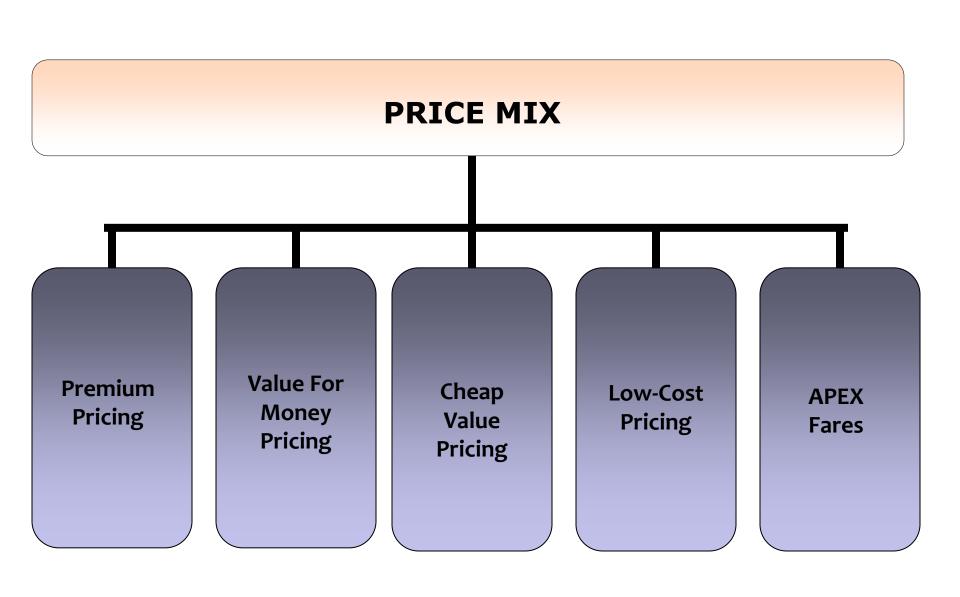

#### **PRICE**

- •List Price.
- •Discounts.
- •Commissions.
- •Surcharges.
- Extras.