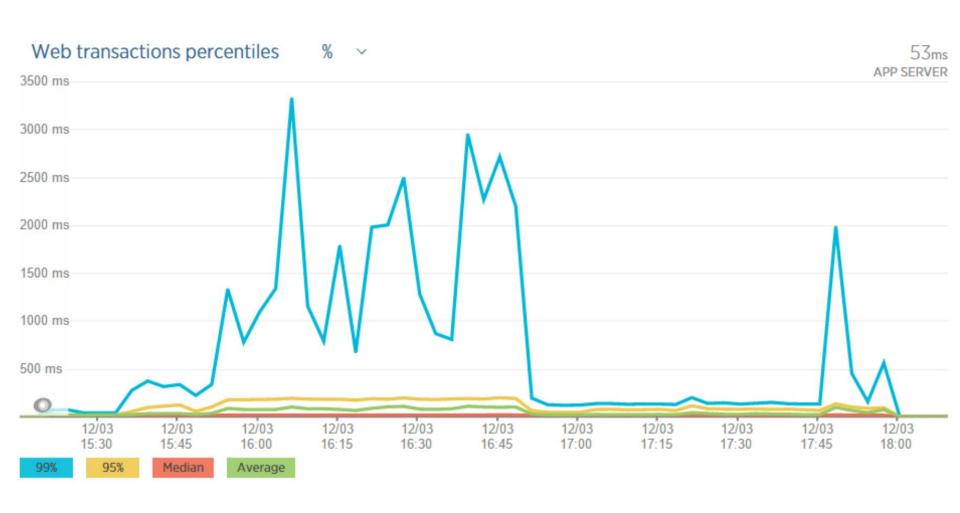

### PerfCake

A Lightweight Performance Testing Framework

#### Performance testing and profiling

Martin Večeřa Pavel Macík

<mvecera@perfcake.org>
<pmacik@perfcake.org>







### **LOAD - STRESS - SOAK**

**SCALABILITY** 

BENCHMARK



### WHAT?



#### **PerfCake Features**





## HOW?



https://tweaked.io

Modern Perf. Tools Applied is.muni.cz/th/256206/fi\_m/



# Important Features











### **Tools Overview**







#### Links

```
www.perfcake.org
github.com/PerfCake/PerfCake/issues
site.perfcake.org
javadoc.perfcake.org
perfcake.ci.cloudbees.com
twitter.com/perfcaketool
perfcake.blogspot.com
Slides - goo.gl/RDAWa8
Notes - goo.gl/8U7c7l
```

?