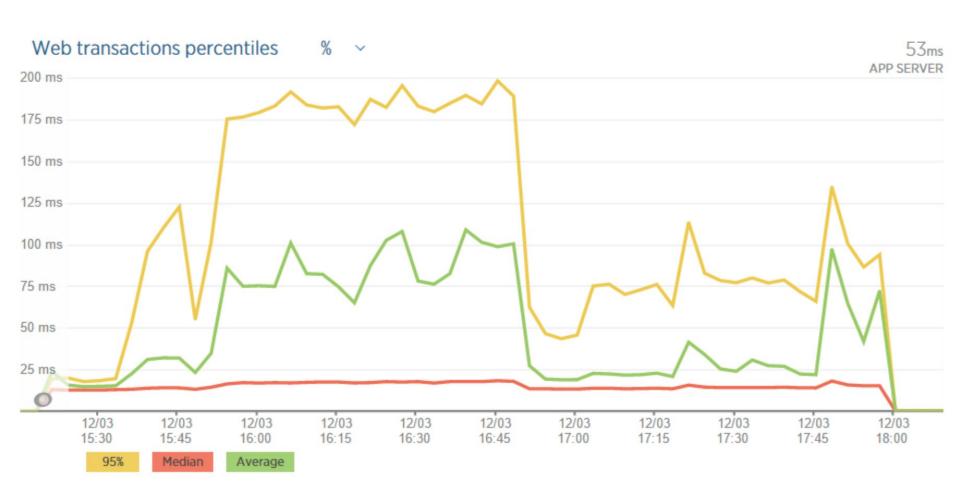

### PerfCake

A Lightweight Performance Testing Framework

#### Performance testing and profiling

Martin Večeřa Pavel Macík

<mvecera@perfcake.org>
<pmacik@perfcake.org>







### **LOAD - STRESS - SOAK**

**SCALABILITY** 

BENCHMARK



### WHAT?



#### **PerfCake Features**





## HOW?



https://tweaked.io

Modern Perf. Tools Applied is.muni.cz/th/256206/fi\_m/



# Important Features











### **Tools Overview**







#### Links

```
www.perfcake.org
github.com/PerfCake/PerfCake/issues
site.perfcake.org
javadoc.perfcake.org
perfcake.ci.cloudbees.com
twitter.com/perfcaketool
perfcake.blogspot.com
Slides - goo.gl/RDAWa8
Notes - goo.gl/8U7c7l
```

?