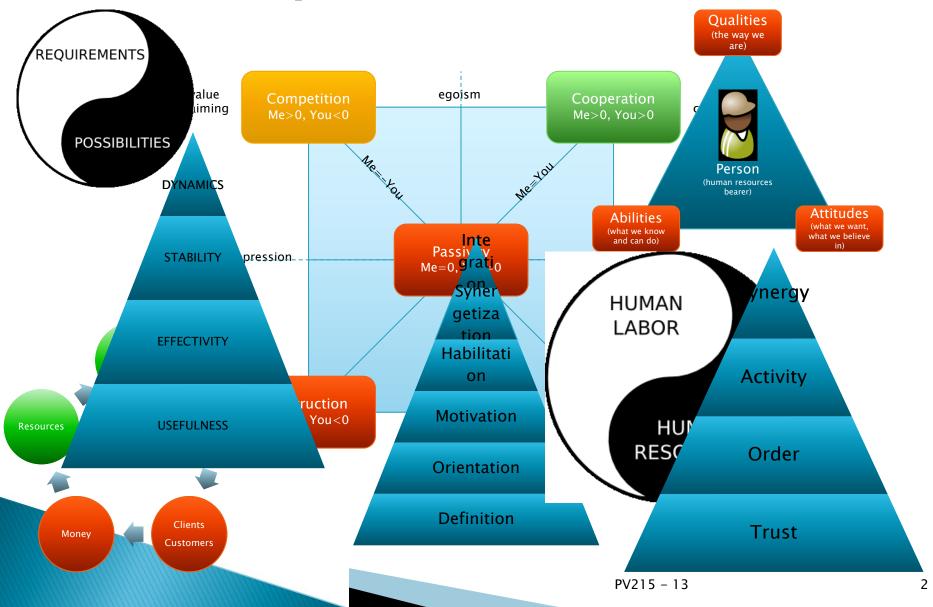

## Agenda

- Theory of vitality
  - pyramids interaction
- Theory of constraints
- Competency rule
- Roles and tasks
- Troubleshooting
- Management by Competencies

### Competency rule

Every success or failure of any company corresponds to the competencies of people responsible for company performance (R. Fišer)

competence= resources + labor