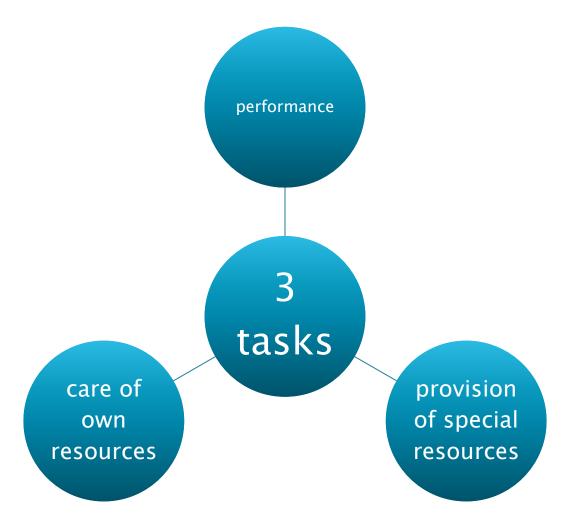

# Management by Competencies

Summary

#### Previously on MbC



## Agenda

- Theory of vitality
  - pyramids interaction
- Theory of constraints
- Competency rule
- Roles and tasks
- Troubleshooting
- Management by Competencies



#### **Tactics: Theory of Constraints**



(C) I. Plamínek

PV215 - 13 5

### Competency rule

Every success or failure of any company corresponds to the competencies of people responsible for company performance (R. Fišer)



competence= resources + labor

#### Roles and tasks



# Leadership tasks





PV215 - 13 8

### Managerial tasks





PV215 - 13

9

#### Performer tasks





PV215 - 13 10

#### The Elements of Strategic Frame



#### Strategic continuum



|                              | Operational<br>Strategic<br>Interval | First DSI*            | Second DSI*           | Third DSI*            |
|------------------------------|--------------------------------------|-----------------------|-----------------------|-----------------------|
| Leaders<br>(define strategy) | defined                              | defined               | defining              | training<br>resources |
| Managers (design processes)  | defined                              | defining              | training<br>resources | _                     |
| Workers (performance)        | realizing                            | training<br>resources | _                     | -