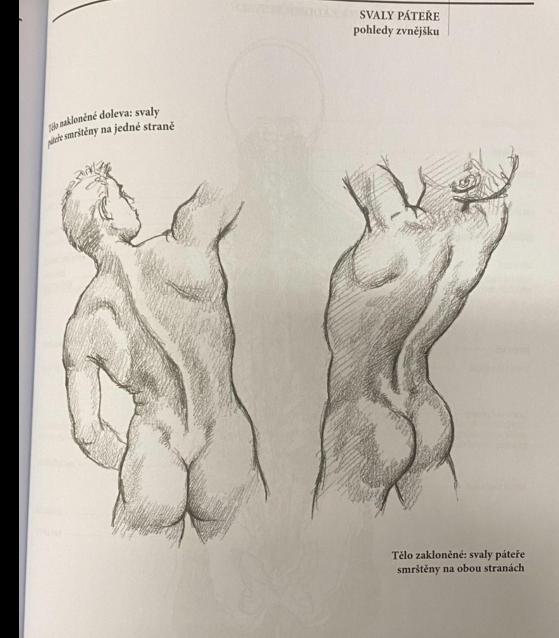

# ..... Or the lack of movement, but it has character without even showing the face!

řesvědčivá a vyplatí se pečlivě si je prostudovat, objevují na potrena nasteno tela.

kost kličn

velký sval prsn

zevní šikmý sval břiši