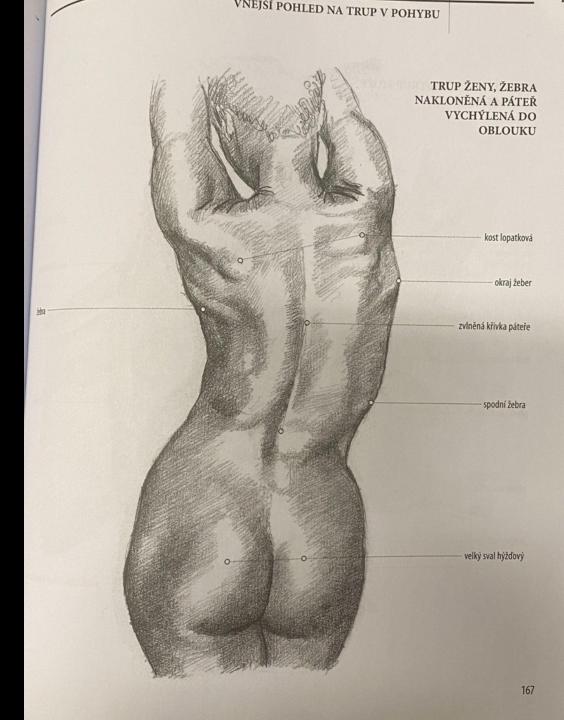

#### The body

Don't forget the anatomy

|                                                                                                                                                                                                                                            | Pohyby trupu                                  |
|--------------------------------------------------------------------------------------------------------------------------------------------------------------------------------------------------------------------------------------------|-----------------------------------------------|
| TRUP V POHYBU<br>podle Louisy Gordonové                                                                                                                                                                                                    |                                               |
| h kho kresbě podle Louisy Gordonové můžete<br>nět trup, ohnutý doprava, přičemž na levé<br>mě těla je výrazně roztažený. Všimněte si,<br>ně jeou normálně horizontální linie<br>men, pasu a boků nyní nakloněny<br>by protichůdných směrů. | POHLED ČELNÍ                                  |
| ptidesi pate: velký<br>sulprní natačen                                                                                                                                                                                                     | pokleslá paže: velký<br>— prsní sval stlačený |
| itel spodniho<br>kteje trudniku                                                                                                                                                                                                            |                                               |
| el paine                                                                                                                                                                                                                                   |                                               |
| 1 th                                                                                                                                                                                                                                       |                                               |