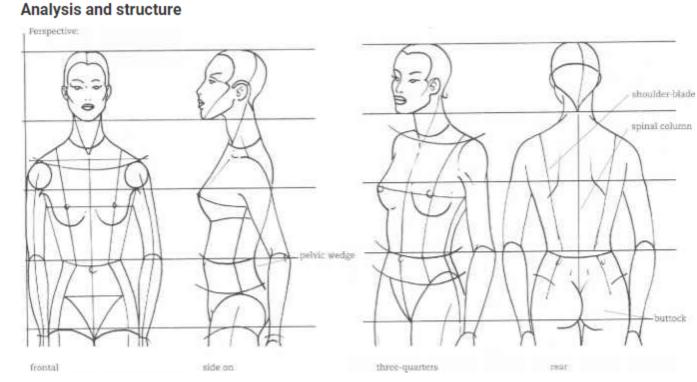

#### The body

Don't forget the anatomy

|                                                                                                                                                                                                                                            | Pohyby trupu                                  |
|--------------------------------------------------------------------------------------------------------------------------------------------------------------------------------------------------------------------------------------------|-----------------------------------------------|
| TRUP V POHYBU<br>podle Louisy Gordonové                                                                                                                                                                                                    |                                               |
| h kho kresbě podle Louisy Gordonové můžete<br>nět trup, ohnutý doprava, přičemž na levé<br>mě těla je výrazně roztažený. Všimněte si,<br>ně jeou normálně horizontální linie<br>men, pasu a boků nyní nakloněny<br>by protichůdných směrů. | POHLED ČELNÍ                                  |
| ptidesi pate: velký<br>sulprní natačen                                                                                                                                                                                                     | pokleslá paže: velký<br>— prsní sval stlačený |
| itel spodniho<br>kteje trudniku                                                                                                                                                                                                            |                                               |
| el paine                                                                                                                                                                                                                                   |                                               |
| 1 th                                                                                                                                                                                                                                       |                                               |