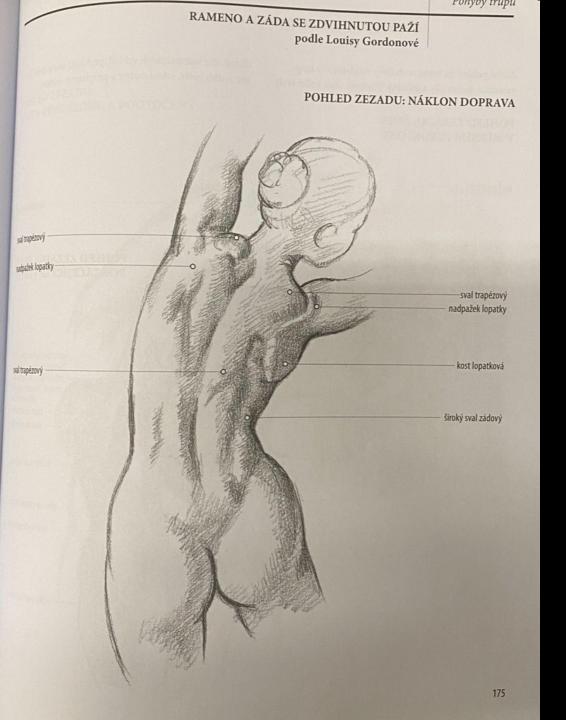

#### The body

Don't forget the anatomy

|                                                                                                                                                                                                                                            | Pohyby trupu                                  |
|--------------------------------------------------------------------------------------------------------------------------------------------------------------------------------------------------------------------------------------------|-----------------------------------------------|
| TRUP V POHYBU<br>podle Louisy Gordonové                                                                                                                                                                                                    |                                               |
| h kho kresbě podle Louisy Gordonové můžete<br>nět trup, ohnutý doprava, přičemž na levé<br>mě těla je výrazně roztažený. Všimněte si,<br>ně jeou normálně horizontální linie<br>men, pasu a boků nyní nakloněny<br>by protichůdných směrů. | POHLED ČELNÍ                                  |
| ptidesi pate: velký<br>sulprní natačen                                                                                                                                                                                                     | pokleslá paže: velký<br>— prsní sval stlačený |
| itel spodniho<br>kteje trudniku                                                                                                                                                                                                            |                                               |
| el paine                                                                                                                                                                                                                                   |                                               |
| 1 th                                                                                                                                                                                                                                       |                                               |