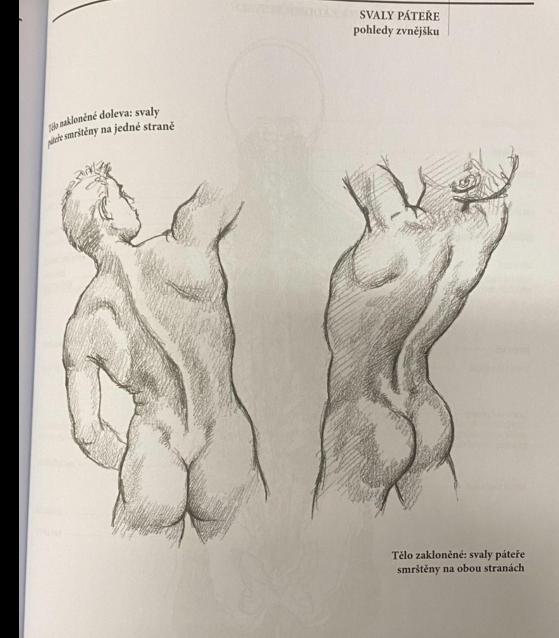

# ..... Or the lack of movement, but it has character without even showing the face!

řesvědčivá a vyplatí se pečlivě si je prostudovat, objevují na potrena nasteno tela.

kost kličn

velký sval prsn

zevní šikmý sval břiši

přímý sval břiš

**chelangela** esba, zachycující bezvládné tělo Krista z kříže.