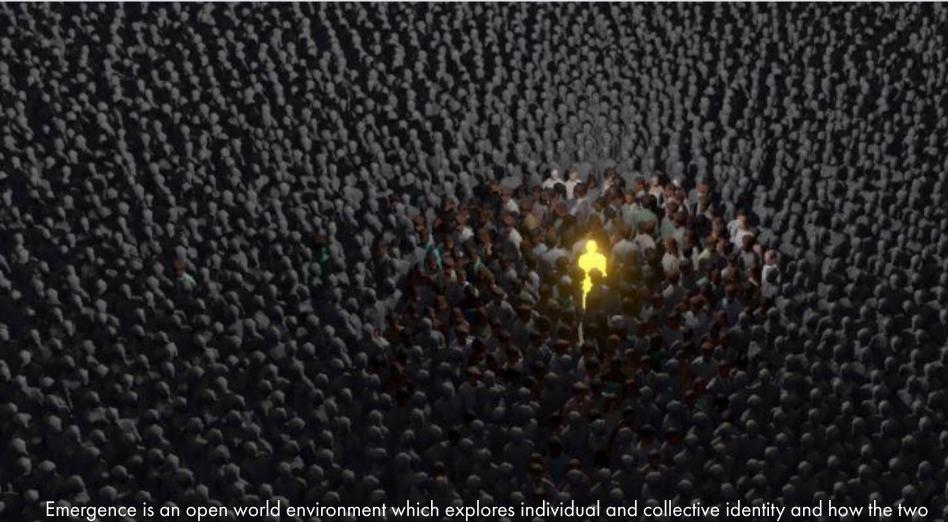

#### **Virtual reality**

Emergence is an open world environment which explores individual and collective identity and how the two relate. Developed using cutting edge graphics technology, the project models over 5000 human behaviours digitally, resulting in a virtual crowd with complex behaviour. Universal Everything, Emergence, 2019