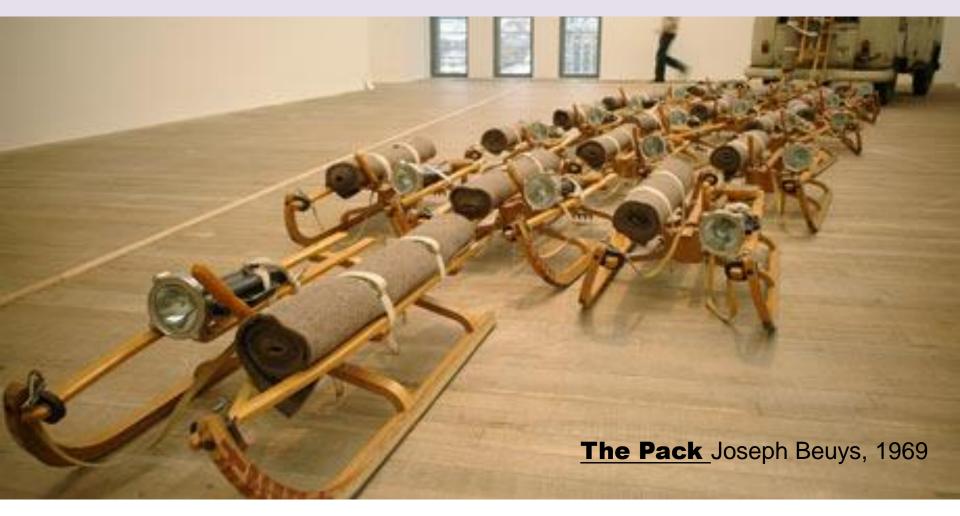

#### **Marcel Duchamp**

Joseph Beuys was a German-born artist active in Europe and the United States from the 1950s through the early 1980s, who came to be associated with that era's international, Conceptual art and Fluxus movements.

Beuys's diverse body of work ranges from traditional media of drawing, painting, and sculpture, to process-oriented, or time-based "action" art, the performance of which suggested how art may exercise a healing effect (on both the artist and the audience) when it takes up psychological, social, and/or political subjects.