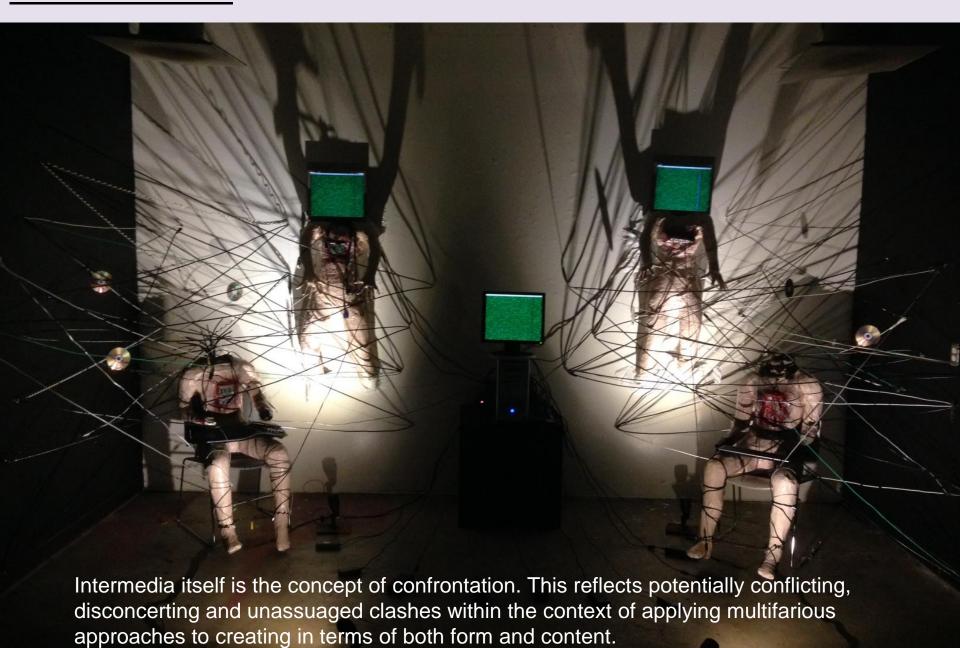

#### Intermedia

#### Intermedia

Intermedia Chart
Dick Higgins

## INTERMÉDIA -

fusion or synthesis of multiple media or forms, transformation into a new form