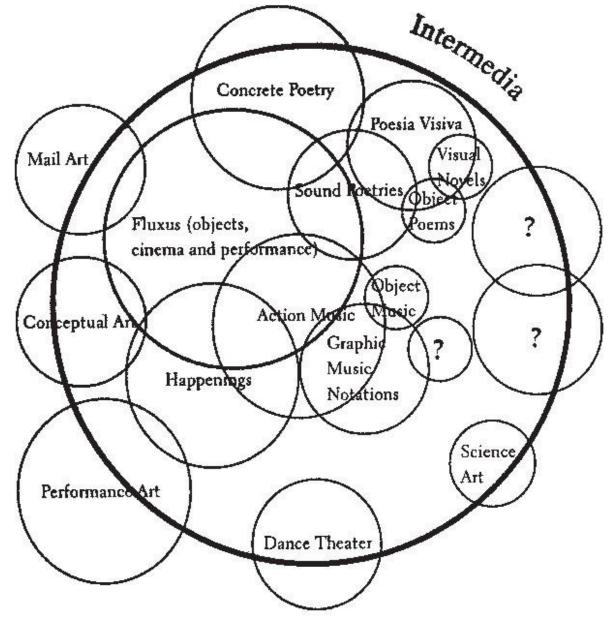

#### Intermedia

#### Intermedia

Intermedia Chart
Dick Higgins

## INTERMÉDIA -

fusion or synthesis of multiple media or forms, transformation into a new form