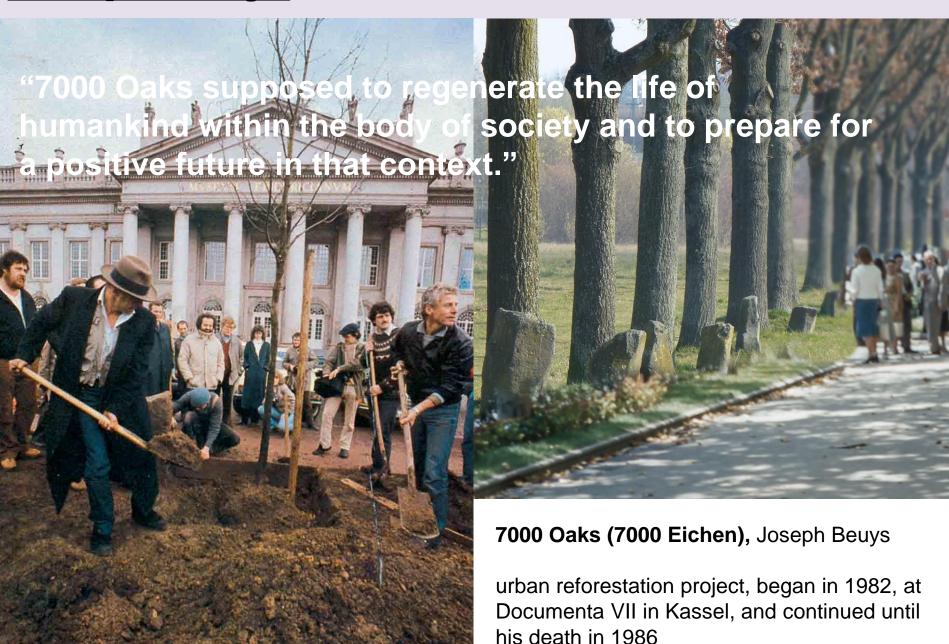

#### **Marcel Duchamp**

Joseph Beuys was a German-born artist active in Europe and the United States from the 1950s through the early 1980s, who came to be associated with that era's international, Conceptual art and Fluxus movements.

Beuys's diverse body of work ranges from traditional media of drawing, painting, and sculpture, to process-oriented, or time-based "action" art, the performance of which suggested how art may exercise a healing effect (on both the artist and the audience) when it takes up psychological, social, and/or political subjects.