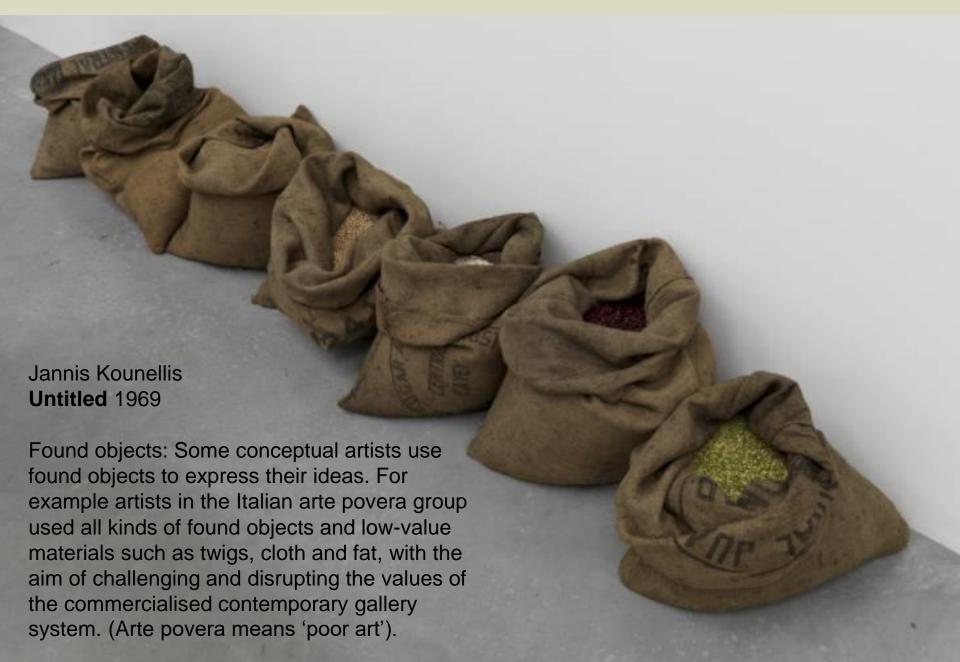

# CONCEPT





Ceci n'est pas une pipe.

Maguitt

### FIVE WORDS IN GREEN NEON

Conceptual art is a type of art whose material is ideas.

Five Words In Green Neon Joseph Kosuth



Idea, concept or thought it is an art in itself. Resignation to the realization of the work.

Marcel Duchamp Bicycle Wheel, 1913

Bicycle Wheel is mainly famous as the first example of what Duchamp called his "readymades": artworks which literally constituted found, generally mass-produced objects, placed in galleries or other suitably suggestive contexts and presented as works of art.









#### **Marcel Duchamp**

In *L.H.O.O.Q.* the *objet trouvé* ("found object") is a cheap postcard reproduction of <u>Leonardo da Vinci's</u> early 16th-century painting <u>Mona Lisa</u> onto which Duchamp drew a moustache and beard in pencil and appended the title.

The name of the piece, **L.H.O.O.Q.**, is a pun; the letters pronounced in French sound like "Elle a chaud au cul", "She is hot in the arse", or "She has a hot ass"; "avoir chaud au cul" is a vulgar expression implying that a woman has sexual restlessness.



L.H.O.O.Q., Marcel Duchamp,1919

#### **Marcel Duchamp**





Joseph Beuys was a German-born artist active in Europe and the United States from the 1950s through the early 1980s, who came to be associated with that era's international, Conceptual art and Fluxus movements.