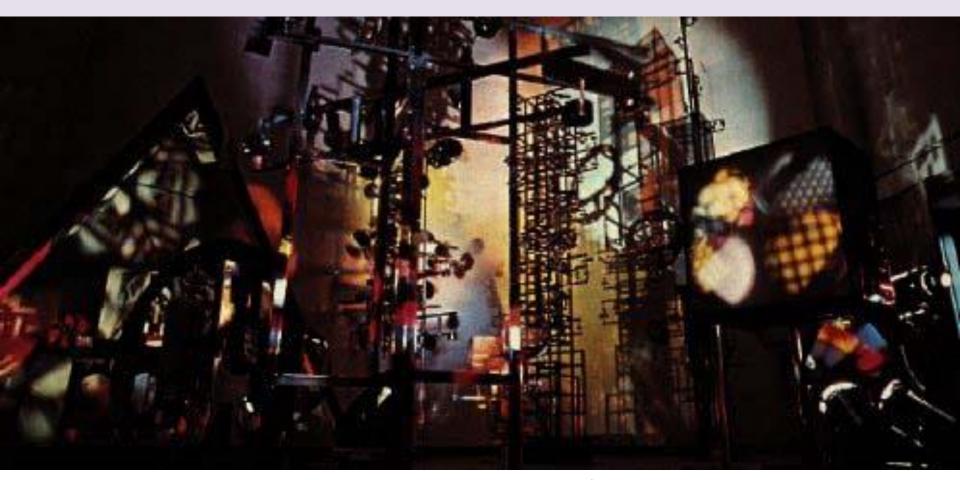

Goldsworthy The artist resigns to preserving the work, to the gallery operation and to the art market. It binds a work of art from ancient anthropocentrism - it transcends the human scale and perspective and thus approaches the spirituality of prehistoric buildings

Robert Smithson – Spiral Jetty, 1970

#### **Street art**



#### **Activism**



#### **Videoart**



#### **Videoart**



#### **Videoart**



# INTERMEDIA

Olafur Eliasson, Your blind passenger, 2010

#### What are the media?



#### Media



#### What are the media?



#### Intermedia



#### Intermedia



Intermedia Chart
Dick Higgins



## INTERMÉDIA -

fusion or synthesis of multiple media or forms, transformation into a new form

#### **Intermedial approaches**



#### **Intermedial approaches**



#### **Cyber art**



Along with cybernetics, another discipline also emerged - artificial intelligence research represented by the British mathematician Alan Turing and his essay "Computing Machinery and Intelligence". Nicolas Schöffer placed cyber objects in an art-historical context, emphasizing the importance of unpredictability as the main similarity of cyber apparatuses with living creatures. In 1956, he designed CYSP 1, whose movements were influenced by light and sound coming from the surroundings.

#### **Computer art**



M. A. Noll – an experiment with computer-generated images and a comparison with Piet Mondrian's images. One hundred knowledgeable respondents assess the authenticity of the work and express aesthetic preferences. Only 28 respondents correctly identified the real Mondrian. 59 respon