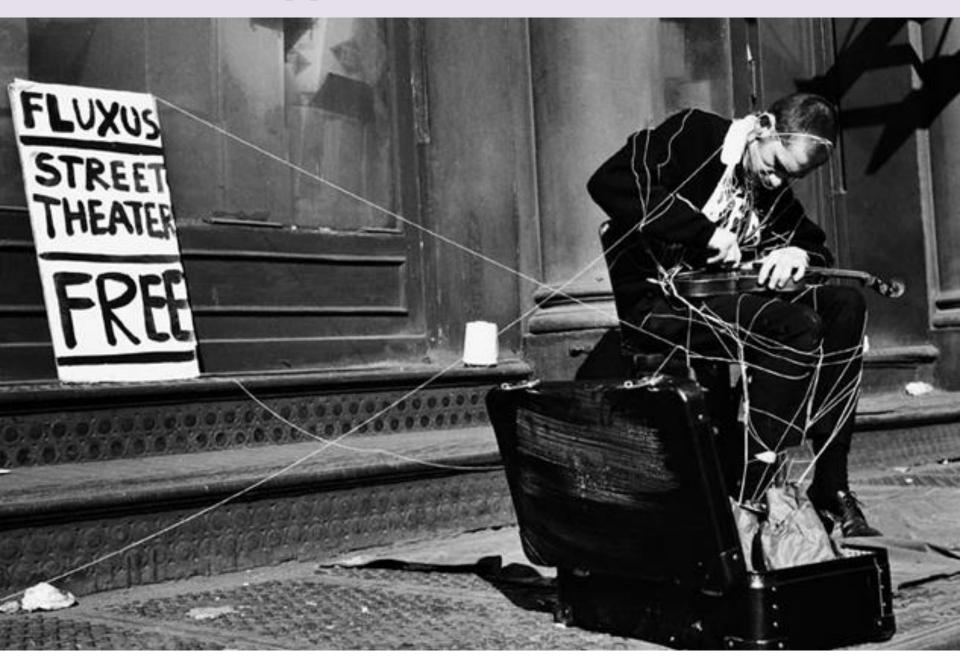

Smithson** Christo a Jeanne-Claude **Robert Morris** Andy Goldsworthy The artist resigns to preserving the work, to the gallery operation and to the art market. It binds a work of art from ancient anthropocentrism - it transcends the human scale and perspective and thus approaches the spirituality of prehistoric buildings

Robert Smithson – Spiral Jetty, 1970

#### **Street art**



#### **Activism**



#### **Videoart**



#### **Videoart**



#### **Videoart**



# INTERMEDIA

Olafur Eliasson, Your blind passenger, 2010

#### What are the media?



#### Media



#### What are the media?



#### Intermedia



#### Intermedia



Intermedia Chart
Dick Higgins



## INTERMÉDIA -

fusion or synthesis of multiple media or forms, transformation into a new form

#### **Intermedial approaches**



#### **Intermedial approaches**



#### **Cyber art**



Along with cybernetics, another discipline also emerged - artificial intelligence research represented by the British mathematician Alan Turing and his essay "Computing Machinery and Intelligence". Nicolas Schöffer placed cyber objects in an art-historical context, emphasizing the importance of unpredictability as the main similarity of cyber apparatuses with living creatures. In 1956, he designed CYSP 1, whose movements were influenced by light and sound coming from the surroundings.

#### **Computer art**



M. A. Noll – an experiment with computer-generated images and a comparison with Piet Mondrian's images. One hundred knowledgeable respondents assess the authenticity of the work and express aesthetic preferences. Only 28 resp