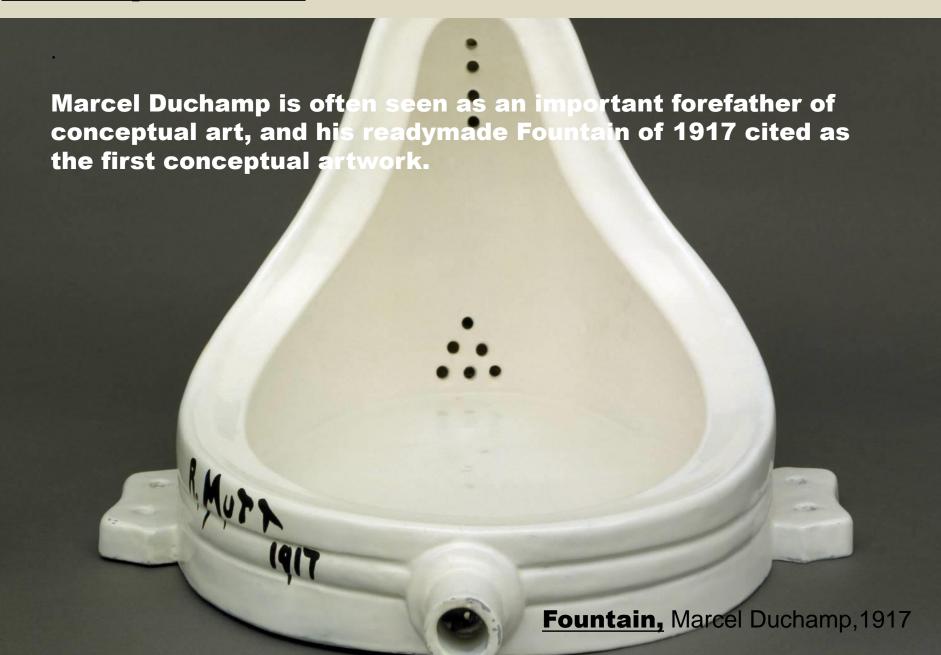

# CONCEPT





Ceci n'est pas une pipe.

Maguitt

### FIVE WORDS IN GREEN NEON

Conceptual art is a type of art whose material is ideas.

Five Words In Green Neon Joseph Kosuth



Idea, concept or thought it is an art in itself. Resignation to the realization of the work.

Marcel Duchamp Bicycle Wheel, 1913

Bicycle Wheel is mainly famous as the first example of what Duchamp called his "readymades": artworks which literally constituted found, generally mass-produced objects, placed in galleries or other suitably suggestive contexts and presented as works of art.









#### **Marcel Duchamp**

In *L.H.O.O.Q.* the *objet trouvé* ("found object") is a cheap postcard reproduction of <u>Leonardo da Vinci's</u> early 16th-century painting <u>Mona Lisa</u> onto which Duchamp drew a moustache and beard in pencil and appended the title.

The name of the piece, **L.H.O.O.Q.**, is a pun; the letters pronounced in French sound like "Elle a chaud au cul", "She is hot in the arse", or "She has a hot ass"; "avoir chaud au cul" is a vulgar expression implying that a woman has sexual restlessness.



L.H.O.O.Q., Marcel Duchamp,1919

#### **Marcel Duchamp**





Joseph Beuys was a German-born artist active in Europe and the United States from the 1950s through the early 1980s, who came to be associated with that era's international, Conceptual art and Fluxus moveme