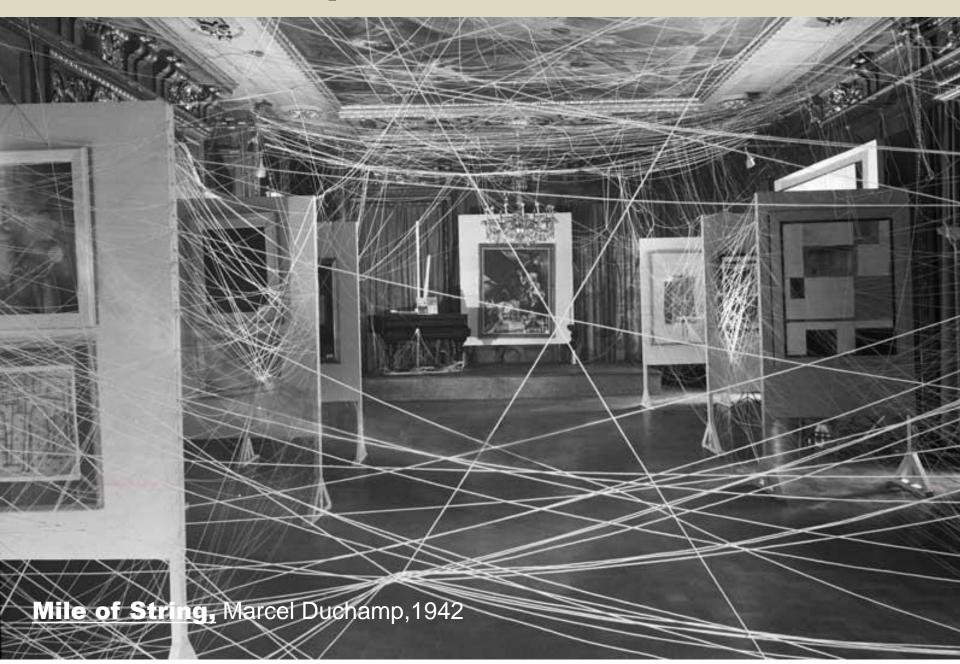

of what Duchamp called his "readymades": artworks which literally constituted found, generally mass-produced objects, placed in galleries or other suitably suggestive contexts and presented as works of art.









#### **Marcel Duchamp**

In *L.H.O.O.Q.* the *objet trouvé* ("found object") is a cheap postcard reproduction of <u>Leonardo da Vinci's</u> early 16th-century painting <u>Mona Lisa</u> onto which Duchamp drew a moustache and beard in pencil and appended the title.

The name of the piece, **L.H.O.O.Q.**, is a pun; the letters pronounced in French sound like "Elle a chaud au cul", "She is hot in the arse", or "She has a hot ass"; "avoir chaud au cul" is a vulgar expression implying that a woman has sexual restlessness.



L.H.O.O.Q., Marcel Duchamp,1919

#### **Marcel Duchamp**





Joseph Beuys was a German-born artist active in Europe and the United States from the 1950s through the early 1980s, who came to be associated with that era's international, Conceptual art and Fluxus movements.



Beuys's diverse body of work ranges from traditional media of drawing, painting, and sculpture, to process-oriented, or time-based "action" art, the performance of which suggested how art may exercise a healing effect (on both the artist and the audience) when it takes up psychological, social, and/or political subjects.



I like America and America likes me, Joseph Beuys, 1974





#### **Sol leWitt**



Instructions faxed by LeWitt to Franklin Furnace for Drafters of Wall Drawing 811

#### **Sol leWitt**

"When an artist uses a conceptual form of art, it means that all of