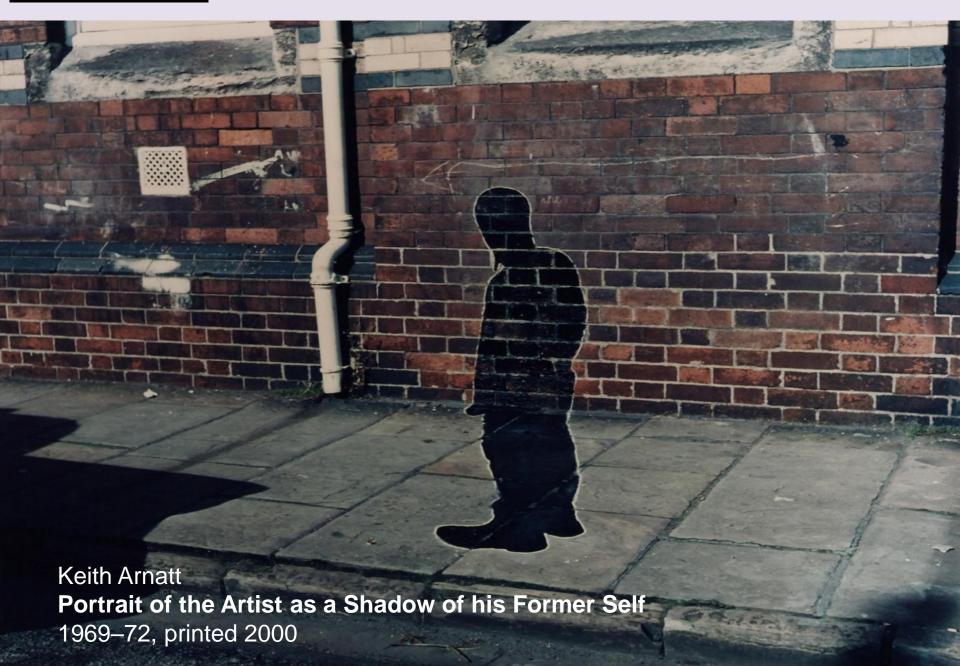

#### **Keith Arnatt**

TROUSER - WORD PIECE

'It is usually thought, and I dare say usually rightly thought, that what one might call the affirmative use of a term is basic - that, to understand 'x', we need to know what it is to be x, or to be an x, and that knowing this apprises us of what it is not to be x, not to be an x. But with 'real' .... it is the **negative** use that wears the trousers. That is, a definite sense attaches to the assertion that something is real, a real such-andsuch, only in the light of a specific way, in which it might be, or might have been, not real. 'A real duck' differs from the simple 'a duck' only in that it is used to exclude various ways of being not a real duck - but a dummy, a toy, a picture, a decoy, &c.; and moreover I don't know just how to take the assertion that it's a real duck unless I know just what, on that particular occasion, the speaker had it in mind to exclude . . . (The):function of 'real' is not to contribute positively to the characterisation of anything, but to exclude possible ways of being not real - and these ways are both numerous for particular kinds of things, and liable to be quite different for things of different kinds. It is this identity of general function combined with immense diversity in specific applications which gives to the word 'real' the, at first sight, baffling feature of having neither one single 'meaning,' nor yet ambiguity; a number of different meanings. John Austin, 'Sense and Sensibilia.'