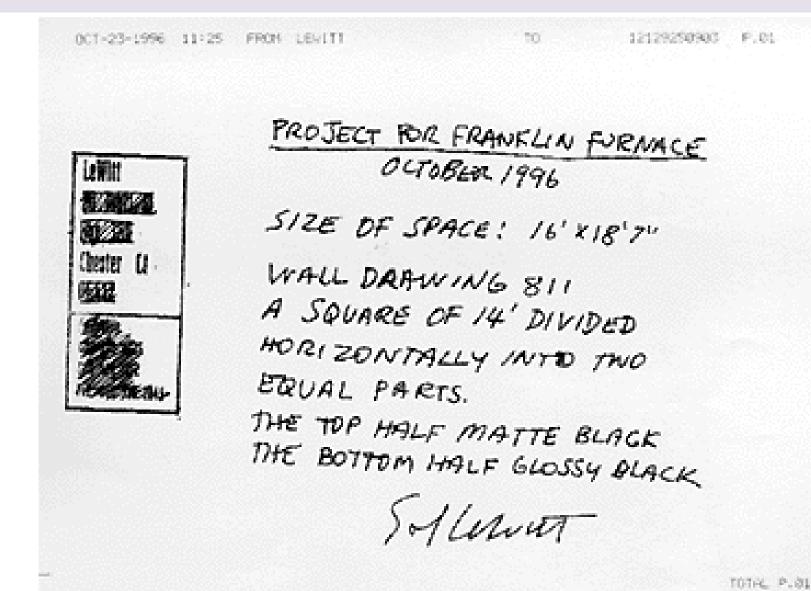

#### **Sol leWitt**

Instructions faxed by LeWitt to Franklin Furnace for Drafters of Wall Drawing 811