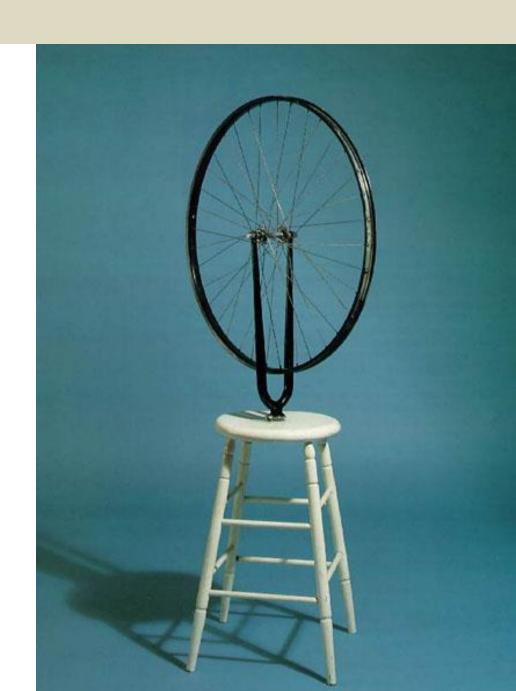

Marcel Duchamp Bicycle Wheel, 1913

Bicycle Wheel is mainly famous as the first example of what Duchamp called his "readymades": artworks which literally constituted found, generally mass-produced objects, placed in galleries or other suitably suggestive contexts and presented as works of art.