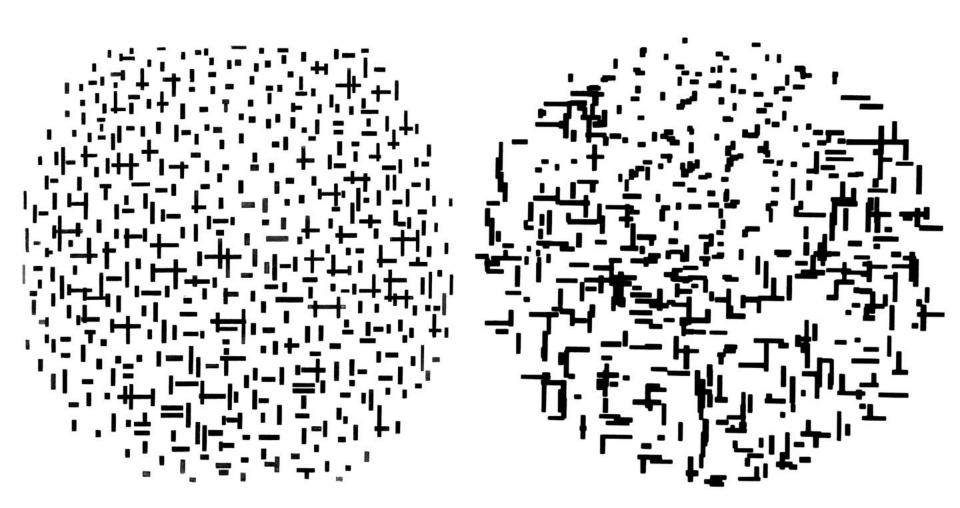

#### **Computer art**

M. A. Noll – an experiment with computer-generated images and a comparison with Piet Mondrian's images. One hundred knowledgeable respondents assess the authenticity of the work and express aesthetic preferences. Only 28 respondents correctly identified the real Mondrian. 59 respondents prefer Noll's computer-generated result.