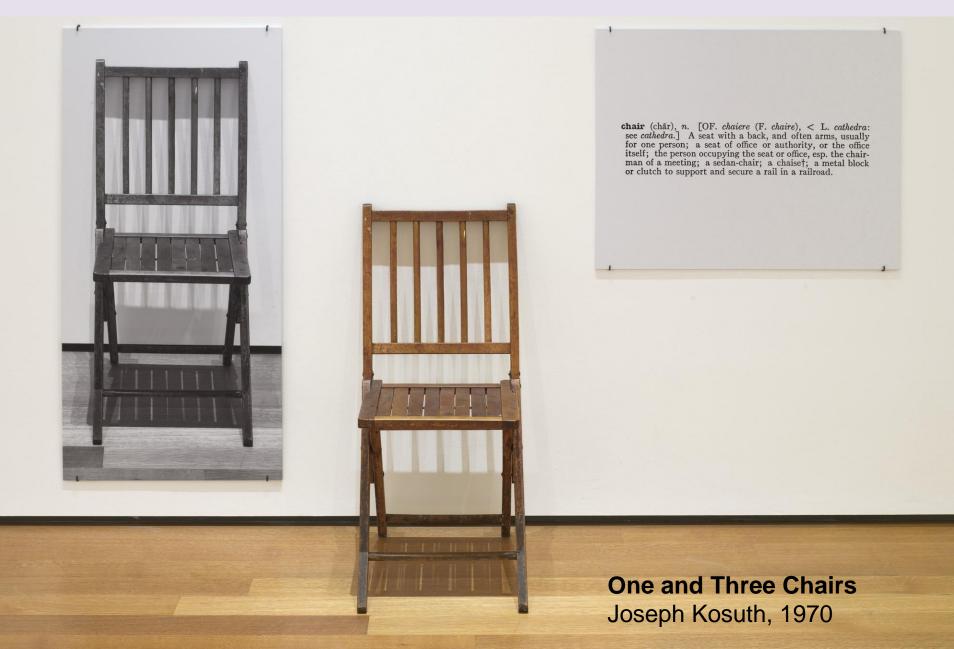

### FIVE WORDS IN GREEN NEON

Conceptual art is a type of art whose material is ideas.

Five Words In Green Neon Joseph Kosuth

Idea, concept or thought it is an art in itself. Resignation to the realization of the work.