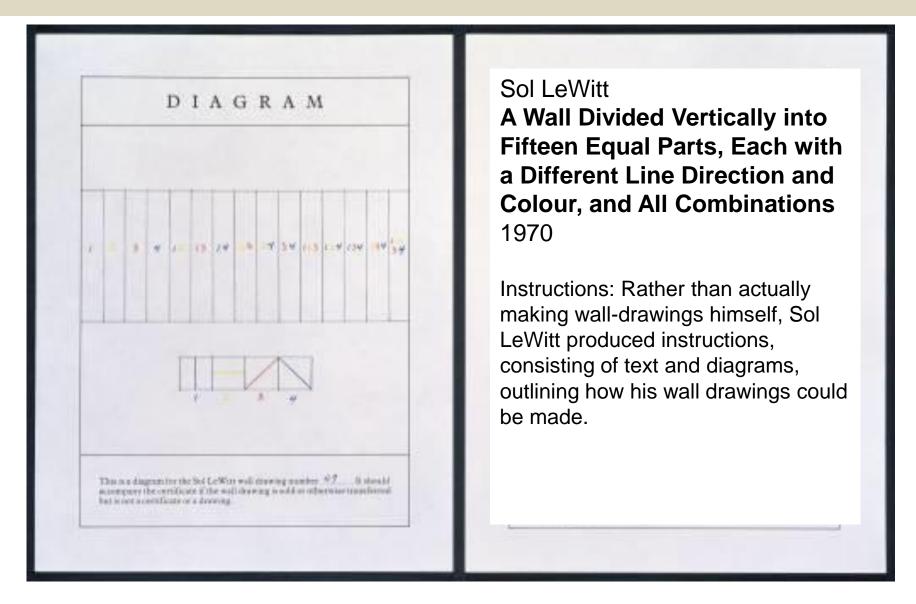

#### **Sol leWitt**

Instructions faxed by LeWitt to Franklin Furnace for Drafters of Wall Drawing 811

#### **Sol leWitt**

"When an artist uses a conceptual form of art, it means that all of the planning and decisions are made beforehand and the execution is a perfunctory affair.

The idea becomes a machine that makes the art."

—Sol LeWitt

Cube Without a Cube, Sol LeWitt

#### **Sol leWitt**

"Conceptual artists are mystics rather than rationalists. They leap to conclusions that logic cannot reach." —Sol LeWitt

Two open modular cubes half off, Sol LeWitt, 1972

#### **Conceptual art and minimalism**

LeWitt asked for fifty points to be distributed evenly over the face of the wall. After that is done, he then instructs the person to connect every one of the fifty dots by straight lines. After reading this, it seems like the idea behind the work is nothing, but after performing Sol's instructions, we begin to see the beauty behind his procedural view of artistic concepts.

#### Line Drawing #118, Sol LeWitt