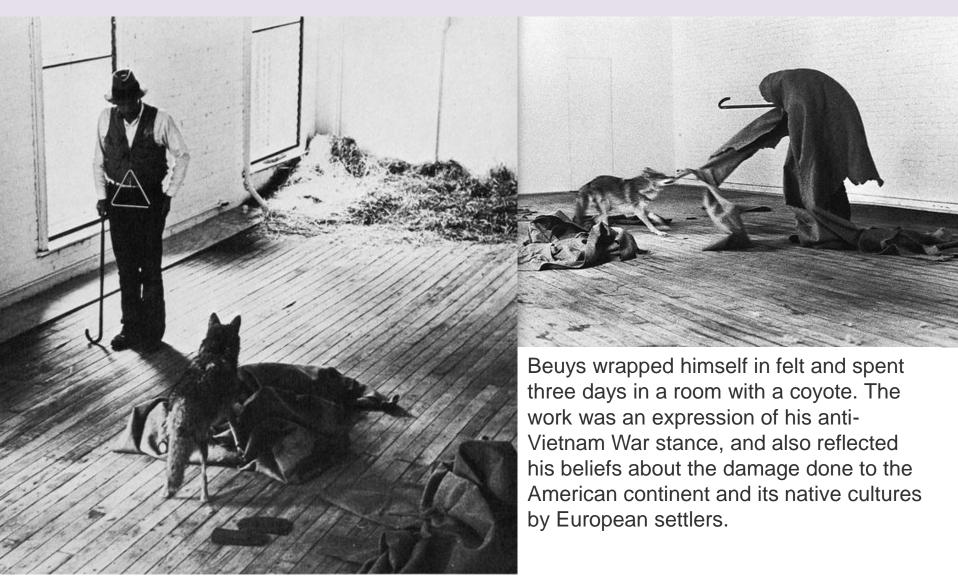

#### **Marcel Duchamp**

Joseph Beuys was a German-born artist active in Europe and the United States from the 1950s through the early 1980s, who came to be associated with that era's international, Conceptual art and Fluxus movements.

Beuys's diverse body of work ranges from traditional media of drawing, painting, and sculpture, to process-oriented, or time-based "action" art, the performance of which suggested how art may exercise a healing effect (on both the artist and the audience) when it takes up psychological, social, and/or political subjects.