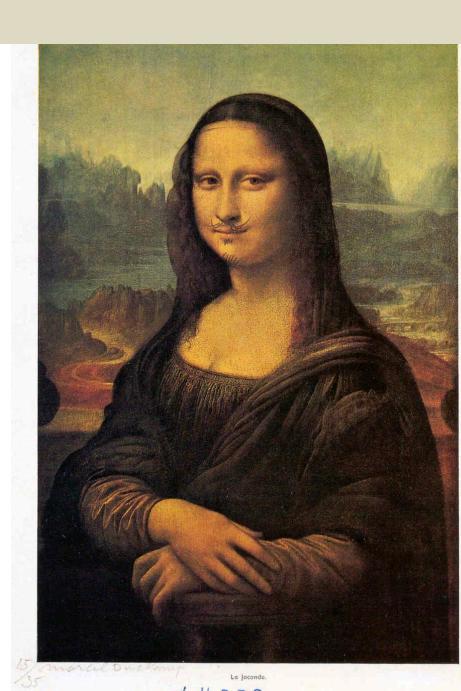

#### **Marcel Duchamp**

In *L.H.O.O.Q.* the *objet trouvé* ("found object") is a cheap postcard reproduction of <u>Leonardo da Vinci's</u> early 16th-century painting <u>Mona Lisa</u> onto which Duchamp drew a moustache and beard in pencil and appended the title.

The name of the piece, **L.H.O.O.Q.**, is a pun; the letters pronounced in French sound like "Elle a chaud au cul", "She is hot in the arse", or "She has a hot ass"; "avoir chaud au cul" is a vulgar expression implying that a woman has sexual restlessness.

L.H.O.O.Q., Marcel Duchamp,1919